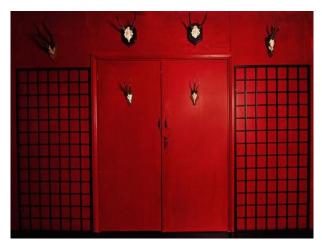

Studio four contains.

The Scarlet Chamber - Huge mahogany throne set against scarlet walls

The Prison Cell - White steel bars and door, grey floor, single bed with white sheets and steel non-functional toilet The White Room - White walls (one of them brick), white floor and double doors, black dentist chair, trolley, screen and red vintage Gynae chair

The Black Damask Wall with 2 red French chairs, gothic console table and mirror

The Purple Damask Wall with huge metal and purple throne, 1 steel dancers pole & Damask Wall with bath

In addition to this we have a kitchen, two dressing rooms, shower facilities, free WIFI throughout and dedicated parking spaces