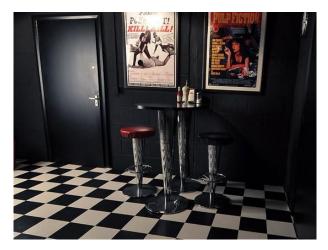

The Diner - 1950's Style Diner against black brick walls.

There's also a French sofa and arm chair in green leather down there and black open plan steel stairs leading up to the dungeon.

The Boudoir - Black French dressing table, black chaise longue and dark wood four poster bed. The walls are red on the bed end and gold on the other