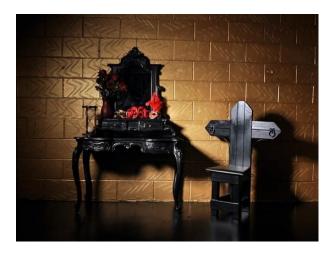

The Diner - 1950's Style Diner against black brick walls.

There's also a French sofa and arm chair in green leather down there and black open plan steel stairs leading up to the dungeon.

The Boudoir - Black French dressing table, black chaise longue and dark wood four poster bed. The walls are red on the bed end and gold on the other

The Black Damask Wall with 2 red French chairs, gothic console table and mirror

The Purple Damask Wall with huge metal and purple throne, 1 steel dancers pole & Damask Wall with bath

In addition to this we have a kitchen, two dressing rooms, shower facilities, free WIFI throughout and dedicated parking spaces