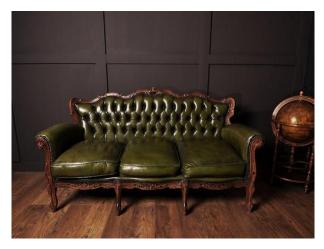

The Lounge 2 - Burgundy and gold French sofa against a chocolate coloured wood panelled wall with taxidermy goat.

Studio two contains.

The Bar - Black bar with stainless steel top and drinks shelves, 3 black leather and steel bar stools, black brick walls, black and white chequered floor