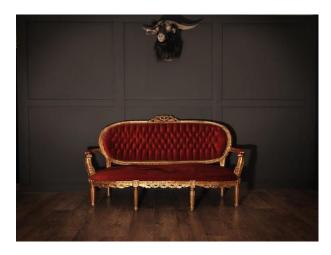

The Lounge 2 - Burgundy and gold French sofa against a chocolate coloured wood panelled wall with taxidermy goat.

Studio two contains.

The Bar - Black bar with stainless steel top and drinks shelves, 3 black leather and steel bar stools, black brick walls, black and white chequered floor