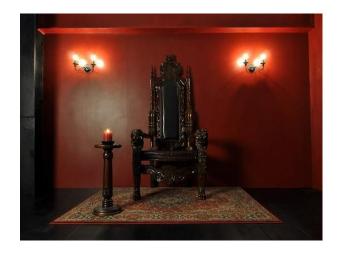

Studio four contains.

The Scarlet Chamber - Huge mahogany throne set against scarlet walls

The Prison Cell - White steel bars and door, grey floor, single bed with white sheets and steel non-functional toilet The White Room - White walls (one of them brick), white floor and double doors, black dentist chair, trolley, screen and red vintage Gynae chair