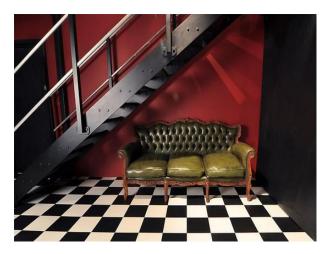

#### Interior

Studio one contains

The Office - Large, sturdy wood double desk, chair and black bookshelf wall.

The Lounge 1 - Ox blood Chesterfield sofa, coffee table and rug against a chocolate damask wall with drinks globe and lamps.