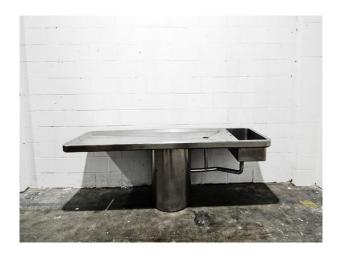

Studio three contains.

The Main studio - Large versatile space with a roller shutter for large pieces of equipment or vehicle access, 20 ft. ceilings with suspension rig and a backdrop set up.

The Mortuary set - 7ft stainless steel mortuary table against a white brick wall