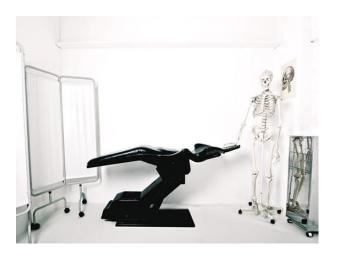

Studio four contains.

The Scarlet Chamber - Huge mahogany throne set against scarlet walls

The Prison Cell - White steel bars and door, grey floor, single bed with white sheets and steel non-functional toilet The White Room - White walls (one of them brick), white floor and double doors, black dentist chair, trolley, screen and red vintage Gynae chair