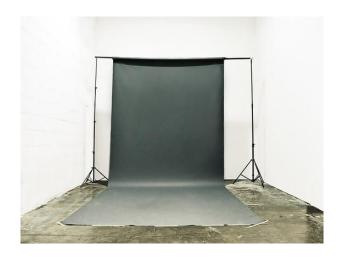

Studio three contains.

The Main studio - Large versatile space with a roller shutter for large pieces of equipment or vehicle access, 20 ft. ceilings with suspension rig and a backdrop set up.

The Mortuary set - 7ft stainless steel mortuary table against a white brick wall