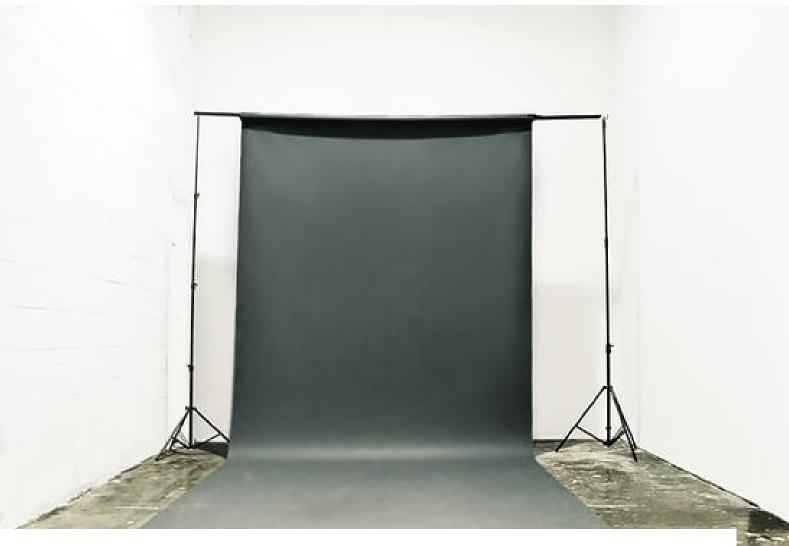

Studio three contains.

The Main studio - Large versatile space with a roller shutter for large pieces of equipment or vehicle access, 20 ft. ceilings with suspension rig and a backdrop set up.

The Mortuary set - 7ft stainless steel mortuary table against a white brick wall