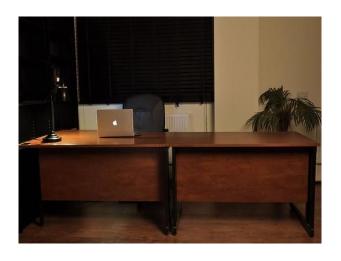

#### Interior

Studio one contains

The Office - Large, sturdy wood double desk, chair and black bookshelf wall.

The Lounge 1 - Ox blood Chesterfield sofa, coffee table and rug against a chocolate damask wall with drinks globe and lamps.