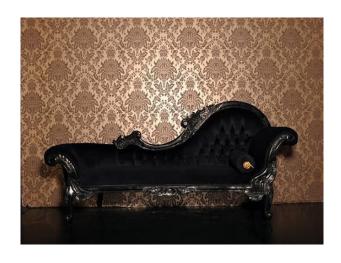

The Diner - 1950's Style Diner against black brick walls.

There's also a French sofa and arm chair in green leather down there and black open plan steel stairs leading up to the dungeon.

The Boudoir - Black French dressing table, black chaise longue and dark wood four poster bed. The walls are red on the bed end and gold on the other