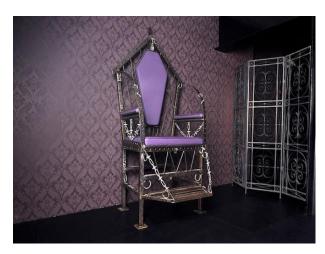

The Black Damask Wall with 2 red French chairs, gothic console table and mirror

The Purple Damask Wall with huge metal and purple throne, 1 steel dancers pole & Damask Wall with bath

In addition to this we have a kitchen, two dressing rooms, shower facilities, free WIFI throughout and dedicated parking spaces