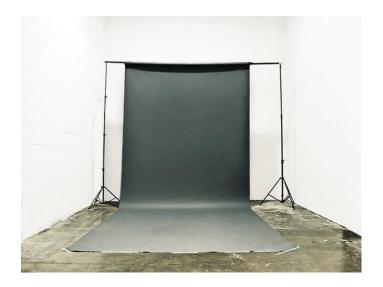

Studio three contains.

The Main studio - Large versatile space with a roller shutter for large pieces of equipment or vehicle access, 20 ft. ceilings with suspension rig and a backdrop set up.

The Mortuary set - 7ft stainless steel mortuary table against a white brick wall