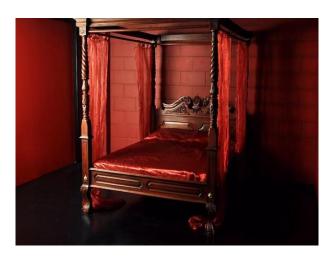

The Diner - 1950's Style Diner against black brick walls.

There's also a French sofa and arm chair in green leather down there and black open plan steel stairs leading up to the dungeon.

The Boudoir - Black French dressing table, black chaise longue and dark wood four poster bed. The walls are red on the bed end and gold on the other