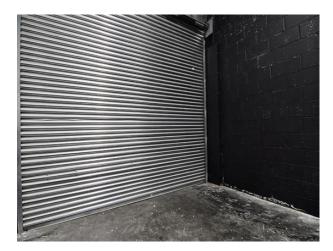

Studio three contains.

The Main studio - Large versatile space with a roller shutter for large pieces of equipment or vehicle access, 20 ft. ceilings with suspension rig and a backdrop set up.

The Mortuary set - 7ft stainless steel mortuary table against a white brick wall