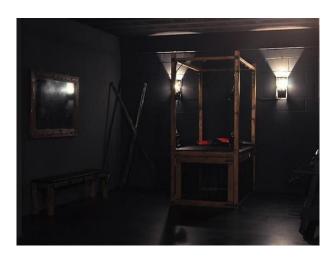

The Diner - 1950's Style Diner against black brick walls.

There's also a French sofa and arm chair in green leather down there and black open plan steel stairs leading up to the dungeon.

The Boudoir - Black French dressing table, black chaise longue and dark wood four poster bed. The walls are red on the bed end and gold on the other