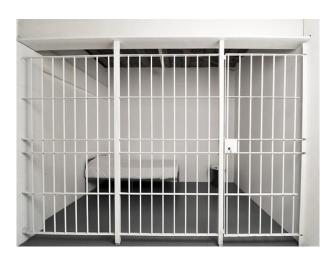

Studio four contains.

The Scarlet Chamber - Huge mahogany throne set against scarlet walls

The Prison Cell - White steel bars and door, grey floor, single bed with white sheets and steel non-functional toilet The White Room - White walls (one of them brick), white floor and double doors, black dentist chair, trolley, screen and red vintage Gynae chair