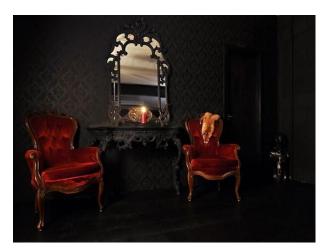

The Black Damask Wall with 2 red French chairs, gothic console table and mirror

The Purple Damask Wall with huge metal and purple throne, 1 steel dancers pole & Damask Wall with bath

In addition to this we have a kitchen, two dressing rooms, shower facilities, free WIFI throughout and dedicated parking spaces