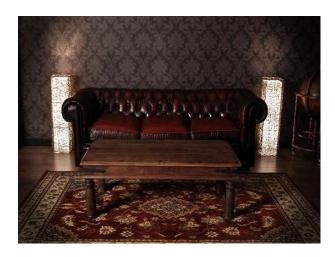

#### Interior

Studio one contains

The Office - Large, sturdy wood double desk, chair and black bookshelf wall.

The Lounge 1 - Ox blood Chesterfield sofa, coffee table and rug against a chocolate damask wall with drinks globe and lamps.