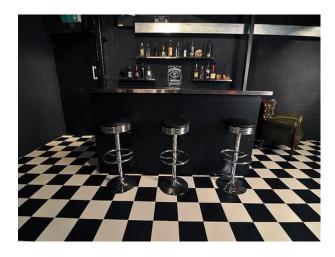

The Lounge 2 - Burgundy and gold French sofa against a chocolate coloured wood panelled wall with taxidermy goat.

Studio two contains.

The Bar - Black bar with stainless steel top and drinks shelves, 3 black leather and steel bar stools, black brick walls, black and white chequered floor