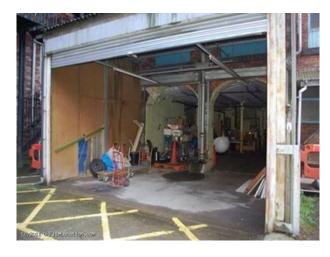

# N1039 Amazing Flat Roof w Skylights and Urban Industrial outside Spaces Film Location

Flat roof with protruding skylights and outside space with urban industrial feel

## Amazing Flat Roof w Skylights and Urban Industrial outside Spaces Film Location

Flat roof with protruding skylights and outside space with urban industrial feel

Location: West Yorkshire, United Kingdom