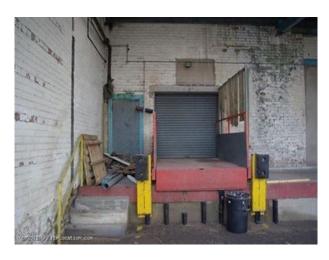

## Amazing Flat Roof w Skylights and Urban Industrial outside Spaces Film Location

Flat roof with protruding skylights and outside space with urban industrial feel

Location: West Yorkshire, United Kingdom

### Interior

Features Include:

- Rooftop with unusual skylights
- Fantastic views