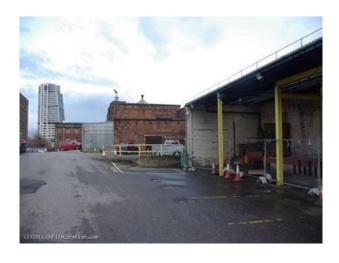

## Amazing Flat Roof w Skylights and Urban Industrial outside Spaces Film Location

Flat roof with protruding skylights and outside space with urban industrial feel

Location: West Yorkshire, United Kingdom

### Interior

Features Include:

- Rooftop with unusual skylights
- Fantastic views