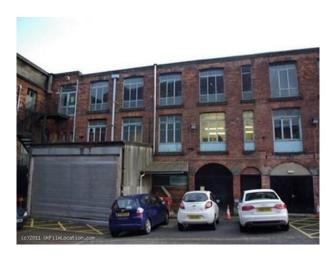

# N1039 Amazing Flat Roof w Skylights and Urban Industrial outside Spaces Film Location

Flat roof with protruding skylights and outside space with urban industrial feel

## Amazing Flat Roof w Skylights and Urban Industrial outside Spaces Film Location

Flat roof with protruding skylights and outside space with urban industrial feel

Location: West Yorkshire, United Kingdom