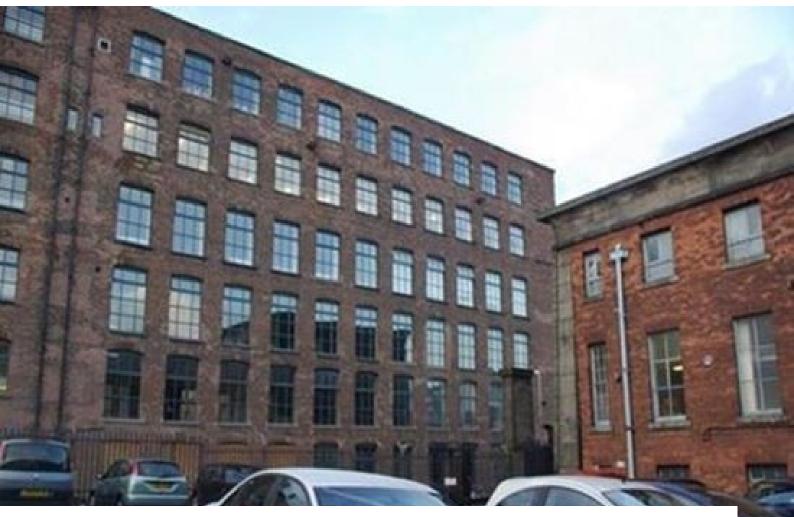

# N1039 Amazing Flat Roof w Skylights and Urban Industrial outside Spaces Film Location

Flat roof with protruding skylights and outside space with urban industrial feel

## Amazing Flat Roof w Skylights and Urban Industrial outside Spaces Film Location

Flat roof with protruding skylights and outside space with urban industrial feel

Location: West Yorkshire, United Kingdom

### Interior

Features Include:

- Rooftop with unusual skylights
- Fantastic views