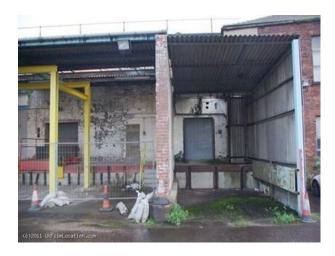

## Amazing Flat Roof w Skylights and Urban Industrial outside Spaces Film Location

Flat roof with protruding skylights and outside space with urban industrial feel

Location: West Yorkshire, United Kingdom

### Interior

Features Include:

- Rooftop with unusual skylights
- Fantastic views