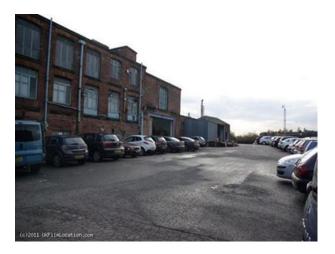

# N1039 Amazing Flat Roof w Skylights and Urban Industrial outside Spaces Film Location

Flat roof with protruding skylights and outside space with urban industrial feel

## Amazing Flat Roof w Skylights and Urban Industrial outside Spaces Film Location

Flat roof with protruding skylights and outside space with urban industrial feel

Location: West Yorkshire, United Kingdom