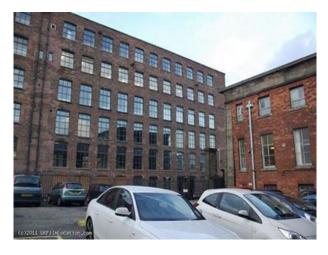

# N1039 Amazing Flat Roof w Skylights and Urban Industrial outside Spaces Film Location

Flat roof with protruding skylights and outside space with urban industrial feel

## Amazing Flat Roof w Skylights and Urban Industrial outside Spaces Film Location

Flat roof with protruding skylights and outside space with urban industrial feel

Location: West Yorkshire, United Kingdom