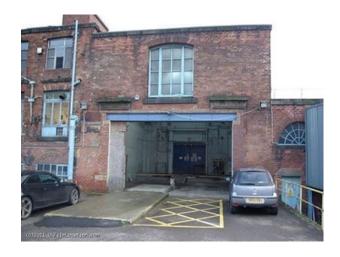

## Amazing Flat Roof w Skylights and Urban Industrial outside Spaces Film Location

Flat roof with protruding skylights and outside space with urban industrial feel

Location: West Yorkshire, United Kingdom

### Interior

Features Include:

- Rooftop with unusual skylights
- Fantastic views