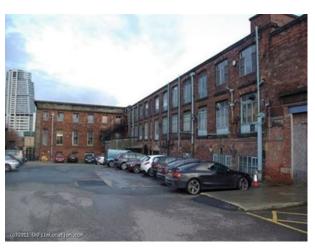

# N1039 Amazing Flat Roof w Skylights and Urban Industrial outside Spaces Film Location

Flat roof with protruding skylights and outside space with urban industrial feel

## Amazing Flat Roof w Skylights and Urban Industrial outside Spaces Film Location

Flat roof with protruding skylights and outside space with urban industrial feel

Location: West Yorkshire, United Kingdom