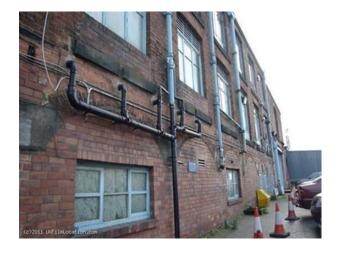

# N1039 Amazing Flat Roof w Skylights and Urban Industrial outside Spaces Film Location

Flat roof with protruding skylights and outside space with urban industrial feel

## Amazing Flat Roof w Skylights and Urban Industrial outside Spaces Film Location

Flat roof with protruding skylights and outside space with urban industrial feel

Location: West Yorkshire, United Kingdom

### Interior

Features Include:

- Rooftop with unusual skylights
- Fantastic views