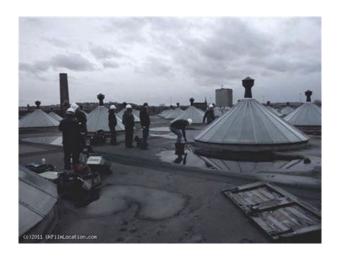

# N1039 Amazing Flat Roof w Skylights and Urban Industrial outside Spaces Film Location

Flat roof with protruding skylights and outside space with urban industrial feel

## Amazing Flat Roof w Skylights and Urban Industrial outside Spaces Film Location

Flat roof with protruding skylights and outside space with urban industrial feel

Location: West Yorkshire, United Kingdom

### Interior

Features Include:

- Rooftop with unusual skylights
- Fantastic views