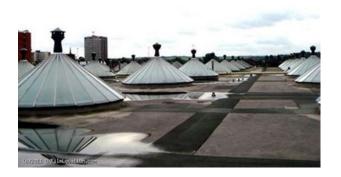

# N1039 Amazing Flat Roof w Skylights and Urban Industrial outside Spaces Film Location

Flat roof with protruding skylights and outside space with urban industrial feel

## Amazing Flat Roof w Skylights and Urban Industrial outside Spaces Film Location

Flat roof with protruding skylights and outside space with urban industrial feel

Location: West Yorkshire, United Kingdom

### Interior

Features Include:

- Rooftop with unusual skylights
- Fantastic views