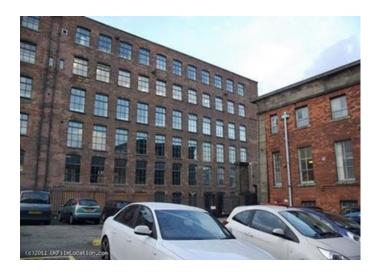

# N1039 Amazing Flat Roof w Skylights and Urban Industrial outside Spaces Film Location

Flat roof with protruding skylights and outside space with urban industrial feel

## Amazing Flat Roof w Skylights and Urban Industrial outside Spaces Film Location

Flat roof with protruding skylights and outside space with urban industrial feel

Location: West Yorkshire, United Kingdom

### Interior

Features Include:

- Rooftop with unusual skylights
- Fantastic views