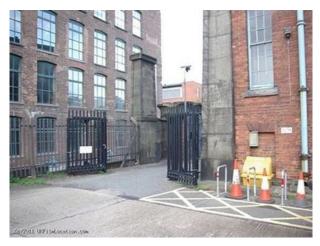

# N1039 Amazing Flat Roof w Skylights and Urban Industrial outside Spaces Film Location

Flat roof with protruding skylights and outside space with urban industrial feel

## Amazing Flat Roof w Skylights and Urban Industrial outside Spaces Film Location

Flat roof with protruding skylights and outside space with urban industrial feel

Location: West Yorkshire, United Kingdom

### **Features:**

Facilities Parking Views Walls & Windows

- Mains Water
- Secure Parking
- Industrial View
- Skylights

Toilets