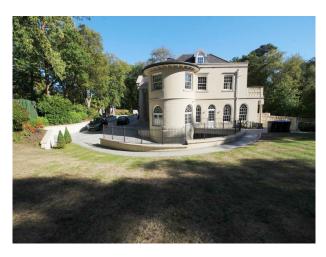

## **Amazing Modern Mansion For Filming**

Incredible modern mansion with 15 bedrooms, luxurious interior styling and fantastic basement with pool, hot tub and steam room.

Location: Surrey, United Kingdom

Within the M25: No

Categories: New Builds | Detached & Executive Houses | Stately Homes & Manors | Car Parks | Parks & Gardens |

Designer Contemporary

No Bedrooms: 15

## **Features:**

| <b>Bathroom Types</b>                                                                                                                   | <b>Bedroom Types</b>                                                                                               | <b>Exterior Features</b>                                         | Facilities                                                                                         |
|-----------------------------------------------------------------------------------------------------------------------------------------|--------------------------------------------------------------------------------------------------------------------|------------------------------------------------------------------|----------------------------------------------------------------------------------------------------|
| <ul> <li>En-suite Bathroom</li> <li>Family Bathroom</li> <li>Jacuzzi</li> <li>Sauna</li> <li>Shower Room</li> <li>Steam Room</li> </ul> | <ul><li>Child's Bedroom</li><li>Double Bedroom</li><li>Walk In Wardrobe</li></ul>                                  | <ul><li>Back Garden</li><li>Front Garden</li><li>Patio</li></ul> | <ul><li>Domestic Power</li><li>Internet Access</li><li>Mains Water</li><li>Toilets</li></ul>       |
| Floors                                                                                                                                  | Interior Features                                                                                                  | Kitchen Facilities                                               | Kitchen types                                                                                      |
| <ul><li> Carpet</li><li> Laminate Wood Floor</li><li> Tiled Floor</li></ul>                                                             | <ul><li>Furnished</li><li>Modern Staircase</li><li>Sweeping Staircase</li></ul>                                    | • Island                                                         | <ul><li>Contemporary Kitchen</li><li>Cream &amp; White Units</li><li>Kitchen With Island</li></ul> |
| Parking                                                                                                                                 | Rooms                                                                                                              | Views                                                            | Walls & Windows                                                                                    |
| <ul><li> Driveway</li><li> Off Street Parking</li><li> Secure Parking</li></ul>                                                         | <ul><li>Basement</li><li>Dining Room</li><li>Drawing Room</li><li>Games Room</li><li>Gym</li><li>Hallway</li></ul> | • Residential View                                               | <ul><li>Painted Walls</li><li>Skylights</li><li>Wallpapered Walls</li></ul>                        |