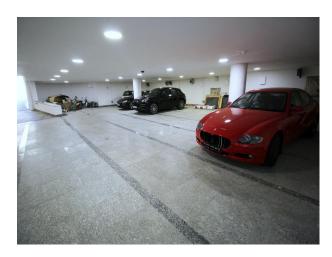

## **Features:**

| <b>Bathroom Types</b>                                                                                                                   | <b>Bedroom Types</b>                                                                                               | <b>Exterior Features</b>                                         | Facilities                                                                                         |
|-----------------------------------------------------------------------------------------------------------------------------------------|--------------------------------------------------------------------------------------------------------------------|------------------------------------------------------------------|----------------------------------------------------------------------------------------------------|
| <ul> <li>En-suite Bathroom</li> <li>Family Bathroom</li> <li>Jacuzzi</li> <li>Sauna</li> <li>Shower Room</li> <li>Steam Room</li> </ul> | <ul><li>Child's Bedroom</li><li>Double Bedroom</li><li>Walk In Wardrobe</li></ul>                                  | <ul><li>Back Garden</li><li>Front Garden</li><li>Patio</li></ul> | <ul><li>Domestic Power</li><li>Internet Access</li><li>Mains Water</li><li>Toilets</li></ul>       |
| Floors                                                                                                                                  | Interior Features                                                                                                  | Kitchen Facilities                                               | Kitchen types                                                                                      |
| <ul><li> Carpet</li><li> Laminate Wood Floor</li><li> Tiled Floor</li></ul>                                                             | <ul><li>Furnished</li><li>Modern Staircase</li><li>Sweeping Staircase</li></ul>                                    | • Island                                                         | <ul><li>Contemporary Kitchen</li><li>Cream &amp; White Units</li><li>Kitchen With Island</li></ul> |
| Parking                                                                                                                                 | Rooms                                                                                                              | Views                                                            | Walls & Windows                                                                                    |
| <ul><li> Driveway</li><li> Off Street Parking</li><li> Secure Parking</li></ul>                                                         | <ul><li>Basement</li><li>Dining Room</li><li>Drawing Room</li><li>Games Room</li><li>Gym</li><li>Hallway</li></ul> | • Residential View                                               | <ul><li>Painted Walls</li><li>Skylights</li><li>Wallpapered Walls</li></ul>                        |