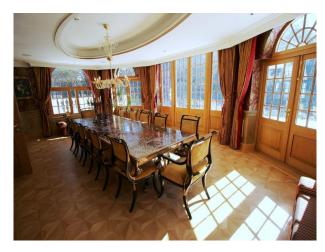

## **Features:**

| <b>Bathroom Types</b>                                                                                                                   | <b>Bedroom Types</b>                                                                                               | <b>Exterior Features</b>                                         | Facilities                                                                                         |
|-----------------------------------------------------------------------------------------------------------------------------------------|--------------------------------------------------------------------------------------------------------------------|------------------------------------------------------------------|----------------------------------------------------------------------------------------------------|
| <ul> <li>En-suite Bathroom</li> <li>Family Bathroom</li> <li>Jacuzzi</li> <li>Sauna</li> <li>Shower Room</li> <li>Steam Room</li> </ul> | <ul><li>Child's Bedroom</li><li>Double Bedroom</li><li>Walk In Wardrobe</li></ul>                                  | <ul><li>Back Garden</li><li>Front Garden</li><li>Patio</li></ul> | <ul><li>Domestic Power</li><li>Internet Access</li><li>Mains Water</li><li>Toilets</li></ul>       |
| Floors                                                                                                                                  | Interior Features                                                                                                  | Kitchen Facilities                                               | Kitchen types                                                                                      |
| <ul><li> Carpet</li><li> Laminate Wood Floor</li><li> Tiled Floor</li></ul>                                                             | <ul><li>Furnished</li><li>Modern Staircase</li><li>Sweeping Staircase</li></ul>                                    | • Island                                                         | <ul><li>Contemporary Kitchen</li><li>Cream &amp; White Units</li><li>Kitchen With Island</li></ul> |
| Parking                                                                                                                                 | Rooms                                                                                                              | Views                                                            | Walls & Windows                                                                                    |
| <ul><li> Driveway</li><li> Off Street Parking</li><li> Secure Parking</li></ul>                                                         | <ul><li>Basement</li><li>Dining Room</li><li>Drawing Room</li><li>Games Room</li><li>Gym</li><li>Hallway</li></ul> | • Residential View                                               | <ul><li>Painted Walls</li><li>Skylights</li><li>Wallpapered Walls</li></ul>                        |

- Home Cinema
- Home Office
- Indoor Swimming Pool
- Lounge
- Office