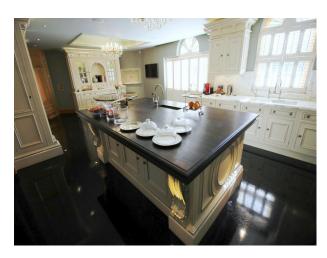

## **Features:**

| <b>Bathroom Types</b>                                                                                                                   | <b>Bedroom Types</b>                                                                                               | <b>Exterior Features</b>                                         | Facilities                                                                                         |
|-----------------------------------------------------------------------------------------------------------------------------------------|--------------------------------------------------------------------------------------------------------------------|------------------------------------------------------------------|----------------------------------------------------------------------------------------------------|
| <ul> <li>En-suite Bathroom</li> <li>Family Bathroom</li> <li>Jacuzzi</li> <li>Sauna</li> <li>Shower Room</li> <li>Steam Room</li> </ul> | <ul><li>Child's Bedroom</li><li>Double Bedroom</li><li>Walk In Wardrobe</li></ul>                                  | <ul><li>Back Garden</li><li>Front Garden</li><li>Patio</li></ul> | <ul><li>Domestic Power</li><li>Internet Access</li><li>Mains Water</li><li>Toilets</li></ul>       |
| Floors                                                                                                                                  | Interior Features                                                                                                  | Kitchen Facilities                                               | Kitchen types                                                                                      |
| <ul><li> Carpet</li><li> Laminate Wood Floor</li><li> Tiled Floor</li></ul>                                                             | <ul><li>Furnished</li><li>Modern Staircase</li><li>Sweeping Staircase</li></ul>                                    | • Island                                                         | <ul><li>Contemporary Kitchen</li><li>Cream &amp; White Units</li><li>Kitchen With Island</li></ul> |
| Parking                                                                                                                                 | Rooms                                                                                                              | Views                                                            | Walls & Windows                                                                                    |
| <ul><li> Driveway</li><li> Off Street Parking</li><li> Secure Parking</li></ul>                                                         | <ul><li>Basement</li><li>Dining Room</li><li>Drawing Room</li><li>Games Room</li><li>Gym</li><li>Hallway</li></ul> | • Residential View                                               | <ul><li>Painted Walls</li><li>Skylights</li><li>Wallpapered Walls</li></ul>                        |