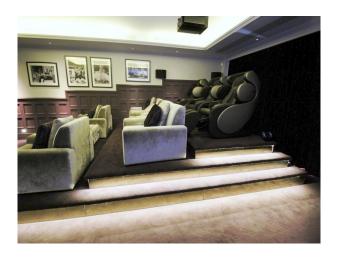

| Views                                                            | Walls & Windows                                                                                    |
| <ul><li> Driveway</li><li> Off Street Parking</li><li> Secure Parking</li></ul>                                                         | <ul><li>Basement</li><li>Dining Room</li><li>Drawing Room</li><li>Games Room</li><li>Gym</li><li>Hallway</li></ul> | • Residential View                                               | <ul><li>Painted Walls</li><li>Skylights</li><li>Wallpapered Walls</li></ul>                        |

- Home Cinema
- Home Office
- Indoor Swimming Pool
- Lounge
- Office