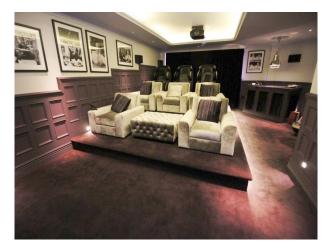

| Views                                                            | Walls & Windows                                                                                    |
| <ul><li> Driveway</li><li> Off Street Parking</li><li> Secure Parking</li></ul>                                                         | <ul><li>Basement</li><li>Dining Room</li><li>Drawing Room</li><li>Games Room</li><li>Gym</li><li>Hallway</li></ul> | • Residential View                                               | <ul><li>Painted Walls</li><li>Skylights</li><li>Wallpapered Walls</li></ul>                        |

- Home Cinema
- Home Office
- Indoor Swimming Pool
- Lounge
- Office