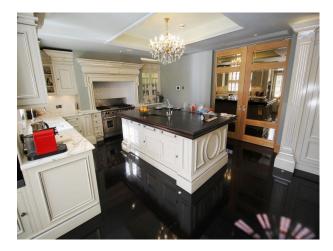

## **Features:**

| <b>Bathroom Types</b>                                                                                                                   | <b>Bedroom Types</b>                                                                                               | <b>Exterior Features</b>                                         | Facilities                                                                                         |
|-----------------------------------------------------------------------------------------------------------------------------------------|--------------------------------------------------------------------------------------------------------------------|------------------------------------------------------------------|----------------------------------------------------------------------------------------------------|
| <ul> <li>En-suite Bathroom</li> <li>Family Bathroom</li> <li>Jacuzzi</li> <li>Sauna</li> <li>Shower Room</li> <li>Steam Room</li> </ul> | <ul><li>Child's Bedroom</li><li>Double Bedroom</li><li>Walk In Wardrobe</li></ul>                                  | <ul><li>Back Garden</li><li>Front Garden</li><li>Patio</li></ul> | <ul><li>Domestic Power</li><li>Internet Access</li><li>Mains Water</li><li>Toilets</li></ul>       |
| Floors                                                                                                                                  | Interior Features                                                                                                  | Kitchen Facilities                                               | Kitchen types                                                                                      |
| <ul><li> Carpet</li><li> Laminate Wood Floor</li><li> Tiled Floor</li></ul>                                                             | <ul><li>Furnished</li><li>Modern Staircase</li><li>Sweeping Staircase</li></ul>                                    | • Island                                                         | <ul><li>Contemporary Kitchen</li><li>Cream &amp; White Units</li><li>Kitchen With Island</li></ul> |
| Parking                                                                                                                                 | Rooms                                                                                                              | Views                                                            | Walls & Windows                                                                                    |
| <ul><li> Driveway</li><li> Off Street Parking</li><li> Secure Parking</li></ul>                                                         | <ul><li>Basement</li><li>Dining Room</li><li>Drawing Room</li><li>Games Room</li><li>Gym</li><li>Hallway</li></ul> | • Residential View                                               | <ul><li>Painted Walls</li><li>Skylights</li><li>Wallpapered Walls</li></ul>                        |