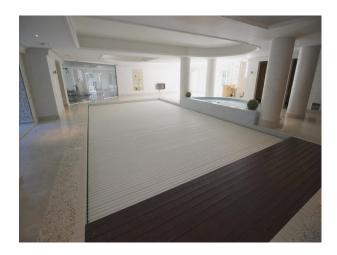

| Walls & Windows                                                                                    |
| <ul><li> Driveway</li><li> Off Street Parking</li><li> Secure Parking</li></ul>                                                         | <ul><li>Basement</li><li>Dining Room</li><li>Drawing Room</li><li>Games Room</li><li>Gym</li><li>Hallway</li></ul> | • Residential View                                               | <ul><li>Painted Walls</li><li>Skylights</li><li>Wallpapered Walls</li></ul>                        |

- Home Cinema
- Home Office
- Indoor Swimming Pool
- Lounge
- Office