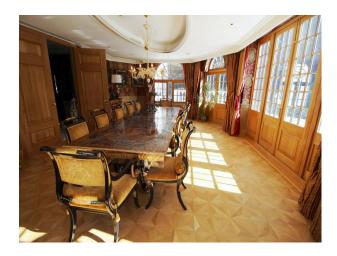

## **Features:**

| <b>Bathroom Types</b>                                                                                                                   | <b>Bedroom Types</b>                                                                                               | <b>Exterior Features</b>                                         | Facilities                                                                                         |
|-----------------------------------------------------------------------------------------------------------------------------------------|--------------------------------------------------------------------------------------------------------------------|------------------------------------------------------------------|----------------------------------------------------------------------------------------------------|
| <ul> <li>En-suite Bathroom</li> <li>Family Bathroom</li> <li>Jacuzzi</li> <li>Sauna</li> <li>Shower Room</li> <li>Steam Room</li> </ul> | <ul><li>Child's Bedroom</li><li>Double Bedroom</li><li>Walk In Wardrobe</li></ul>                                  | <ul><li>Back Garden</li><li>Front Garden</li><li>Patio</li></ul> | <ul><li>Domestic Power</li><li>Internet Access</li><li>Mains Water</li><li>Toilets</li></ul>       |
| Floors                                                                                                                                  | Interior Features                                                                                                  | Kitchen Facilities                                               | Kitchen types                                                                                      |
| <ul><li> Carpet</li><li> Laminate Wood Floor</li><li> Tiled Floor</li></ul>                                                             | <ul><li>Furnished</li><li>Modern Staircase</li><li>Sweeping Staircase</li></ul>                                    | • Island                                                         | <ul><li>Contemporary Kitchen</li><li>Cream &amp; White Units</li><li>Kitchen With Island</li></ul> |
| Parking                                                                                                                                 | Rooms                                                                                                              | Views                                                            | Walls & Windows                                                                                    |
| <ul><li> Driveway</li><li> Off Street Parking</li><li> Secure Parking</li></ul>                                                         | <ul><li>Basement</li><li>Dining Room</li><li>Drawing Room</li><li>Games Room</li><li>Gym</li><li>Hallway</li></ul> | • Residential View                                               | <ul><li>Painted Walls</li><li>Skylights</li><li>Wallpapered Walls</li></ul>                        |

- Home Cinema
- Home Office
- Indoor Swimming Pool
- Lounge
- Office