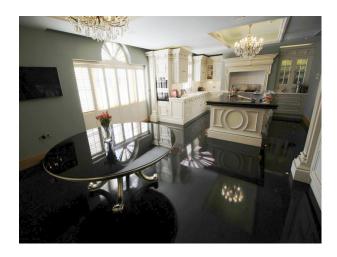

## **Features:**

| <b>Bathroom Types</b>                                                                                                                   | <b>Bedroom Types</b>                                                                                               | <b>Exterior Features</b>                                         | Facilities                                                                                         |
|-----------------------------------------------------------------------------------------------------------------------------------------|--------------------------------------------------------------------------------------------------------------------|------------------------------------------------------------------|----------------------------------------------------------------------------------------------------|
| <ul> <li>En-suite Bathroom</li> <li>Family Bathroom</li> <li>Jacuzzi</li> <li>Sauna</li> <li>Shower Room</li> <li>Steam Room</li> </ul> | <ul><li>Child's Bedroom</li><li>Double Bedroom</li><li>Walk In Wardrobe</li></ul>                                  | <ul><li>Back Garden</li><li>Front Garden</li><li>Patio</li></ul> | <ul><li>Domestic Power</li><li>Internet Access</li><li>Mains Water</li><li>Toilets</li></ul>       |
| Floors                                                                                                                                  | Interior Features                                                                                                  | Kitchen Facilities                                               | Kitchen types                                                                                      |
| <ul><li> Carpet</li><li> Laminate Wood Floor</li><li> Tiled Floor</li></ul>                                                             | <ul><li>Furnished</li><li>Modern Staircase</li><li>Sweeping Staircase</li></ul>                                    | • Island                                                         | <ul><li>Contemporary Kitchen</li><li>Cream &amp; White Units</li><li>Kitchen With Island</li></ul> |
| Parking                                                                                                                                 | Rooms                                                                                                              | Views                                                            | Walls & Windows                                                                                    |
| <ul><li> Driveway</li><li> Off Street Parking</li><li> Secure Parking</li></ul>                                                         | <ul><li>Basement</li><li>Dining Room</li><li>Drawing Room</li><li>Games Room</li><li>Gym</li><li>Hallway</li></ul> | • Residential View                                               | <ul><li>Painted Walls</li><li>Skylights</li><li>Wallpapered Walls</li></ul>                        |