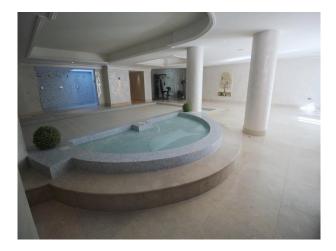

## **SE3465 Amazing Modern Mansion For Filming**

Incredible modern mansion with 15 bedrooms, luxurious interior styling and fantastic basement with pool, hot tub and steam room.

## **Amazing Modern Mansion For Filming**

Incredible modern mansion with 15 bedrooms, luxurious interior styling and fantastic basement with pool, hot tub and steam room.

Location: Surrey, United Kingdom

## **Features:**

| <b>Bathroom Types</b>                                                                                                                   | <b>Bedroom Types</b>                                                                                               | <b>Exterior Features</b>                                         | Facilities                                                                                         |
|-----------------------------------------------------------------------------------------------------------------------------------------|--------------------------------------------------------------------------------------------------------------------|------------------------------------------------------------------|----------------------------------------------------------------------------------------------------|
| <ul> <li>En-suite Bathroom</li> <li>Family Bathroom</li> <li>Jacuzzi</li> <li>Sauna</li> <li>Shower Room</li> <li>Steam Room</li> </ul> | <ul><li>Child's Bedroom</li><li>Double Bedroom</li><li>Walk In Wardrobe</li></ul>                                  | <ul><li>Back Garden</li><li>Front Garden</li><li>Patio</li></ul> | <ul><li>Domestic Power</li><li>Internet Access</li><li>Mains Water</li><li>Toilets</li></ul>       |
| Floors                                                                                                                                  | Interior Features                                                                                                  | Kitchen Facilities                                               | Kitchen types                                                                                      |
| <ul><li> Carpet</li><li> Laminate Wood Floor</li><li> Tiled Floor</li></ul>                                                             | <ul><li>Furnished</li><li>Modern Staircase</li><li>Sweeping Staircase</li></ul>                                    | • Island                                                         | <ul><li>Contemporary Kitchen</li><li>Cream &amp; White Units</li><li>Kitchen With Island</li></ul> |
| Parking                                                                                                                                 | Rooms                                                                                                              | Views                                                            | Walls & Windows                                                                                    |
| <ul><li> Driveway</li><li> Off Street Parking</li><li> Secure Parking</li></ul>                                                         | <ul><li>Basement</li><li>Dining Room</li><li>Drawing Room</li><li>Games Room</li><li>Gym</li><li>Hallway</li></ul> | • Residential View                                               | <ul><li>Painted Walls</li><li>Skylights</li><li>Wallpapered Walls</li></ul>                        |

- Home Cinema
- Home Office
- Indoor Swimming Pool
- Lounge
- Office