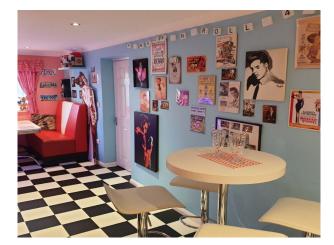

## SE5015 American Diner In Sussex For Filming

American diner, 50's themed with booth plus other seating. Walls pink and blue, juke box and memorabilia on walls. Entrance from back of property via conservatory or from front door.

## **American Diner In Sussex For Filming**

American diner, 50's themed with booth plus other seating. Walls pink and blue, juke box and memorabilia on walls. Entrance from back of property via conservatory or from front door.