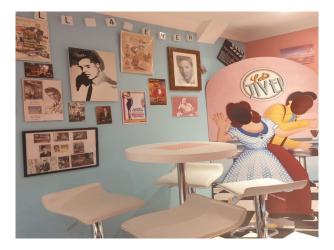

## SE5015 American Diner In Sussex For Filming

American diner, 50's themed with booth plus other seating. Walls pink and blue, juke box and memorabilia on walls. Entrance from back of property via conservatory or from front door.

## **American Diner In Sussex For Filming**

American diner, 50's themed with booth plus other seating. Walls pink and blue, juke box and memorabilia on walls. Entrance from back of property via conservatory or from front door.