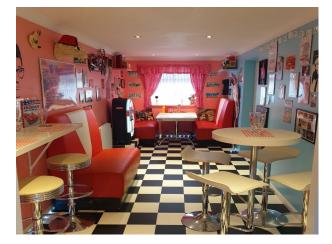

## SE5015 American Diner In Sussex For Filming

American diner, 50's themed with booth plus other seating. Walls pink and blue, juke box and memorabilia on walls. Entrance from back of property via conservatory or from front door.

## **American Diner In Sussex For Filming**

American diner, 50's themed with booth plus other seating. Walls pink and blue, juke box and memorabilia on walls. Entrance from back of property via conservatory or from front door.