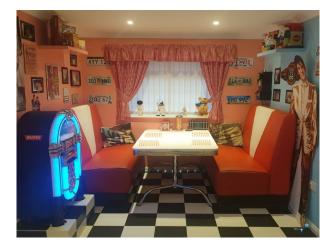

## SE5015 American Diner In Sussex For Filming

American diner, 50's themed with booth plus other seating. Walls pink and blue, juke box and memorabilia on walls. Entrance from back of property via conservatory or from front door.

## **American Diner In Sussex For Filming**

American diner, 50's themed with booth plus other seating. Walls pink and blue, juke box and memorabilia on walls. Entrance from back of property via conservatory or from front door.