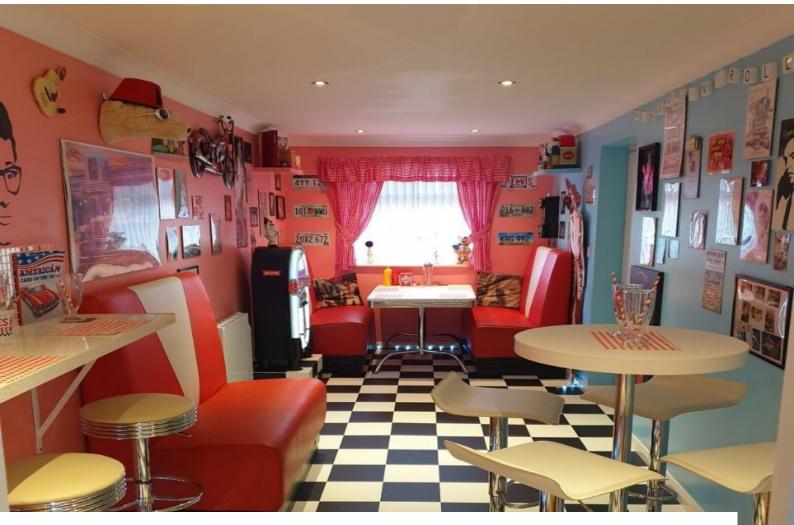

## SE5015 American Diner In Sussex For Filming

American diner, 50's themed with booth plus other seating. Walls pink and blue, juke box and memorabilia on walls. Entrance from back of property via conservatory or from front door.

## **American Diner In Sussex For Filming**

American diner, 50's themed with booth plus other seating. Walls pink and blue, juke box and memorabilia on walls. Entrance from back of property via conservatory or from front door.