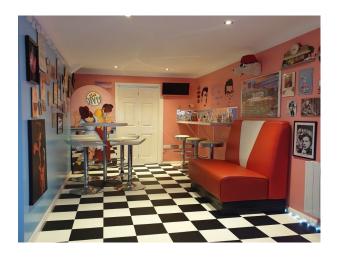

## SE5015 American Diner In Sussex For Filming

American diner, 50's themed with booth plus other seating. Walls pink and blue, juke box and memorabilia on walls. Entrance from back of property via conservatory or from front door.

## **American Diner In Sussex For Filming**

American diner, 50's themed with booth plus other seating. Walls pink and blue, juke box and memorabilia on walls. Entrance from back of property via conservatory or from front door.