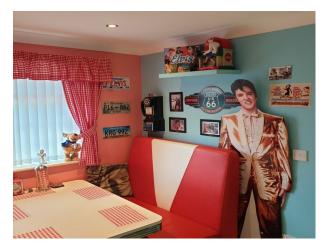

## SE5015 American Diner In Sussex For Filming

American diner, 50's themed with booth plus other seating. Walls pink and blue, juke box and memorabilia on walls. Entrance from back of property via conservatory or from front door.

## **American Diner In Sussex For Filming**

American diner, 50's themed with booth plus other seating. Walls pink and blue, juke box and memorabilia on walls. Entrance from back of property via conservatory or from front door.