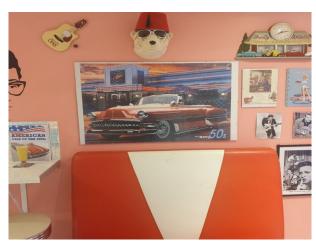

## SE5015 American Diner In Sussex For Filming

American diner, 50's themed with booth plus other seating. Walls pink and blue, juke box and memorabilia on walls. Entrance from back of property via conservatory or from front door.

## **American Diner In Sussex For Filming**

American diner, 50's themed with booth plus other seating. Walls pink and blue, juke box and memorabilia on walls. Entrance from back of property via conservatory or from front door.