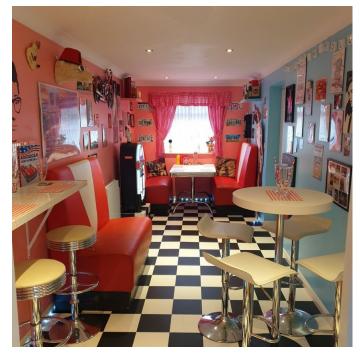

## SE5015 American Diner In Sussex For Filming

American diner, 50's themed with booth plus other seating. Walls pink and blue, juke box and memorabilia on walls. Entrance from back of property via conservatory or from front door.

## **American Diner In Sussex For Filming**

American diner, 50's themed with booth plus other seating. Walls pink and blue, juke box and memorabilia on walls. Entrance from back of property via conservatory or from front door.