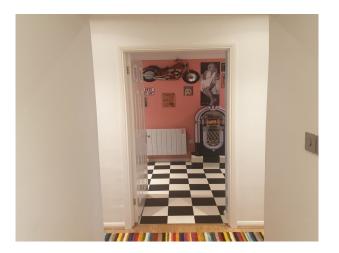

## SE5015 American Diner In Sussex For Filming

American diner, 50's themed with booth plus other seating. Walls pink and blue, juke box and memorabilia on walls. Entrance from back of property via conservatory or from front door.

## **American Diner In Sussex For Filming**

American diner, 50's themed with booth plus other seating. Walls pink and blue, juke box and memorabilia on walls. Entrance from back of property via conservatory or from front door.