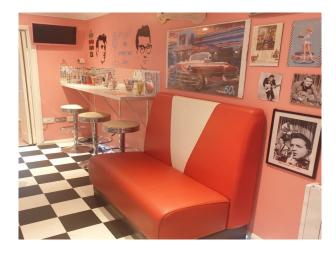

## SE5015 American Diner In Sussex For Filming

American diner, 50's themed with booth plus other seating. Walls pink and blue, juke box and memorabilia on walls. Entrance from back of property via conservatory or from front door.

## **American Diner In Sussex For Filming**

American diner, 50's themed with booth plus other seating. Walls pink and blue, juke box and memorabilia on walls. Entrance from back of property via conservatory or from front door.