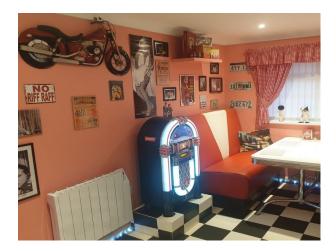

## SE5015 American Diner In Sussex For Filming

American diner, 50's themed with booth plus other seating. Walls pink and blue, juke box and memorabilia on walls. Entrance from back of property via conservatory or from front door.

## **American Diner In Sussex For Filming**

American diner, 50's themed with booth plus other seating. Walls pink and blue, juke box and memorabilia on walls. Entrance from back of property via conservatory or from front door.