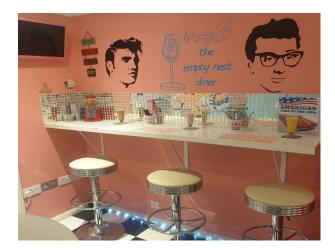

## SE5015 American Diner In Sussex For Filming

American diner, 50's themed with booth plus other seating. Walls pink and blue, juke box and memorabilia on walls. Entrance from back of property via conservatory or from front door.

## **American Diner In Sussex For Filming**

American diner, 50's themed with booth plus other seating. Walls pink and blue, juke box and memorabilia on walls. Entrance from back of property via conservatory or from front door.