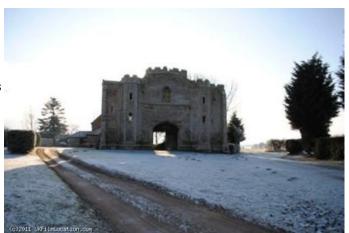

## Interior

Set on the edge of the Nar Valley, West Norfolk this unique gatehouse is one of the finest examples still standing. Built in the 11th century the gatehouse survived disillusionment but did not escape completely Cromwell's guns. It stands an imposing 4 stories in height dominating the surrounding countryside. Included in the extensive grounds is our 16th century house and a medieval barn, there is a dungeon and tunnel beneath the barn leading to the rear of the property. Easily accessible for the largest of vehicles, no immediate neighbours, a secluded private location ideal for filming.