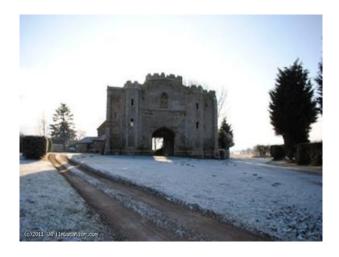

## Interior

Set on the edge of the Nar Valley, West Norfolk this unique gatehouse is one of the finest examples still standing. Built in the 11th century the gatehouse survived disillusionment but did not escape completely Cromwell's guns. It stands an imposing 4 stories in height dominating the surrounding countryside. Included in the extensive grounds is our 16th century house and a medieval barn, there is a dungeon and tunnel beneath the barn leading to the rear of the property. Easily accessible for the largest of vehicles, no immediate neighbours, a secluded private location ideal for filming.