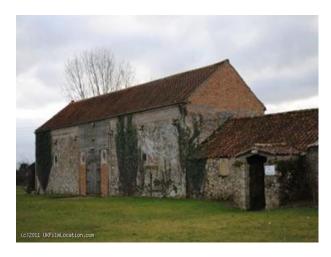

## Interior

Set on the edge of the Nar Valley, West Norfolk this unique gatehouse is one of the finest examples still standing. Built in the 11th century the gatehouse survived disillusionment but did not escape completely Cromwell's guns. It stands an imposing 4 stories in height dominating the surrounding countryside. Included in the extensive grounds is our 16th century house and a medieval barn, there is a dungeon and tunnel beneath the barn leading to the rear of the property. Easily accessible for the largest of vehicles, no immediate neighbours, a secluded private location ideal for filming.