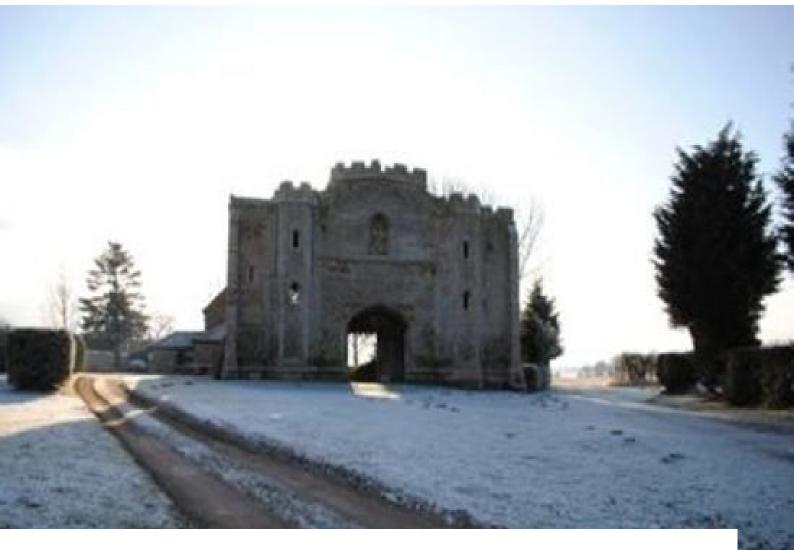

## Interior

Set on the edge of the Nar Valley, West Norfolk this unique gatehouse is one of the finest examples still standing. Built in the 11th century the gatehouse survived disillusionment but did not escape completely Cromwell's guns. It stands an imposing 4 stories in height dominating the surrounding countryside. Included in the extensive grounds is our 16th century house and a medieval barn, there is a dungeon and tunnel beneath the barn leading to the rear of the property. Easily accessible for the largest of vehicles, no immediate neighbours, a secluded private location ideal for filming.