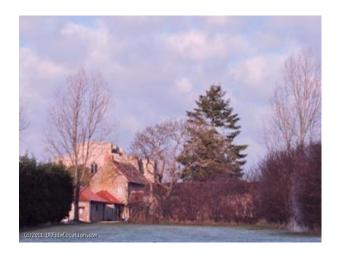

## Interior

Set on the edge of the Nar Valley, West Norfolk this unique gatehouse is one of the finest examples still standing. Built in the 11th century the gatehouse survived disillusionment but did not escape completely Cromwell's guns. It stands an imposing 4 stories in height dominating the surrounding countryside. Included in the extensive grounds is our 16th century house and a medieval barn, there is a dungeon and tunnel beneath the barn leading to the rear of the property. Easily accessible for the largest of vehicles, no immediate neighbours, a secluded private location ideal for filming.