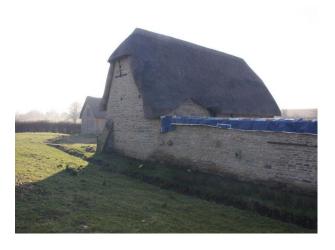

**SE1200** Ancient Barn Film Location

Ancient barn currently being renovated.

## **Ancient Barn Film Location**

Ancient barn currently being renovated.

Location: Bedfordshire, United Kingdom

Within the M25: No

Categories: Disused & Empty Property

## Interior

The barn's refurbishment should be fiinalised by the end of 2015 but in the meantime affords local filmmakers and photogrpahers in Herts/Beds area the opportunity to hold filmed events in a raw but atmospheric surrounding