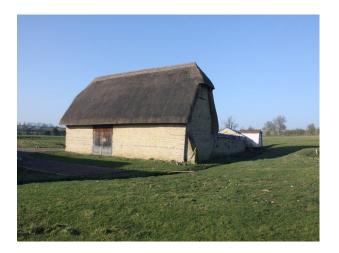

**SE1200** Ancient Barn Film Location

Ancient barn currently being renovated.

## **Ancient Barn Film Location**

Ancient barn currently being renovated.

Location: Bedfordshire, United Kingdom

Within the M25: No

Categories: Disused & Empty Property

## Interior

The barn's refurbishment should be fiinalised by the end of 2015 but in the meantime affords local filmmakers and photogrpahers in Herts/Beds area the opportunity to hold filmed events in a raw but atmospheric surrounding