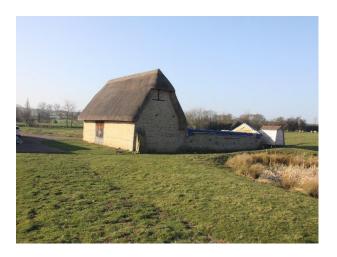

**SE1200** Ancient Barn Film Location

Ancient barn currently being renovated.

## **Ancient Barn Film Location**

Ancient barn currently being renovated.

Location: Bedfordshire, United Kingdom

Within the M25: No

Categories: Disused & Empty Property

## Interior

The barn's refurbishment should be fiinalised by the end of 2015 but in the meantime affords local filmmakers and photogrpahers in Herts/Beds area the opportunity to hold filmed events in a raw but atmospheric surrounding