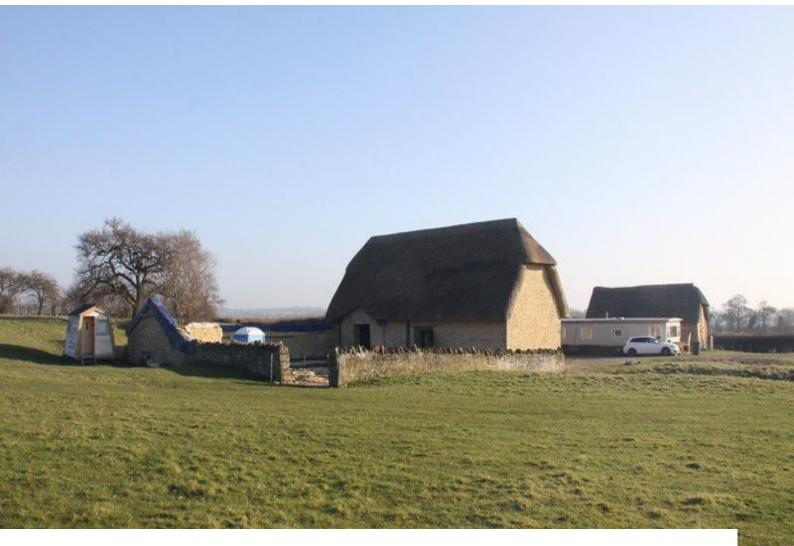

**SE1200** Ancient Barn Film Location

Ancient barn currently being renovated.

## **Ancient Barn Film Location**

Ancient barn currently being renovated.

Location: Bedfordshire, United Kingdom

Within the M25: No

Categories: Disused & Empty Property

## Interior

The barn's refurbishment should be fiinalised by the end of 2015 but in the meantime affords local filmmakers and photogrpahers in Herts/Beds area the opportunity to hold filmed events in a raw but atmospheric surrounding