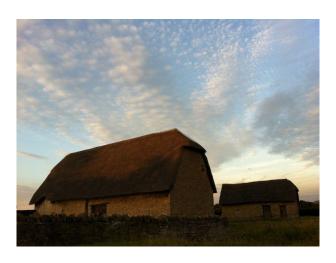

## **Ancient Barn Film Location**

Ancient barn currently being renovated.

Location: Bedfordshire, United Kingdom

Within the M25: No

Categories: Disused & Empty Property