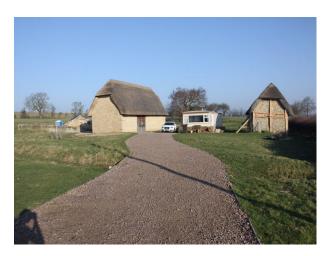

**SE1200** Ancient Barn Film Location

Ancient barn currently being renovated.

## **Ancient Barn Film Location**

Ancient barn currently being renovated.

Location: Bedfordshire, United Kingdom

Within the M25: No

Categories: Disused & Empty Property