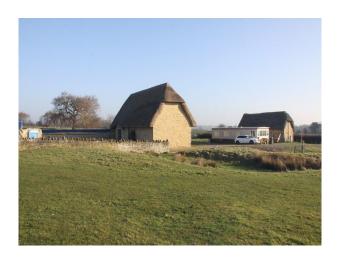

**SE1200** Ancient Barn Film Location

Ancient barn currently being renovated.

## **Ancient Barn Film Location**

Ancient barn currently being renovated.

Location: Bedfordshire, United Kingdom

Within the M25: No

Categories: Disused & Empty Property

## Interior

The barn's refurbishment should be fiinalised by the end of 2015 but in the meantime affords local filmmakers and photogrpahers in Herts/Beds area the opportunity to hold filmed events in a raw but atmospheric surrounding