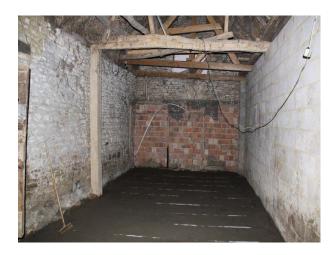

## **Features:**

Floors Parking Views Walls & Windows

• Stone Floor • Driveway • Countryside View • Exposed Beams
• Stone Walls

## Interior

The barn's refurbishment should be fiinalised by the end of 2015 but in the meantime affords local filmmakers and photogrpahers in Herts/Beds area the opportunity to hold filmed events in a raw but atmospheric surrounding