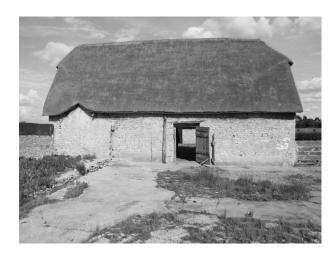

**SE1200** Ancient Barn Film Location

Ancient barn currently being renovated.

## **Ancient Barn Film Location**

Ancient barn currently being renovated.

Location: Bedfordshire, United Kingdom

Within the M25: No

Categories: Disused & Empty Property

## Interior

The barn's refurbishment should be fiinalised by the end of 2015 but in the meantime affords local filmmakers and photogrpahers in Herts/Beds area the opportunity to hold filmed events in a raw but atmospheric surrounding