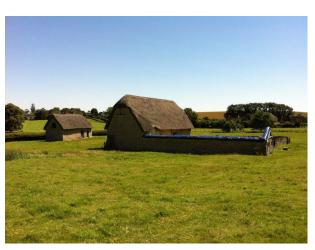

## **Ancient Barn Film Location**

Ancient barn currently being renovated.

Location: Bedfordshire, United Kingdom

Within the M25: No

Categories: Disused & Empty Property