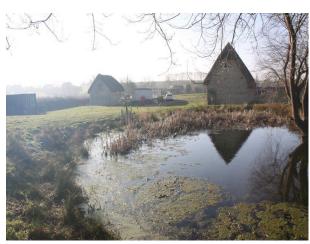

**SE1200** Ancient Barn Film Location

Ancient barn currently being renovated.

## **Ancient Barn Film Location**

Ancient barn currently being renovated.

Location: Bedfordshire, United Kingdom

Within the M25: No

Categories: Disused & Empty Property

## Interior

The barn's refurbishment should be fiinalised by the end of 2015 but in the meantime affords local filmmakers and photogrpahers in Herts/Beds area the opportunity to hold filmed events in a raw but atmospheric surrounding