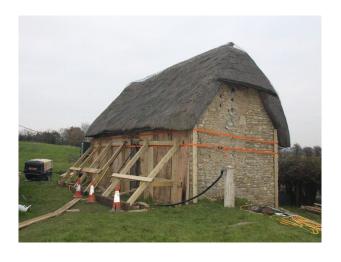

**SE1200** Ancient Barn Film Location

Ancient barn currently being renovated.

## **Ancient Barn Film Location**

Ancient barn currently being renovated.

Location: Bedfordshire, United Kingdom

Within the M25: No

Categories: Disused & Empty Property

## Interior

The barn's refurbishment should be fiinalised by the end of 2015 but in the meantime affords local filmmakers and photogrpahers in Herts/Beds area the opportunity to hold filmed events in a raw but atmospheric surrounding