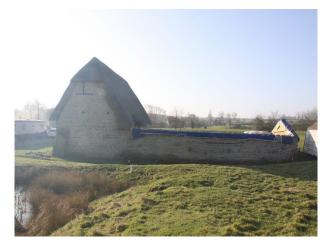

**SE1200** Ancient Barn Film Location

Ancient barn currently being renovated.

## **Ancient Barn Film Location**

Ancient barn currently being renovated.

Location: Bedfordshire, United Kingdom

Within the M25: No

Categories: Disused & Empty Property

## Interior

The barn's refurbishment should be fiinalised by the end of 2015 but in the meantime affords local filmmakers and photogrpahers in Herts/Beds area the opportunity to hold filmed events in a raw but atmospheric surrounding