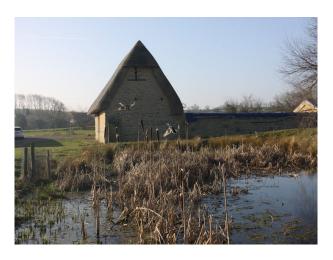

**SE1200** Ancient Barn Film Location

Ancient barn currently being renovated.

## **Ancient Barn Film Location**

Ancient barn currently being renovated.

Location: Bedfordshire, United Kingdom

Within the M25: No

Categories: Disused & Empty Property

## Interior

The barn's refurbishment should be fiinalised by the end of 2015 but in the meantime affords local filmmakers and photogrpahers in Herts/Beds area the opportunity to hold filmed events in a raw but atmospheric surrounding