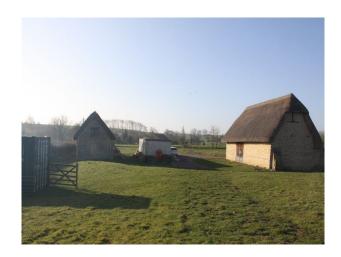

**SE1200** Ancient Barn Film Location

Ancient barn currently being renovated.

## **Ancient Barn Film Location**

Ancient barn currently being renovated.

Location: Bedfordshire, United Kingdom

Within the M25: No

Categories: Disused & Empty Property

## Interior

The barn's refurbishment should be fiinalised by the end of 2015 but in the meantime affords local filmmakers and photogrpahers in Herts/Beds area the opportunity to hold filmed events in a raw but atmospheric surrounding