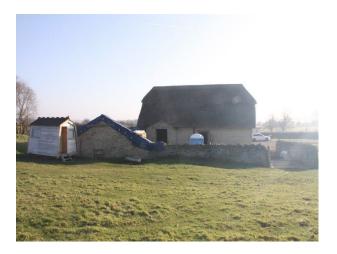

**SE1200** Ancient Barn Film Location

Ancient barn currently being renovated.

## **Ancient Barn Film Location**

Ancient barn currently being renovated.

Location: Bedfordshire, United Kingdom

Within the M25: No

Categories: Disused & Empty Property

## Interior

The barn's refurbishment should be fiinalised by the end of 2015 but in the meantime affords local filmmakers and photogrpahers in Herts/Beds area the opportunity to hold filmed events in a raw but atmospheric surrounding