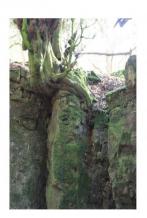

# SW2240 Ancient Woodland With Interesting Root Systems And Canopy For Filming

Ancient woodland, yew trees, grown over rocks, beautiful pronounced root formations. Cave entrances. Varying coverage of roof canopy. Deep natural canyons and mature vegetation. Inspiration for JRR Tolkein and JK Rowling. Green flora, ferns and celandine, bluebells in woodland, dappled shade, wild garlic. Part natural amphitheatre,

## **Ancient Woodland With Interesting Root Systems And Canopy For Filming**

Ancient woodland, yew trees, grown over rocks, beautiful pronounced root formations. Cave entrances. Varying coverage of roof canopy. Deep natural canyons and mature vegetation. Inspiration for JRR Tolkein and JK Rowling. Green flora, ferns and celandine, bluebells in woodland, dappled shade, wild garlic. Part natural amphitheatre,