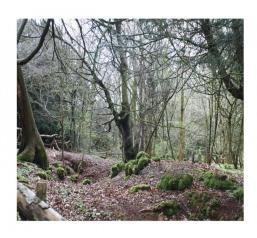

# SW2240 Ancient Woodland With Interesting Root Systems And Canopy For Filming

Ancient woodland, yew trees, grown over rocks, beautiful pronounced root formations. Cave entrances. Varying coverage of roof canopy. Deep natural canyons and mature vegetation. Inspiration for JRR Tolkein and JK Rowling. Green flora, ferns and celandine, bluebells in woodland, dappled shade, wild garlic. Part natural amphitheatre,

## **Ancient Woodland With Interesting Root Systems And Canopy For Filming**

Ancient woodland, yew trees, grown over rocks, beautiful pronounced root formations. Cave entrances. Varying coverage of roof canopy. Deep natural canyons and mature vegetation. Inspiration for JRR Tolkein and JK Rowling. Green flora, ferns and celandine, bluebells in woodland, dappled shade, wild garlic. Part natural amphitheatre,

#### Exterior

Varied canopy from dense to light.

3 roundhouses currently in various states of repair.

Car and coach parking on site. Good selection of good B&Bs nearby.

Outside catering can be arranged.

Whole site access.