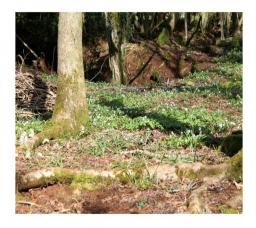

# SW2240 Ancient Woodland With Interesting Root Systems And Canopy For Filming

Ancient woodland, yew trees, grown over rocks, beautiful pronounced root formations. Cave entrances. Varying coverage of roof canopy. Deep natural canyons and mature vegetation. Inspiration for JRR Tolkein and JK Rowling. Green flora, ferns and celandine, bluebells in woodland, dappled shade, wild garlic. Part natural amphitheatre,

## **Ancient Woodland With Interesting Root Systems And Canopy For Filming**

Ancient woodland, yew trees, grown over rocks, beautiful pronounced root formations. Cave entrances. Varying coverage of roof canopy. Deep natural canyons and mature vegetation. Inspiration for JRR Tolkein and JK Rowling. Green flora, ferns and celandine, bluebells in woodland, dappled shade, wild garlic. Part natural amphitheatre,