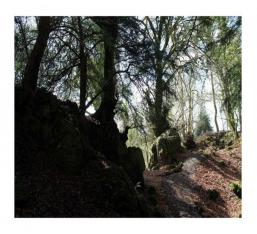

# SW2240 Ancient Woodland With Interesting Root Systems And Canopy For Filming

Ancient woodland, yew trees, grown over rocks, beautiful pronounced root formations. Cave entrances. Varying coverage of roof canopy. Deep natural canyons and mature vegetation. Inspiration for JRR Tolkein and JK Rowling. Green flora, ferns and celandine, bluebells in woodland, dappled shade, wild garlic. Part natural amphitheatre,

#### Exterior

Varied canopy from dense to light.

3 roundhouses currently in various states of repair.

Car and coach parking on site. Good selection of good B&Bs nearby.

Outside catering can be arranged.

Whole site access.