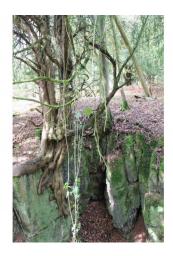

# SW2240 Ancient Woodland With Interesting Root Systems And Canopy For Filming

Ancient woodland, yew trees, grown over rocks, beautiful pronounced root formations. Cave entrances. Varying coverage of roof canopy. Deep natural canyons and mature vegetation. Inspiration for JRR Tolkein and JK Rowling. Green flora, ferns and celandine, bluebells in woodland, dappled shade, wild garlic. Part natural amphitheatre,

## **Ancient Woodland With Interesting Root Systems And Canopy For Filming**

Ancient woodland, yew trees, grown over rocks, beautiful pronounced root formations. Cave entrances. Varying coverage of roof canopy. Deep natural canyons and mature vegetation. Inspiration for JRR Tolkein and JK Rowling. Green flora, ferns and celandine, bluebells in woodland, dappled shade, wild garlic. Part natural amphitheatre,