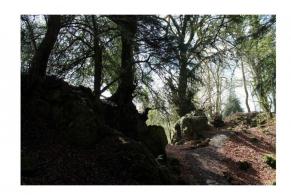

# SW2240 Ancient Woodland With Interesting Root Systems And Canopy For Filming

Ancient woodland, yew trees, grown over rocks, beautiful pronounced root formations. Cave entrances. Varying coverage of roof canopy. Deep natural canyons and mature vegetation. Inspiration for JRR Tolkein and JK Rowling. Green flora, ferns and celandine, bluebells in woodland, dappled shade, wild garlic. Part natural amphitheatre,

#### Exterior

Varied canopy from dense to light.

3 roundhouses currently in various states of repair.

Car and coach parking on site. Good selection of good B&Bs nearby.

Outside catering can be arranged.

Whole site access.