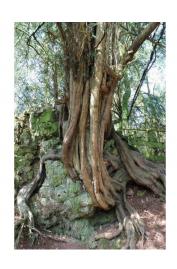

# SW2240 Ancient Woodland With Interesting Root Systems And Canopy For Filming

Ancient woodland, yew trees, grown over rocks, beautiful pronounced root formations. Cave entrances. Varying coverage of roof canopy. Deep natural canyons and mature vegetation. Inspiration for JRR Tolkein and JK Rowling. Green flora, ferns and celandine, bluebells in woodland, dappled shade, wild garlic. Part natural amphitheatre,

## **Ancient Woodland With Interesting Root Systems And Canopy For Filming**

Ancient woodland, yew trees, grown over rocks, beautiful pronounced root formations. Cave entrances. Varying coverage of roof canopy. Deep natural canyons and mature vegetation. Inspiration for JRR Tolkein and JK Rowling. Green flora, ferns and celandine, bluebells in woodland, dappled shade, wild garlic. Part natural amphitheatre,