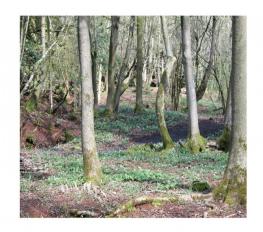

# SW2240 Ancient Woodland With Interesting Root Systems And Canopy For Filming

Ancient woodland, yew trees, grown over rocks, beautiful pronounced root formations. Cave entrances. Varying coverage of roof canopy. Deep natural canyons and mature vegetation. Inspiration for JRR Tolkein and JK Rowling. Green flora, ferns and celandine, bluebells in woodland, dappled shade, wild garlic. Part natural amphitheatre,

#### Exterior

Varied canopy from dense to light.

3 roundhouses currently in various states of repair.

Car and coach parking on site. Good selection of good B&Bs nearby.

Outside catering can be arranged.

Whole site access.