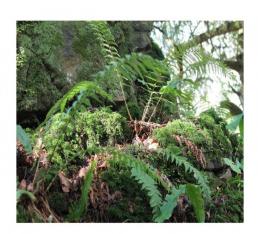

# SW2240 Ancient Woodland With Interesting Root Systems And Canopy For Filming

Ancient woodland, yew trees, grown over rocks, beautiful pronounced root formations. Cave entrances. Varying coverage of roof canopy. Deep natural canyons and mature vegetation. Inspiration for JRR Tolkein and JK Rowling. Green flora, ferns and celandine, bluebells in woodland, dappled shade, wild garlic. Part natural amphitheatre,

## **Ancient Woodland With Interesting Root Systems And Canopy For Filming**

Ancient woodland, yew trees, grown over rocks, beautiful pronounced root formations. Cave entrances. Varying coverage of roof canopy. Deep natural canyons and mature vegetation. Inspiration for JRR Tolkein and JK Rowling. Green flora, ferns and celandine, bluebells in woodland, dappled shade, wild garlic. Part natural amphitheatre,