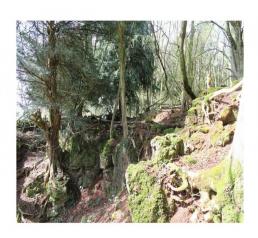

# SW2240 Ancient Woodland With Interesting Root Systems And Canopy For Filming

Ancient woodland, yew trees, grown over rocks, beautiful pronounced root formations. Cave entrances. Varying coverage of roof canopy. Deep natural canyons and mature vegetation. Inspiration for JRR Tolkein and JK Rowling. Green flora, ferns and celandine, bluebells in woodland, dappled shade, wild garlic. Part natural amphitheatre,

## **Ancient Woodland With Interesting Root Systems And Canopy For Filming**

Ancient woodland, yew trees, grown over rocks, beautiful pronounced root formations. Cave entrances. Varying coverage of roof canopy. Deep natural canyons and mature vegetation. Inspiration for JRR Tolkein and JK Rowling. Green flora, ferns and celandine, bluebells in woodland, dappled shade, wild garlic. Part natural amphitheatre,