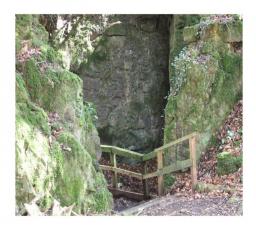

# SW2240 Ancient Woodland With Interesting Root Systems And Canopy For Filming

Ancient woodland, yew trees, grown over rocks, beautiful pronounced root formations. Cave entrances. Varying coverage of roof canopy. Deep natural canyons and mature vegetation. Inspiration for JRR Tolkein and JK Rowling. Green flora, ferns and celandine, bluebells in woodland, dappled shade, wild garlic. Part natural amphitheatre,

## **Ancient Woodland With Interesting Root Systems And Canopy For Filming**

Ancient woodland, yew trees, grown over rocks, beautiful pronounced root formations. Cave entrances. Varying coverage of roof canopy. Deep natural canyons and mature vegetation. Inspiration for JRR Tolkein and JK Rowling. Green flora, ferns and celandine, bluebells in woodland, dappled shade, wild garlic. Part natural amphitheatre,