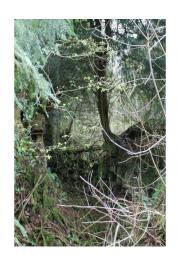

# SW2240 Ancient Woodland With Interesting Root Systems And Canopy For Filming

Ancient woodland, yew trees, grown over rocks, beautiful pronounced root formations. Cave entrances. Varying coverage of roof canopy. Deep natural canyons and mature vegetation. Inspiration for JRR Tolkein and JK Rowling. Green flora, ferns and celandine, bluebells in woodland, dappled shade, wild garlic. Part natural amphitheatre,

## **Ancient Woodland With Interesting Root Systems And Canopy For Filming**

Ancient woodland, yew trees, grown over rocks, beautiful pronounced root formations. Cave entrances. Varying coverage of roof canopy. Deep natural canyons and mature vegetation. Inspiration for JRR Tolkein and JK Rowling. Green flora, ferns and celandine, bluebells in woodland, dappled shade, wild garlic. Part natural amphitheatre,