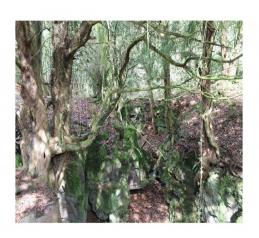

# SW2240 Ancient Woodland With Interesting Root Systems And Canopy For Filming

Ancient woodland, yew trees, grown over rocks, beautiful pronounced root formations. Cave entrances. Varying coverage of roof canopy. Deep natural canyons and mature vegetation. Inspiration for JRR Tolkein and JK Rowling. Green flora, ferns and celandine, bluebells in woodland, dappled shade, wild garlic. Part natural amphitheatre,

#### Exterior

Varied canopy from dense to light.

3 roundhouses currently in various states of repair.

Car and coach parking on site. Good selection of good B&Bs nearby.

Outside catering can be arranged.

Whole site access.