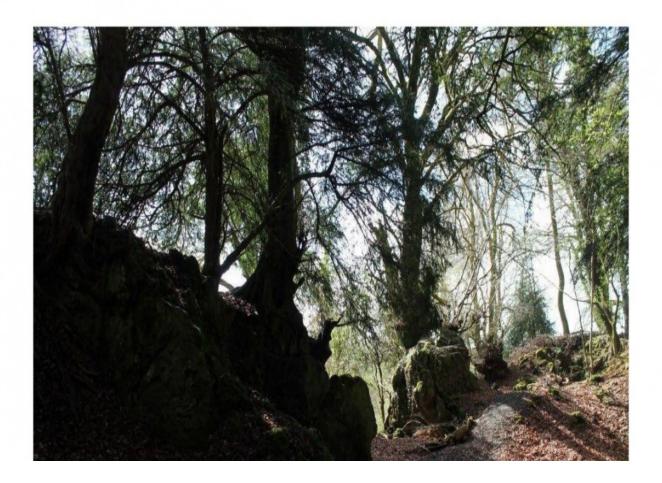

# SW2240 Ancient Woodland With Interesting Root Systems And Canopy For Filming

Ancient woodland, yew trees, grown over rocks, beautiful pronounced root formations. Cave entrances. Varying coverage of roof canopy. Deep natural canyons and mature vegetation. Inspiration for JRR Tolkein and JK Rowling. Green flora, ferns and celandine, bluebells in woodland, dappled shade, wild garlic. Part natural amphitheatre,

#### Exterior

Varied canopy from dense to light.

3 roundhouses currently in various states of repair.

Car and coach parking on site. Good selection of good B&Bs nearby.

Outside catering can be arranged.

Whole site access.