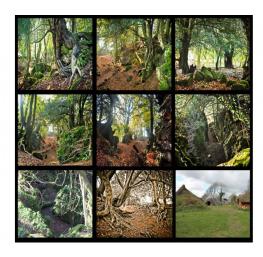

# SW2240 Ancient Woodland With Interesting Root Systems And Canopy For Filming

Ancient woodland, yew trees, grown over rocks, beautiful pronounced root formations. Cave entrances. Varying coverage of roof canopy. Deep natural canyons and mature vegetation. Inspiration for JRR Tolkein and JK Rowling. Green flora, ferns and celandine, bluebells in woodland, dappled shade, wild garlic. Part natural amphitheatre,

## **Ancient Woodland With Interesting Root Systems And Canopy For Filming**

Ancient woodland, yew trees, grown over rocks, beautiful pronounced root formations. Cave entrances. Varying coverage of roof canopy. Deep natural canyons and mature vegetation. Inspiration for JRR Tolkein and JK Rowling. Green flora, ferns and celandine, bluebells in woodland, dappled shade, wild garlic. Part natural amphitheatre,

#### Exterior

Varied canopy from dense to light.

3 roundhouses currently in various states of repair.

Car and coach parking on site. Good selection of good B&Bs nearby.

Outside catering can be arranged.

Whole site access.