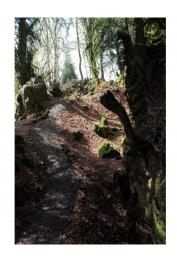

# SW2240 Ancient Woodland With Interesting Root Systems And Canopy For Filming

Ancient woodland, yew trees, grown over rocks, beautiful pronounced root formations. Cave entrances. Varying coverage of roof canopy. Deep natural canyons and mature vegetation. Inspiration for JRR Tolkein and JK Rowling. Green flora, ferns and celandine, bluebells in woodland, dappled shade, wild garlic. Part natural amphitheatre,

## **Ancient Woodland With Interesting Root Systems And Canopy For Filming**

Ancient woodland, yew trees, grown over rocks, beautiful pronounced root formations. Cave entrances. Varying coverage of roof canopy. Deep natural canyons and mature vegetation. Inspiration for JRR Tolkein and JK Rowling. Green flora, ferns and celandine, bluebells in woodland, dappled shade, wild garlic. Part natural amphitheatre,

#### Exterior

Varied canopy from dense to light.

3 roundhouses currently in various states of repair.

Car and coach parking on site. Good selection of good B&Bs nearby.

Outside catering can be arranged.

Whole site access.