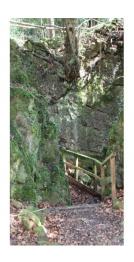

# SW2240 Ancient Woodland With Interesting Root Systems And Canopy For Filming

Ancient woodland, yew trees, grown over rocks, beautiful pronounced root formations. Cave entrances. Varying coverage of roof canopy. Deep natural canyons and mature vegetation. Inspiration for JRR Tolkein and JK Rowling. Green flora, ferns and celandine, bluebells in woodland, dappled shade, wild garlic. Part natural amphitheatre,

#### Exterior

Varied canopy from dense to light.

3 roundhouses currently in various states of repair.

Car and coach parking on site. Good selection of good B&Bs nearby.

Outside catering can be arranged.

Whole site access.