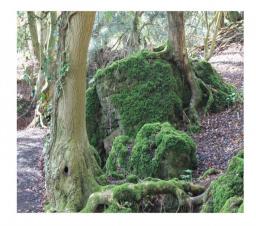

# SW2240 Ancient Woodland With Interesting Root Systems And Canopy For Filming

Ancient woodland, yew trees, grown over rocks, beautiful pronounced root formations. Cave entrances. Varying coverage of roof canopy. Deep natural canyons and mature vegetation. Inspiration for JRR Tolkein and JK Rowling. Green flora, ferns and celandine, bluebells in woodland, dappled shade, wild garlic. Part natural amphitheatre,

## **Ancient Woodland With Interesting Root Systems And Canopy For Filming**

Ancient woodland, yew trees, grown over rocks, beautiful pronounced root formations. Cave entrances. Varying coverage of roof canopy. Deep natural canyons and mature vegetation. Inspiration for JRR Tolkein and JK Rowling. Green flora, ferns and celandine, bluebells in woodland, dappled shade, wild garlic. Part natural amphitheatre,