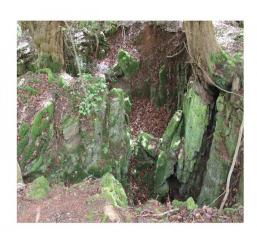

# SW2240 Ancient Woodland With Interesting Root Systems And Canopy For Filming

Ancient woodland, yew trees, grown over rocks, beautiful pronounced root formations. Cave entrances. Varying coverage of roof canopy. Deep natural canyons and mature vegetation. Inspiration for JRR Tolkein and JK Rowling. Green flora, ferns and celandine, bluebells in woodland, dappled shade, wild garlic. Part natural amphitheatre,