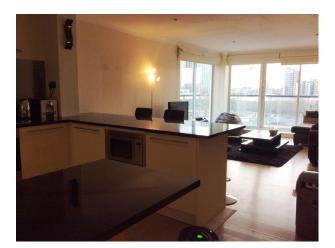

#### Interior

Canary Wharf film location. Large modern two bedroom apartment with wraparound balcony providing iconic views of London's financial district and the O2 centre. This London location is available to hire for films, music videos and stills shoots.

-open plan kitchen and lounge, white kitchen cabinets, black work tops. wooden floor through out.

-lounge with large windows, wooden floor, large grey sofa, black furniture, black rug, cream walls and cream blinds.