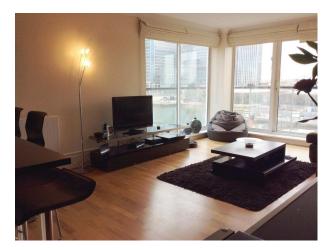

#### Interior

Canary Wharf film location. Large modern two bedroom apartment with wraparound balcony providing iconic views of London's financial district and the O2 centre. This London location is available to hire for films, music videos and stills shoots.

-open plan kitchen and lounge, white kitchen cabinets, black work tops. wooden floor through out.

-lounge with large windows, wooden floor, large grey sofa, black furniture, black rug, cream walls and cream blinds.