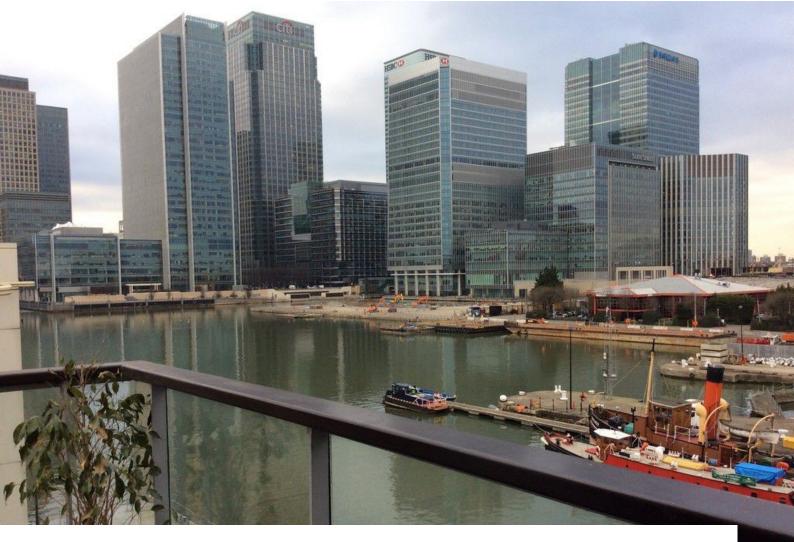

#### Interior

Canary Wharf film location. Large modern two bedroom apartment with wraparound balcony providing iconic views of London's financial district and the O2 centre. This London location is available to hire for films, music videos and stills shoots.

 $\mbox{-}$  two double bedrooms with double beds, cream walls and carpet.

- wrap around balcony overlooking Financial District, HSBC and 02 arena.