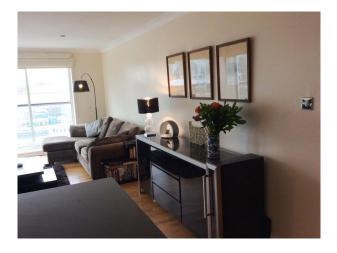

-open plan kitchen and lounge, white kitchen cabinets, black work tops. wooden floor through out.

-lounge with large windows, wooden floor, large grey sofa, black furniture, black rug, cream walls and cream blinds.