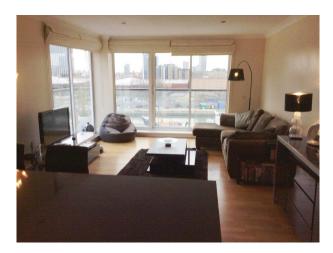

#### Interior

Canary Wharf film location. Large modern two bedroom apartment with wraparound balcony providing iconic views of London's financial district and the O2 centre. This London location is available to hire for films, music videos and stills shoots.

-open plan kitchen and lounge, white kitchen cabinets, black work tops. wooden floor through out.

-lounge with large windows, wooden floor, large grey sofa, black furniture, black rug, cream walls and cream blinds.