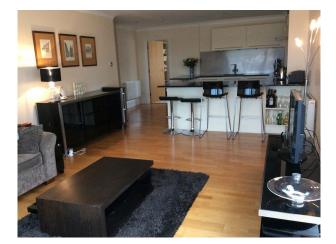

#### Interior

Canary Wharf film location. Large modern two bedroom apartment with wraparound balcony providing iconic views of London's financial district and the O2 centre. This London location is available to hire for films, music videos and stills shoots.

-open plan kitchen and lounge, white kitchen cabinets, black work tops. wooden floor through out.

-lounge with large windows, wooden floor, large grey sofa, black furniture, black rug, cream walls and cream blinds.