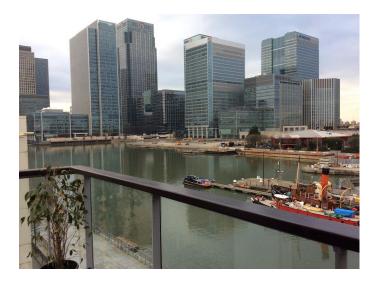

#### Interior

Canary Wharf film location. Large modern two bedroom apartment with wraparound balcony providing iconic views of London's financial district and the O2 centre. This London location is available to hire for films, music videos and stills shoots.

 $\mbox{-}$  two double bedrooms with double beds, cream walls and carpet.

- wrap around balcony overlooking Financial District, HSBC and 02 arena.