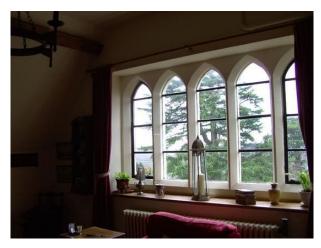

### Lounge

- Bay windows
- Marble fireplace with log burner
- Sofas
- pale walls
- Large mirror

Other Property Features Include

- Large hallway with large staircase
- Multi coloured chandelier
- Large garden