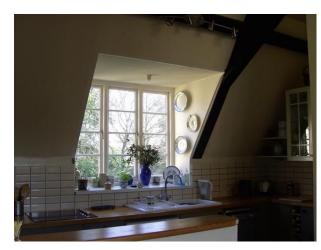

#### Kitchen

- Modern Kitchen
- Black and white units
- Granite worktop
- Wooden breakfast bar
- Black aga
- Wooden floor
- White walls

Living room / Dining Room

- Bay window
- Pale blue walls
- Original fireplace
- Selection of sofas
- Large wooden dining table
- Wooden cupboards