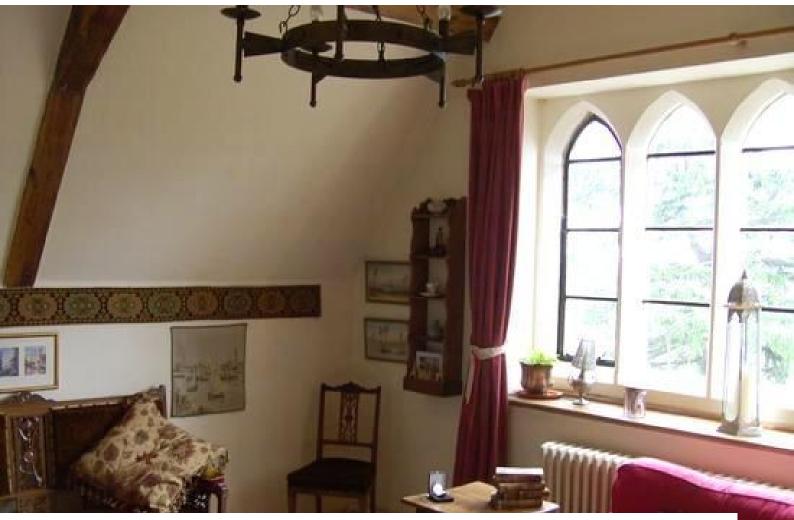

### Lounge

- Bay windows
- Marble fireplace with log burner
- Sofas
- pale walls
- Large mirror

Other Property Features Include

- Large hallway with large staircase
- Multi coloured chandelier
- Large garden