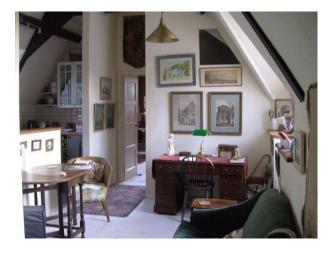

#### Kitchen

- Modern Kitchen
- Black and white units
- Granite worktop
- Wooden breakfast bar
- Black aga
- Wooden floor
- White walls

Living room / Dining Room

- Bay window
- Pale blue walls
- Original fireplace
- Selection of sofas
- Large wooden dining table
- Wooden cupboards