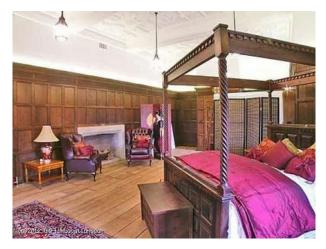

#### Interior

Property Features Include:

- Modern kitchen with white walls, stone floor, white units and granite worktop, large silver cooker and extractor
- Master bedroom, original panelled walls, four poster bed, wooden floor, chesterfield style sofa, rugs, free standing Jacuzzi bath behind a screen
- Bedroom with original beams, wooden floors, cream walls, sofa
- Modern bathroom with walk in shower, tiled and white walls Other Property Features Include:
- Rooftop terrace with glass sides, original tower walls, wooden floor and fantastic view  $\,$
- River side property
- Small garden