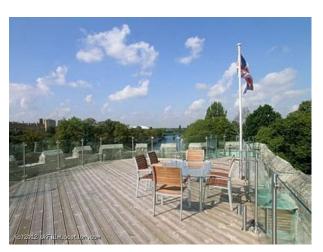

#### Interior

Property Features Include:

- Modern kitchen with white walls, stone floor, white units and granite worktop, large silver cooker and extractor
- Master bedroom, original panelled walls, four poster bed, wooden floor, chesterfield style sofa, rugs, free standing Jacuzzi bath behind a screen
- Bedroom with original beams, wooden floors, cream walls, sofa
- Modern bathroom with walk in shower, tiled and white walls Other Property Features Include:
- Rooftop terrace with glass sides, original tower walls, wooden floor and fantastic view  $\,$
- River side property
- Small garden