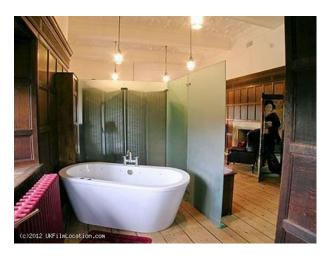

#### Interior

Property Features Include:

- Modern kitchen with white walls, stone floor, white units and granite worktop, large silver cooker and extractor
- Master bedroom, original panelled walls, four poster bed, wooden floor, chesterfield style sofa, rugs, free standing Jacuzzi bath behind a screen
- Bedroom with original beams, wooden floors, cream walls, sofa
- Modern bathroom with walk in shower, tiled and white walls Other Property Features Include:
- Rooftop terrace with glass sides, original tower walls, wooden floor and fantastic view  $\,$
- River side property
- Small garden