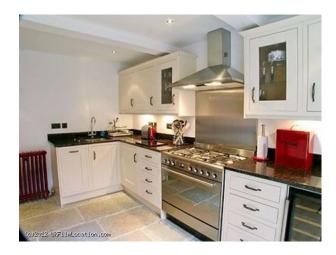

#### Interior

Property Features Include:

- Modern kitchen with white walls, stone floor, white units and granite worktop, large silver cooker and extractor
- Master bedroom, original panelled walls, four poster bed, wooden floor, chesterfield style sofa, rugs, free standing Jacuzzi bath behind a screen
- Bedroom with original beams, wooden floors, cream walls, sofa
- Modern bathroom with walk in shower, tiled and white walls Other Property Features Include:
- Rooftop terrace with glass sides, original tower walls, wooden floor and fantastic view  $\,$
- River side property
- Small garden