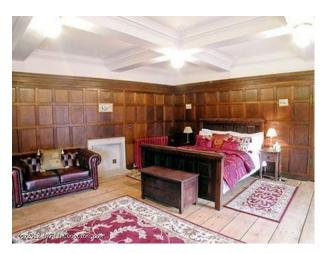

#### Interior

Property Features Include:

- Modern kitchen with white walls, stone floor, white units and granite worktop, large silver cooker and extractor
- Master bedroom, original panelled walls, four poster bed, wooden floor, chesterfield style sofa, rugs, free standing Jacuzzi bath behind a screen
- Bedroom with original beams, wooden floors, cream walls, sofa
- Modern bathroom with walk in shower, tiled and white walls Other Property Features Include:
- Rooftop terrace with glass sides, original tower walls, wooden floor and fantastic view  $\,$
- River side property
- Small garden