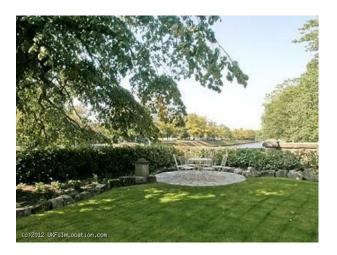

#### Interior

Property Features Include:

- Modern kitchen with white walls, stone floor, white units and granite worktop, large silver cooker and extractor
- Master bedroom, original panelled walls, four poster bed, wooden floor, chesterfield style sofa, rugs, free standing Jacuzzi bath behind a screen
- Bedroom with original beams, wooden floors, cream walls, sofa
- Modern bathroom with walk in shower, tiled and white walls Other Property Features Include:
- Rooftop terrace with glass sides, original tower walls, wooden floor and fantastic view  $\,$
- River side property
- Small garden