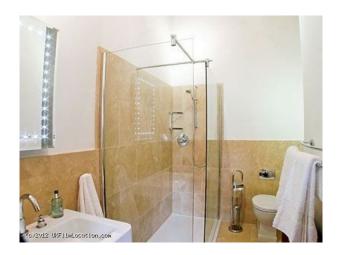

#### Interior

Property Features Include:

- Modern kitchen with white walls, stone floor, white units and granite worktop, large silver cooker and extractor
- Master bedroom, original panelled walls, four poster bed, wooden floor, chesterfield style sofa, rugs, free standing Jacuzzi bath behind a screen
- Bedroom with original beams, wooden floors, cream walls, sofa
- Modern bathroom with walk in shower, tiled and white walls Other Property Features Include:
- Rooftop terrace with glass sides, original tower walls, wooden floor and fantastic view  $\,$
- River side property
- Small garden