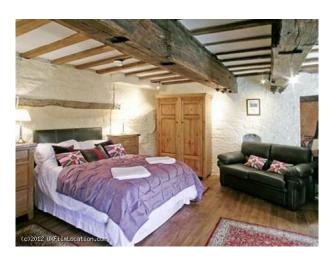

#### Interior

Property Features Include:

- Modern kitchen with white walls, stone floor, white units and granite worktop, large silver cooker and extractor
- Master bedroom, original panelled walls, four poster bed, wooden floor, chesterfield style sofa, rugs, free standing Jacuzzi bath behind a screen
- Bedroom with original beams, wooden floors, cream walls, sofa
- Modern bathroom with walk in shower, tiled and white walls Other Property Features Include:
- Rooftop terrace with glass sides, original tower walls, wooden floor and fantastic view  $\,$
- River side property
- Small garden