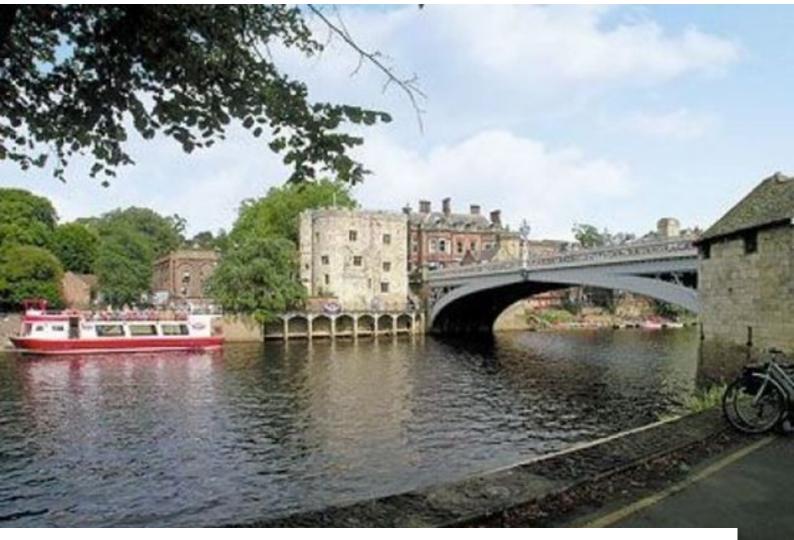

## **Apartment in Medieval Tower for Filming**

 $\mbox{\sc High quality}$  apartment with large rooms available for filming and photo shoots.

**Location:** North Yorkshire, United Kingdom

Within the M25: No

#### Interior

Property Features Include:

- Modern kitchen with white walls, stone floor, white units and granite worktop, large silver cooker and extractor
- Master bedroom, original panelled walls, four poster bed, wooden floor, chesterfield style sofa, rugs, free standing Jacuzzi bath behind a screen
- Bedroom with original beams, wooden floors, cream walls, sofa
- Modern bathroom with walk in shower, tiled and white walls Other Property Features Include:
- Rooftop terrace with glass sides, original tower walls, wooden floor and fantastic view  $\,$
- River side property
- Small garden