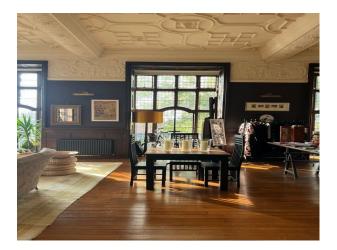

#### Interior

The apartment is on the first floor, and was originally the ballroom. It has a balcony and floor to ceiling windows. The apartment has been interior designed in American loft style. One end is a fashion house and there is a living and dining area. The space is huge and the ceilings are 4 meters high, with three doors onto the balcony. Coffered ceiling with decorative moulding throughout.