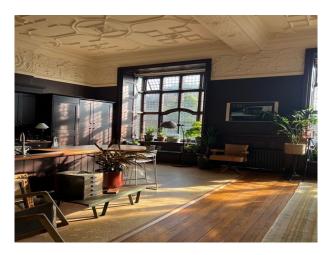

#### Interior

The apartment is on the first floor, and was originally the ballroom. It has a balcony and floor to ceiling windows. The apartment has been interior designed in American loft style. One end is a fashion house and there is a living and dining area. The space is huge and the ceilings are 4 meters high, with three doors onto the balcony. Coffered ceiling with decorative moulding throughout.