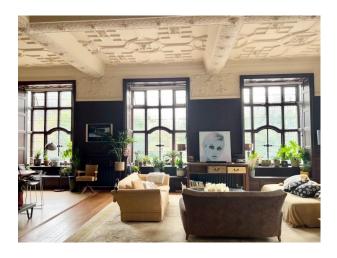

# EM5819 Apartment Within An Impressive Building Available For Filming

Apartment with 4m high ceilings within an impressive building. Open plan living space used to be the ball room and features the original windows and decorative ceiling.

### Apartment Within An Impressive Building Available For Filming

Apartment with 4m high ceilings within an impressive building. Open plan living space used to be the ball room and features the original windows and decorative ceiling.

#### Interior

The apartment is on the first floor, and was originally the ballroom. It has a balcony and floor to ceiling windows. The apartment has been interior designed in American loft style. One end is a fashion house and there is a living and dining area. The space is huge and the ceilings are 4 meters high, with three doors onto the balcony. Coffered ceiling with decorative moulding throughout.