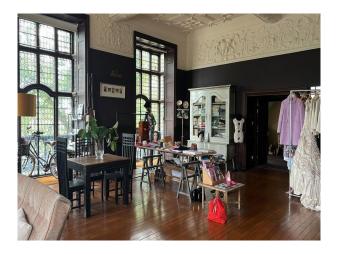

#### Interior

The apartment is on the first floor, and was originally the ballroom. It has a balcony and floor to ceiling windows. The apartment has been interior designed in American loft style. One end is a fashion house and there is a living and dining area. The space is huge and the ceilings are 4 meters high, with three doors onto the balcony. Coffered ceiling with decorative moulding throughout.