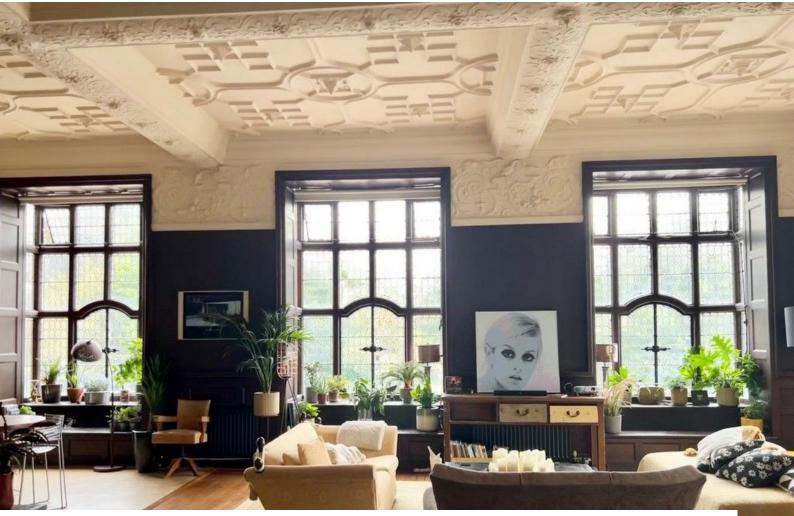

# EM5819 Apartment Within An Impressive Building Available For Filming

Apartment with 4m high ceilings within an impressive building. Open plan living space used to be the ball room and features the original windows and decorative ceiling.

### Apartment Within An Impressive Building Available For Filming

Apartment with 4m high ceilings within an impressive building. Open plan living space used to be the ball room and features the original windows and decorative ceiling.

#### Interior

The apartment is on the first floor, and was originally the ballroom. It has a balcony and floor to ceiling windows. The apartment has been interior designed in American loft style. One end is a fashion house and there is a living and dining area. The space is huge and the ceilings are 4 meters high, with three doors onto the balcony. Coffered ceiling with decorative moulding throughout.