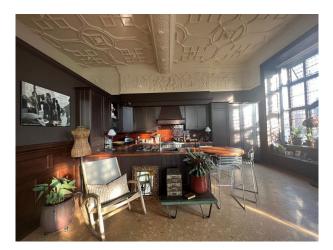

# EM5819 Apartment Within An Impressive Building Available For Filming

Apartment with 4m high ceilings within an impressive building. Open plan living space used to be the ball room and features the original windows and decorative ceiling.

### Apartment Within An Impressive Building Available For Filming

Apartment with 4m high ceilings within an impressive building. Open plan living space used to be the ball room and features the original windows and decorative ceiling.

#### Interior

The apartment is on the first floor, and was originally the ballroom. It has a balcony and floor to ceiling windows. The apartment has been interior designed in American loft style. One end is a fashion house and there is a living and dining area. The space is huge and the ceilings are 4 meters high, with three doors onto the balcony. Coffered ceiling with decorative moulding throughout.