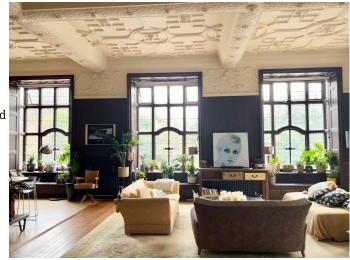

# EM5819 Apartment Within An Impressive Building Available For Filming

Apartment with 4m high ceilings within an impressive building. Open plan living space used to be the ball room and features the original windows and decorative ceiling.

### Apartment Within An Impressive Building Available For Filming

Apartment with 4m high ceilings within an impressive building. Open plan living space used to be the ball room and features the original windows and decorative ceiling.

#### Interior

The apartment is on the first floor, and was originally the ballroom. It has a balcony and floor to ceiling windows. The apartment has been interior designed in American loft style. One end is a fashion house and there is a living and dining area. The space is huge and the ceilings are 4 meters high, with three doors onto the balcony. Coffered ceiling with decorative moulding throughout.