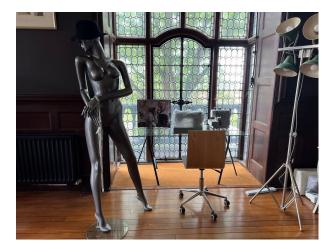

#### Interior

The apartment is on the first floor, and was originally the ballroom. It has a balcony and floor to ceiling windows. The apartment has been interior designed in American loft style. One end is a fashion house and there is a living and dining area. The space is huge and the ceilings are 4 meters high, with three doors onto the balcony. Coffered ceiling with decorative moulding throughout.