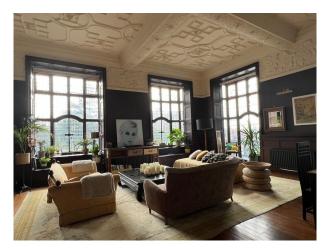

# EM5819 Apartment Within An Impressive Building Available For Filming

Apartment with 4m high ceilings within an impressive building. Open plan living space used to be the ball room and features the original windows and decorative ceiling.

### Apartment Within An Impressive Building Available For Filming

Apartment with 4m high ceilings within an impressive building. Open plan living space used to be the ball room and features the original windows and decorative ceiling.

#### Interior

The apartment is on the first floor, and was originally the ballroom. It has a balcony and floor to ceiling windows. The apartment has been interior designed in American loft style. One end is a fashion house and there is a living and dining area. The space is huge and the ceilings are 4 meters high, with three doors onto the balcony. Coffered ceiling with decorative moulding throughout.