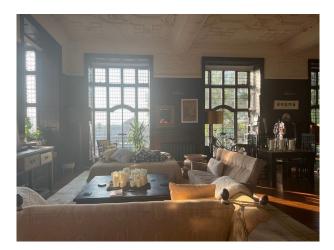

#### Interior

The apartment is on the first floor, and was originally the ballroom. It has a balcony and floor to ceiling windows. The apartment has been interior designed in American loft style. One end is a fashion house and there is a living and dining area. The space is huge and the ceilings are 4 meters high, with three doors onto the balcony. Coffered ceiling with decorative moulding throughout.