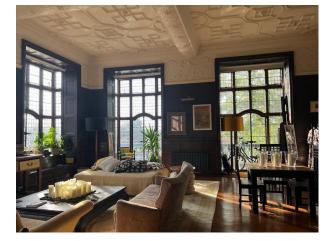

#### Interior

The apartment is on the first floor, and was originally the ballroom. It has a balcony and floor to ceiling windows. The apartment has been interior designed in American loft style. One end is a fashion house and there is a living and dining area. The space is huge and the ceilings are 4 meters high, with three doors onto the balcony. Coffered ceiling with decorative moulding throughout.