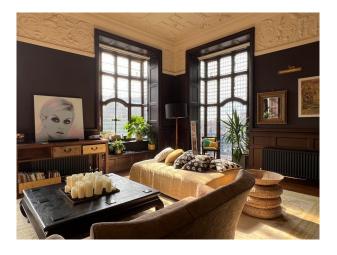

# EM5819 Apartment Within An Impressive Building Available For Filming

Apartment with 4m high ceilings within an impressive building. Open plan living space used to be the ball room and features the original windows and decorative ceiling.

### Apartment Within An Impressive Building Available For Filming

Apartment with 4m high ceilings within an impressive building. Open plan living space used to be the ball room and features the original windows and decorative ceiling.

#### Interior

The apartment is on the first floor, and was originally the ballroom. It has a balcony and floor to ceiling windows. The apartment has been interior designed in American loft style. One end is a fashion house and there is a living and dining area. The space is huge and the ceilings are 4 meters high, with three doors onto the balcony. Coffered ceiling with decorative moulding throughout.