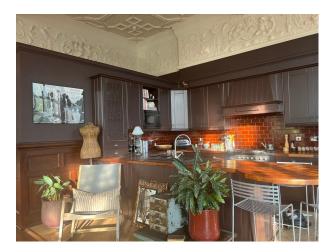

#### Interior

The apartment is on the first floor, and was originally the ballroom. It has a balcony and floor to ceiling windows. The apartment has been interior designed in American loft style. One end is a fashion house and there is a living and dining area. The space is huge and the ceilings are 4 meters high, with three doors onto the balcony. Coffered ceiling with decorative moulding throughout.