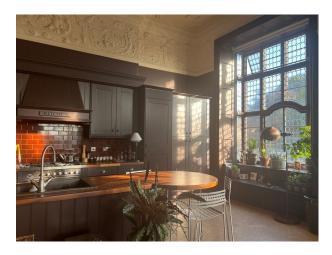

#### Interior

The apartment is on the first floor, and was originally the ballroom. It has a balcony and floor to ceiling windows. The apartment has been interior designed in American loft style. One end is a fashion house and there is a living and dining area. The space is huge and the ceilings are 4 meters high, with three doors onto the balcony. Coffered ceiling with decorative moulding throughout.