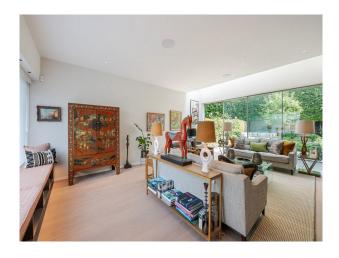

## LON5437 Architecturally Designed Home In London For Filming

An incredible, architecturally designed home. The house is open and filled with natural light that emphasises the geometric, wooden staircase. It has a double height entrance hall, an open plan kitchen and dining and a luscious wrap around garden.

#### Interior

An incredible, architecturally designed home. The house is open and filled with natural light that emphasises the geometric, wooden staircase. It has a double height entrance hall, an open plan kitchen and dining. Info packet if needed.