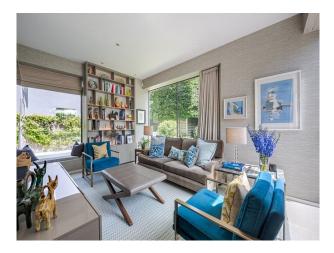

#### Interior

An incredible, architecturally designed home. The house is open and filled with natural light that emphasises the geometric, wooden staircase. It has a double height entrance hall, an open plan kitchen and dining. Info packet if needed.