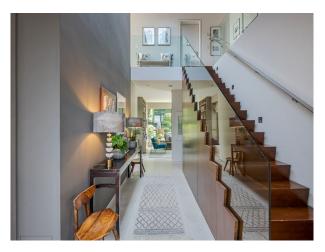

## LON5437 Architecturally Designed Home In London For Filming

An incredible, architecturally designed home. The house is open and filled with natural light that emphasises the geometric, wooden staircase. It has a double height entrance hall, an open plan kitchen and dining and a luscious wrap around garden.

# **Architecturally Designed Home In London For Filming**

An incredible, architecturally designed home. The house is open and filled with natural light that emphasises the geometric, wooden staircase. It has a double height entrance hall, an open plan kitchen and dining and a luscious wrap around garden.

#### Interior

An incredible, architecturally designed home. The house is open and filled with natural light that emphasises the geometric, wooden staircase. It has a double height entrance hall, an open plan kitchen and dining. Info packet if needed.