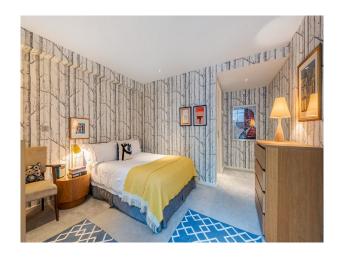

#### Interior

An incredible, architecturally designed home. The house is open and filled with natural light that emphasises the geometric, wooden staircase. It has a double height entrance hall, an open plan kitchen and dining. Info packet if needed.