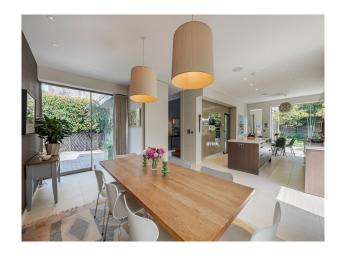

## LON5437 Architecturally Designed Home In London For Filming

An incredible, architecturally designed home. The house is open and filled with natural light that emphasises the geometric, wooden staircase. It has a double height entrance hall, an open plan kitchen and dining and a luscious wrap around garden.

# **Architecturally Designed Home In London For Filming**

An incredible, architecturally designed home. The house is open and filled with natural light that emphasises the geometric, wooden staircase. It has a double height entrance hall, an open plan kitchen and dining and a luscious wrap around garden.

#### Interior

An incredible, architecturally designed home. The house is open and filled with natural light that emphasises the geometric, wooden staircase. It has a double height entrance hall, an open plan kitchen and dining. Info packet if needed.