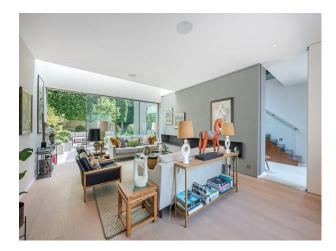

## LON5437 Architecturally Designed Home In London For Filming

An incredible, architecturally designed home. The house is open and filled with natural light that emphasises the geometric, wooden staircase. It has a double height entrance hall, an open plan kitchen and dining and a luscious wrap around garden.

#### Interior

An incredible, architecturally designed home. The house is open and filled with natural light that emphasises the geometric, wooden staircase. It has a double height entrance hall, an open plan kitchen and dining. Info packet if needed.