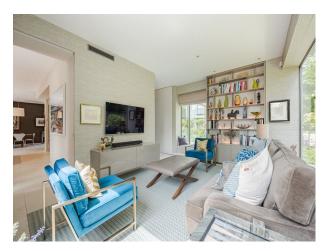

#### Interior

An incredible, architecturally designed home. The house is open and filled with natural light that emphasises the geometric, wooden staircase. It has a double height entrance hall, an open plan kitchen and dining. Info packet if needed.