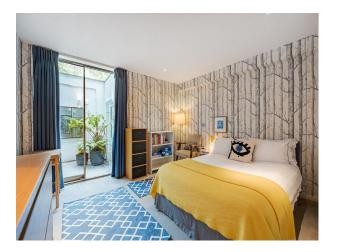

#### Interior

An incredible, architecturally designed home. The house is open and filled with natural light that emphasises the geometric, wooden staircase. It has a double height entrance hall, an open plan kitchen and dining. Info packet if needed.