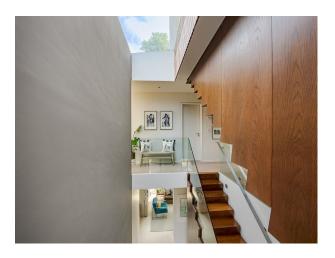

## LON5437 Architecturally Designed Home In London For Filming

An incredible, architecturally designed home. The house is open and filled with natural light that emphasises the geometric, wooden staircase. It has a double height entrance hall, an open plan kitchen and dining and a luscious wrap around garden.

# **Architecturally Designed Home In London For Filming**

An incredible, architecturally designed home. The house is open and filled with natural light that emphasises the geometric, wooden staircase. It has a double height entrance hall, an open plan kitchen and dining and a luscious wrap around garden.

#### Interior

An incredible, architecturally designed home. The house is open and filled with natural light that emphasises the geometric, wooden staircase. It has a double height entrance hall, an open plan kitchen and dining. Info packet if needed.