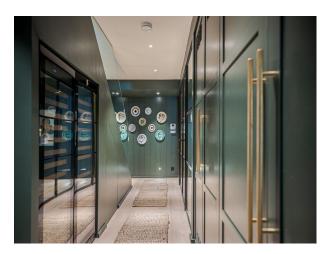

#### Interior

An incredible, architecturally designed home. The house is open and filled with natural light that emphasises the geometric, wooden staircase. It has a double height entrance hall, an open plan kitchen and dining. Info packet if needed.