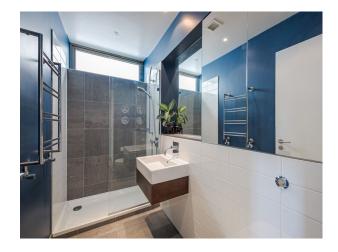

#### Interior

An incredible, architecturally designed home. The house is open and filled with natural light that emphasises the geometric, wooden staircase. It has a double height entrance hall, an open plan kitchen and dining. Info packet if needed.