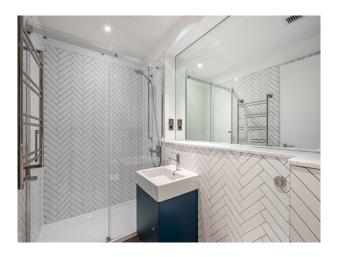

#### Interior

An incredible, architecturally designed home. The house is open and filled with natural light that emphasises the geometric, wooden staircase. It has a double height entrance hall, an open plan kitchen and dining. Info packet if needed.