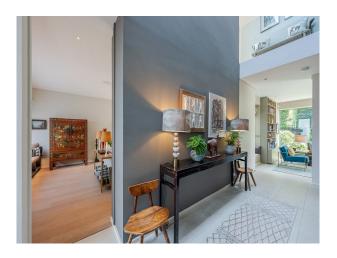

## LON5437 Architecturally Designed Home In London For Filming

An incredible, architecturally designed home. The house is open and filled with natural light that emphasises the geometric, wooden staircase. It has a double height entrance hall, an open plan kitchen and dining and a luscious wrap around garden.

#### Interior

An incredible, architecturally designed home. The house is open and filled with natural light that emphasises the geometric, wooden staircase. It has a double height entrance hall, an open plan kitchen and dining. Info packet if needed.