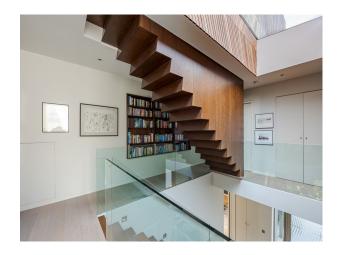

## LON5437 Architecturally Designed Home In London For Filming

An incredible, architecturally designed home. The house is open and filled with natural light that emphasises the geometric, wooden staircase. It has a double height entrance hall, an open plan kitchen and dining and a luscious wrap around garden.

# **Architecturally Designed Home In London For Filming**

An incredible, architecturally designed home. The house is open and filled with natural light that emphasises the geometric, wooden staircase. It has a double height entrance hall, an open plan kitchen and dining and a luscious wrap around garden.

#### Interior

An incredible, architecturally designed home. The house is open and filled with natural light that emphasises the geometric, wooden staircase. It has a double height entrance hall, an open plan kitchen and dining. Info packet if needed.