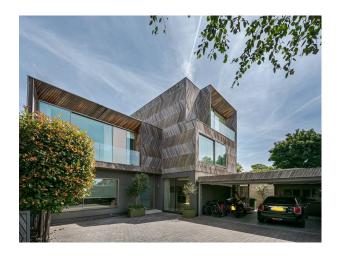

## LON5437 Architecturally Designed Home In London For Filming

An incredible, architecturally designed home. The house is open and filled with natural light that emphasises the geometric, wooden staircase. It has a double height entrance hall, an open plan kitchen and dining and a luscious wrap around garden.

# **Architecturally Designed Home In London For Filming**

An incredible, architecturally designed home. The house is open and filled with natural light that emphasises the geometric, wooden staircase. It has a double height entrance hall, an open plan kitchen and dining and a luscious wrap around garden.

#### Exterior

luscious wrap around garden.