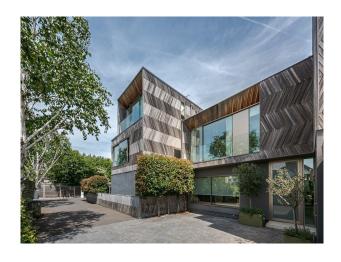

## LON5437 Architecturally Designed Home In London For Filming

An incredible, architecturally designed home. The house is open and filled with natural light that emphasises the geometric, wooden staircase. It has a double height entrance hall, an open plan kitchen and dining and a luscious wrap around garden.

# **Architecturally Designed Home In London For Filming**

An incredible, architecturally designed home. The house is open and filled with natural light that emphasises the geometric, wooden staircase. It has a double height entrance hall, an open plan kitchen and dining and a luscious wrap around garden.

#### Exterior

luscious wrap around garden.