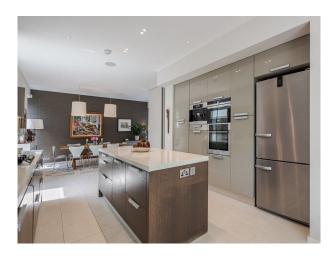

#### Interior

An incredible, architecturally designed home. The house is open and filled with natural light that emphasises the geometric, wooden staircase. It has a double height entrance hall, an open plan kitchen and dining. Info packet if needed.