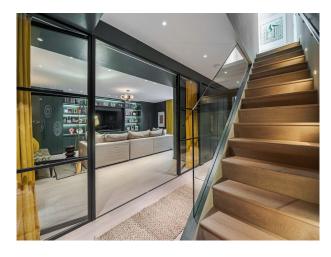

## LON5437 Architecturally Designed Home In London For Filming

An incredible, architecturally designed home. The house is open and filled with natural light that emphasises the geometric, wooden staircase. It has a double height entrance hall, an open plan kitchen and dining and a luscious wrap around garden.

# **Architecturally Designed Home In London For Filming**

An incredible, architecturally designed home. The house is open and filled with natural light that emphasises the geometric, wooden staircase. It has a double height entrance hall, an open plan kitchen and dining and a luscious wrap around garden.

#### Interior

An incredible, architecturally designed home. The house is open and filled with natural light that emphasises the geometric, wooden staircase. It has a double height entrance hall, an open plan kitchen and dining. Info packet if needed.