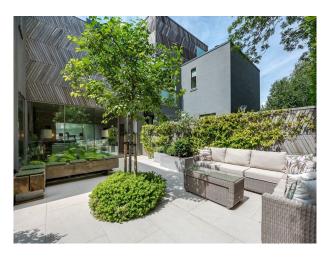

ng**

An incredible, architecturally designed home. The house is open and filled with natural light that emphasises the geometric, wooden staircase. It has a double height entrance hall, an open plan kitchen and dining and a luscious wrap around garden.



Location: South West London, London, United Kingdom

Within the M25: Yes

Categories: Detached & Executive Houses | Designer Houses | Designer Contemporary

#### **Features:**

#### Interior

An incredible, architecturally designed home. The house is open and filled with natural light that emphasises the geometric, wooden staircase. It has a double height entrance hall, an open plan kitchen and dining. Info packet if needed.

#### Exterior

luscious wrap around garden.