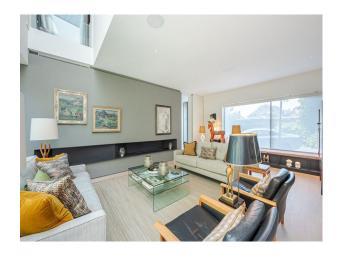

## LON5437 Architecturally Designed Home In London For Filming

An incredible, architecturally designed home. The house is open and filled with natural light that emphasises the geometric, wooden staircase. It has a double height entrance hall, an open plan kitchen and dining and a luscious wrap around garden.

#### Interior

An incredible, architecturally designed home. The house is open and filled with natural light that emphasises the geometric, wooden staircase. It has a double height entrance hall, an open plan kitchen and dining. Info packet if needed.