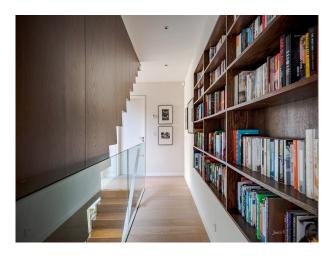

## LON5437 Architecturally Designed Home In London For Filming

An incredible, architecturally designed home. The house is open and filled with natural light that emphasises the geometric, wooden staircase. It has a double height entrance hall, an open plan kitchen and dining and a luscious wrap around garden.

# **Architecturally Designed Home In London For Filming**

An incredible, architecturally designed home. The house is open and filled with natural light that emphasises the geometric, wooden staircase. It has a double height entrance hall, an open plan kitchen and dining and a luscious wrap around garden.

#### Interior

An incredible, architecturally designed home. The house is open and filled with natural light that emphasises the geometric, wooden staircase. It has a double height entrance hall, an open plan kitchen and dining. Info packet if needed.