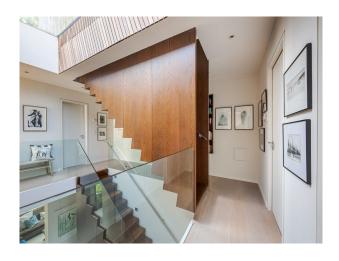

## LON5437 Architecturally Designed Home In London For Filming

An incredible, architecturally designed home. The house is open and filled with natural light that emphasises the geometric, wooden staircase. It has a double height entrance hall, an open plan kitchen and dining and a luscious wrap around garden.

#### Interior

An incredible, architecturally designed home. The house is open and filled with natural light that emphasises the geometric, wooden staircase. It has a double height entrance hall, an open plan kitchen and dining. Info packet if needed.