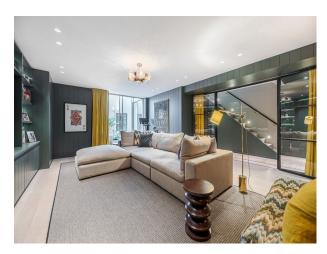

## LON5437 Architecturally Designed Home In London For Filming

An incredible, architecturally designed home. The house is open and filled with natural light that emphasises the geometric, wooden staircase. It has a double height entrance hall, an open plan kitchen and dining and a luscious wrap around garden.

# **Architecturally Designed Home In London For Filming**

An incredible, architecturally designed home. The house is open and filled with natural light that emphasises the geometric, wooden staircase. It has a double height entrance hall, an open plan kitchen and dining and a luscious wrap around garden.

#### Interior

An incredible, architecturally designed home. The house is open and filled with natural light that emphasises the geometric, wooden staircase. It has a double height entrance hall, an open plan kitchen and dining. Info packet if needed.