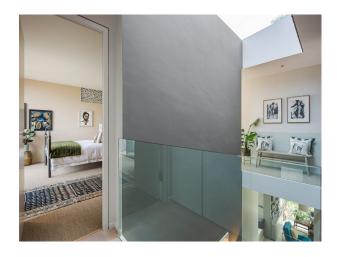

## LON5437 Architecturally Designed Home In London For Filming

An incredible, architecturally designed home. The house is open and filled with natural light that emphasises the geometric, wooden staircase. It has a double height entrance hall, an open plan kitchen and dining and a luscious wrap around garden.

#### Interior

An incredible, architecturally designed home. The house is open and filled with natural light that emphasises the geometric, wooden staircase. It has a double height entrance hall, an open plan kitchen and dining. Info packet if needed.