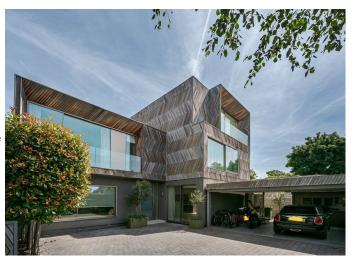

## LON5437 Architecturally Designed Home In London For Filming

An incredible, architecturally designed home. The house is open and filled with natural light that emphasises the geometric, wooden staircase. It has a double height entrance hall, an open plan kitchen and dining and a luscious wrap around garden.

# **Architecturally Designed Home In London For Filming**

An incredible, architecturally designed home. The house is open and filled with natural light that emphasises the geometric, wooden staircase. It has a double height entrance hall, an open plan kitchen and dining and a luscious wrap around garden.

#### Exterior

luscious wrap around garden.