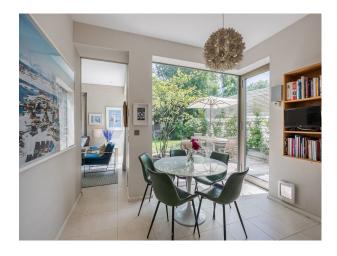

#### Interior

An incredible, architecturally designed home. The house is open and filled with natural light that emphasises the geometric, wooden staircase. It has a double height entrance hall, an open plan kitchen and dining. Info packet if needed.

#### Exterior

luscious wrap around garden.