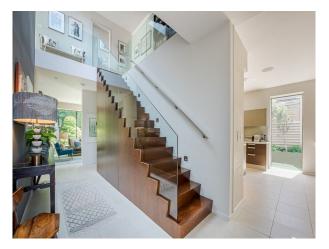

## LON5437 Architecturally Designed Home In London For Filming

An incredible, architecturally designed home. The house is open and filled with natural light that emphasises the geometric, wooden staircase. It has a double height entrance hall, an open plan kitchen and dining and a luscious wrap around garden.

#### Interior

An incredible, architecturally designed home. The house is open and filled with natural light that emphasises the geometric, wooden staircase. It has a double height entrance hall, an open plan kitchen and dining. Info packet if needed.