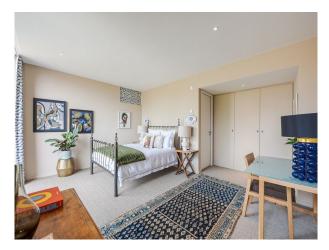

#### Interior

An incredible, architecturally designed home. The house is open and filled with natural light that emphasises the geometric, wooden staircase. It has a double height entrance hall, an open plan kitchen and dining. Info packet if needed.