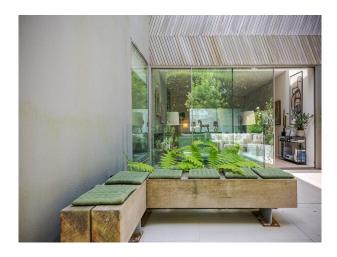

#### Interior

An incredible, architecturally designed home. The house is open and filled with natural light that emphasises the geometric, wooden staircase. It has a double height entrance hall, an open plan kitchen and dining. Info packet if needed.