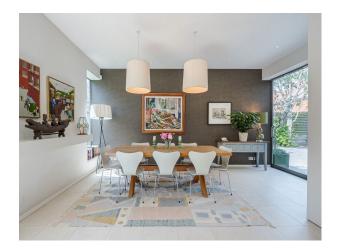

#### Interior

An incredible, architecturally designed home. The house is open and filled with natural light that emphasises the geometric, wooden staircase. It has a double height entrance hall, an open plan kitchen and dining. Info packet if needed.