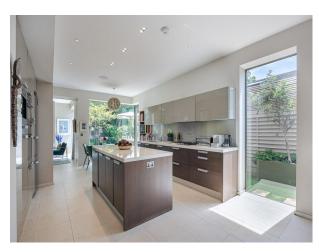

#### Interior

An incredible, architecturally designed home. The house is open and filled with natural light that emphasises the geometric, wooden staircase. It has a double height entrance hall, an open plan kitchen and dining. Info packet if needed.