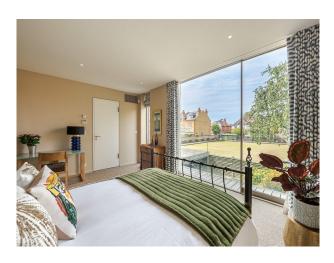

## LON5437 Architecturally Designed Home In London For Filming

An incredible, architecturally designed home. The house is open and filled with natural light that emphasises the geometric, wooden staircase. It has a double height entrance hall, an open plan kitchen and dining and a luscious wrap around garden.

# **Architecturally Designed Home In London For Filming**

An incredible, architecturally designed home. The house is open and filled with natural light that emphasises the geometric, wooden staircase. It has a double height entrance hall, an open plan kitchen and dining and a luscious wrap around garden.

#### Interior

An incredible, architecturally designed home. The house is open and filled with natural light that emphasises the geometric, wooden staircase. It has a double height entrance hall, an open plan kitchen and dining. Info packet if needed.