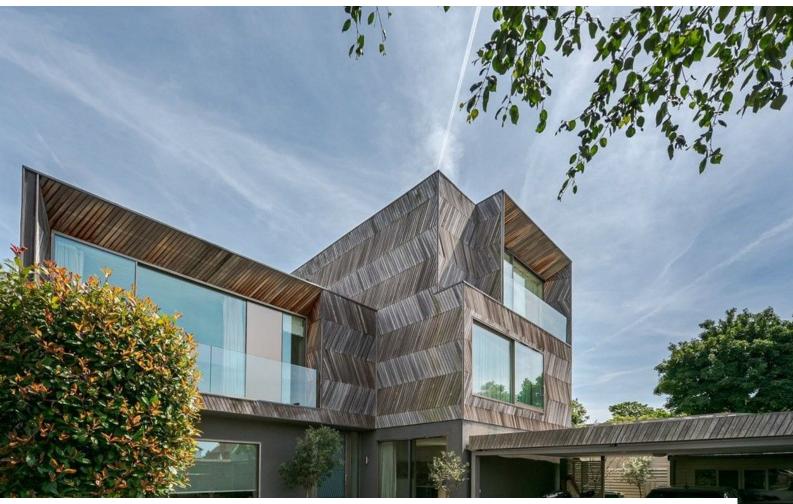

## LON5437 Architecturally Designed Home In London For Filming

An incredible, architecturally designed home. The house is open and filled with natural light that emphasises the geometric, wooden staircase. It has a double height entrance hall, an open plan kitchen and dining and a luscious wrap around garden.

# **Architecturally Designed Home In London For Filming**

An incredible, architecturally designed home. The house is open and filled with natural light that emphasises the geometric, wooden staircase. It has a double height entrance hall, an open plan kitchen and dining and a luscious wrap around garden.

#### Exterior

luscious wrap around garden.