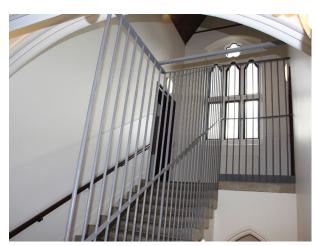

### **Features:**

**Bathroom Types** 

| • Cloakroom/WC                           | <ul> <li>Courtyard</li> </ul>      | • Domestic Power                | • Real Wood Floor                 |
|------------------------------------------|------------------------------------|---------------------------------|-----------------------------------|
|                                          | <ul> <li>Formal Gardens</li> </ul> | • Green Room                    | • Tiled Floor                     |
|                                          |                                    | • Internet Access               |                                   |
|                                          |                                    | <ul> <li>Mains Water</li> </ul> |                                   |
|                                          |                                    | • Toilets                       |                                   |
| Interior Features                        | Parking                            | Rooms                           | Walls & Windows                   |
| • Furnished                              | <ul> <li>Driveway</li> </ul>       | • Dining Room                   | • Large Windows                   |
| <ul> <li>Industrial Backdrops</li> </ul> |                                    | <ul> <li>Games Room</li> </ul>  | <ul> <li>Painted Walls</li> </ul> |
| <ul> <li>Period Fireplace</li> </ul>     |                                    | <ul> <li>Hallway</li> </ul>     | <ul> <li>Paneled Walls</li> </ul> |
| <ul> <li>Period Staircase</li> </ul>     |                                    | • Library                       | • Stone Walls                     |
|                                          |                                    | Meeting/Board Room              |                                   |
|                                          |                                    | <ul> <li>Office</li> </ul>      |                                   |
|                                          |                                    | • Reception                     |                                   |

#### Features:

- Public School style dining area
- Panelled rooms
- Selection of staircases
- Cloisters
- Formal Gardens
- Ample Parking