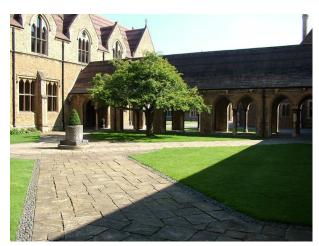

### **Features:**

**Bathroom Types** 

| • Cloakroom/WC                           | <ul> <li>Courtyard</li> </ul>      | • Domestic Power                | • Real Wood Floor                 |
|------------------------------------------|------------------------------------|---------------------------------|-----------------------------------|
|                                          | <ul> <li>Formal Gardens</li> </ul> | • Green Room                    | • Tiled Floor                     |
|                                          |                                    | • Internet Access               |                                   |
|                                          |                                    | <ul> <li>Mains Water</li> </ul> |                                   |
|                                          |                                    | • Toilets                       |                                   |
| Interior Features                        | Parking                            | Rooms                           | Walls & Windows                   |
| • Furnished                              | <ul> <li>Driveway</li> </ul>       | • Dining Room                   | • Large Windows                   |
| <ul> <li>Industrial Backdrops</li> </ul> |                                    | <ul> <li>Games Room</li> </ul>  | <ul> <li>Painted Walls</li> </ul> |
| <ul> <li>Period Fireplace</li> </ul>     |                                    | <ul> <li>Hallway</li> </ul>     | <ul> <li>Paneled Walls</li> </ul> |
| <ul> <li>Period Staircase</li> </ul>     |                                    | • Library                       | • Stone Walls                     |
|                                          |                                    | Meeting/Board Room              |                                   |
|                                          |                                    | <ul> <li>Office</li> </ul>      |                                   |
|                                          |                                    | • Reception                     |                                   |

#### Features:

- Public School style dining area
- Panelled rooms
- Selection of staircases
- Cloisters
- Formal Gardens
- Ample Parking