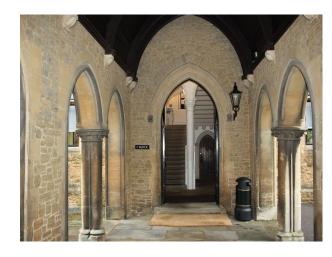

#### Features:

- Public School style dining area
- Panelled rooms
- Selection of staircases
- Cloisters
- Formal Gardens
- Ample Parking