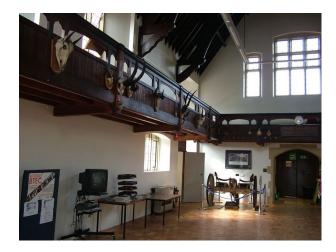

### **Features:**

**Bathroom Types** 

| • Cloakroom/WC                           | <ul> <li>Courtyard</li> </ul>      | • Domestic Power                | • Real Wood Floor                 |
|------------------------------------------|------------------------------------|---------------------------------|-----------------------------------|
|                                          | <ul> <li>Formal Gardens</li> </ul> | • Green Room                    | • Tiled Floor                     |
|                                          |                                    | • Internet Access               |                                   |
|                                          |                                    | <ul> <li>Mains Water</li> </ul> |                                   |
|                                          |                                    | • Toilets                       |                                   |
| Interior Features                        | Parking                            | Rooms                           | Walls & Windows                   |
| • Furnished                              | <ul> <li>Driveway</li> </ul>       | • Dining Room                   | • Large Windows                   |
| <ul> <li>Industrial Backdrops</li> </ul> |                                    | <ul> <li>Games Room</li> </ul>  | <ul> <li>Painted Walls</li> </ul> |
| <ul> <li>Period Fireplace</li> </ul>     |                                    | <ul> <li>Hallway</li> </ul>     | <ul> <li>Paneled Walls</li> </ul> |
| <ul> <li>Period Staircase</li> </ul>     |                                    | • Library                       | • Stone Walls                     |
|                                          |                                    | Meeting/Board Room              |                                   |
|                                          |                                    | <ul> <li>Office</li> </ul>      |                                   |
|                                          |                                    | • Reception                     |                                   |

#### Features:

- Public School style dining area
- Panelled rooms
- Selection of staircases
- Cloisters
- Formal Gardens
- Ample Parking