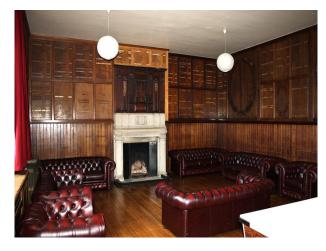

#### Features:

- Public School style dining area
- Panelled rooms
- Selection of staircases
- Cloisters
- Formal Gardens
- Ample Parking