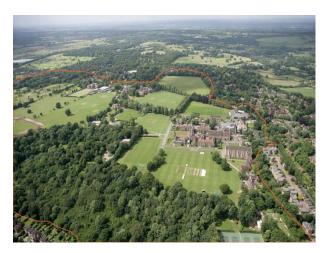

# **Architecturally Stunning Building for Filming**

Architecturally stunning period property with many fabulous features

**Floors** 

Location: Surrey, United Kingdom

Within the M25: No

Categories: Churches, Halls & Cemeteries | Schools, Colleges & Universities | Historic Buildings & Ruins

#### Features:

- Public School style dining area
- Panelled rooms
- Selection of staircases
- Cloisters
- Formal Gardens
- Ample Parking