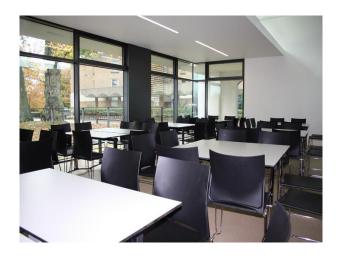

#### Features:

- Public School style dining area
- Panelled rooms
- Selection of staircases
- Cloisters
- Formal Gardens
- Ample Parking