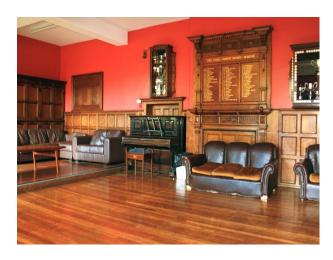

#### Features:

- Public School style dining area
- Panelled rooms
- Selection of staircases
- Cloisters
- Formal Gardens
- Ample Parking