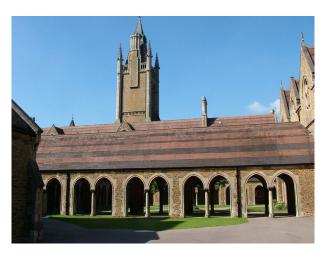

### **Features:**

**Bathroom Types** 

| • Cloakroom/WC                           | <ul> <li>Courtyard</li> </ul>      | • Domestic Power                | • Real Wood Floor                 |
|------------------------------------------|------------------------------------|---------------------------------|-----------------------------------|
|                                          | <ul> <li>Formal Gardens</li> </ul> | • Green Room                    | • Tiled Floor                     |
|                                          |                                    | • Internet Access               |                                   |
|                                          |                                    | <ul> <li>Mains Water</li> </ul> |                                   |
|                                          |                                    | • Toilets                       |                                   |
| Interior Features                        | Parking                            | Rooms                           | Walls & Windows                   |
| • Furnished                              | <ul> <li>Driveway</li> </ul>       | • Dining Room                   | • Large Windows                   |
| <ul> <li>Industrial Backdrops</li> </ul> |                                    | <ul> <li>Games Room</li> </ul>  | <ul> <li>Painted Walls</li> </ul> |
| <ul> <li>Period Fireplace</li> </ul>     |                                    | <ul> <li>Hallway</li> </ul>     | <ul> <li>Paneled Walls</li> </ul> |
| <ul> <li>Period Staircase</li> </ul>     |                                    | • Library                       | • Stone Walls                     |
|                                          |                                    | Meeting/Board Room              |                                   |
|                                          |                                    | <ul> <li>Office</li> </ul>      |                                   |
|                                          |                                    | • Reception                     |                                   |

#### Features:

- Public School style dining area
- Panelled rooms
- Selection of staircases
- Cloisters
- Formal Gardens
- Ample Parking