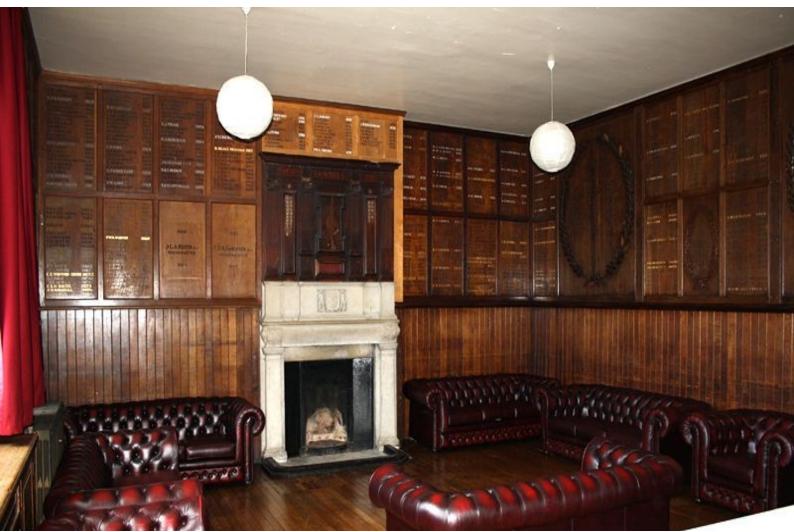

#### Features:

- Public School style dining area
- Panelled rooms
- Selection of staircases
- Cloisters
- Formal Gardens
- Ample Parking