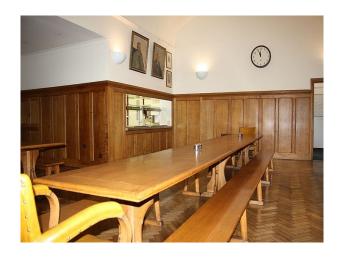

#### Features:

- Public School style dining area
- Panelled rooms
- Selection of staircases
- Cloisters
- Formal Gardens
- Ample Parking