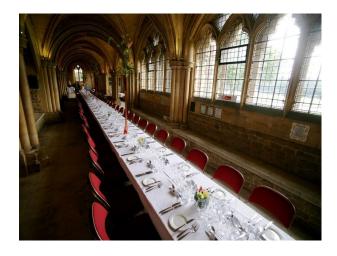

#### Features:

- Public School style dining area
- Panelled rooms
- Selection of staircases
- Cloisters
- Formal Gardens
- Ample Parking