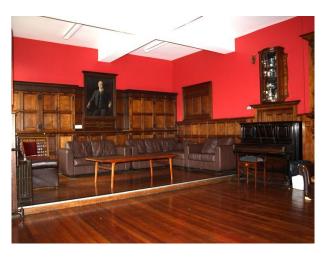

#### Features:

- Public School style dining area
- Panelled rooms
- Selection of staircases
- Cloisters
- Formal Gardens
- Ample Parking