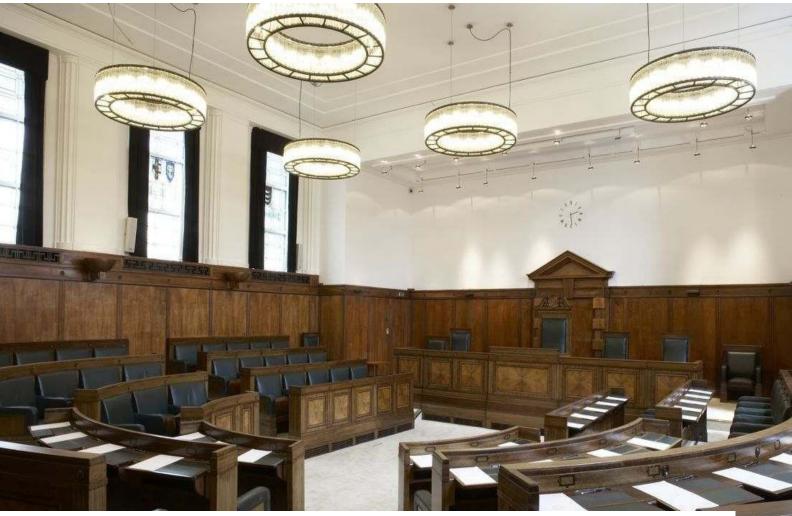

### Interior

This inspirational London filming location is decorated with unique style and offers one-of-a-kind rooms. The Art Deco hotel boasts a pool, fitness centre, two restaurants and a bar. Event spaces are available to cater and suit all your requirements. Inside, the Hall was sumptuously decorated: leaded windows featured stained-glass panels with references to famous legends in the area, while green and white marble panels lined the grand entrance-hall and staircase, and fine decorative plasterwork, oak wainscoting and polished teak flooring could be found throughout.