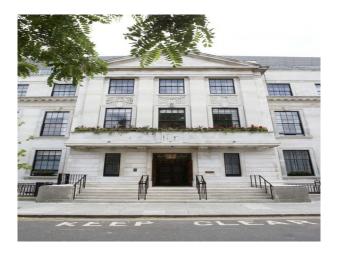

#### Exterior

The completed building was opened in 1910. As well as featuring a tower, a cupola, and a beautiful facade in fine stone, the structure was adorned with several sculptures commissioned by Henry Poole, whose work can also be seen in Westminster Central Hall and St Paul's Cathedral.