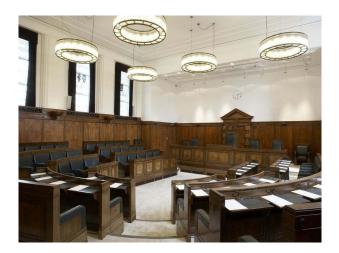

### Interior

This inspirational London filming location is decorated with unique style and offers one-of-a-kind rooms. The Art Deco hotel boasts a pool, fitness centre, two restaurants and a bar. Event spaces are available to cater and suit all your requirements. Inside, the Hall was sumptuously decorated: leaded windows featured stained-glass panels with references to famous legends in the area, while green and white marble panels lined the grand entrance-hall and staircase, and fine decorative plasterwork, oak wainscoting and polished teak flooring could be found throughout.