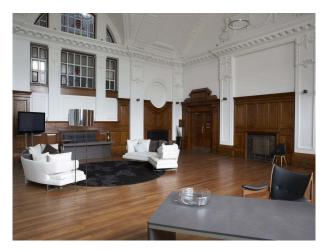

### Interior

This inspirational London filming location is decorated with unique style and offers one-of-a-kind rooms. The Art Deco hotel boasts a pool, fitness centre, two restaurants and a bar. Event spaces are available to cater and suit all your requirements. Inside, the Hall was sumptuously decorated: leaded windows featured stained-glass panels with references to famous legends in the area, while green and white marble panels lined the grand entrance-hall and staircase, and fine decorative plasterwork, oak wainscoting and polished teak flooring could be found throughout.