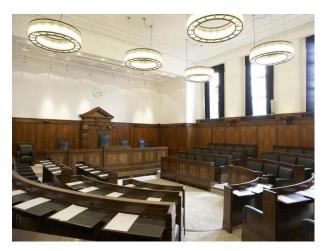

### Interior

This inspirational London filming location is decorated with unique style and offers one-of-a-kind rooms. The Art Deco hotel boasts a pool, fitness centre, two restaurants and a bar. Event spaces are available to cater and suit all your requirements. Inside, the Hall was sumptuously decorated: leaded windows featured stained-glass panels with references to famous legends in the area, while green and white marble panels lined the grand entrance-hall and staircase, and fine decorative plasterwork, oak wainscoting and polished teak flooring could be found throughout.