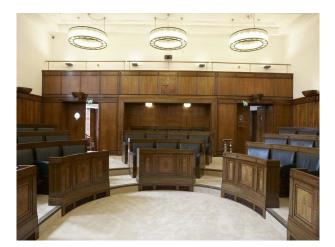

### Interior

This inspirational London filming location is decorated with unique style and offers one-of-a-kind rooms. The Art Deco hotel boasts a pool, fitness centre, two restaurants and a bar. Event spaces are available to cater and suit all your requirements. Inside, the Hall was sumptuously decorated: leaded windows featured stained-glass panels with references to famous legends in the area, while green and white marble panels lined the grand entrance-hall and staircase, and fine decorative plasterwork, oak wainscoting and polished teak flooring could be found throughout.