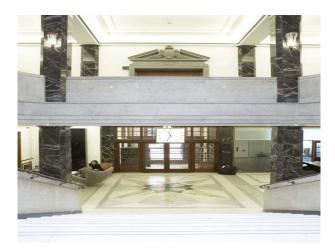

### Interior

This inspirational London filming location is decorated with unique style and offers one-of-a-kind rooms. The Art Deco hotel boasts a pool, fitness centre, two restaurants and a bar. Event spaces are available to cater and suit all your requirements. Inside, the Hall was sumptuously decorated: leaded windows featured stained-glass panels with references to famous legends in the area, while green and white marble panels lined the grand entrance-hall and staircase, and fine decorative plasterwork, oak wainscoting and polished teak flooring could be found throughout.