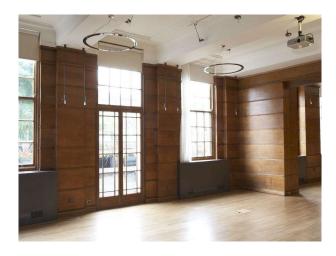

### Interior

This inspirational London filming location is decorated with unique style and offers one-of-a-kind rooms. The Art Deco hotel boasts a pool, fitness centre, two restaurants and a bar. Event spaces are available to cater and suit all your requirements. Inside, the Hall was sumptuously decorated: leaded windows featured stained-glass panels with references to famous legends in the area, while green and white marble panels lined the grand entrance-hall and staircase, and fine decorative plasterwork, oak wainscoting and polished teak flooring could be found throughout.