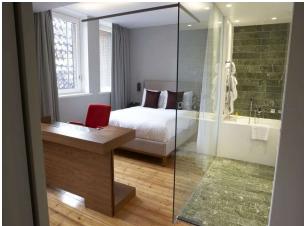

#### No Bedrooms: 98

No Bathrooms: 98

#### **Features:**

| Bathroom Types                                                                                                                                        | Bedroom Types                                                                                                                                                                                                                                  | Exterior Features                                                                                                                        | Facilities                                                                                                                |
|-------------------------------------------------------------------------------------------------------------------------------------------------------|------------------------------------------------------------------------------------------------------------------------------------------------------------------------------------------------------------------------------------------------|------------------------------------------------------------------------------------------------------------------------------------------|---------------------------------------------------------------------------------------------------------------------------|
| <ul> <li>En-suite Bathroom</li> <li>Family Bathroom</li> <li>Modern Bathroom</li> <li>Shower Room</li> <li>Walk in Shower</li> </ul>                  | <ul><li>Boudoir</li><li>Double Bedroom</li><li>Four Poster Bedroom</li><li>Twin Bedroom</li></ul>                                                                                                                                              | • Courtyard                                                                                                                              | <ul> <li>Domestic Power</li> <li>Internet Access</li> <li>Mains Water</li> <li>Shoot and Stay</li> <li>Toilets</li> </ul> |
| Floors                                                                                                                                                | Interior Features                                                                                                                                                                                                                              | Kitchen Facilities                                                                                                                       | Parking                                                                                                                   |
| <ul> <li>Laminate Wood Floor</li> <li>Marble Floor</li> <li>Mezzanine Floor</li> <li>Shiny floor</li> <li>Stone Floor</li> <li>Tiled Floor</li> </ul> | <ul> <li>Concrete Pillars</li> <li>Furnished</li> <li>Industrial Backdrops</li> <li>Modern Fireplace</li> <li>Modern Staircase</li> <li>Period Fireplace</li> <li>Period Staircase</li> <li>Sweeping Staircase</li> <li>Unfurnished</li> </ul> | <ul> <li>Eat In</li> <li>Large Dining Table</li> <li>Open Plan</li> <li>Prep Area</li> <li>Small Appliances</li> <li>Utensils</li> </ul> | <ul> <li>Driveway</li> <li>Off Street Parking</li> <li>Secure Parking</li> <li>Underground</li> </ul>                     |
| Rooms                                                                                                                                                 | Views                                                                                                                                                                                                                                          | Walls & Windows                                                                                                                          |                                                                                                                           |

- Bar
- Boardroom
- Changing Room
- Dining Room
- Film Sets
- Hair/Make-up Room
- Hallway
- Indoor Swimming Pool
- Living Room
- Lounge
- Meeting/Board Room
- Office
- Reception
- Store Room

- City Scape View
- Industrial View
- Residential View
- Large WindowsPainted Walls

• Exposed Beams

- Paneled Walls
- Stained Glass Windows
- Wood Clad Walls