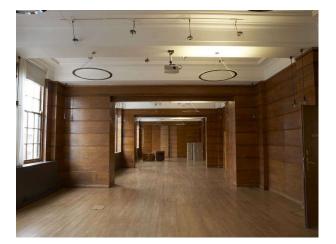

### Interior

This inspirational London filming location is decorated with unique style and offers one-of-a-kind rooms. The Art Deco hotel boasts a pool, fitness centre, two restaurants and a bar. Event spaces are available to cater and suit all your requirements. Inside, the Hall was sumptuously decorated: leaded windows featured stained-glass panels with references to famous legends in the area, while green and white marble panels lined the grand entrance-hall and staircase, and fine decorative plasterwork, oak wainscoting and polished teak flooring could be found throughout.