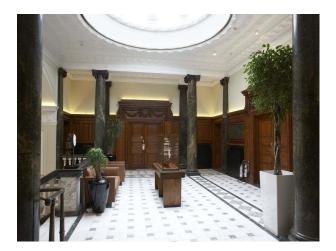

### Interior

This inspirational London filming location is decorated with unique style and offers one-of-a-kind rooms. The Art Deco hotel boasts a pool, fitness centre, two restaurants and a bar. Event spaces are available to cater and suit all your requirements. Inside, the Hall was sumptuously decorated: leaded windows featured stained-glass panels with references to famous legends in the area, while green and white marble panels lined the grand entrance-hall and staircase, and fine decorative plasterwork, oak wainscoting and polished teak flooring could be found throughout.