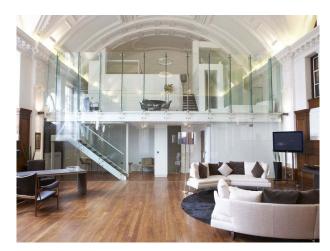

### Interior

This inspirational London filming location is decorated with unique style and offers one-of-a-kind rooms. The Art Deco hotel boasts a pool, fitness centre, two restaurants and a bar. Event spaces are available to cater and suit all your requirements. Inside, the Hall was sumptuously decorated: leaded windows featured stained-glass panels with references to famous legends in the area, while green and white marble panels lined the grand entrance-hall and staircase, and fine decorative plasterwork, oak wainscoting and polished teak flooring could be found throughout.