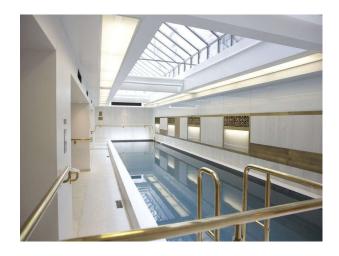

- Bar
- Boardroom
- Changing Room
- Dining Room
- Film Sets
- Hair/Make-up Room
- Hallway
- Indoor Swimming Pool
- Living Room
- Lounge
- Meeting/Board Room
- Office
- Reception
- Store Room

- City Scape View
- Industrial View
- Residential View
- Large WindowsPainted Walls

### Interior

This inspirational London filming location is decorated with unique style and offers one-of-a-kind rooms. The Art Deco hotel boasts a pool, fitness centre, two restaurants and a bar. Event spaces are available to cater and suit all your requirements. Inside, the Hall was sumptuously decorated: leaded windows featured stained-glass panels with references to famous legends in the area, while green and white marble panels lined the grand entrance-hall and staircase, and fine decorative plasterwork, oak wainscoting and polished teak flooring could be found throughout.