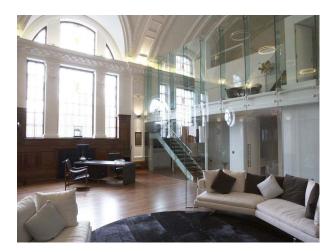

### Interior

This inspirational London filming location is decorated with unique style and offers one-of-a-kind rooms. The Art Deco hotel boasts a pool, fitness centre, two restaurants and a bar. Event spaces are available to cater and suit all your requirements. Inside, the Hall was sumptuously decorated: leaded windows featured stained-glass panels with references to famous legends in the area, while green and white marble panels lined the grand entrance-hall and staircase, and fine decorative plasterwork, oak wainscoting and polished teak flooring could be found throughout.