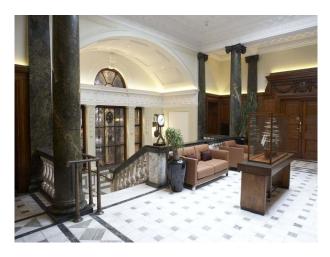

### Interior

This inspirational London filming location is decorated with unique style and offers one-of-a-kind rooms. The Art Deco hotel boasts a pool, fitness centre, two restaurants and a bar. Event spaces are available to cater and suit all your requirements. Inside, the Hall was sumptuously decorated: leaded windows featured stained-glass panels with references to famous legends in the area, while green and white marble panels lined the grand entrance-hall and staircase, and fine decorative plasterwork, oak wainscoting and polished teak flooring could be found throughout.