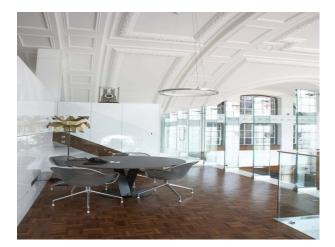

### Interior

This inspirational London filming location is decorated with unique style and offers one-of-a-kind rooms. The Art Deco hotel boasts a pool, fitness centre, two restaurants and a bar. Event spaces are available to cater and suit all your requirements. Inside, the Hall was sumptuously decorated: leaded windows featured stained-glass panels with references to famous legends in the area, while green and white marble panels lined the grand entrance-hall and staircase, and fine decorative plasterwork, oak wainscoting and polished teak flooring could be found throughout.