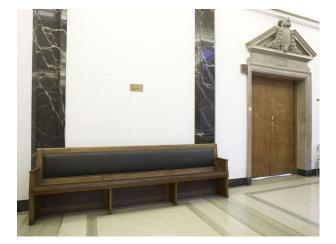

### Interior

This inspirational London filming location is decorated with unique style and offers one-of-a-kind rooms. The Art Deco hotel boasts a pool, fitness centre, two restaurants and a bar. Event spaces are available to cater and suit all your requirements. Inside, the Hall was sumptuously decorated: leaded windows featured stained-glass panels with references to famous legends in the area, while green and white marble panels lined the grand entrance-hall and staircase, and fine decorative plasterwork, oak wainscoting and polished teak flooring could be found throughout.