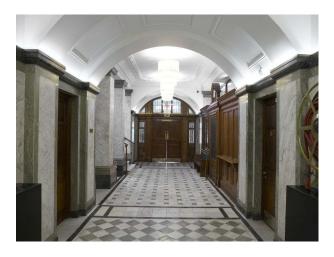

### Interior

This inspirational London filming location is decorated with unique style and offers one-of-a-kind rooms. The Art Deco hotel boasts a pool, fitness centre, two restaurants and a bar. Event spaces are available to cater and suit all your requirements. Inside, the Hall was sumptuously decorated: leaded windows featured stained-glass panels with references to famous legends in the area, while green and white marble panels lined the grand entrance-hall and staircase, and fine decorative plasterwork, oak wainscoting and polished teak flooring could be found throughout.