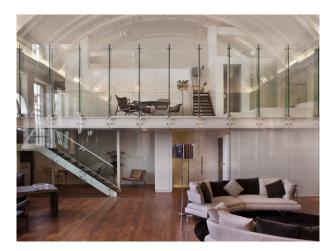

### Interior

This inspirational London filming location is decorated with unique style and offers one-of-a-kind rooms. The Art Deco hotel boasts a pool, fitness centre, two restaurants and a bar. Event spaces are available to cater and suit all your requirements. Inside, the Hall was sumptuously decorated: leaded windows featured stained-glass panels with references to famous legends in the area, while green and white marble panels lined the grand entrance-hall and staircase, and fine decorative plasterwork, oak wainscoting and polished teak flooring could be found throughout.