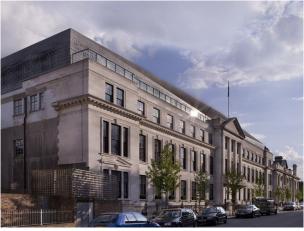

#### Exterior

The completed building was opened in 1910. As well as featuring a tower, a cupola, and a beautiful facade in fine stone, the structure was adorned with several sculptures commissioned by Henry Poole, whose work can also be seen in Westminster Central Hall and St Paul's Cathedral.