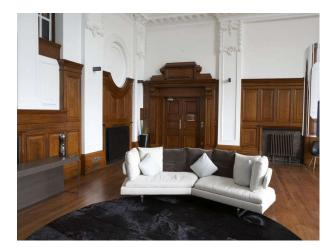

### Interior

This inspirational London filming location is decorated with unique style and offers one-of-a-kind rooms. The Art Deco hotel boasts a pool, fitness centre, two restaurants and a bar. Event spaces are available to cater and suit all your requirements. Inside, the Hall was sumptuously decorated: leaded windows featured stained-glass panels with references to famous legends in the area, while green and white marble panels lined the grand entrance-hall and staircase, and fine decorative plasterwork, oak wainscoting and polished teak flooring could be found throughout.