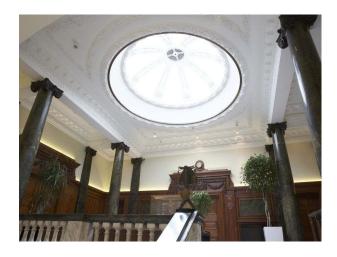

### Interior

This inspirational London filming location is decorated with unique style and offers one-of-a-kind rooms. The Art Deco hotel boasts a pool, fitness centre, two restaurants and a bar. Event spaces are available to cater and suit all your requirements. Inside, the Hall was sumptuously decorated: leaded windows featured stained-glass panels with references to famous legends in the area, while green and white marble panels lined the grand entrance-hall and staircase, and fine decorative plasterwork, oak wainscoting and polished teak flooring could be found throughout.