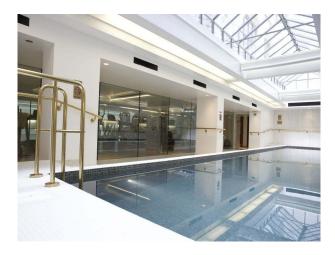

- Bar
- Boardroom
- Changing Room
- Dining Room
- Film Sets
- Hair/Make-up Room
- Hallway
- Indoor Swimming Pool
- Living Room
- Lounge
- Meeting/Board Room
- Office
- Reception
- Store Room

- City Scape View
- Industrial View
- Residential View
- Large WindowsPainted Walls

### Interior

This inspirational London filming location is decorated with unique style and offers one-of-a-kind rooms. The Art Deco hotel boasts a pool, fitness centre, two restaurants and a bar. Event spaces are available to cater and suit all your requirements. Inside, the Hall was sumptuously decorated: leaded windows featured stained-glass panels with references to famous legends in the area, while green and white marble panels lined the grand entrance-hall and staircase, and fine decorative plasterwork, oak wainscoting and polished teak flooring could be found throughout.