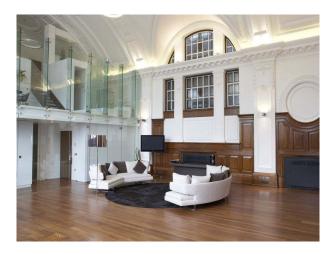

### Interior

This inspirational London filming location is decorated with unique style and offers one-of-a-kind rooms. The Art Deco hotel boasts a pool, fitness centre, two restaurants and a bar. Event spaces are available to cater and suit all your requirements. Inside, the Hall was sumptuously decorated: leaded windows featured stained-glass panels with references to famous legends in the area, while green and white marble panels lined the grand entrance-hall and staircase, and fine decorative plasterwork, oak wainscoting and polished teak flooring could be found throughout.