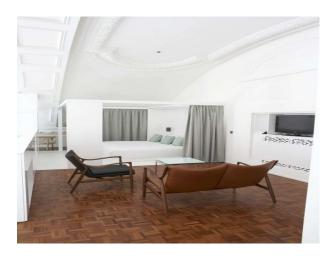

### Interior

This inspirational London filming location is decorated with unique style and offers one-of-a-kind rooms. The Art Deco hotel boasts a pool, fitness centre, two restaurants and a bar. Event spaces are available to cater and suit all your requirements. Inside, the Hall was sumptuously decorated: leaded windows featured stained-glass panels with references to famous legends in the area, while green and white marble panels lined the grand entrance-hall and staircase, and fine decorative plasterwork, oak wainscoting and polished teak flooring could be found throughout.