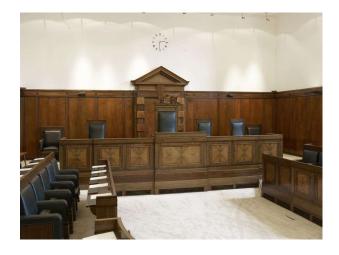

### Interior

This inspirational London filming location is decorated with unique style and offers one-of-a-kind rooms. The Art Deco hotel boasts a pool, fitness centre, two restaurants and a bar. Event spaces are available to cater and suit all your requirements. Inside, the Hall was sumptuously decorated: leaded windows featured stained-glass panels with references to famous legends in the area, while green and white marble panels lined the grand entrance-hall and staircase, and fine decorative plasterwork, oak wainscoting and polished teak flooring could be found throughout.