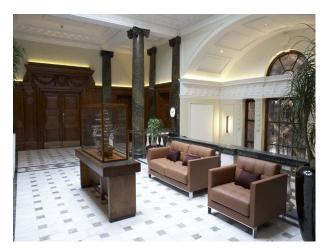

### Interior

This inspirational London filming location is decorated with unique style and offers one-of-a-kind rooms. The Art Deco hotel boasts a pool, fitness centre, two restaurants and a bar. Event spaces are available to cater and suit all your requirements. Inside, the Hall was sumptuously decorated: leaded windows featured stained-glass panels with references to famous legends in the area, while green and white marble panels lined the grand entrance-hall and staircase, and fine decorative plasterwork, oak wainscoting and polished teak flooring could be found throughout.