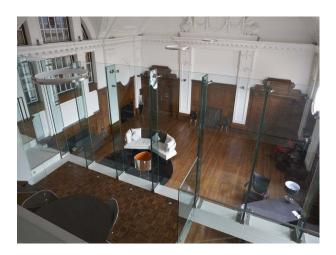

### Interior

This inspirational London filming location is decorated with unique style and offers one-of-a-kind rooms. The Art Deco hotel boasts a pool, fitness centre, two restaurants and a bar. Event spaces are available to cater and suit all your requirements. Inside, the Hall was sumptuously decorated: leaded windows featured stained-glass panels with references to famous legends in the area, while green and white marble panels lined the grand entrance-hall and staircase, and fine decorative plasterwork, oak wainscoting and polished teak flooring could be found throughout.