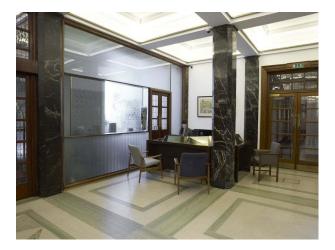

### Interior

This inspirational London filming location is decorated with unique style and offers one-of-a-kind rooms. The Art Deco hotel boasts a pool, fitness centre, two restaurants and a bar. Event spaces are available to cater and suit all your requirements. Inside, the Hall was sumptuously decorated: leaded windows featured stained-glass panels with references to famous legends in the area, while green and white marble panels lined the grand entrance-hall and staircase, and fine decorative plasterwork, oak wainscoting and polished teak flooring could be found throughout.