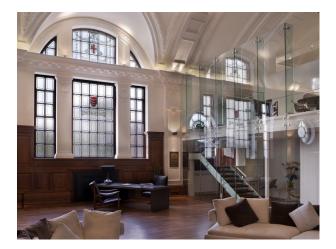

### Interior

This inspirational London filming location is decorated with unique style and offers one-of-a-kind rooms. The Art Deco hotel boasts a pool, fitness centre, two restaurants and a bar. Event spaces are available to cater and suit all your requirements. Inside, the Hall was sumptuously decorated: leaded windows featured stained-glass panels with references to famous legends in the area, while green and white marble panels lined the grand entrance-hall and staircase, and fine decorative plasterwork, oak wainscoting and polished teak flooring could be found throughout.