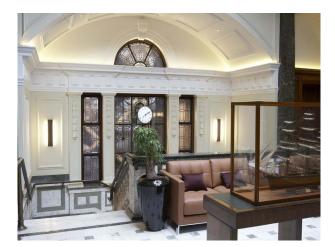

### Interior

This inspirational London filming location is decorated with unique style and offers one-of-a-kind rooms. The Art Deco hotel boasts a pool, fitness centre, two restaurants and a bar. Event spaces are available to cater and suit all your requirements. Inside, the Hall was sumptuously decorated: leaded windows featured stained-glass panels with references to famous legends in the area, while green and white marble panels lined the grand entrance-hall and staircase, and fine decorative plasterwork, oak wainscoting and polished teak flooring could be found throughout.