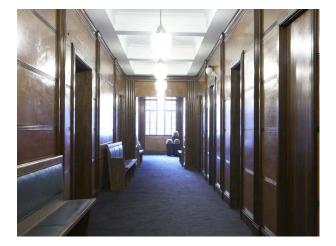

### Interior

This inspirational London filming location is decorated with unique style and offers one-of-a-kind rooms. The Art Deco hotel boasts a pool, fitness centre, two restaurants and a bar. Event spaces are available to cater and suit all your requirements. Inside, the Hall was sumptuously decorated: leaded windows featured stained-glass panels with references to famous legends in the area, while green and white marble panels lined the grand entrance-hall and staircase, and fine decorative plasterwork, oak wainscoting and polished teak flooring could be found throughout.