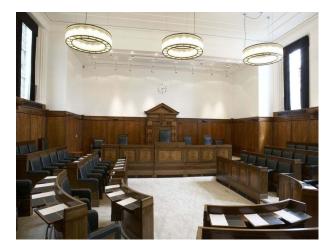

### Interior

This inspirational London filming location is decorated with unique style and offers one-of-a-kind rooms. The Art Deco hotel boasts a pool, fitness centre, two restaurants and a bar. Event spaces are available to cater and suit all your requirements. Inside, the Hall was sumptuously decorated: leaded windows featured stained-glass panels with references to famous legends in the area, while green and white marble panels lined the grand entrance-hall and staircase, and fine decorative plasterwork, oak wainscoting and polished teak flooring could be found throughout.