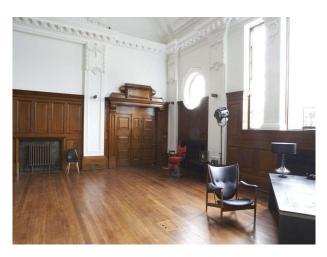

### Interior

This inspirational London filming location is decorated with unique style and offers one-of-a-kind rooms. The Art Deco hotel boasts a pool, fitness centre, two restaurants and a bar. Event spaces are available to cater and suit all your requirements. Inside, the Hall was sumptuously decorated: leaded windows featured stained-glass panels with references to famous legends in the area, while green and white marble panels lined the grand entrance-hall and staircase, and fine decorative plasterwork, oak wainscoting and polished teak flooring could be found throughout.