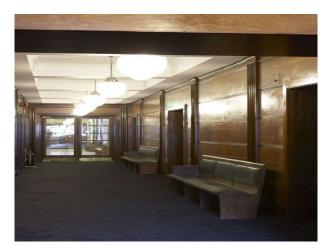

### Interior

This inspirational London filming location is decorated with unique style and offers one-of-a-kind rooms. The Art Deco hotel boasts a pool, fitness centre, two restaurants and a bar. Event spaces are available to cater and suit all your requirements. Inside, the Hall was sumptuously decorated: leaded windows featured stained-glass panels with references to famous legends in the area, while green and white marble panels lined the grand entrance-hall and staircase, and fine decorative plasterwork, oak wainscoting and polished teak flooring could be found throughout.