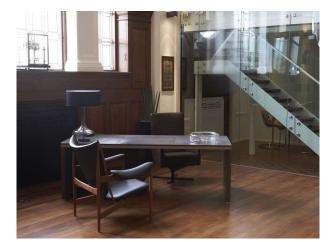

### Interior

This inspirational London filming location is decorated with unique style and offers one-of-a-kind rooms. The Art Deco hotel boasts a pool, fitness centre, two restaurants and a bar. Event spaces are available to cater and suit all your requirements. Inside, the Hall was sumptuously decorated: leaded windows featured stained-glass panels with references to famous legends in the area, while green and white marble panels lined the grand entrance-hall and staircase, and fine decorative plasterwork, oak wainscoting and polished teak flooring could be found throughout.