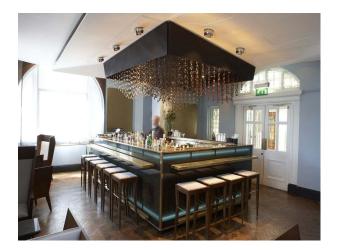

- Bar
- Boardroom
- Changing Room
- Dining Room
- Film Sets
- Hair/Make-up Room
- Hallway
- Indoor Swimming Pool
- Living Room
- Lounge
- Meeting/Board Room
- Office
- Reception
- Store Room

- City Scape View
- Industrial View
- Residential View
- Large WindowsPainted Walls

### Interior

This inspirational London filming location is decorated with unique style and offers one-of-a-kind rooms. The Art Deco hotel boasts a pool, fitness centre, two restaurants and a bar. Event spaces are available to cater and suit all your requirements. Inside, the Hall was sumptuously decorated: leaded windows featured stained-glass panels with references to famous legends in the area, while green and white marble panels lined the grand entrance-hall and staircase, and fine decorative plasterwork, oak wainscoting and polished teak flooring could be found throughout.