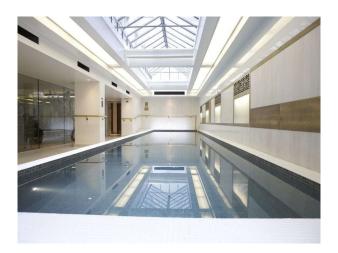

- Bar
- Boardroom
- Changing Room
- Dining Room
- Film Sets
- Hair/Make-up Room
- Hallway
- Indoor Swimming Pool
- Living Room
- Lounge
- Meeting/Board Room
- Office
- Reception
- Store Room

- City Scape View
- Industrial View
- Residential View
- Large WindowsPainted Walls

### Interior

This inspirational London filming location is decorated with unique style and offers one-of-a-kind rooms. The Art Deco hotel boasts a pool, fitness centre, two restaurants and a bar. Event spaces are available to cater and suit all your requirements. Inside, the Hall was sumptuously decorated: leaded windows featured stained-glass panels with references to famous legends in the area, while green and white marble panels lined the grand entrance-hall and staircase, and fine decorative plasterwork, oak wainscoting and polished teak flooring could be found throughout.