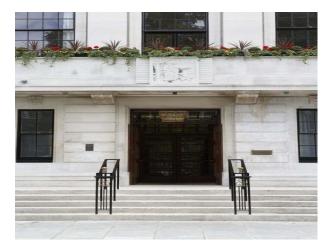

#### Exterior

The completed building was opened in 1910. As well as featuring a tower, a cupola, and a beautiful facade in fine stone, the structure was adorned with several sculptures commissioned by Henry Poole, whose work can also be seen in Westminster Central Hall and St Paul's Cathedral.