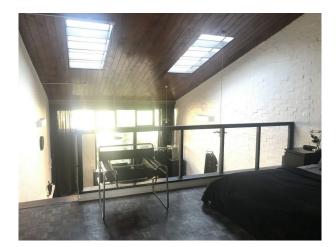

---------|---------------------------------------------------|----------------------------------------------------------------------|
| <ul><li>Cloakroom/WC</li><li>Shower Room</li></ul> | • Double Bedroom    | • Back Garden                                     | <ul><li>Domestic Power</li><li>Mains Water</li><li>Toilets</li></ul> |
| Interior Features                                  | Kitchen types       | Rooms                                             |                                                                      |
| • Furnished                                        | Studio & Commercial | <ul><li>Dining Room</li><li>Living Room</li></ul> |                                                                      |

## Interior

60's styled studio apartment with mezzanine.