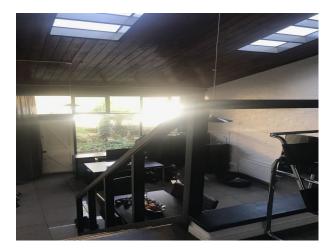

-------|---------------------------------------------------|----------------------------------------------------------------------|
| <ul><li>Cloakroom/WC</li><li>Shower Room</li></ul> | • Double Bedroom    | • Back Garden                                     | <ul><li>Domestic Power</li><li>Mains Water</li><li>Toilets</li></ul> |
| Interior Features                                  | Kitchen types       | Rooms                                             |                                                                      |
| • Furnished                                        | Studio & Commercial | <ul><li>Dining Room</li><li>Living Room</li></ul> |                                                                      |

## Interior

60's styled studio apartment with mezzanine.