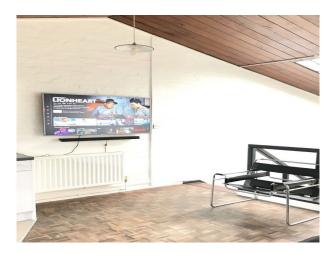

-----------|---------------------------------------------------|----------------------------------------------------------------------|
| <ul><li>Cloakroom/WC</li><li>Shower Room</li></ul> | • Double Bedroom    | • Back Garden                                     | <ul><li>Domestic Power</li><li>Mains Water</li><li>Toilets</li></ul> |
| Interior Features                                  | Kitchen types       | Rooms                                             |                                                                      |
| • Furnished                                        | Studio & Commercial | <ul><li>Dining Room</li><li>Living Room</li></ul> |                                                                      |

## Interior

60's styled studio apartment with mezzanine.