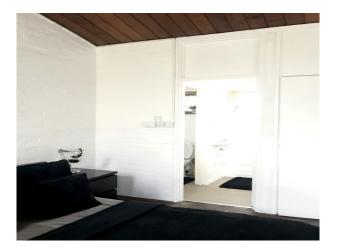

---------------------------------------------------|----------------------------------------------------------------------|
| <ul><li>Cloakroom/WC</li><li>Shower Room</li></ul> | • Double Bedroom    | • Back Garden                                     | <ul><li>Domestic Power</li><li>Mains Water</li><li>Toilets</li></ul> |
| Interior Features                                  | Kitchen types       | Rooms                                             |                                                                      |
| • Furnished                                        | Studio & Commercial | <ul><li>Dining Room</li><li>Living Room</li></ul> |                                                                      |

## Interior

60's styled studio apartment with mezzanine.