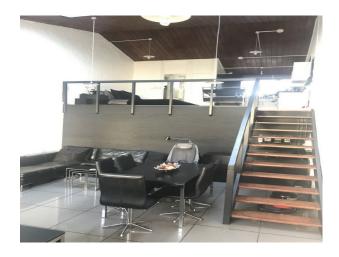

-------------|---------------------------------------------------|----------------------------------------------------------------------|
| <ul><li>Cloakroom/WC</li><li>Shower Room</li></ul> | • Double Bedroom    | • Back Garden                                     | <ul><li>Domestic Power</li><li>Mains Water</li><li>Toilets</li></ul> |
| Interior Features                                  | Kitchen types       | Rooms                                             |                                                                      |
| • Furnished                                        | Studio & Commercial | <ul><li>Dining Room</li><li>Living Room</li></ul> |                                                                      |

## Interior

60's styled studio apartment with mezzanine.