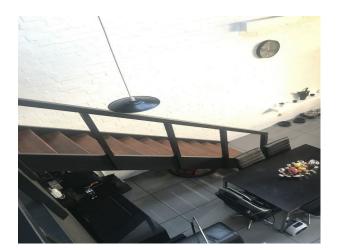

-----|---------------------------------------------------|----------------------------------------------------------------------|
| <ul><li>Cloakroom/WC</li><li>Shower Room</li></ul> | • Double Bedroom    | • Back Garden                                     | <ul><li>Domestic Power</li><li>Mains Water</li><li>Toilets</li></ul> |
| Interior Features                                  | Kitchen types       | Rooms                                             |                                                                      |
| • Furnished                                        | Studio & Commercial | <ul><li>Dining Room</li><li>Living Room</li></ul> |                                                                      |

## Interior

60's styled studio apartment with mezzanine.