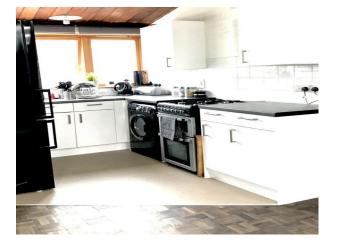

## **Features:**

| Bathroom Types                                     | Bedroom Types       | <b>Exterior Features</b>                          | Facilities                                                           |
|----------------------------------------------------|---------------------|---------------------------------------------------|----------------------------------------------------------------------|
| <ul><li>Cloakroom/WC</li><li>Shower Room</li></ul> | • Double Bedroom    | • Back Garden                                     | <ul><li>Domestic Power</li><li>Mains Water</li><li>Toilets</li></ul> |
| Interior Features                                  | Kitchen types       | Rooms                                             |                                                                      |
| • Furnished                                        | Studio & Commercial | <ul><li>Dining Room</li><li>Living Room</li></ul> |                                                                      |