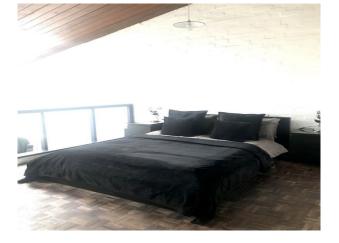

---|---------------------------------------------------|----------------------------------------------------------------------|
| <ul><li>Cloakroom/WC</li><li>Shower Room</li></ul> | • Double Bedroom    | • Back Garden                                     | <ul><li>Domestic Power</li><li>Mains Water</li><li>Toilets</li></ul> |
| Interior Features                                  | Kitchen types       | Rooms                                             |                                                                      |
| • Furnished                                        | Studio & Commercial | <ul><li>Dining Room</li><li>Living Room</li></ul> |                                                                      |

## Interior

60's styled studio apartment with mezzanine.