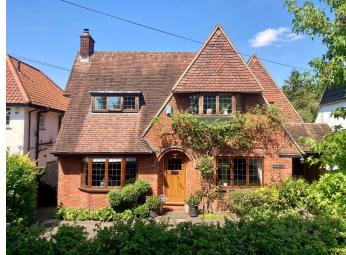

#### Exterior

The garden is approx 1/3rd of an acre. The home is on a private road and there is plenty of parking available and parking for 4+ cars on the driveway.