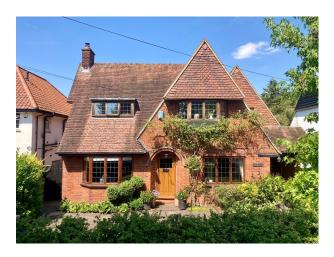

#### Exterior

The garden is approx 1/3rd of an acre. The home is on a private road and there is plenty of parking available and parking for 4+ cars on the driveway.