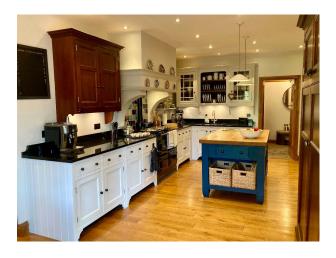

### Interior

The home is a four bedroom (3 bathroom) 'arts & crafts' style detached house