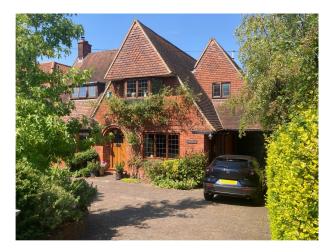

#### Exterior

The garden is approx 1/3rd of an acre. The home is on a private road and there is plenty of parking available and parking for 4+ cars on the driveway.