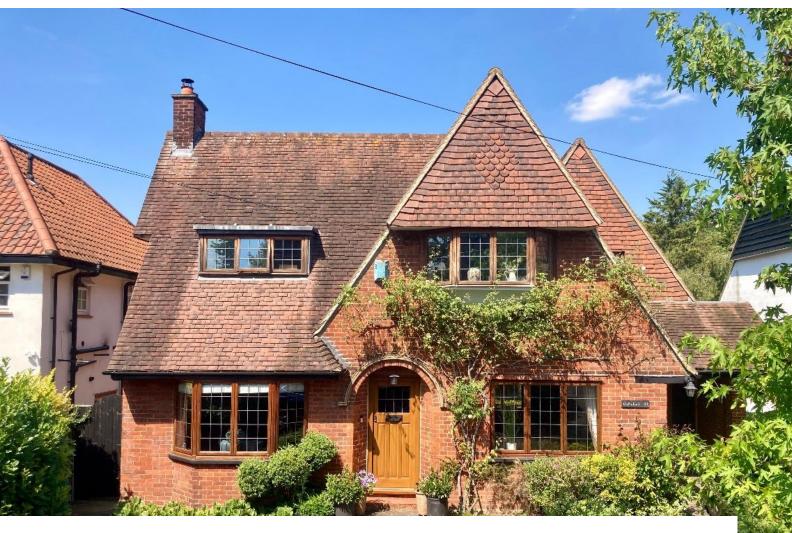

## SE6547 Arts And Crafts Style Detached Home For Filming

The home has four bedrooms and three bathrooms situated on a private road with garden of approx. 1/3rd of an acre for filming and video shoots

# Arts And Crafts Style Detached Home For Filming

The home has four bedrooms and three bathrooms situated on a private road with garden of approx. 1/3rd of an acre for filming and video shoots

Location: Essex, United Kingdom Within the M25: No Categories: Detached & Executive Houses | Family Modern

### Interior

The home is a four bedroom (3 bathroom) 'arts & crafts' style detached house

#### Exterior

The garden is approx 1/3rd of an acre. The home is on a private road and there is plenty of parking available and parking for 4+ cars on the driveway.