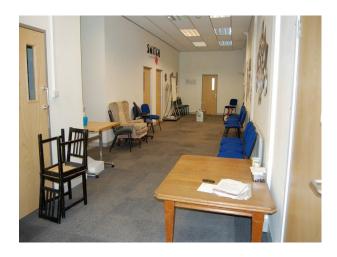

### **Features:**

| <b>Bathroom Types</b> | Facilities                                                                                   | Floors                                                                                                                                    | <b>Interior Features</b>                                 |
|-----------------------|----------------------------------------------------------------------------------------------|-------------------------------------------------------------------------------------------------------------------------------------------|----------------------------------------------------------|
| Cloakroom/WC          | <ul><li>Domestic Power</li><li>Internet Access</li><li>Mains Water</li><li>Toilets</li></ul> | <ul><li>Linoleum</li><li>Tiled Floor</li></ul>                                                                                            | <ul><li>Furnished</li><li>Industrial Backdrops</li></ul> |
| Kitchen Facilities    | Kitchen types                                                                                | Rooms                                                                                                                                     | Views                                                    |
| • Island              | • Wooden Units                                                                               | <ul> <li>Cellar</li> <li>Games Room</li> <li>Gym</li> <li>Meeting/Board Room</li> <li>Office</li> <li>Reception</li> <li>Stage</li> </ul> | • Industrial View                                        |