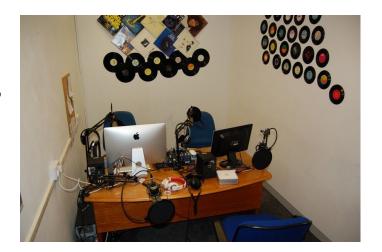

### **Features:**

| <b>Bathroom Types</b> | Facilities                                                                                   | Floors                                                                                                                                    | <b>Interior Features</b>                                 |
|-----------------------|----------------------------------------------------------------------------------------------|-------------------------------------------------------------------------------------------------------------------------------------------|----------------------------------------------------------|
| Cloakroom/WC          | <ul><li>Domestic Power</li><li>Internet Access</li><li>Mains Water</li><li>Toilets</li></ul> | <ul><li>Linoleum</li><li>Tiled Floor</li></ul>                                                                                            | <ul><li>Furnished</li><li>Industrial Backdrops</li></ul> |
| Kitchen Facilities    | Kitchen types                                                                                | Rooms                                                                                                                                     | Views                                                    |
| • Island              | • Wooden Units                                                                               | <ul> <li>Cellar</li> <li>Games Room</li> <li>Gym</li> <li>Meeting/Board Room</li> <li>Office</li> <li>Reception</li> <li>Stage</li> </ul> | • Industrial View                                        |