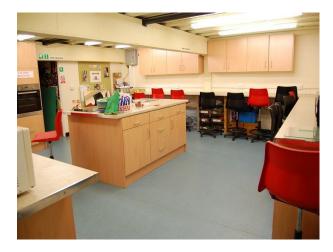

### **Features:**

| <b>Bathroom Types</b> | Facilities                                                                                   | Floors                                                                                                                                    | <b>Interior Features</b>                                 |
|-----------------------|----------------------------------------------------------------------------------------------|-------------------------------------------------------------------------------------------------------------------------------------------|----------------------------------------------------------|
| Cloakroom/WC          | <ul><li>Domestic Power</li><li>Internet Access</li><li>Mains Water</li><li>Toilets</li></ul> | <ul><li>Linoleum</li><li>Tiled Floor</li></ul>                                                                                            | <ul><li>Furnished</li><li>Industrial Backdrops</li></ul> |
| Kitchen Facilities    | Kitchen types                                                                                | Rooms                                                                                                                                     | Views                                                    |
| • Island              | • Wooden Units                                                                               | <ul> <li>Cellar</li> <li>Games Room</li> <li>Gym</li> <li>Meeting/Board Room</li> <li>Office</li> <li>Reception</li> <li>Stage</li> </ul> | • Industrial View                                        |