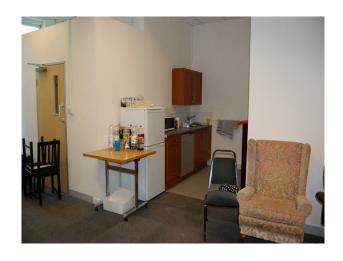

### **Features:**

| <b>Bathroom Types</b> | Facilities                                                                                   | Floors                                                                                                                                    | <b>Interior Features</b>                                 |
|-----------------------|----------------------------------------------------------------------------------------------|-------------------------------------------------------------------------------------------------------------------------------------------|----------------------------------------------------------|
| Cloakroom/WC          | <ul><li>Domestic Power</li><li>Internet Access</li><li>Mains Water</li><li>Toilets</li></ul> | <ul><li>Linoleum</li><li>Tiled Floor</li></ul>                                                                                            | <ul><li>Furnished</li><li>Industrial Backdrops</li></ul> |
| Kitchen Facilities    | Kitchen types                                                                                | Rooms                                                                                                                                     | Views                                                    |
| • Island              | • Wooden Units                                                                               | <ul> <li>Cellar</li> <li>Games Room</li> <li>Gym</li> <li>Meeting/Board Room</li> <li>Office</li> <li>Reception</li> <li>Stage</li> </ul> | • Industrial View                                        |