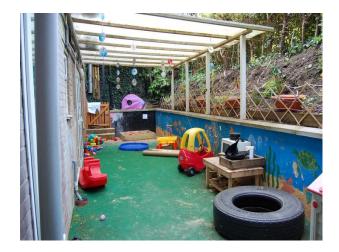

### **Features:**

| <b>Bathroom Types</b> | Facilities                                                                                   | Floors                                                                                                                                    | <b>Interior Features</b>                                 |
|-----------------------|----------------------------------------------------------------------------------------------|-------------------------------------------------------------------------------------------------------------------------------------------|----------------------------------------------------------|
| Cloakroom/WC          | <ul><li>Domestic Power</li><li>Internet Access</li><li>Mains Water</li><li>Toilets</li></ul> | <ul><li>Linoleum</li><li>Tiled Floor</li></ul>                                                                                            | <ul><li>Furnished</li><li>Industrial Backdrops</li></ul> |
| Kitchen Facilities    | Kitchen types                                                                                | Rooms                                                                                                                                     | Views                                                    |
| • Island              | • Wooden Units                                                                               | <ul> <li>Cellar</li> <li>Games Room</li> <li>Gym</li> <li>Meeting/Board Room</li> <li>Office</li> <li>Reception</li> <li>Stage</li> </ul> | • Industrial View                                        |