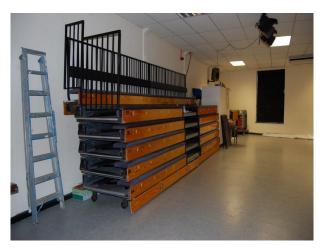

### **Features:**

| <b>Bathroom Types</b> | Facilities                                                                                   | Floors                                                                                                                                    | <b>Interior Features</b>                                 |
|-----------------------|----------------------------------------------------------------------------------------------|-------------------------------------------------------------------------------------------------------------------------------------------|----------------------------------------------------------|
| Cloakroom/WC          | <ul><li>Domestic Power</li><li>Internet Access</li><li>Mains Water</li><li>Toilets</li></ul> | <ul><li>Linoleum</li><li>Tiled Floor</li></ul>                                                                                            | <ul><li>Furnished</li><li>Industrial Backdrops</li></ul> |
| Kitchen Facilities    | Kitchen types                                                                                | Rooms                                                                                                                                     | Views                                                    |
| • Island              | • Wooden Units                                                                               | <ul> <li>Cellar</li> <li>Games Room</li> <li>Gym</li> <li>Meeting/Board Room</li> <li>Office</li> <li>Reception</li> <li>Stage</li> </ul> | • Industrial View                                        |