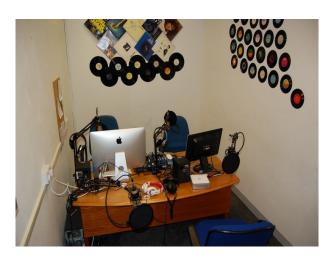

### **Features:**

| <b>Bathroom Types</b> | Facilities                                                                                   | Floors                                                                                                                                    | <b>Interior Features</b>                                 |
|-----------------------|----------------------------------------------------------------------------------------------|-------------------------------------------------------------------------------------------------------------------------------------------|----------------------------------------------------------|
| Cloakroom/WC          | <ul><li>Domestic Power</li><li>Internet Access</li><li>Mains Water</li><li>Toilets</li></ul> | <ul><li>Linoleum</li><li>Tiled Floor</li></ul>                                                                                            | <ul><li>Furnished</li><li>Industrial Backdrops</li></ul> |
| Kitchen Facilities    | Kitchen types                                                                                | Rooms                                                                                                                                     | Views                                                    |
| • Island              | • Wooden Units                                                                               | <ul> <li>Cellar</li> <li>Games Room</li> <li>Gym</li> <li>Meeting/Board Room</li> <li>Office</li> <li>Reception</li> <li>Stage</li> </ul> | • Industrial View                                        |