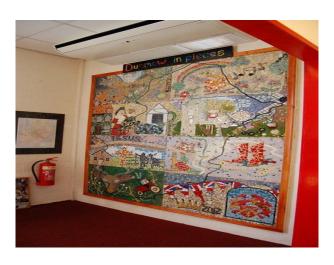

i>Furnished</li><li>Industrial Backdrops</li></ul> |
| Kitchen Facilities    | Kitchen types                                                                                | Rooms                                                                                                                                     | Views                                                    |
| • Island              | • Wooden Units                                                                               | <ul> <li>Cellar</li> <li>Games Room</li> <li>Gym</li> <li>Meeting/Board Room</li> <li>Office</li> <li>Reception</li> <li>Stage</li> </ul> | • Industrial View                                        |

### Walls & Windows

• Painted Walls