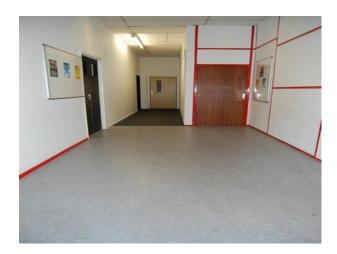

### **Features:**

| <b>Bathroom Types</b> | Facilities                                                                                   | Floors                                                                                                                                    | <b>Interior Features</b>                                 |
|-----------------------|----------------------------------------------------------------------------------------------|-------------------------------------------------------------------------------------------------------------------------------------------|----------------------------------------------------------|
| Cloakroom/WC          | <ul><li>Domestic Power</li><li>Internet Access</li><li>Mains Water</li><li>Toilets</li></ul> | <ul><li>Linoleum</li><li>Tiled Floor</li></ul>                                                                                            | <ul><li>Furnished</li><li>Industrial Backdrops</li></ul> |
| Kitchen Facilities    | Kitchen types                                                                                | Rooms                                                                                                                                     | Views                                                    |
| • Island              | • Wooden Units                                                                               | <ul> <li>Cellar</li> <li>Games Room</li> <li>Gym</li> <li>Meeting/Board Room</li> <li>Office</li> <li>Reception</li> <li>Stage</li> </ul> | • Industrial View                                        |

### Walls & Windows

• Painted Walls