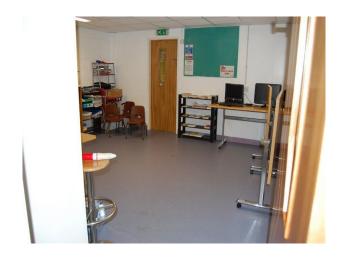

### **Features:**

| <b>Bathroom Types</b> | Facilities                                                                                   | Floors                                                                                                                                    | <b>Interior Features</b>                                 |
|-----------------------|----------------------------------------------------------------------------------------------|-------------------------------------------------------------------------------------------------------------------------------------------|----------------------------------------------------------|
| Cloakroom/WC          | <ul><li>Domestic Power</li><li>Internet Access</li><li>Mains Water</li><li>Toilets</li></ul> | <ul><li>Linoleum</li><li>Tiled Floor</li></ul>                                                                                            | <ul><li>Furnished</li><li>Industrial Backdrops</li></ul> |
| Kitchen Facilities    | Kitchen types                                                                                | Rooms                                                                                                                                     | Views                                                    |
| • Island              | • Wooden Units                                                                               | <ul> <li>Cellar</li> <li>Games Room</li> <li>Gym</li> <li>Meeting/Board Room</li> <li>Office</li> <li>Reception</li> <li>Stage</li> </ul> | • Industrial View                                        |