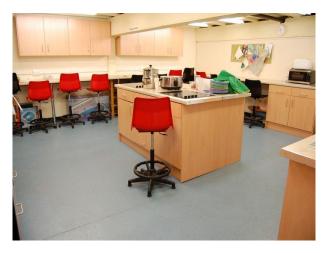

### **Features:**

| <b>Bathroom Types</b> | Facilities                                                                                   | Floors                                                                                                                                    | <b>Interior Features</b>                                 |
|-----------------------|----------------------------------------------------------------------------------------------|-------------------------------------------------------------------------------------------------------------------------------------------|----------------------------------------------------------|
| Cloakroom/WC          | <ul><li>Domestic Power</li><li>Internet Access</li><li>Mains Water</li><li>Toilets</li></ul> | <ul><li>Linoleum</li><li>Tiled Floor</li></ul>                                                                                            | <ul><li>Furnished</li><li>Industrial Backdrops</li></ul> |
| Kitchen Facilities    | Kitchen types                                                                                | Rooms                                                                                                                                     | Views                                                    |
| • Island              | • Wooden Units                                                                               | <ul> <li>Cellar</li> <li>Games Room</li> <li>Gym</li> <li>Meeting/Board Room</li> <li>Office</li> <li>Reception</li> <li>Stage</li> </ul> | • Industrial View                                        |