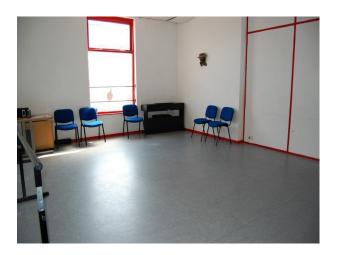

### **Features:**

| <b>Bathroom Types</b> | Facilities                                                                                   | Floors                                                                                                                                    | <b>Interior Features</b>                                 |
|-----------------------|----------------------------------------------------------------------------------------------|-------------------------------------------------------------------------------------------------------------------------------------------|----------------------------------------------------------|
| Cloakroom/WC          | <ul><li>Domestic Power</li><li>Internet Access</li><li>Mains Water</li><li>Toilets</li></ul> | <ul><li>Linoleum</li><li>Tiled Floor</li></ul>                                                                                            | <ul><li>Furnished</li><li>Industrial Backdrops</li></ul> |
| Kitchen Facilities    | Kitchen types                                                                                | Rooms                                                                                                                                     | Views                                                    |
| • Island              | • Wooden Units                                                                               | <ul> <li>Cellar</li> <li>Games Room</li> <li>Gym</li> <li>Meeting/Board Room</li> <li>Office</li> <li>Reception</li> <li>Stage</li> </ul> | • Industrial View                                        |