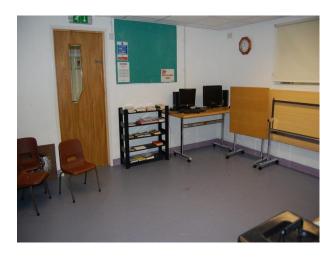

### **Features:**

| <b>Bathroom Types</b> | Facilities                                                                                   | Floors                                                                                                                                    | <b>Interior Features</b>                                 |
|-----------------------|----------------------------------------------------------------------------------------------|-------------------------------------------------------------------------------------------------------------------------------------------|----------------------------------------------------------|
| Cloakroom/WC          | <ul><li>Domestic Power</li><li>Internet Access</li><li>Mains Water</li><li>Toilets</li></ul> | <ul><li>Linoleum</li><li>Tiled Floor</li></ul>                                                                                            | <ul><li>Furnished</li><li>Industrial Backdrops</li></ul> |
| Kitchen Facilities    | Kitchen types                                                                                | Rooms                                                                                                                                     | Views                                                    |
| • Island              | • Wooden Units                                                                               | <ul> <li>Cellar</li> <li>Games Room</li> <li>Gym</li> <li>Meeting/Board Room</li> <li>Office</li> <li>Reception</li> <li>Stage</li> </ul> | • Industrial View                                        |