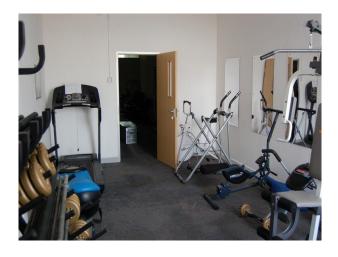

### **Features:**

| <b>Bathroom Types</b> | Facilities                                                                                   | Floors                                                                                                                                    | <b>Interior Features</b>                                 |
|-----------------------|----------------------------------------------------------------------------------------------|-------------------------------------------------------------------------------------------------------------------------------------------|----------------------------------------------------------|
| Cloakroom/WC          | <ul><li>Domestic Power</li><li>Internet Access</li><li>Mains Water</li><li>Toilets</li></ul> | <ul><li>Linoleum</li><li>Tiled Floor</li></ul>                                                                                            | <ul><li>Furnished</li><li>Industrial Backdrops</li></ul> |
| Kitchen Facilities    | Kitchen types                                                                                | Rooms                                                                                                                                     | Views                                                    |
| • Island              | • Wooden Units                                                                               | <ul> <li>Cellar</li> <li>Games Room</li> <li>Gym</li> <li>Meeting/Board Room</li> <li>Office</li> <li>Reception</li> <li>Stage</li> </ul> | • Industrial View                                        |