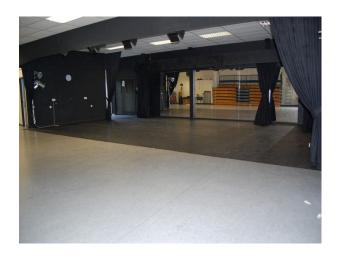

### **Features:**

| <b>Bathroom Types</b> | Facilities                                                                                   | Floors                                                                                                                                    | <b>Interior Features</b>                                 |
|-----------------------|----------------------------------------------------------------------------------------------|-------------------------------------------------------------------------------------------------------------------------------------------|----------------------------------------------------------|
| Cloakroom/WC          | <ul><li>Domestic Power</li><li>Internet Access</li><li>Mains Water</li><li>Toilets</li></ul> | <ul><li>Linoleum</li><li>Tiled Floor</li></ul>                                                                                            | <ul><li>Furnished</li><li>Industrial Backdrops</li></ul> |
| Kitchen Facilities    | Kitchen types                                                                                | Rooms                                                                                                                                     | Views                                                    |
| • Island              | • Wooden Units                                                                               | <ul> <li>Cellar</li> <li>Games Room</li> <li>Gym</li> <li>Meeting/Board Room</li> <li>Office</li> <li>Reception</li> <li>Stage</li> </ul> | • Industrial View                                        |