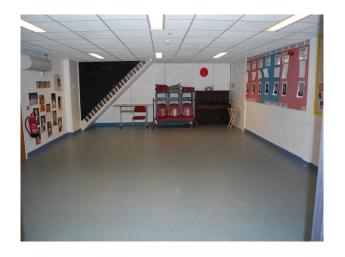

### **Features:**

| <b>Bathroom Types</b> | Facilities                                                                                   | Floors                                                                                                                                    | <b>Interior Features</b>                                 |
|-----------------------|----------------------------------------------------------------------------------------------|-------------------------------------------------------------------------------------------------------------------------------------------|----------------------------------------------------------|
| Cloakroom/WC          | <ul><li>Domestic Power</li><li>Internet Access</li><li>Mains Water</li><li>Toilets</li></ul> | <ul><li>Linoleum</li><li>Tiled Floor</li></ul>                                                                                            | <ul><li>Furnished</li><li>Industrial Backdrops</li></ul> |
| Kitchen Facilities    | Kitchen types                                                                                | Rooms                                                                                                                                     | Views                                                    |
| • Island              | • Wooden Units                                                                               | <ul> <li>Cellar</li> <li>Games Room</li> <li>Gym</li> <li>Meeting/Board Room</li> <li>Office</li> <li>Reception</li> <li>Stage</li> </ul> | • Industrial View                                        |