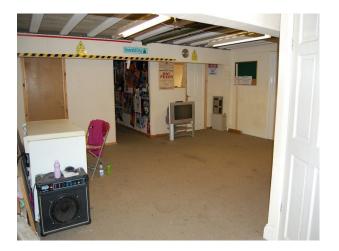

### **Features:**

| <b>Bathroom Types</b> | Facilities                                                                                   | Floors                                                                                                                                    | <b>Interior Features</b>                                 |
|-----------------------|----------------------------------------------------------------------------------------------|-------------------------------------------------------------------------------------------------------------------------------------------|----------------------------------------------------------|
| Cloakroom/WC          | <ul><li>Domestic Power</li><li>Internet Access</li><li>Mains Water</li><li>Toilets</li></ul> | <ul><li>Linoleum</li><li>Tiled Floor</li></ul>                                                                                            | <ul><li>Furnished</li><li>Industrial Backdrops</li></ul> |
| Kitchen Facilities    | Kitchen types                                                                                | Rooms                                                                                                                                     | Views                                                    |
| • Island              | • Wooden Units                                                                               | <ul> <li>Cellar</li> <li>Games Room</li> <li>Gym</li> <li>Meeting/Board Room</li> <li>Office</li> <li>Reception</li> <li>Stage</li> </ul> | • Industrial View                                        |