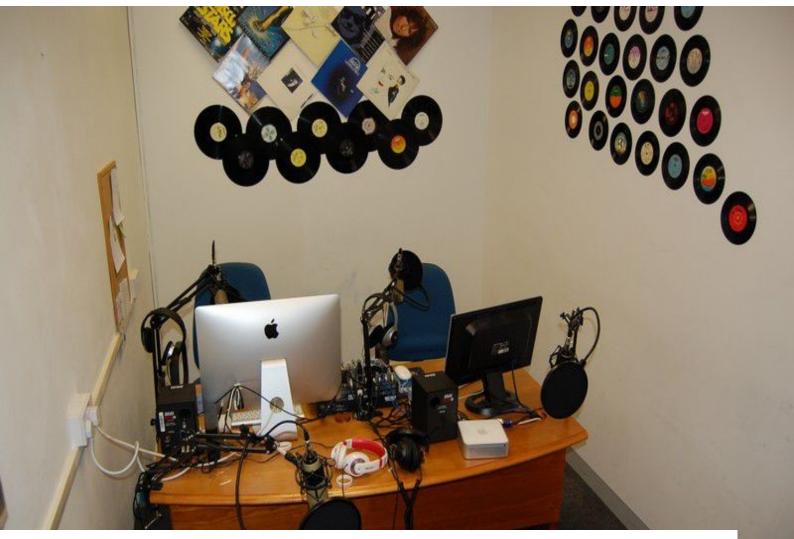

### **Features:**

| <b>Bathroom Types</b> | Facilities                                                                                   | Floors                                                                                                                                    | <b>Interior Features</b>                                 |
|-----------------------|----------------------------------------------------------------------------------------------|-------------------------------------------------------------------------------------------------------------------------------------------|----------------------------------------------------------|
| Cloakroom/WC          | <ul><li>Domestic Power</li><li>Internet Access</li><li>Mains Water</li><li>Toilets</li></ul> | <ul><li>Linoleum</li><li>Tiled Floor</li></ul>                                                                                            | <ul><li>Furnished</li><li>Industrial Backdrops</li></ul> |
| Kitchen Facilities    | Kitchen types                                                                                | Rooms                                                                                                                                     | Views                                                    |
| • Island              | • Wooden Units                                                                               | <ul> <li>Cellar</li> <li>Games Room</li> <li>Gym</li> <li>Meeting/Board Room</li> <li>Office</li> <li>Reception</li> <li>Stage</li> </ul> | • Industrial View                                        |