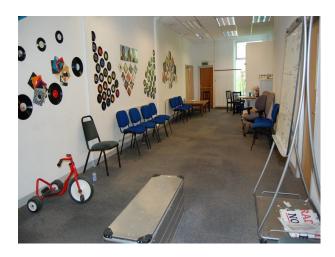

### **Features:**

| <b>Bathroom Types</b> | Facilities                                                                                   | Floors                                                                                                                                    | <b>Interior Features</b>                                 |
|-----------------------|----------------------------------------------------------------------------------------------|-------------------------------------------------------------------------------------------------------------------------------------------|----------------------------------------------------------|
| Cloakroom/WC          | <ul><li>Domestic Power</li><li>Internet Access</li><li>Mains Water</li><li>Toilets</li></ul> | <ul><li>Linoleum</li><li>Tiled Floor</li></ul>                                                                                            | <ul><li>Furnished</li><li>Industrial Backdrops</li></ul> |
| Kitchen Facilities    | Kitchen types                                                                                | Rooms                                                                                                                                     | Views                                                    |
| • Island              | • Wooden Units                                                                               | <ul> <li>Cellar</li> <li>Games Room</li> <li>Gym</li> <li>Meeting/Board Room</li> <li>Office</li> <li>Reception</li> <li>Stage</li> </ul> | • Industrial View                                        |

### Walls & Windows

• Painted Walls