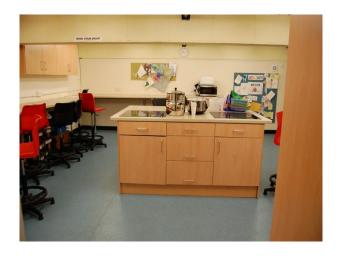

### **Features:**

| <b>Bathroom Types</b> | Facilities                                                                                   | Floors                                                                                                                                    | <b>Interior Features</b>                                 |
|-----------------------|----------------------------------------------------------------------------------------------|-------------------------------------------------------------------------------------------------------------------------------------------|----------------------------------------------------------|
| Cloakroom/WC          | <ul><li>Domestic Power</li><li>Internet Access</li><li>Mains Water</li><li>Toilets</li></ul> | <ul><li>Linoleum</li><li>Tiled Floor</li></ul>                                                                                            | <ul><li>Furnished</li><li>Industrial Backdrops</li></ul> |
| Kitchen Facilities    | Kitchen types                                                                                | Rooms                                                                                                                                     | Views                                                    |
| • Island              | • Wooden Units                                                                               | <ul> <li>Cellar</li> <li>Games Room</li> <li>Gym</li> <li>Meeting/Board Room</li> <li>Office</li> <li>Reception</li> <li>Stage</li> </ul> | • Industrial View                                        |