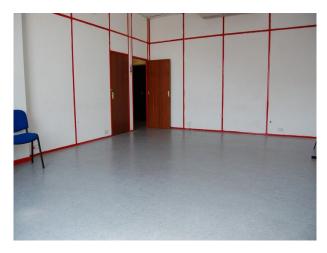

### **Features:**

| <b>Bathroom Types</b> | Facilities                                                                                   | Floors                                                                                                                                    | <b>Interior Features</b>                                 |
|-----------------------|----------------------------------------------------------------------------------------------|-------------------------------------------------------------------------------------------------------------------------------------------|----------------------------------------------------------|
| Cloakroom/WC          | <ul><li>Domestic Power</li><li>Internet Access</li><li>Mains Water</li><li>Toilets</li></ul> | <ul><li>Linoleum</li><li>Tiled Floor</li></ul>                                                                                            | <ul><li>Furnished</li><li>Industrial Backdrops</li></ul> |
| Kitchen Facilities    | Kitchen types                                                                                | Rooms                                                                                                                                     | Views                                                    |
| • Island              | • Wooden Units                                                                               | <ul> <li>Cellar</li> <li>Games Room</li> <li>Gym</li> <li>Meeting/Board Room</li> <li>Office</li> <li>Reception</li> <li>Stage</li> </ul> | • Industrial View                                        |

### Walls & Windows

• Painted Walls