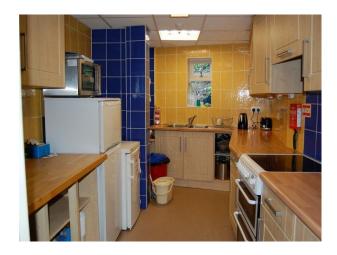

### **Features:**

| <b>Bathroom Types</b> | Facilities                                                                                   | Floors                                                                                                                                    | <b>Interior Features</b>                                 |
|-----------------------|----------------------------------------------------------------------------------------------|-------------------------------------------------------------------------------------------------------------------------------------------|----------------------------------------------------------|
| Cloakroom/WC          | <ul><li>Domestic Power</li><li>Internet Access</li><li>Mains Water</li><li>Toilets</li></ul> | <ul><li>Linoleum</li><li>Tiled Floor</li></ul>                                                                                            | <ul><li>Furnished</li><li>Industrial Backdrops</li></ul> |
| Kitchen Facilities    | Kitchen types                                                                                | Rooms                                                                                                                                     | Views                                                    |
| • Island              | • Wooden Units                                                                               | <ul> <li>Cellar</li> <li>Games Room</li> <li>Gym</li> <li>Meeting/Board Room</li> <li>Office</li> <li>Reception</li> <li>Stage</li> </ul> | • Industrial View                                        |