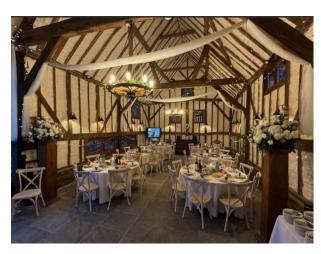

# Arts & Crafts Traditional Home And Tithe Barn For Filming

Elegant arts & crafts traditional home and tithe barn. Antique and modern furniture. Tennis court and swimming pool for filming and video shoots

#### Interior

Elegant arts & crafts traditional home and tithe barn. Antique and modern furniture. No use of bedrooms.