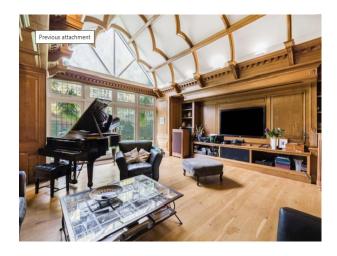

#### Interior

Elegant arts & crafts traditional home and tithe barn. Antique and modern furniture. No use of bedrooms.