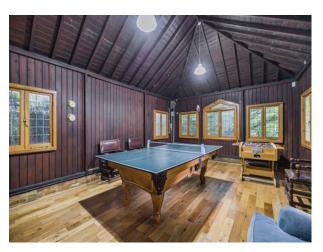

#### Interior

Elegant arts & crafts traditional home and tithe barn. Antique and modern furniture. No use of bedrooms.