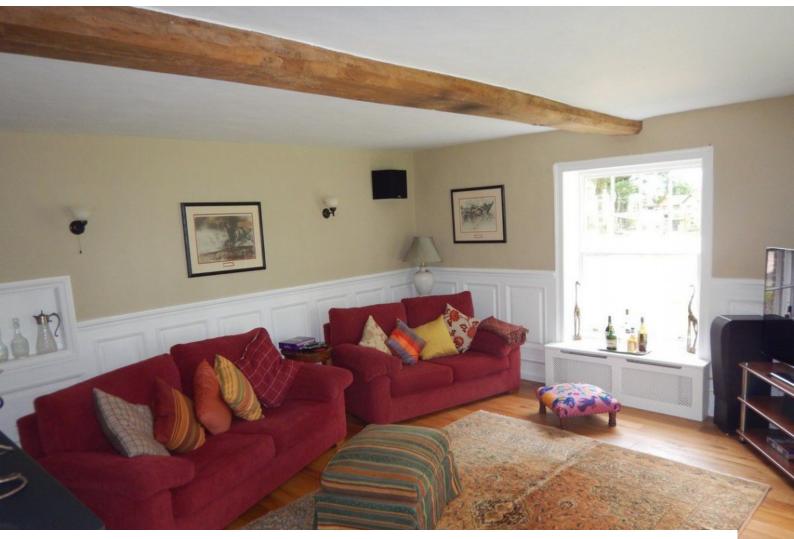

### Interior

Large period family home with comfortable, slightly retro, interior styling.