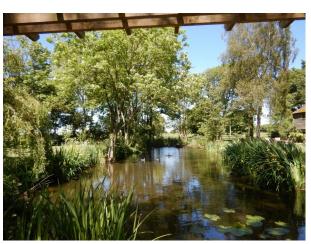

#### Exterior

Beautifully kept, mature garden with trees, shrubs, lawn and a largish pond