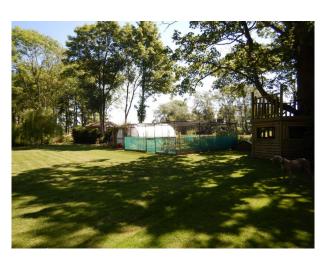

#### Exterior

Beautifully kept, mature garden with trees, shrubs, lawn and a largish pond