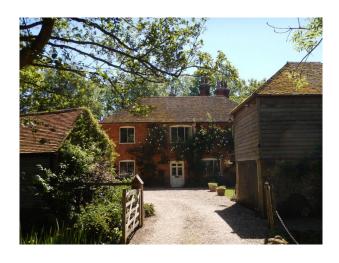

#### Exterior

Beautifully kept, mature garden with trees, shrubs, lawn and a largish pond