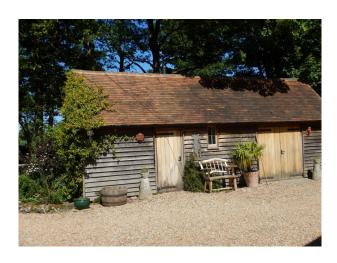

#### Exterior

Beautifully kept, mature garden with trees, shrubs, lawn and a largish pond