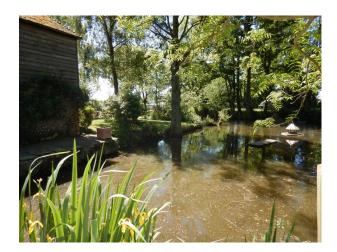

#### Exterior

Beautifully kept, mature garden with trees, shrubs, lawn and a largish pond