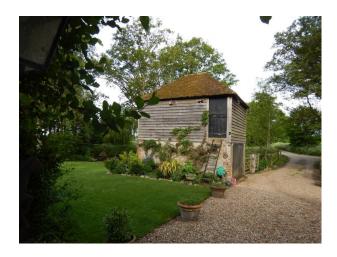

#### Exterior

Beautifully kept, mature garden with trees, shrubs, lawn and a largish pond