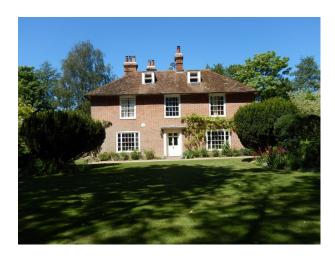

### Interior

Large period family home with comfortable, slightly retro, interior styling.

#### Exterior

Beautifully kept, mature garden with trees, shrubs, lawn and a largish pond