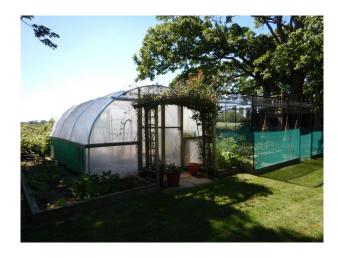

#### Exterior

Beautifully kept, mature garden with trees, shrubs, lawn and a largish pond