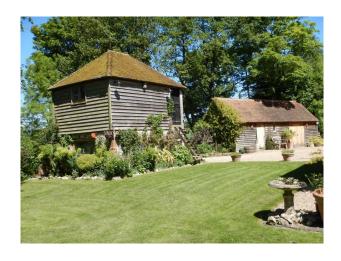

#### Exterior

Beautifully kept, mature garden with trees, shrubs, lawn and a largish pond