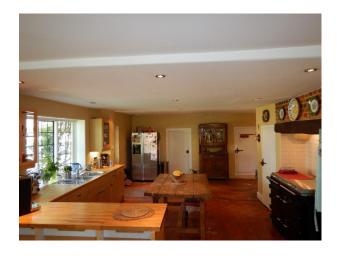

### Interior

Large period family home with comfortable, slightly retro, interior styling.