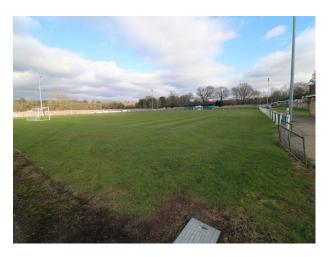

# LON4013 Astro Pitch & Stadium For Filming

Small football ground comprising large outdoor area with grassland, astro turf grounds, small stadium large clubhouse with 200 person capacity and partially covered beer garden.

## **Astro Pitch & Stadium For Filming**

Small football ground comprising large outdoor area with grassland, astro turf grounds, small stadium large clubhouse with 200 person capacity and partially covered beer garden.

#### **Parking**

• Off Street Parking

| Exterior                                                  |  |
|-----------------------------------------------------------|--|
| Astro turf football pitch for year round shooting options |  |
|                                                           |  |
|                                                           |  |
|                                                           |  |
|                                                           |  |
|                                                           |  |
|                                                           |  |
|                                                           |  |
|                                                           |  |
|                                                           |  |
|                                                           |  |
|                                                           |  |
|                                                           |  |
|                                                           |  |
|                                                           |  |
|                                                           |  |
|                                                           |  |
|                                                           |  |