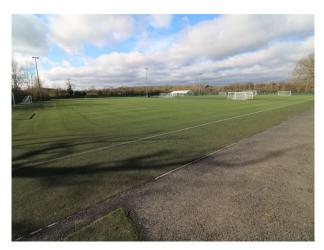

#### **Parking**

• Off Street Parking

| Exterior                                                  |  |
|-----------------------------------------------------------|--|
| Astro turf football pitch for year round shooting options |  |
|                                                           |  |
|                                                           |  |
|                                                           |  |
|                                                           |  |
|                                                           |  |
|                                                           |  |
|                                                           |  |
|                                                           |  |
|                                                           |  |
|                                                           |  |
|                                                           |  |
|                                                           |  |
|                                                           |  |
|                                                           |  |
|                                                           |  |
|                                                           |  |
|                                                           |  |