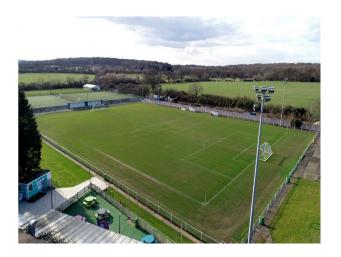

# LON4013 Astro Pitch & Stadium For Filming

Small football ground comprising large outdoor area with grassland, astro turf grounds, small stadium large clubhouse with 200 person capacity and partially covered beer garden.

## **Astro Pitch & Stadium For Filming**

Small football ground comprising large outdoor area with grassland, astro turf grounds, small stadium large clubhouse with 200 person capacity and partially covered beer garden.

#### **Parking**

• Off Street Parking

| Exterior                                                  |  |
|-----------------------------------------------------------|--|
| Astro turf football pitch for year round shooting options |  |
|                                                           |  |
|                                                           |  |
|                                                           |  |
|                                                           |  |
|                                                           |  |
|                                                           |  |
|                                                           |  |
|                                                           |  |
|                                                           |  |
|                                                           |  |
|                                                           |  |
|                                                           |  |
|                                                           |  |
|                                                           |  |
|                                                           |  |
|                                                           |  |
|                                                           |  |