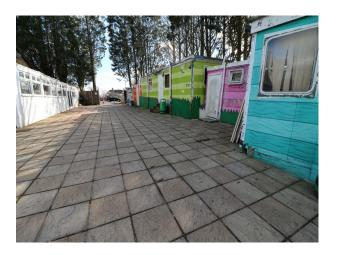

#### **Parking**

• Off Street Parking

| Exterior                                                  |  |
|-----------------------------------------------------------|--|
| Astro turf football pitch for year round shooting options |  |
|                                                           |  |
|                                                           |  |
|                                                           |  |
|                                                           |  |
|                                                           |  |
|                                                           |  |
|                                                           |  |
|                                                           |  |
|                                                           |  |
|                                                           |  |
|                                                           |  |
|                                                           |  |
|                                                           |  |
|                                                           |  |
|                                                           |  |
|                                                           |  |
|                                                           |  |