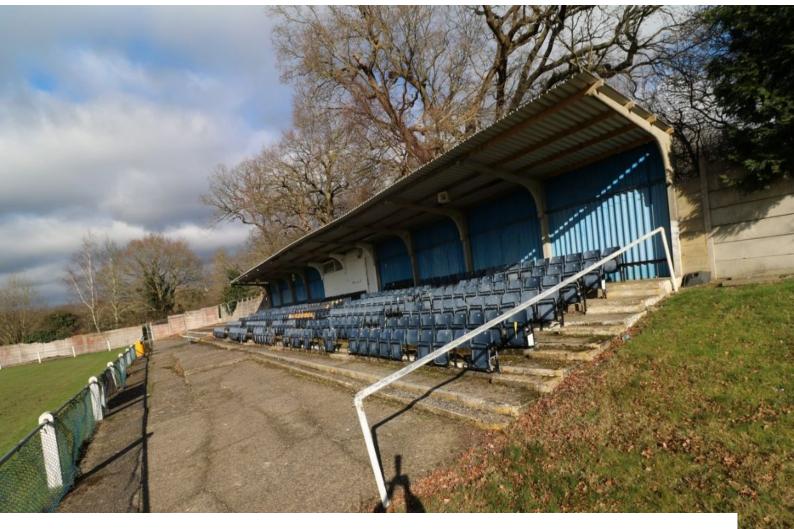

# LON4013 Astro Pitch & Stadium For Filming

Small football ground comprising large outdoor area with grassland, astro turf grounds, small stadium large clubhouse with 200 person capacity and partially covered beer garden.

## **Astro Pitch & Stadium For Filming**

Small football ground comprising large outdoor area with grassland, astro turf grounds, small stadium large clubhouse with 200 person capacity and partially covered beer garden.

#### **Parking**

• Off Street Parking

| Exterior                                                  |  |
|-----------------------------------------------------------|--|
| Astro turf football pitch for year round shooting options |  |
|                                                           |  |
|                                                           |  |
|                                                           |  |
|                                                           |  |
|                                                           |  |
|                                                           |  |
|                                                           |  |
|                                                           |  |
|                                                           |  |
|                                                           |  |
|                                                           |  |
|                                                           |  |
|                                                           |  |
|                                                           |  |
|                                                           |  |
|                                                           |  |
|                                                           |  |