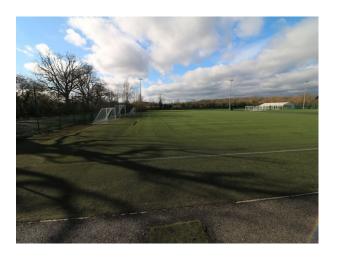

#### **Parking**

• Off Street Parking

| Exterior                                                  |  |
|-----------------------------------------------------------|--|
| Astro turf football pitch for year round shooting options |  |
|                                                           |  |
|                                                           |  |
|                                                           |  |
|                                                           |  |
|                                                           |  |
|                                                           |  |
|                                                           |  |
|                                                           |  |
|                                                           |  |
|                                                           |  |
|                                                           |  |
|                                                           |  |
|                                                           |  |
|                                                           |  |
|                                                           |  |
|                                                           |  |
|                                                           |  |