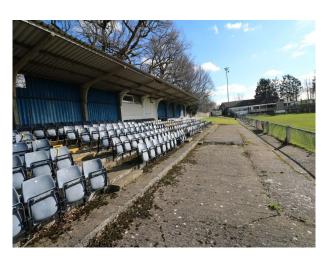

# LON4013 Astro Pitch & Stadium For Filming

Small football ground comprising large outdoor area with grassland, astro turf grounds, small stadium large clubhouse with 200 person capacity and partially covered beer garden.

## **Astro Pitch & Stadium For Filming**

Small football ground comprising large outdoor area with grassland, astro turf grounds, small stadium large clubhouse with 200 person capacity and partially covered beer garden.

#### **Parking**

• Off Street Parking

| Exterior                                                  |  |
|-----------------------------------------------------------|--|
| Astro turf football pitch for year round shooting options |  |
|                                                           |  |
|                                                           |  |
|                                                           |  |
|                                                           |  |
|                                                           |  |
|                                                           |  |
|                                                           |  |
|                                                           |  |
|                                                           |  |
|                                                           |  |
|                                                           |  |
|                                                           |  |
|                                                           |  |
|                                                           |  |
|                                                           |  |
|                                                           |  |
|                                                           |  |