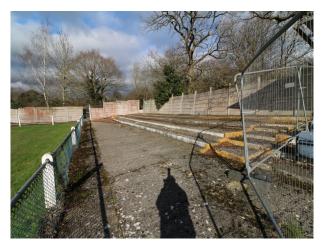

# LON4013 Astro Pitch & Stadium For Filming

Small football ground comprising large outdoor area with grassland, astro turf grounds, small stadium large clubhouse with 200 person capacity and partially covered beer garden.

## **Astro Pitch & Stadium For Filming**

Small football ground comprising large outdoor area with grassland, astro turf grounds, small stadium large clubhouse with 200 person capacity and partially covered beer garden.

#### **Parking**

• Off Street Parking

| Exterior                                                  |  |
|-----------------------------------------------------------|--|
| Astro turf football pitch for year round shooting options |  |
|                                                           |  |
|                                                           |  |
|                                                           |  |
|                                                           |  |
|                                                           |  |
|                                                           |  |
|                                                           |  |
|                                                           |  |
|                                                           |  |
|                                                           |  |
|                                                           |  |
|                                                           |  |
|                                                           |  |
|                                                           |  |
|                                                           |  |
|                                                           |  |
|                                                           |  |