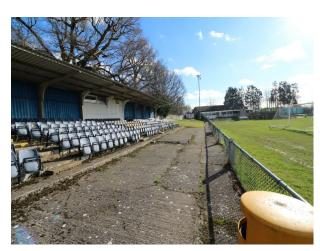

# LON4013 Astro Pitch & Stadium For Filming

Small football ground comprising large outdoor area with grassland, astro turf grounds, small stadium large clubhouse with 200 person capacity and partially covered beer garden.

## **Astro Pitch & Stadium For Filming**

Small football ground comprising large outdoor area with grassland, astro turf grounds, small stadium large clubhouse with 200 person capacity and partially covered beer garden.

#### **Parking**

• Off Street Parking

| Exterior                                                  |  |
|-----------------------------------------------------------|--|
| Astro turf football pitch for year round shooting options |  |
|                                                           |  |
|                                                           |  |
|                                                           |  |
|                                                           |  |
|                                                           |  |
|                                                           |  |
|                                                           |  |
|                                                           |  |
|                                                           |  |
|                                                           |  |
|                                                           |  |
|                                                           |  |
|                                                           |  |
|                                                           |  |
|                                                           |  |
|                                                           |  |
|                                                           |  |