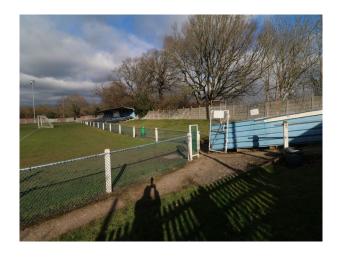

# LON4013 Astro Pitch & Stadium For Filming

Small football ground comprising large outdoor area with grassland, astro turf grounds, small stadium large clubhouse with 200 person capacity and partially covered beer garden.

## **Astro Pitch & Stadium For Filming**

Small football ground comprising large outdoor area with grassland, astro turf grounds, small stadium large clubhouse with 200 person capacity and partially covered beer garden.