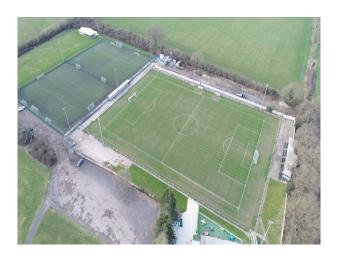

# LON4013 Astro Pitch & Stadium For Filming

Small football ground comprising large outdoor area with grassland, astro turf grounds, small stadium large clubhouse with 200 person capacity and partially covered beer garden.

## **Astro Pitch & Stadium For Filming**

Small football ground comprising large outdoor area with grassland, astro turf grounds, small stadium large clubhouse with 200 person capacity and partially covered beer garden.

#### **Parking**

• Off Street Parking

| Exterior                                                  |  |
|-----------------------------------------------------------|--|
| Astro turf football pitch for year round shooting options |  |
|                                                           |  |
|                                                           |  |
|                                                           |  |
|                                                           |  |
|                                                           |  |
|                                                           |  |
|                                                           |  |
|                                                           |  |
|                                                           |  |
|                                                           |  |
|                                                           |  |
|                                                           |  |
|                                                           |  |
|                                                           |  |
|                                                           |  |
|                                                           |  |
|                                                           |  |