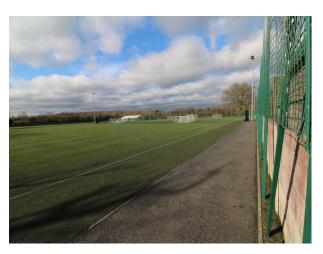

#### **Parking**

• Off Street Parking

| Exterior                                                  |  |
|-----------------------------------------------------------|--|
| Astro turf football pitch for year round shooting options |  |
|                                                           |  |
|                                                           |  |
|                                                           |  |
|                                                           |  |
|                                                           |  |
|                                                           |  |
|                                                           |  |
|                                                           |  |
|                                                           |  |
|                                                           |  |
|                                                           |  |
|                                                           |  |
|                                                           |  |
|                                                           |  |
|                                                           |  |
|                                                           |  |
|                                                           |  |