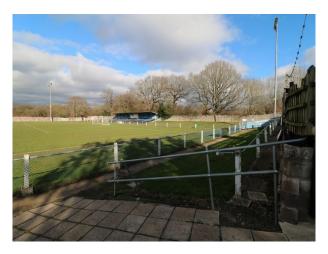

# LON4013 Astro Pitch & Stadium For Filming

Small football ground comprising large outdoor area with grassland, astro turf grounds, small stadium large clubhouse with 200 person capacity and partially covered beer garden.

## **Astro Pitch & Stadium For Filming**

Small football ground comprising large outdoor area with grassland, astro turf grounds, small stadium large clubhouse with 200 person capacity and partially covered beer garden.

#### **Parking**

• Off Street Parking

| Exterior                                                  |  |
|-----------------------------------------------------------|--|
| Astro turf football pitch for year round shooting options |  |
|                                                           |  |
|                                                           |  |
|                                                           |  |
|                                                           |  |
|                                                           |  |
|                                                           |  |
|                                                           |  |
|                                                           |  |
|                                                           |  |
|                                                           |  |
|                                                           |  |
|                                                           |  |
|                                                           |  |
|                                                           |  |
|                                                           |  |
|                                                           |  |
|                                                           |  |