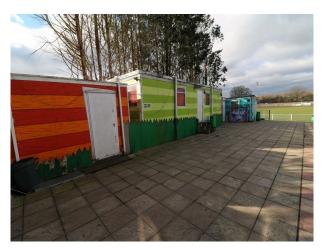

#### **Parking**

• Off Street Parking

| Exterior                                                  |  |
|-----------------------------------------------------------|--|
| Astro turf football pitch for year round shooting options |  |
|                                                           |  |
|                                                           |  |
|                                                           |  |
|                                                           |  |
|                                                           |  |
|                                                           |  |
|                                                           |  |
|                                                           |  |
|                                                           |  |
|                                                           |  |
|                                                           |  |
|                                                           |  |
|                                                           |  |
|                                                           |  |
|                                                           |  |
|                                                           |  |
|                                                           |  |