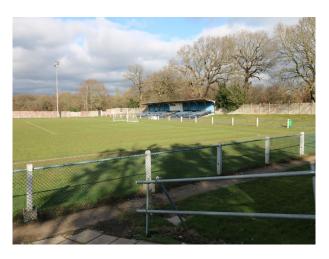

# LON4013 Astro Pitch & Stadium For Filming

Small football ground comprising large outdoor area with grassland, astro turf grounds, small stadium large clubhouse with 200 person capacity and partially covered beer garden.

## **Astro Pitch & Stadium For Filming**

Small football ground comprising large outdoor area with grassland, astro turf grounds, small stadium large clubhouse with 200 person capacity and partially covered beer garden.

#### **Parking**

• Off Street Parking

| Exterior                                                  |  |
|-----------------------------------------------------------|--|
| Astro turf football pitch for year round shooting options |  |
|                                                           |  |
|                                                           |  |
|                                                           |  |
|                                                           |  |
|                                                           |  |
|                                                           |  |
|                                                           |  |
|                                                           |  |
|                                                           |  |
|                                                           |  |
|                                                           |  |
|                                                           |  |
|                                                           |  |
|                                                           |  |
|                                                           |  |
|                                                           |  |
|                                                           |  |