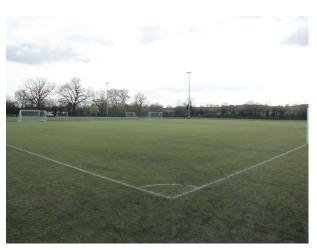

# LON4013 Astro Pitch & Stadium For Filming

Small football ground comprising large outdoor area with grassland, astro turf grounds, small stadium large clubhouse with 200 person capacity and partially covered beer garden.

## **Astro Pitch & Stadium For Filming**

Small football ground comprising large outdoor area with grassland, astro turf grounds, small stadium large clubhouse with 200 person capacity and partially covered beer garden.

#### **Parking**

• Off Street Parking

| Exterior                                                  |  |
|-----------------------------------------------------------|--|
| Astro turf football pitch for year round shooting options |  |
|                                                           |  |
|                                                           |  |
|                                                           |  |
|                                                           |  |
|                                                           |  |
|                                                           |  |
|                                                           |  |
|                                                           |  |
|                                                           |  |
|                                                           |  |
|                                                           |  |
|                                                           |  |
|                                                           |  |
|                                                           |  |
|                                                           |  |
|                                                           |  |
|                                                           |  |