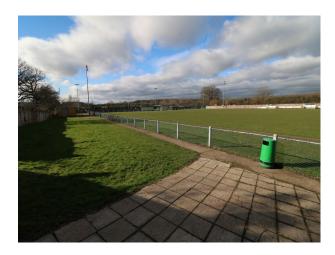

# LON4013 Astro Pitch & Stadium For Filming

Small football ground comprising large outdoor area with grassland, astro turf grounds, small stadium large clubhouse with 200 person capacity and partially covered beer garden.

## **Astro Pitch & Stadium For Filming**

Small football ground comprising large outdoor area with grassland, astro turf grounds, small stadium large clubhouse with 200 person capacity and partially covered beer garden.

#### **Parking**

• Off Street Parking

| Exterior                                                  |  |
|-----------------------------------------------------------|--|
| Astro turf football pitch for year round shooting options |  |
|                                                           |  |
|                                                           |  |
|                                                           |  |
|                                                           |  |
|                                                           |  |
|                                                           |  |
|                                                           |  |
|                                                           |  |
|                                                           |  |
|                                                           |  |
|                                                           |  |
|                                                           |  |
|                                                           |  |
|                                                           |  |
|                                                           |  |
|                                                           |  |
|                                                           |  |