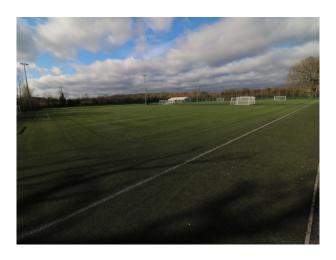

# LON4013 Astro Pitch & Stadium For Filming

Small football ground comprising large outdoor area with grassland, astro turf grounds, small stadium large clubhouse with 200 person capacity and partially covered beer garden.

## **Astro Pitch & Stadium For Filming**

Small football ground comprising large outdoor area with grassland, astro turf grounds, small stadium large clubhouse with 200 person capacity and partially covered beer garden.

#### **Parking**

• Off Street Parking

| Exterior                                                  |  |
|-----------------------------------------------------------|--|
| Astro turf football pitch for year round shooting options |  |
|                                                           |  |
|                                                           |  |
|                                                           |  |
|                                                           |  |
|                                                           |  |
|                                                           |  |
|                                                           |  |
|                                                           |  |
|                                                           |  |
|                                                           |  |
|                                                           |  |
|                                                           |  |
|                                                           |  |
|                                                           |  |
|                                                           |  |
|                                                           |  |
|                                                           |  |