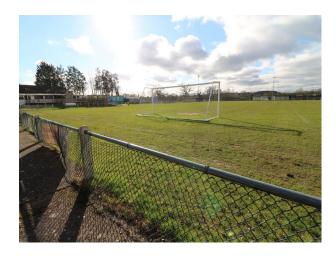

# LON4013 Astro Pitch & Stadium For Filming

Small football ground comprising large outdoor area with grassland, astro turf grounds, small stadium large clubhouse with 200 person capacity and partially covered beer garden.

## **Astro Pitch & Stadium For Filming**

Small football ground comprising large outdoor area with grassland, astro turf grounds, small stadium large clubhouse with 200 person capacity and partially covered beer garden.

#### **Parking**

• Off Street Parking

| Exterior                                                  |  |
|-----------------------------------------------------------|--|
| Astro turf football pitch for year round shooting options |  |
|                                                           |  |
|                                                           |  |
|                                                           |  |
|                                                           |  |
|                                                           |  |
|                                                           |  |
|                                                           |  |
|                                                           |  |
|                                                           |  |
|                                                           |  |
|                                                           |  |
|                                                           |  |
|                                                           |  |
|                                                           |  |
|                                                           |  |
|                                                           |  |
|                                                           |  |