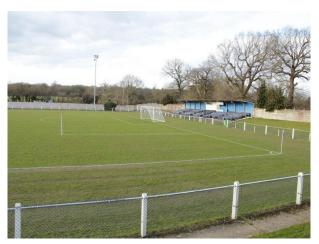

# LON4013 Astro Pitch & Stadium For Filming

Small football ground comprising large outdoor area with grassland, astro turf grounds, small stadium large clubhouse with 200 person capacity and partially covered beer garden.

## **Astro Pitch & Stadium For Filming**

Small football ground comprising large outdoor area with grassland, astro turf grounds, small stadium large clubhouse with 200 person capacity and partially covered beer garden.

#### **Parking**

• Off Street Parking

| Exterior                                                  |  |
|-----------------------------------------------------------|--|
| Astro turf football pitch for year round shooting options |  |
|                                                           |  |
|                                                           |  |
|                                                           |  |
|                                                           |  |
|                                                           |  |
|                                                           |  |
|                                                           |  |
|                                                           |  |
|                                                           |  |
|                                                           |  |
|                                                           |  |
|                                                           |  |
|                                                           |  |
|                                                           |  |
|                                                           |  |
|                                                           |  |
|                                                           |  |