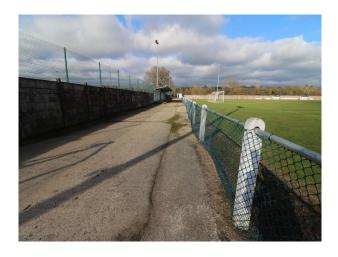

#### **Parking**

• Off Street Parking

| Exterior                                                  |  |
|-----------------------------------------------------------|--|
| Astro turf football pitch for year round shooting options |  |
|                                                           |  |
|                                                           |  |
|                                                           |  |
|                                                           |  |
|                                                           |  |
|                                                           |  |
|                                                           |  |
|                                                           |  |
|                                                           |  |
|                                                           |  |
|                                                           |  |
|                                                           |  |
|                                                           |  |
|                                                           |  |
|                                                           |  |
|                                                           |  |
|                                                           |  |