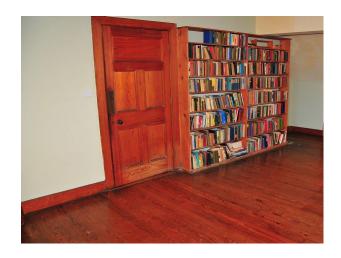

### Interior

- -large stone house with large rooms
- -library with wooden floors and bookcases
- -wooden paneled rooms
- -drawing room
- -hallway with wooden floors and long corridors
- -twin bedrooms
- -period bathroom with blue and white tiles and rolltop bath & nbsp;