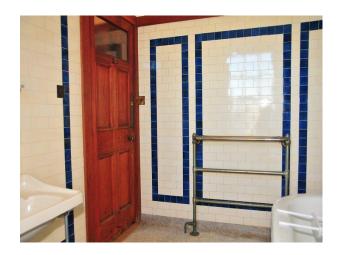

### Interior

- -large stone house with large rooms
- -library with wooden floors and bookcases
- -wooden paneled rooms
- -drawing room
- -hallway with wooden floors and long corridors
- -twin bedrooms
- -period bathroom with blue and white tiles and rolltop bath & nbsp;