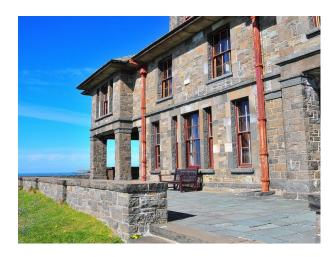

llway</li><li>Study</li></ul> | • Sea View                                            |
| Walls & Windows                                                                                        |                |                                                                                                 |                                                       |

- Bay Window
- Exposed Beams
- Large Windows
- Painted Walls
- Paneled Walls

### Interior

- -large stone house with large rooms
- -library with wooden floors and bookcases
- -wooden paneled rooms
- -drawing room
- -hallway with wooden floors and long corridors
- -twin bedrooms
- -period bathroom with blue and white tiles and rolltop bath & nbsp;

### Exterior

- -stone veranda with sea views
- -grass and rocky areas