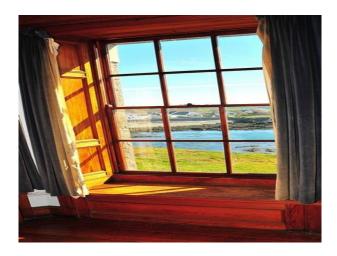

- Bay Window
- Exposed Beams
- Large Windows
- Painted Walls
- Paneled Walls

### Exterior

- -stone veranda with sea views
- -grass and rocky areas