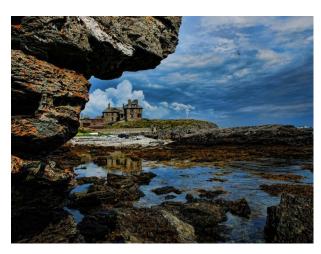

|                |                                                                                                 |                                                       |

- Bay Window
- Exposed Beams
- Large Windows
- Painted Walls
- Paneled Walls

### Interior

- -large stone house with large rooms
- -library with wooden floors and bookcases
- -wooden paneled rooms
- -drawing room
- -hallway with wooden floors and long corridors
- -twin bedrooms
- -period bathroom with blue and white tiles and rolltop bath & nbsp;

### Exterior

- -stone veranda with sea views
- -grass and rocky areas