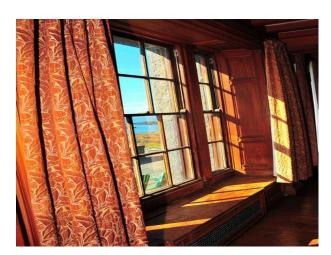

- Bay Window
- Exposed Beams
- Large Windows
- Painted Walls
- Paneled Walls

### Exterior

- -stone veranda with sea views
- -grass and rocky areas