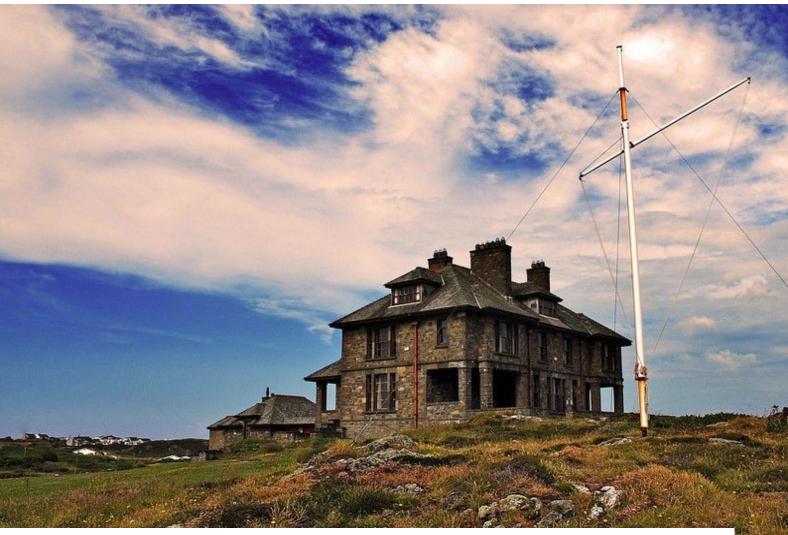

# **Austere Georgian House For Filming**

Austere Georgian property in North Wales with sea views now available for filming and photo shoots

Location: Anglesey / Sir Fon, United Kingdom

Within the M25: No

### Exterior

- -stone veranda with sea views
- -grass and rocky areas