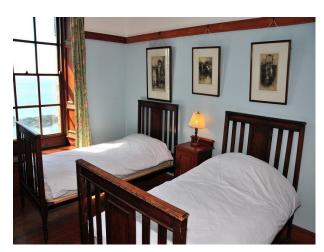

### Interior

- -large stone house with large rooms
- -library with wooden floors and bookcases
- -wooden paneled rooms
- -drawing room
- -hallway with wooden floors and long corridors
- -twin bedrooms
- -period bathroom with blue and white tiles and rolltop bath & nbsp;