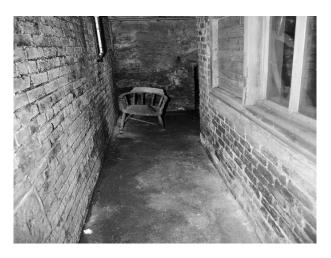

### Interior

- -large stone house with large rooms
- -library with wooden floors and bookcases
- -wooden paneled rooms
- -drawing room
- -hallway with wooden floors and long corridors
- -twin bedrooms
- -period bathroom with blue and white tiles and rolltop bath & nbsp;