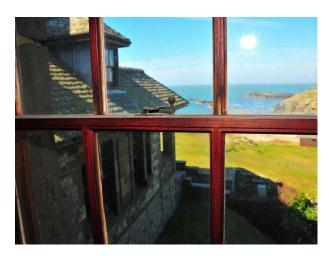

|
| Walls & Windows                                                                                        |                |                                                                                                 |                                                       |

- Bay Window
- Exposed Beams
- Large Windows
- Painted Walls
- Paneled Walls

### Interior

- -large stone house with large rooms
- -library with wooden floors and bookcases
- -wooden paneled rooms
- -drawing room
- -hallway with wooden floors and long corridors
- -twin bedrooms
- -period bathroom with blue and white tiles and rolltop bath & nbsp;

### Exterior

- -stone veranda with sea views
- -grass and rocky areas