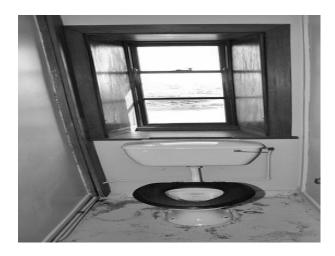

### Interior

- -large stone house with large rooms
- -library with wooden floors and bookcases
- -wooden paneled rooms
- -drawing room
- -hallway with wooden floors and long corridors
- -twin bedrooms
- -period bathroom with blue and white tiles and rolltop bath & nbsp;