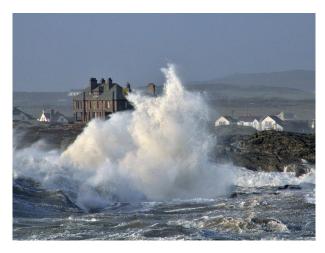

W1047 Austere Georgian House For Filming

Austere Georgian property in North Wales with sea views now available for filming and photo shoots

# **Austere Georgian House For Filming**

Austere Georgian property in North Wales with sea views now available for filming and photo shoots

Location: Anglesey / Sir Fon, United Kingdom

Within the M25: No

### Exterior

- -stone veranda with sea views
- -grass and rocky areas