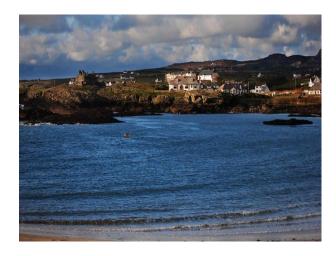

|                |                                                                                                 |                                                       |

- Bay Window
- Exposed Beams
- Large Windows
- Painted Walls
- Paneled Walls

### Interior

- -large stone house with large rooms
- -library with wooden floors and bookcases
- -wooden paneled rooms
- -drawing room
- -hallway with wooden floors and long corridors
- -twin bedrooms
- -period bathroom with blue and white tiles and rolltop bath & nbsp;

### Exterior

- -stone veranda with sea views
- -grass and rocky areas