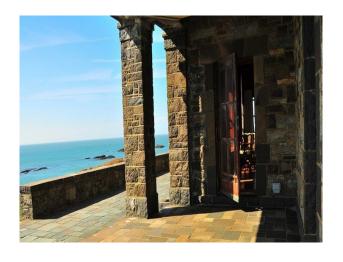

|
| Walls & Windows                                                                                        |                |                                                                                                 |                                                       |

- Bay Window
- Exposed Beams
- Large Windows
- Painted Walls
- Paneled Walls

### Interior

- -large stone house with large rooms
- -library with wooden floors and bookcases
- -wooden paneled rooms
- -drawing room
- -hallway with wooden floors and long corridors
- -twin bedrooms
- -period bathroom with blue and white tiles and rolltop bath & nbsp;

### Exterior

- -stone veranda with sea views
- -grass and rocky areas