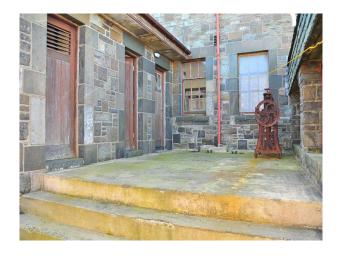

Windows                                                                                        |                |                                                                                                 |                                                       |

- Bay Window
- Exposed Beams
- Large Windows
- Painted Walls
- Paneled Walls

### Interior

- -large stone house with large rooms
- -library with wooden floors and bookcases
- -wooden paneled rooms
- -drawing room
- -hallway with wooden floors and long corridors
- -twin bedrooms
- -period bathroom with blue and white tiles and rolltop bath & nbsp;

### Exterior

- -stone veranda with sea views
- -grass and rocky areas