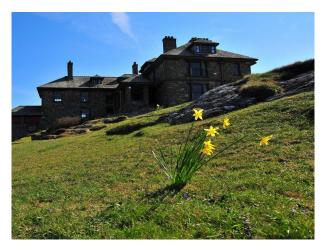

ows                                                                                        |                |                                                                                                 |                                                       |

- Bay Window
- Exposed Beams
- Large Windows
- Painted Walls
- Paneled Walls

### Interior

- -large stone house with large rooms
- -library with wooden floors and bookcases
- -wooden paneled rooms
- -drawing room
- -hallway with wooden floors and long corridors
- -twin bedrooms
- -period bathroom with blue and white tiles and rolltop bath & nbsp;

### Exterior

- -stone veranda with sea views
- -grass and rocky areas