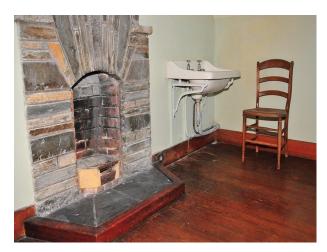

### Interior

- -large stone house with large rooms
- -library with wooden floors and bookcases
- -wooden paneled rooms
- -drawing room
- -hallway with wooden floors and long corridors
- -twin bedrooms
- -period bathroom with blue and white tiles and rolltop bath & nbsp;