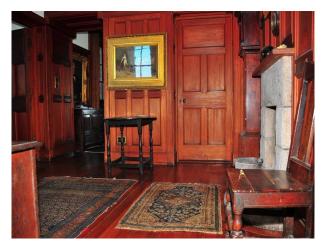

### Interior

- -large stone house with large rooms
- -library with wooden floors and bookcases
- -wooden paneled rooms
- -drawing room
- -hallway with wooden floors and long corridors
- -twin bedrooms
- -period bathroom with blue and white tiles and rolltop bath & nbsp;