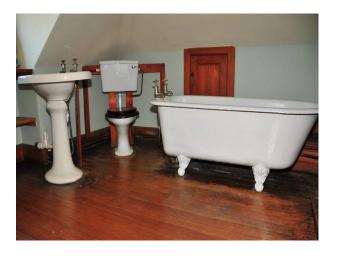

### Interior

- -large stone house with large rooms
- -library with wooden floors and bookcases
- -wooden paneled rooms
- -drawing room
- -hallway with wooden floors and long corridors
- -twin bedrooms
- -period bathroom with blue and white tiles and rolltop bath & nbsp;