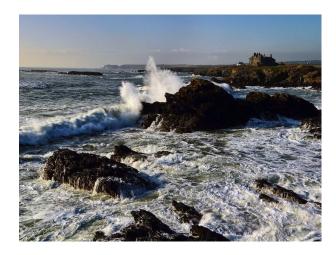

|                |                                                                                                 |                                                       |

- Bay Window
- Exposed Beams
- Large Windows
- Painted Walls
- Paneled Walls

### Interior

- -large stone house with large rooms
- -library with wooden floors and bookcases
- -wooden paneled rooms
- -drawing room
- -hallway with wooden floors and long corridors
- -twin bedrooms
- -period bathroom with blue and white tiles and rolltop bath & nbsp;

### Exterior

- -stone veranda with sea views
- -grass and rocky areas