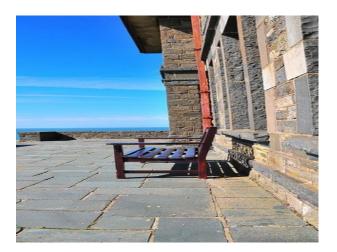

| Walls & Windows                                                                                        |                |                                                                                                 |                                                       |

- Bay Window
- Exposed Beams
- Large Windows
- Painted Walls
- Paneled Walls

### Interior

- -large stone house with large rooms
- -library with wooden floors and bookcases
- -wooden paneled rooms
- -drawing room
- -hallway with wooden floors and long corridors
- -twin bedrooms
- -period bathroom with blue and white tiles and rolltop bath & nbsp;

### Exterior

- -stone veranda with sea views
- -grass and rocky areas