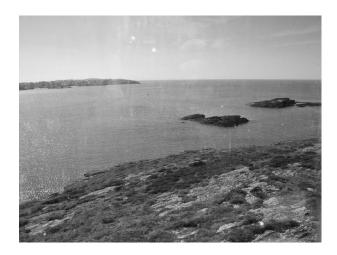

|
| Walls & Windows                                                                                        |                |                                                                                                 |                                                       |

- Bay Window
- Exposed Beams
- Large Windows
- Painted Walls
- Paneled Walls

### Interior

- -large stone house with large rooms
- -library with wooden floors and bookcases
- -wooden paneled rooms
- -drawing room
- -hallway with wooden floors and long corridors
- -twin bedrooms
- -period bathroom with blue and white tiles and rolltop bath & nbsp;

### Exterior

- -stone veranda with sea views
- -grass and rocky areas