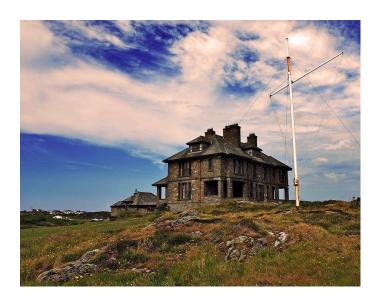

# **Austere Georgian House For Filming**

Austere Georgian property in North Wales with sea views now available for filming and photo shoots

Location: Anglesey / Sir Fon, United Kingdom

Within the M25: No

### Exterior

- -stone veranda with sea views
- -grass and rocky areas