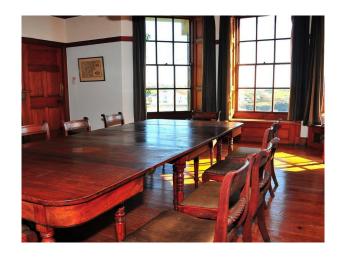

### Interior

- -large stone house with large rooms
- -library with wooden floors and bookcases
- -wooden paneled rooms
- -drawing room
- -hallway with wooden floors and long corridors
- -twin bedrooms
- -period bathroom with blue and white tiles and rolltop bath & nbsp;