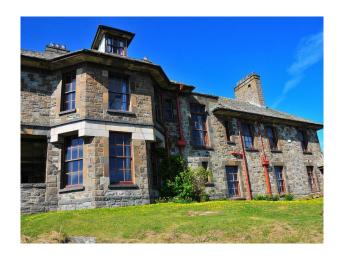

way</li><li>Study</li></ul> | • Sea View                                            |
| Walls & Windows                                                                                        |                |                                                                                                 |                                                       |

- Bay Window
- Exposed Beams
- Large Windows
- Painted Walls
- Paneled Walls

### Interior

- -large stone house with large rooms
- -library with wooden floors and bookcases
- -wooden paneled rooms
- -drawing room
- -hallway with wooden floors and long corridors
- -twin bedrooms
- -period bathroom with blue and white tiles and rolltop bath & nbsp;

### Exterior

- -stone veranda with sea views
- -grass and rocky areas