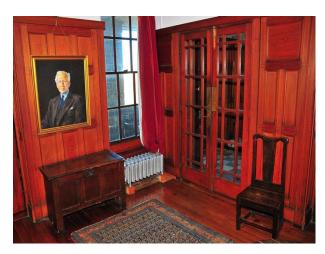

### Interior

- -large stone house with large rooms
- -library with wooden floors and bookcases
- -wooden paneled rooms
- -drawing room
- -hallway with wooden floors and long corridors
- -twin bedrooms
- -period bathroom with blue and white tiles and rolltop bath & nbsp;