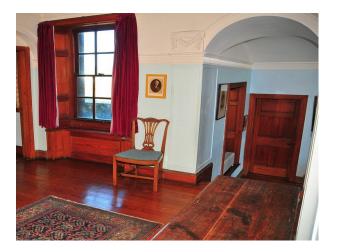

### Interior

- -large stone house with large rooms
- -library with wooden floors and bookcases
- -wooden paneled rooms
- -drawing room
- -hallway with wooden floors and long corridors
- -twin bedrooms
- -period bathroom with blue and white tiles and rolltop bath & nbsp;