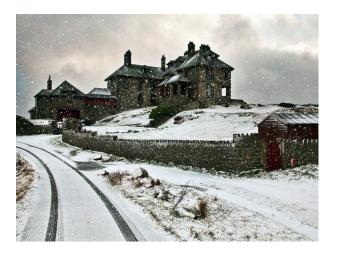

|                |                                                                                                 |                                                       |

- Bay Window
- Exposed Beams
- Large Windows
- Painted Walls
- Paneled Walls

### Interior

- -large stone house with large rooms
- -library with wooden floors and bookcases
- -wooden paneled rooms
- -drawing room
- -hallway with wooden floors and long corridors
- -twin bedrooms
- -period bathroom with blue and white tiles and rolltop bath & nbsp;

### Exterior

- -stone veranda with sea views
- -grass and rocky areas