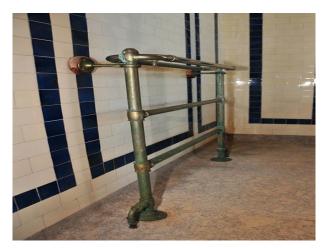

### Interior

- -large stone house with large rooms
- -library with wooden floors and bookcases
- -wooden paneled rooms
- -drawing room
- -hallway with wooden floors and long corridors
- -twin bedrooms
- -period bathroom with blue and white tiles and rolltop bath & nbsp;