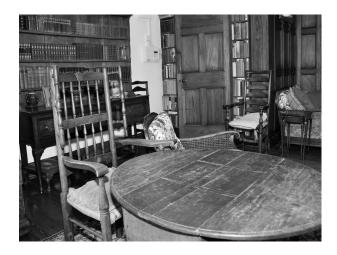

### Interior

- -large stone house with large rooms
- -library with wooden floors and bookcases
- -wooden paneled rooms
- -drawing room
- -hallway with wooden floors and long corridors
- -twin bedrooms
- -period bathroom with blue and white tiles and rolltop bath & nbsp;