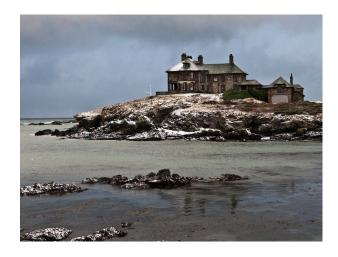

# **Austere Georgian House For Filming**

Austere Georgian property in North Wales with sea views now available for filming and photo shoots

Location: Anglesey / Sir Fon, United Kingdom

Within the M25: No

### Exterior

- -stone veranda with sea views
- -grass and rocky areas