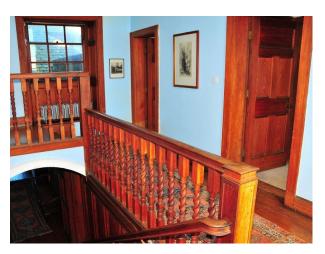

## **Features:**

| Bathroom Types                                                                                         | Bedroom Types  | Facilities                                                                                      | Floors                                                |
|--------------------------------------------------------------------------------------------------------|----------------|-------------------------------------------------------------------------------------------------|-------------------------------------------------------|
| <ul><li>Family Bathroom</li><li>Period Bathroom</li></ul>                                              | • Twin Bedroom | <ul><li>Domestic Power</li><li>Internet Access</li><li>Mains Water</li><li>Toilets</li></ul>    | <ul><li>Real Wood Floor</li><li>Tiled Floor</li></ul> |
| Interior Features                                                                                      | Parking        | Rooms                                                                                           | Views                                                 |
| <ul><li>Furnished</li><li>Period Fireplace</li><li>Period Staircase</li><li>Spiral Staircase</li></ul> | • Driveway     | <ul><li>Cellar</li><li>Dining Room</li><li>Drawing Room</li><li>Hallway</li><li>Study</li></ul> | • Sea View                                            |
| Walls & Windows                                                                                        |                |                                                                                                 |                                                       |

### Interior

- -large stone house with large rooms
- -library with wooden floors and bookcases
- -wooden paneled rooms
- -drawing room
- -hallway with wooden floors and long corridors
- -twin bedrooms
- -period bathroom with blue and white tiles and rolltop bath & nbsp;