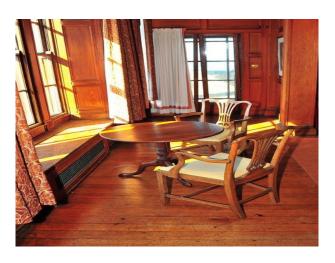

### Interior

- -large stone house with large rooms
- -library with wooden floors and bookcases
- -wooden paneled rooms
- -drawing room
- -hallway with wooden floors and long corridors
- -twin bedrooms
- -period bathroom with blue and white tiles and rolltop bath & nbsp;