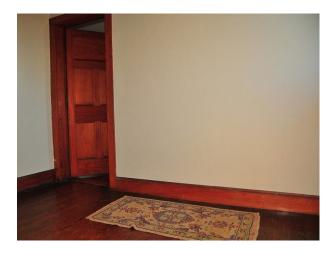

### Interior

- -large stone house with large rooms
- -library with wooden floors and bookcases
- -wooden paneled rooms
- -drawing room
- -hallway with wooden floors and long corridors
- -twin bedrooms
- -period bathroom with blue and white tiles and rolltop bath & nbsp;