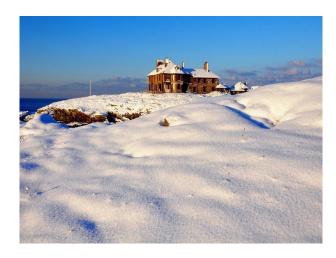

|                |                                                                                                 |                                                       |

- Bay Window
- Exposed Beams
- Large Windows
- Painted Walls
- Paneled Walls

### Interior

- -large stone house with large rooms
- -library with wooden floors and bookcases
- -wooden paneled rooms
- -drawing room
- -hallway with wooden floors and long corridors
- -twin bedrooms
- -period bathroom with blue and white tiles and rolltop bath & nbsp;

### Exterior

- -stone veranda with sea views
- -grass and rocky areas