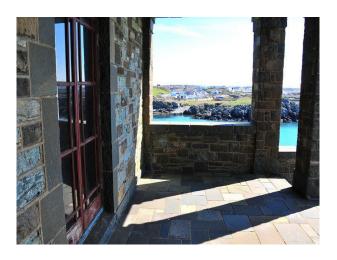

|
| Walls & Windows                                                                                        |                |                                                                                                 |                                                       |

- Bay Window
- Exposed Beams
- Large Windows
- Painted Walls
- Paneled Walls

### Interior

- -large stone house with large rooms
- -library with wooden floors and bookcases
- -wooden paneled rooms
- -drawing room
- -hallway with wooden floors and long corridors
- -twin bedrooms
- -period bathroom with blue and white tiles and rolltop bath & nbsp;

### Exterior

- -stone veranda with sea views
- -grass and rocky areas