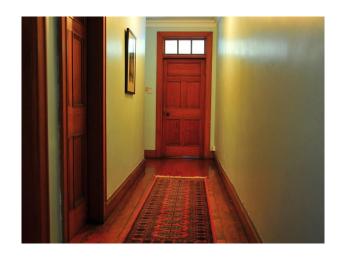

### Interior

- -large stone house with large rooms
- -library with wooden floors and bookcases
- -wooden paneled rooms
- -drawing room
- -hallway with wooden floors and long corridors
- -twin bedrooms
- -period bathroom with blue and white tiles and rolltop bath & nbsp;