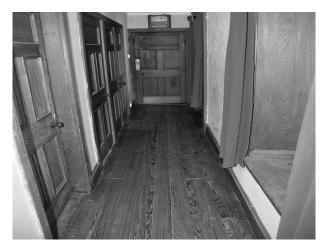

### Interior

- -large stone house with large rooms
- -library with wooden floors and bookcases
- -wooden paneled rooms
- -drawing room
- -hallway with wooden floors and long corridors
- -twin bedrooms
- -period bathroom with blue and white tiles and rolltop bath & nbsp;