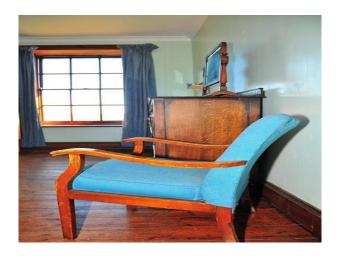

### Interior

- -large stone house with large rooms
- -library with wooden floors and bookcases
- -wooden paneled rooms
- -drawing room
- -hallway with wooden floors and long corridors
- -twin bedrooms
- -period bathroom with blue and white tiles and rolltop bath & nbsp;