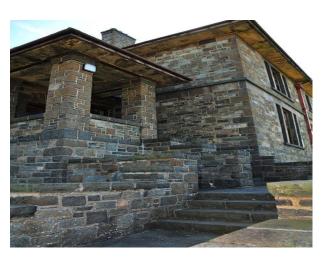

lls & Windows                                                                                        |                |                                                                                                 |                                                       |

- Bay Window
- Exposed Beams
- Large Windows
- Painted Walls
- Paneled Walls

### Interior

- -large stone house with large rooms
- -library with wooden floors and bookcases
- -wooden paneled rooms
- -drawing room
- -hallway with wooden floors and long corridors
- -twin bedrooms
- -period bathroom with blue and white tiles and rolltop bath & nbsp;

### Exterior

- -stone veranda with sea views
- -grass and rocky areas