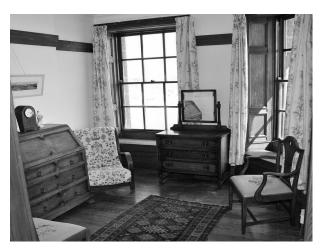

### Interior

- -large stone house with large rooms
- -library with wooden floors and bookcases
- -wooden paneled rooms
- -drawing room
- -hallway with wooden floors and long corridors
- -twin bedrooms
- -period bathroom with blue and white tiles and rolltop bath & nbsp;