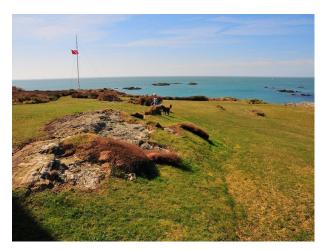

s                                                                                        |                |                                                                                                 |                                                       |

- Bay Window
- Exposed Beams
- Large Windows
- Painted Walls
- Paneled Walls

### Interior

- -large stone house with large rooms
- -library with wooden floors and bookcases
- -wooden paneled rooms
- -drawing room
- -hallway with wooden floors and long corridors
- -twin bedrooms
- -period bathroom with blue and white tiles and rolltop bath & nbsp;

### Exterior

- -stone veranda with sea views
- -grass and rocky areas