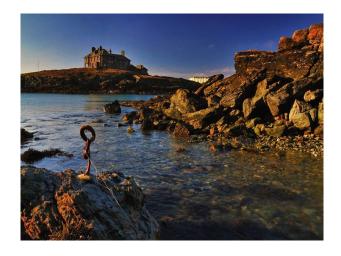

|                |                                                                                                 |                                                       |

- Bay Window
- Exposed Beams
- Large Windows
- Painted Walls
- Paneled Walls

### Interior

- -large stone house with large rooms
- -library with wooden floors and bookcases
- -wooden paneled rooms
- -drawing room
- -hallway with wooden floors and long corridors
- -twin bedrooms
- -period bathroom with blue and white tiles and rolltop bath & nbsp;

### Exterior

- -stone veranda with sea views
- -grass and rocky areas