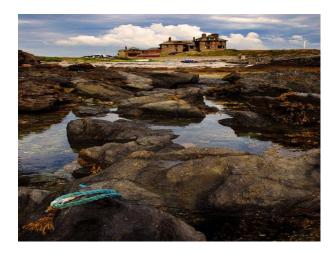

|                |                                                                                                 |                                                       |

- Bay Window
- Exposed Beams
- Large Windows
- Painted Walls
- Paneled Walls

### Interior

- -large stone house with large rooms
- -library with wooden floors and bookcases
- -wooden paneled rooms
- -drawing room
- -hallway with wooden floors and long corridors
- -twin bedrooms
- -period bathroom with blue and white tiles and rolltop bath & nbsp;

### Exterior

- -stone veranda with sea views
- -grass and rocky areas