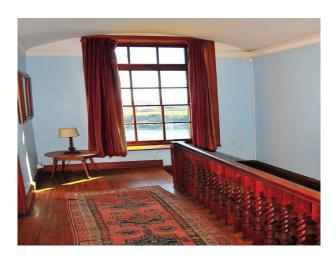

### Interior

- -large stone house with large rooms
- -library with wooden floors and bookcases
- -wooden paneled rooms
- -drawing room
- -hallway with wooden floors and long corridors
- -twin bedrooms
- -period bathroom with blue and white tiles and rolltop bath & nbsp;

### Exterior

- -stone veranda with sea views
- -grass and rocky areas