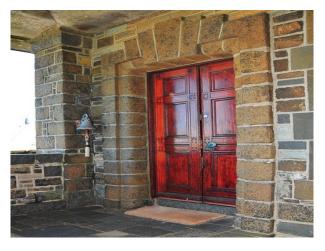

Walls & Windows                                                                                        |                |                                                                                                 |                                                       |

- Bay Window
- Exposed Beams
- Large Windows
- Painted Walls
- Paneled Walls

### Interior

- -large stone house with large rooms
- -library with wooden floors and bookcases
- -wooden paneled rooms
- -drawing room
- -hallway with wooden floors and long corridors
- -twin bedrooms
- -period bathroom with blue and white tiles and rolltop bath & nbsp;

### Exterior

- -stone veranda with sea views
- -grass and rocky areas