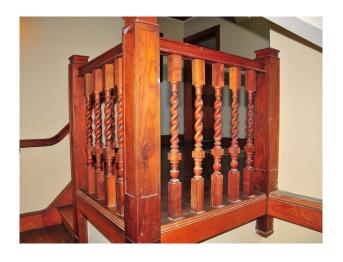

## **Features:**

| Bathroom Types                                                                                         | Bedroom Types  | Facilities                                                                                      | Floors                                                |
|--------------------------------------------------------------------------------------------------------|----------------|-------------------------------------------------------------------------------------------------|-------------------------------------------------------|
| <ul><li>Family Bathroom</li><li>Period Bathroom</li></ul>                                              | • Twin Bedroom | <ul><li>Domestic Power</li><li>Internet Access</li><li>Mains Water</li><li>Toilets</li></ul>    | <ul><li>Real Wood Floor</li><li>Tiled Floor</li></ul> |
| Interior Features                                                                                      | Parking        | Rooms                                                                                           | Views                                                 |
| <ul><li>Furnished</li><li>Period Fireplace</li><li>Period Staircase</li><li>Spiral Staircase</li></ul> | • Driveway     | <ul><li>Cellar</li><li>Dining Room</li><li>Drawing Room</li><li>Hallway</li><li>Study</li></ul> | • Sea View                                            |
| Walls & Windows                                                                                        |                |                                                                                                 |                                                       |

### Interior

- -large stone house with large rooms
- -library with wooden floors and bookcases
- -wooden paneled rooms
- -drawing room
- -hallway with wooden floors and long corridors
- -twin bedrooms
- -period bathroom with blue and white tiles and rolltop bath & nbsp;