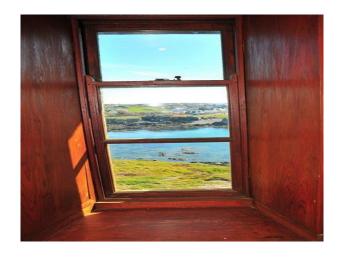

View                                            |
| Walls & Windows                                                                                        |                |                                                                                                 |                                                       |

- Bay Window
- Exposed Beams
- Large Windows
- Painted Walls
- Paneled Walls

### Interior

- -large stone house with large rooms
- -library with wooden floors and bookcases
- -wooden paneled rooms
- -drawing room
- -hallway with wooden floors and long corridors
- -twin bedrooms
- -period bathroom with blue and white tiles and rolltop bath & nbsp;

### Exterior

- -stone veranda with sea views
- -grass and rocky areas