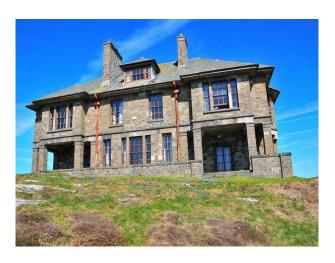

### Interior

- -large stone house with large rooms
- -library with wooden floors and bookcases
- -wooden paneled rooms
- -drawing room
- -hallway with wooden floors and long corridors
- -twin bedrooms
- -period bathroom with blue and white tiles and rolltop bath & nbsp;