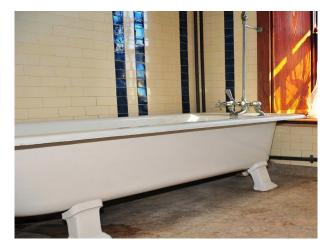

### Interior

- -large stone house with large rooms
- -library with wooden floors and bookcases
- -wooden paneled rooms
- -drawing room
- -hallway with wooden floors and long corridors
- -twin bedrooms
- -period bathroom with blue and white tiles and rolltop bath & nbsp;