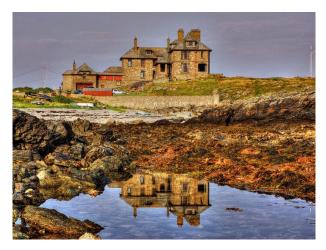

<li>Hallway</li><li>Study</li></ul> | • Sea View                                            |
| Walls & Windows                                                                                        |                |                                                                                                 |                                                       |

- Bay Window
- Exposed Beams
- Large Windows
- Painted Walls
- Paneled Walls

### Interior

- -large stone house with large rooms
- -library with wooden floors and bookcases
- -wooden paneled rooms
- -drawing room
- -hallway with wooden floors and long corridors
- -twin bedrooms
- -period bathroom with blue and white tiles and rolltop bath & nbsp;

### Exterior

- -stone veranda with sea views
- -grass and rocky areas