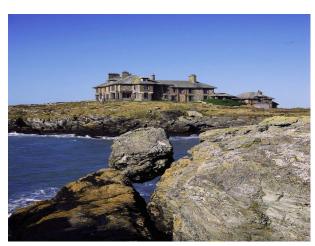

i>Hallway</li><li>Study</li></ul> | • Sea View                                            |
| Walls & Windows                                                                                        |                |                                                                                                 |                                                       |

- Bay Window
- Exposed Beams
- Large Windows
- Painted Walls
- Paneled Walls

### Interior

- -large stone house with large rooms
- -library with wooden floors and bookcases
- -wooden paneled rooms
- -drawing room
- -hallway with wooden floors and long corridors
- -twin bedrooms
- -period bathroom with blue and white tiles and rolltop bath & nbsp;

### Exterior

- -stone veranda with sea views
- -grass and rocky areas