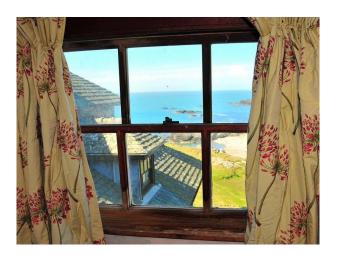

|
| Walls & Windows                                                                                        |                |                                                                                                 |                                                       |

- Bay Window
- Exposed Beams
- Large Windows
- Painted Walls
- Paneled Walls

### Interior

- -large stone house with large rooms
- -library with wooden floors and bookcases
- -wooden paneled rooms
- -drawing room
- -hallway with wooden floors and long corridors
- -twin bedrooms
- -period bathroom with blue and white tiles and rolltop bath & nbsp;

### Exterior

- -stone veranda with sea views
- -grass and rocky areas