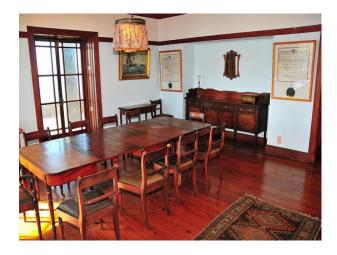

### Interior

- -large stone house with large rooms
- -library with wooden floors and bookcases
- -wooden paneled rooms
- -drawing room
- -hallway with wooden floors and long corridors
- -twin bedrooms
- -period bathroom with blue and white tiles and rolltop bath & nbsp;