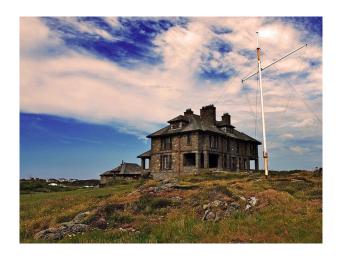

# **Austere Georgian House For Filming**

Austere Georgian property in North Wales with sea views now available for filming and photo shoots

Location: Anglesey / Sir Fon, United Kingdom

Within the M25: No

### Exterior

- -stone veranda with sea views
- -grass and rocky areas