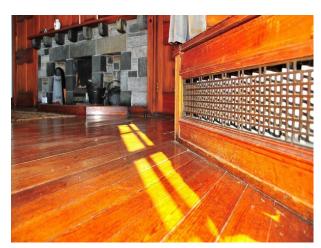

### Interior

- -large stone house with large rooms
- -library with wooden floors and bookcases
- -wooden paneled rooms
- -drawing room
- -hallway with wooden floors and long corridors
- -twin bedrooms
- -period bathroom with blue and white tiles and rolltop bath & nbsp;