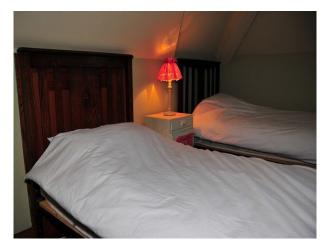

### Interior

- -large stone house with large rooms
- -library with wooden floors and bookcases
- -wooden paneled rooms
- -drawing room
- -hallway with wooden floors and long corridors
- -twin bedrooms
- -period bathroom with blue and white tiles and rolltop bath & nbsp;