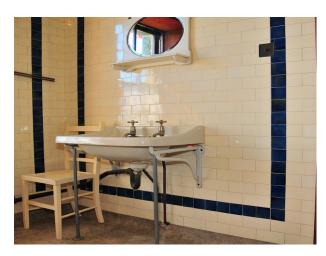

### Interior

- -large stone house with large rooms
- -library with wooden floors and bookcases
- -wooden paneled rooms
- -drawing room
- -hallway with wooden floors and long corridors
- -twin bedrooms
- -period bathroom with blue and white tiles and rolltop bath & nbsp;