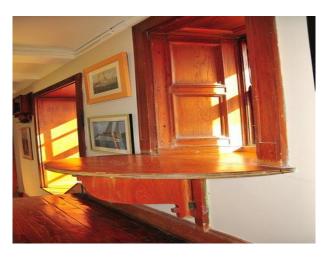

- Bay Window
- Exposed Beams
- Large Windows
- Painted Walls
- Paneled Walls

### Interior

- -large stone house with large rooms
- -library with wooden floors and bookcases
- -wooden paneled rooms
- -drawing room
- -hallway with wooden floors and long corridors
- -twin bedrooms
- -period bathroom with blue and white tiles and rolltop bath & nbsp;