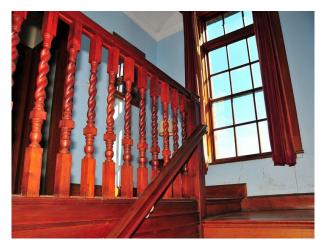

## **Features:**

| Bathroom Types                                                                                         | Bedroom Types  | Facilities                                                                                      | Floors                                                |
|--------------------------------------------------------------------------------------------------------|----------------|-------------------------------------------------------------------------------------------------|-------------------------------------------------------|
| <ul><li>Family Bathroom</li><li>Period Bathroom</li></ul>                                              | • Twin Bedroom | <ul><li>Domestic Power</li><li>Internet Access</li><li>Mains Water</li><li>Toilets</li></ul>    | <ul><li>Real Wood Floor</li><li>Tiled Floor</li></ul> |
| Interior Features                                                                                      | Parking        | Rooms                                                                                           | Views                                                 |
| <ul><li>Furnished</li><li>Period Fireplace</li><li>Period Staircase</li><li>Spiral Staircase</li></ul> | • Driveway     | <ul><li>Cellar</li><li>Dining Room</li><li>Drawing Room</li><li>Hallway</li><li>Study</li></ul> | • Sea View                                            |
| Walls & Windows                                                                                        |                |                                                                                                 |                                                       |

### Interior

- -large stone house with large rooms
- -library with wooden floors and bookcases
- -wooden paneled rooms
- -drawing room
- -hallway with wooden floors and long corridors
- -twin bedrooms
- -period bathroom with blue and white tiles and rolltop bath & nbsp;