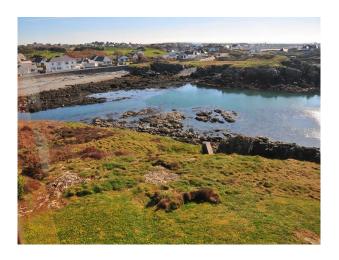

|                |                                                                                                 |                                                       |

- Bay Window
- Exposed Beams
- Large Windows
- Painted Walls
- Paneled Walls

### Interior

- -large stone house with large rooms
- -library with wooden floors and bookcases
- -wooden paneled rooms
- -drawing room
- -hallway with wooden floors and long corridors
- -twin bedrooms
- -period bathroom with blue and white tiles and rolltop bath & nbsp;

### Exterior

- -stone veranda with sea views
- -grass and rocky areas