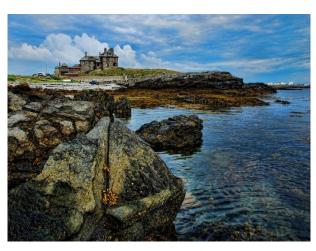

|                |                                                                                                 |                                                       |

- Bay Window
- Exposed Beams
- Large Windows
- Painted Walls
- Paneled Walls

### Interior

- -large stone house with large rooms
- -library with wooden floors and bookcases
- -wooden paneled rooms
- -drawing room
- -hallway with wooden floors and long corridors
- -twin bedrooms
- -period bathroom with blue and white tiles and rolltop bath & nbsp;

### Exterior

- -stone veranda with sea views
- -grass and rocky areas