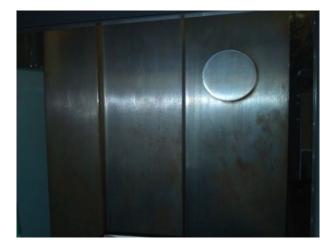

### Interior

Features:

- Walk-in bank Vault situated in sealed and quiet basement under a shop
- No windows and all original fixtures
- Vault 4 meters by 4 meters with 18 inch thick Chubb door
- Domestic power and lighting installed