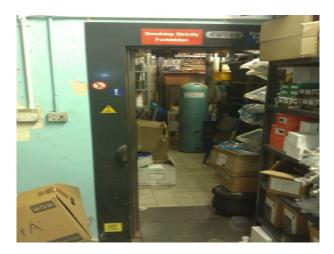

# LON1369 Bank Vault

Bank Vault underneath a shop in London. The vault is currently used for storage but can be cleared when required for filming. An ideal location to simulate a bank robbery scene.

## **Bank Vault**

Bank Vault underneath a shop in London. The vault is currently used for storage but can be cleared when required for filming. An ideal location to simulate a bank robbery scene.

Location: Essex, United Kingdom Within the M25: Yes Categories: Banking & Finance Related

### Interior

Features:

- Walk-in bank Vault situated in sealed and quiet basement under a shop
- No windows and all original fixtures
- Vault 4 meters by 4 meters with 18 inch thick Chubb door
- Domestic power and lighting installed