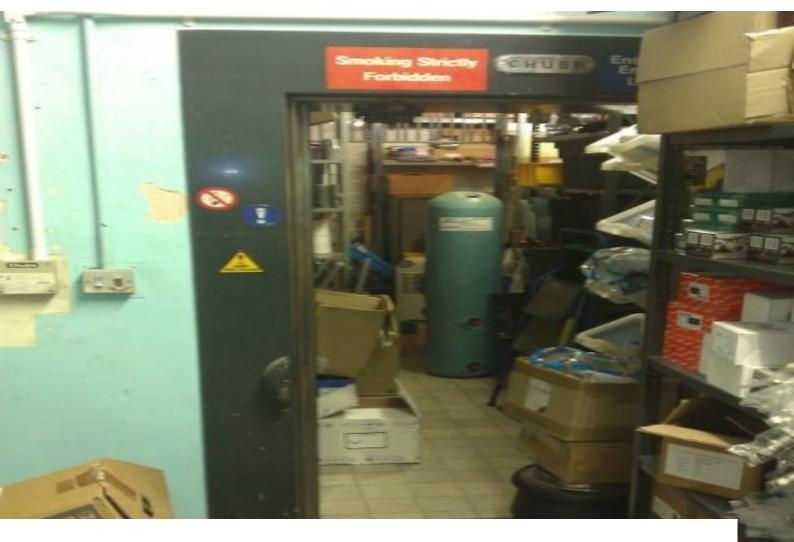

# LON1369 Bank Vault

Bank Vault underneath a shop in London. The vault is currently used for storage but can be cleared when required for filming. An ideal location to simulate a bank robbery scene.

### Interior

Features:

- Walk-in bank Vault situated in sealed and quiet basement under a shop
- No windows and all original fixtures
- Vault 4 meters by 4 meters with 18 inch thick Chubb door
- Domestic power and lighting installed