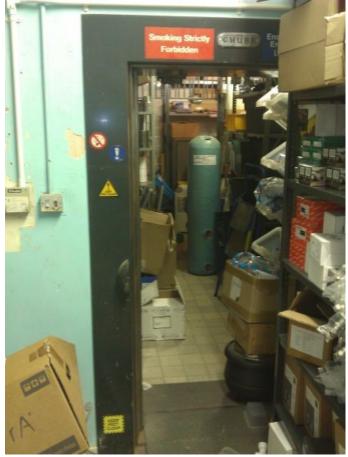

# LON1369 Bank Vault

Bank Vault underneath a shop in London. The vault is currently used for storage but can be cleared when required for filming. An ideal location to simulate a bank robbery scene.

### Interior

Features:

- Walk-in bank Vault situated in sealed and quiet basement under a shop
- No windows and all original fixtures
- Vault 4 meters by 4 meters with 18 inch thick Chubb door
- Domestic power and lighting installed