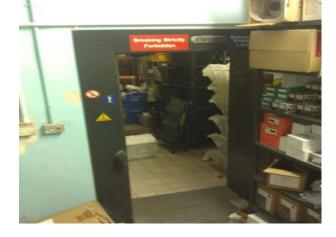

# LON1369 Bank Vault

Bank Vault underneath a shop in London. The vault is currently used for storage but can be cleared when required for filming. An ideal location to simulate a bank robbery scene.

## **Bank Vault**

Bank Vault underneath a shop in London. The vault is currently used for storage but can be cleared when required for filming. An ideal location to simulate a bank robbery scene.

Location: Essex, United Kingdom Within the M25: Yes Categories: Banking & Finance Related

### Interior

Features:

- Walk-in bank Vault situated in sealed and quiet basement under a shop
- No windows and all original fixtures
- Vault 4 meters by 4 meters with 18 inch thick Chubb door
- Domestic power and lighting installed