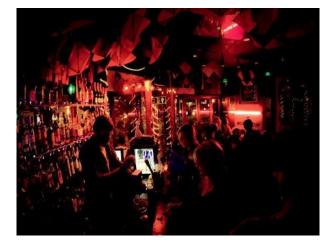

### **Bar with Eclectic Decor Film Location**

Cosy Unique bar with eclectic decor, featuring artwork and collectables available for filming and photo shoots.

Location: East London, London, United Kingdom Within the M25: Yes Categories: Bars | Pubs | Clubs | Night Clubs | Event Venues (including Race Courses)

#### Interior

A very unique property with very eclectic decor, Leather sofas, Low lying-tables, Vanilla and cinnamon candles lighting the place up, adding to the atmosphere of the property. Small intimate venue with capacity to hold 85 people. Catering available Fully licensed bar (see below) This unique property is certain to turn heads and suitable for filming and events Licensing Hours Monday - Thursday: 12 p.m. - 12 a.m. Friday - Sunday: 12 p.m. - 1 a.m.