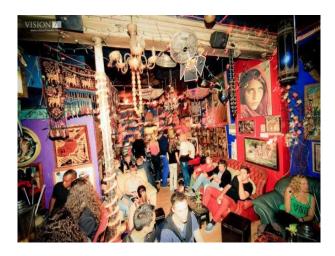

### **Bar with Eclectic Decor Film Location**

Cosy Unique bar with eclectic decor, featuring artwork and collectables available for filming and photo shoots.

Location: East London, London, United Kingdom Within the M25: Yes Categories: Bars | Pubs | Clubs | Night Clubs | Event Venues (including Race Courses)

#### Interior

A very unique property with very eclectic decor, Leather sofas, Low lying-tables, Vanilla and cinnamon candles lighting the place up, adding to the atmosphere of the property. Small intimate venue with capacity to hold 85 people. Catering available Fully licensed bar (see below) This unique property is certain to turn heads and suitable for filming and events Licensing Hours Monday - Thursday: 12 p.m. - 12 a.m. Friday - Sunday: 12 p.m. - 1 a.m.