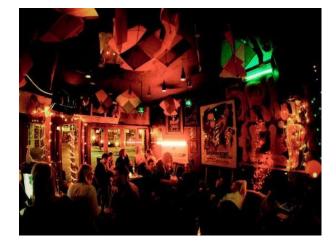

### **Bar with Eclectic Decor Film Location**

Cosy Unique bar with eclectic decor, featuring artwork and collectables available for filming and photo shoots.

Location: East London, London, United Kingdom Within the M25: Yes Categories: Bars | Pubs | Clubs | Night Clubs | Event Venues (including Race Courses)

#### Interior

A very unique property with very eclectic decor, Leather sofas, Low lying-tables, Vanilla and cinnamon candles lighting the place up, adding to the atmosphere of the property. Small intimate venue with capacity to hold 85 people. Catering available Fully licensed bar (see below) This unique property is certain to turn heads and suitable for filming and events Licensing Hours Monday - Thursday: 12 p.m. - 12 a.m. Friday - Sunday: 12 p.m. - 1 a.m.