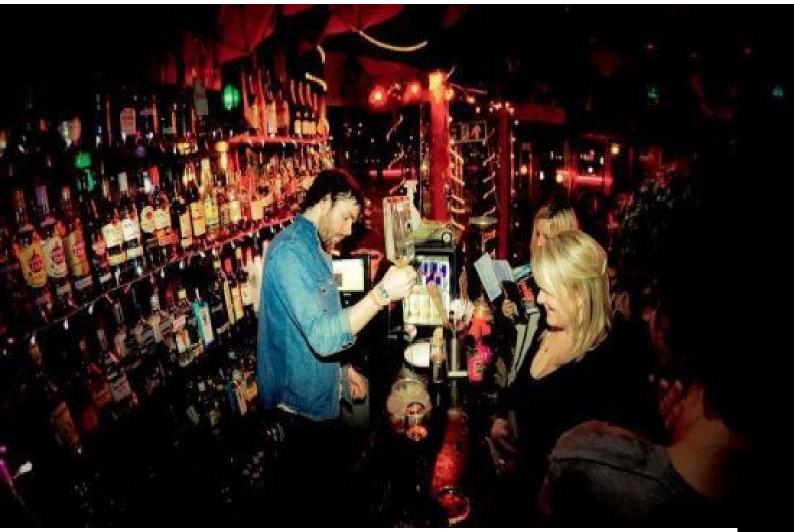

## LON1411 Bar with Eclectic Decor Film Location

Cosy Unique bar with eclectic decor, featuring artwork and collectables available for filming and photo shoots.

### **Bar with Eclectic Decor Film Location**

Cosy Unique bar with eclectic decor, featuring artwork and collectables available for filming and photo shoots.

Location: East London, London, United Kingdom Within the M25: Yes Categories: Bars | Pubs | Clubs | Night Clubs | Event Venues (including Race Courses)

#### Interior

A very unique property with very eclectic decor, Leather sofas, Low lying-tables, Vanilla and cinnamon candles lighting the place up, adding to the atmosphere of the property. Small intimate venue with capacity to hold 85 people. Catering available Fully licensed bar (see below) This unique property is certain to turn heads and suitable for filming and events Licensing Hours Monday - Thursday: 12 p.m. - 12 a.m. Friday - Sunday: 12 p.m. - 1 a.m.