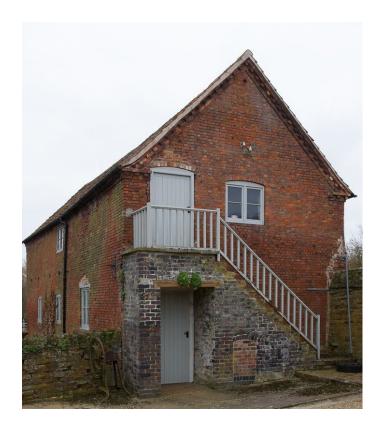

## **Barn for Filming**

Barn available for filming and photo shoots.

**Location:** Leicestershire, United Kingdom

Within the M25: No

Categories: Country Estates | Disused & Empty Property

## **Features:**

| Exterior Features                               | Facilities                                                    | Floors        | Parking    |
|-------------------------------------------------|---------------------------------------------------------------|---------------|------------|
| <ul><li>Back Garden</li><li>Courtyard</li></ul> | <ul><li> Mains Water</li><li> Toilets</li></ul>               | • Stone Floor | • Driveway |
| Rooms                                           | Walls & Windows                                               |               |            |
| <ul><li>Bar</li><li>Barn</li></ul>              | <ul><li> Exposed Beams</li><li> Exposed Brick Walls</li></ul> |               |            |