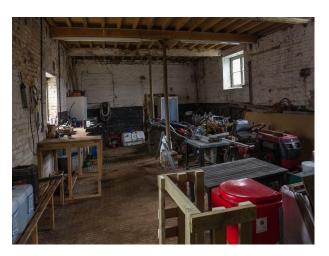

## **Barn for Filming**

Barn available for filming and photo shoots.

**Location:** Leicestershire, United Kingdom

Within the M25: No

Categories: Country Estates | Disused & Empty Property

## **Features:**

| Exterior Features                               | Facilities                                                    | Floors        | Parking    |
|-------------------------------------------------|---------------------------------------------------------------|---------------|------------|
| <ul><li>Back Garden</li><li>Courtyard</li></ul> | <ul><li> Mains Water</li><li> Toilets</li></ul>               | • Stone Floor | • Driveway |
| Rooms                                           | Walls & Windows                                               |               |            |
| <ul><li>Bar</li><li>Barn</li></ul>              | <ul><li> Exposed Beams</li><li> Exposed Brick Walls</li></ul> |               |            |