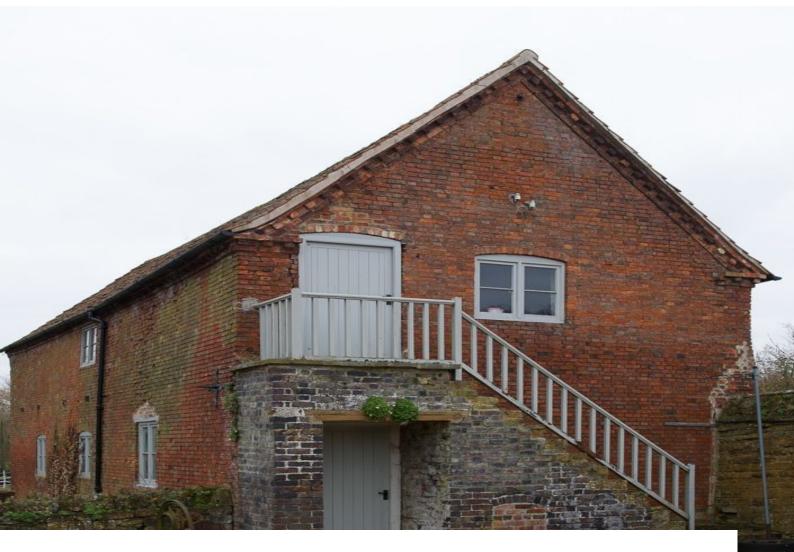

## **Barn for Filming**

Barn available for filming and photo shoots.

**Location:** Leicestershire, United Kingdom

Within the M25: No

Categories: Country Estates | Disused & Empty Property

## **Features:**

| Exterior Features                               | Facilities                                                    | Floors        | Parking    |
|-------------------------------------------------|---------------------------------------------------------------|---------------|------------|
| <ul><li>Back Garden</li><li>Courtyard</li></ul> | <ul><li> Mains Water</li><li> Toilets</li></ul>               | • Stone Floor | • Driveway |
| Rooms                                           | Walls & Windows                                               |               |            |
| <ul><li>Bar</li><li>Barn</li></ul>              | <ul><li> Exposed Beams</li><li> Exposed Brick Walls</li></ul> |               |            |