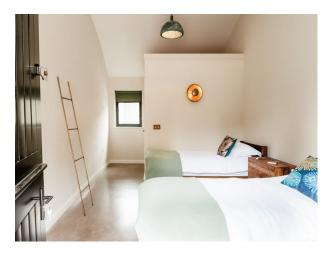

#### Interior

The barn offers stylish rooms with half barrel vaulted ceilings which create a spacious feel and blend modern industrial design with the cozy warmth of underfloor heating.