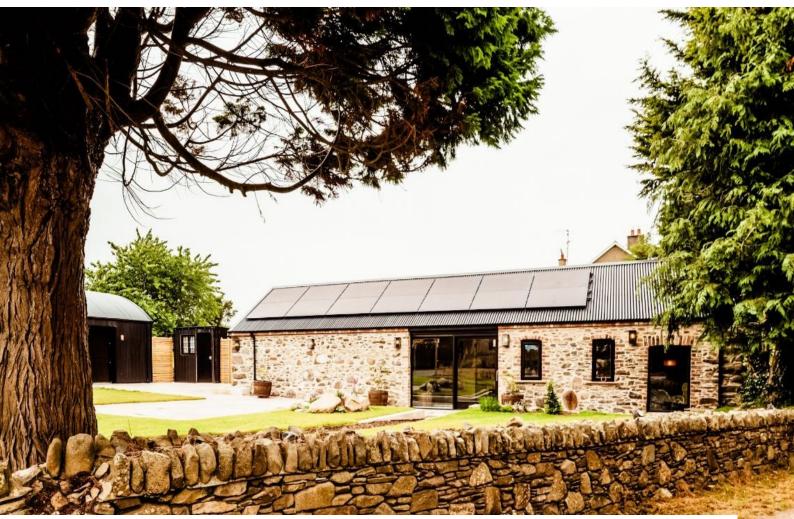

# NI6310 Barn Retreat For Filming

Set on a four acre small holding in beautiful countryside is the barn which offers stylish rooms with half barrel vaulted ceilings which create a spacious feel and blend modern industrial design for filming and video shoots

## **Barn Retreat For Filming**

Set on a four acre small holding in beautiful countryside is the barn which offers stylish rooms with half barrel vaulted ceilings which create a spacious feel and blend modern industrial design for filming and video shoots

### Exterior

Set on a four acre small holding in beautiful countryside