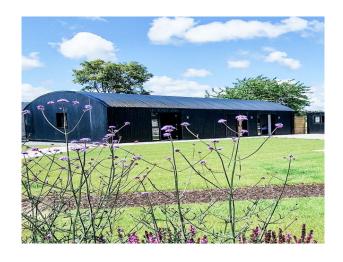

barrel vaulted ceilings which create a spacious feel and blend modern industrial design for filming and video shoots

## NI6310

## **Barn Retreat For Filming**

Set on a four acre small holding in beautiful countryside is the barn which offers stylish rooms with half barrel vaulted ceilings which create a spacious feel and blend modern industrial design for filming and video shoots



Location: County Down, United Kingdom

Within the M25: No

Categories: Barn Conversions For Filming | Country Estates

### **Features:**

#### Interior

The barn offers stylish rooms with half barrel vaulted ceilings which create a spacious feel and blend modern industrial design with the cozy warmth of underfloor heating.

### Exterior

Set on a four acre small holding in beautiful countryside