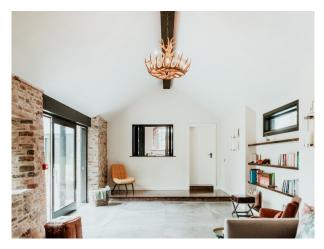

#### Interior

The barn offers stylish rooms with half barrel vaulted ceilings which create a spacious feel and blend modern industrial design with the cozy warmth of underfloor heating.