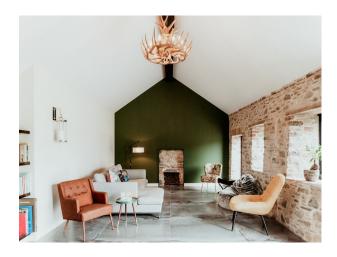

#### Interior

The barn offers stylish rooms with half barrel vaulted ceilings which create a spacious feel and blend modern industrial design with the cozy warmth of underfloor heating.