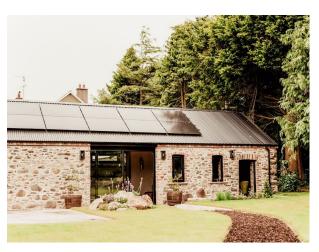

half barrel vaulted ceilings which create a spacious feel and blend modern industrial design for filming and video shoots

## NI6310

## **Barn Retreat For Filming**

Set on a four acre small holding in beautiful countryside is the barn which offers stylish rooms with half barrel vaulted ceilings which create a spacious feel and blend modern industrial design for filming and video shoots



Location: County Down, United Kingdom

Within the M25: No

Categories: Barn Conversions For Filming | Country Estates

### **Features:**

#### Interior

The barn offers stylish rooms with half barrel vaulted ceilings which create a spacious feel and blend modern industrial design with the cozy warmth of underfloor heating.

### Exterior

Set on a four acre small holding in beautiful countryside