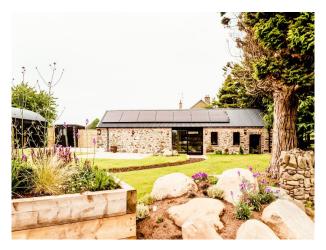

th half barrel vaulted ceilings which create a spacious feel and blend modern industrial design for filming and video shoots

## NI6310

## **Barn Retreat For Filming**

Set on a four acre small holding in beautiful countryside is the barn which offers stylish rooms with half barrel vaulted ceilings which create a spacious feel and blend modern industrial design for filming and video shoots



Location: County Down, United Kingdom

Within the M25: No

Categories: Barn Conversions For Filming | Country Estates

### **Features:**

#### Interior

The barn offers stylish rooms with half barrel vaulted ceilings which create a spacious feel and blend modern industrial design with the cozy warmth of underfloor heating.

### Exterior

Set on a four acre small holding in beautiful countryside