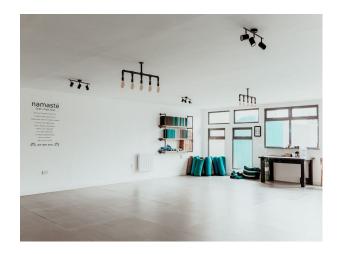

#### Interior

The barn offers stylish rooms with half barrel vaulted ceilings which create a spacious feel and blend modern industrial design with the cozy warmth of underfloor heating.