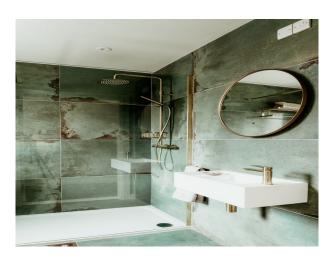

#### Interior

The barn offers stylish rooms with half barrel vaulted ceilings which create a spacious feel and blend modern industrial design with the cozy warmth of underfloor heating.