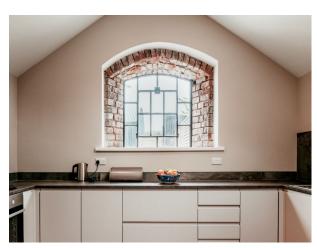

#### Interior

The barn offers stylish rooms with half barrel vaulted ceilings which create a spacious feel and blend modern industrial design with the cozy warmth of underfloor heating.