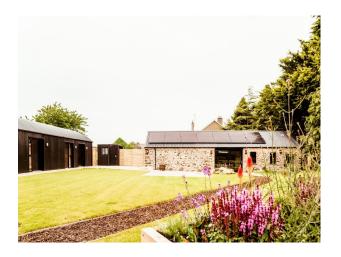

with half barrel vaulted ceilings which create a spacious feel and blend modern industrial design for filming and video shoots

## NI6310

## **Barn Retreat For Filming**

Set on a four acre small holding in beautiful countryside is the barn which offers stylish rooms with half barrel vaulted ceilings which create a spacious feel and blend modern industrial design for filming and video shoots



Location: County Down, United Kingdom

Within the M25: No

Categories: Barn Conversions For Filming | Country Estates

### **Features:**

#### Interior

The barn offers stylish rooms with half barrel vaulted ceilings which create a spacious feel and blend modern industrial design with the cozy warmth of underfloor heating.

### Exterior

Set on a four acre small holding in beautiful countryside