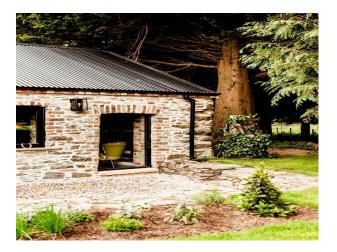

#### Interior

The barn offers stylish rooms with half barrel vaulted ceilings which create a spacious feel and blend modern industrial design with the cozy warmth of underfloor heating.