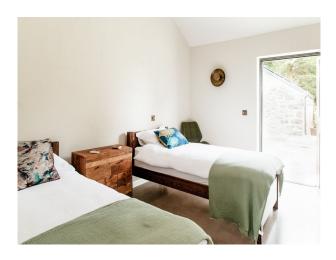

#### Interior

The barn offers stylish rooms with half barrel vaulted ceilings which create a spacious feel and blend modern industrial design with the cozy warmth of underfloor heating.