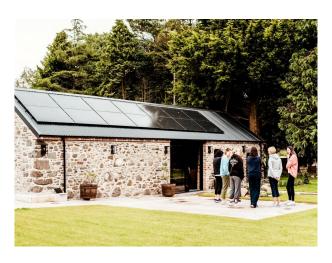

alf barrel vaulted ceilings which create a spacious feel and blend modern industrial design for filming and video shoots

## NI6310

## **Barn Retreat For Filming**

Set on a four acre small holding in beautiful countryside is the barn which offers stylish rooms with half barrel vaulted ceilings which create a spacious feel and blend modern industrial design for filming and video shoots



Location: County Down, United Kingdom

Within the M25: No

Categories: Barn Conversions For Filming | Country Estates

### **Features:**

#### Interior

The barn offers stylish rooms with half barrel vaulted ceilings which create a spacious feel and blend modern industrial design with the cozy warmth of underfloor heating.

### Exterior

Set on a four acre small holding in beautiful countryside