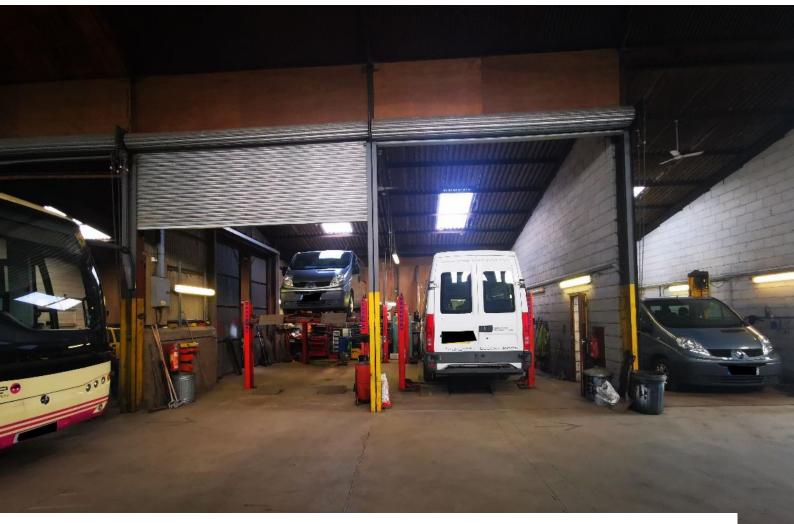

## SE4620 Barn, Workshop And Parking Area For Filming

Barn, Workshop & parking area. The Property is surrounded by fields and has 1 large barn with 5 semi enclosed bays inside. A smaller barn is also available which has no internal fittings or fixtures.

## Barn, Workshop And Parking Area For Filming

Barn, Workshop & parking area. The Property is surrounded by fields and has 1 large barn with 5 semi enclosed bays inside. A smaller barn is also available which has no internal fittings or fixtures.