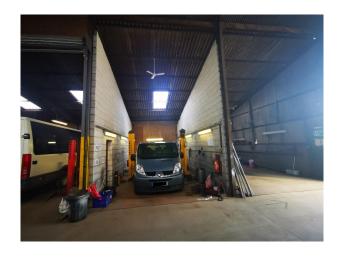

## SE4620 Barn, Workshop And Parking Area For Filming

Barn, Workshop & parking area. The Property is surrounded by fields and has 1 large barn with 5 semi enclosed bays inside. A smaller barn is also available which has no internal fittings or fixtures.

## Barn, Workshop And Parking Area For Filming

Barn, Workshop & parking area. The Property is surrounded by fields and has 1 large barn with 5 semi enclosed bays inside. A smaller barn is also available which has no internal fittings or fixtures.