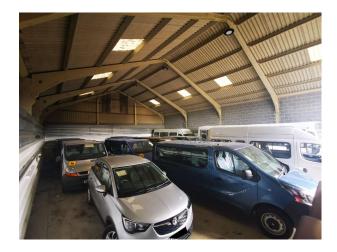

## SE4620 Barn, Workshop And Parking Area For Filming

Barn, Workshop & parking area. The Property is surrounded by fields and has 1 large barn with 5 semi enclosed bays inside. A smaller barn is also available which has no internal fittings or fixtures.

## Barn, Workshop And Parking Area For Filming

Barn, Workshop & parking area. The Property is surrounded by fields and has 1 large barn with 5 semi enclosed bays inside. A smaller barn is also available which has no internal fittings or fixtures.