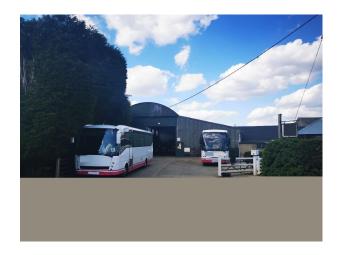

## SE4620 Barn, Workshop And Parking Area For Filming

Barn, Workshop & parking area. The Property is surrounded by fields and has 1 large barn with 5 semi enclosed bays inside. A smaller barn is also available which has no internal fittings or fixtures.

## Barn, Workshop And Parking Area For Filming

Barn, Workshop & parking area. The Property is surrounded by fields and has 1 large barn with 5 semi enclosed bays inside. A smaller barn is also available which has no internal fittings or fixtures.