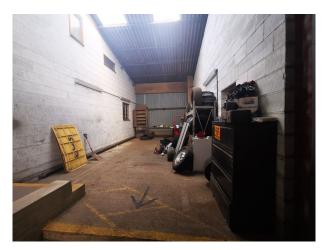

## SE4620 Barn, Workshop And Parking Area For Filming

Barn, Workshop & parking area. The Property is surrounded by fields and has 1 large barn with 5 semi enclosed bays inside. A smaller barn is also available which has no internal fittings or fixtures.

## Barn, Workshop And Parking Area For Filming

Barn, Workshop & parking area. The Property is surrounded by fields and has 1 large barn with 5 semi enclosed bays inside. A smaller barn is also available which has no internal fittings or fixtures.