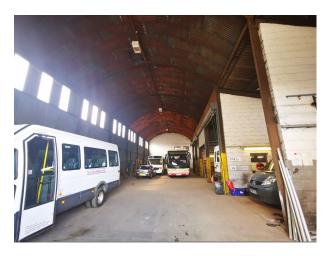

## SE4620 Barn, Workshop And Parking Area For Filming

Barn, Workshop & parking area. The Property is surrounded by fields and has 1 large barn with 5 semi enclosed bays inside. A smaller barn is also available which has no internal fittings or fixtures.

## Barn, Workshop And Parking Area For Filming

Barn, Workshop & parking area. The Property is surrounded by fields and has 1 large barn with 5 semi enclosed bays inside. A smaller barn is also available which has no internal fittings or fixtures.