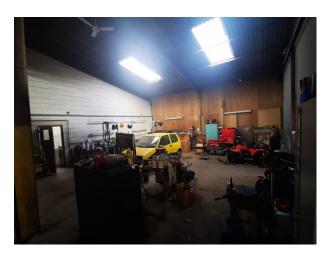

## SE4620 Barn, Workshop And Parking Area For Filming

Barn, Workshop & parking area. The Property is surrounded by fields and has 1 large barn with 5 semi enclosed bays inside. A smaller barn is also available which has no internal fittings or fixtures.

## Barn, Workshop And Parking Area For Filming

Barn, Workshop & parking area. The Property is surrounded by fields and has 1 large barn with 5 semi enclosed bays inside. A smaller barn is also available which has no internal fittings or fixtures.