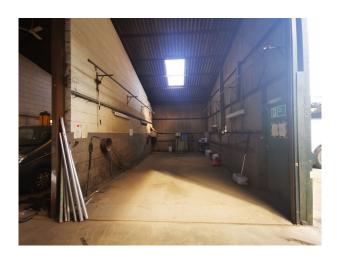

## SE4620 Barn, Workshop And Parking Area For Filming

Barn, Workshop & parking area. The Property is surrounded by fields and has 1 large barn with 5 semi enclosed bays inside. A smaller barn is also available which has no internal fittings or fixtures.

## Barn, Workshop And Parking Area For Filming

Barn, Workshop & parking area. The Property is surrounded by fields and has 1 large barn with 5 semi enclosed bays inside. A smaller barn is also available which has no internal fittings or fixtures.