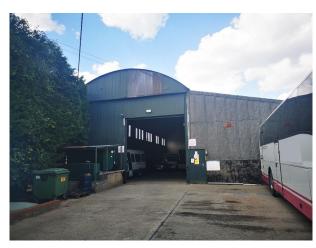

## SE4620 Barn, Workshop And Parking Area For Filming

Barn, Workshop & parking area. The Property is surrounded by fields and has 1 large barn with 5 semi enclosed bays inside. A smaller barn is also available which has no internal fittings or fixtures.

## Barn, Workshop And Parking Area For Filming

Barn, Workshop & parking area. The Property is surrounded by fields and has 1 large barn with 5 semi enclosed bays inside. A smaller barn is also available which has no internal fittings or fixtures.