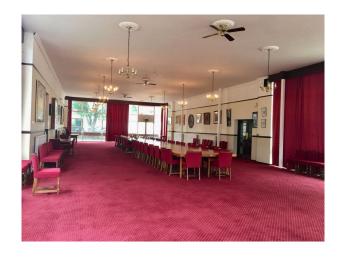

LON4061 Barracks Available To Hire Filming And Photo Shoots

Barracks with large courtyard and original interior period features.

# **LON4061**

# **Barracks Available To Hire Filming And Photo Shoots**

Barracks with large courtyard and original interior period features.



Location: London, United Kingdom

Within the M25: Yes

Categories: Film Friendly Cafes | Sports Clubs | Gyms | Stadiums | Military

#### **Features:**

Bathroom Types Exterior Features Facilities

• Cloakroom/WC

• Courtyard

- Domestic Power
- Mains Water
- Toilets

## Interior

Period interior with original features

## Exterior

Large buildings with huge court yard