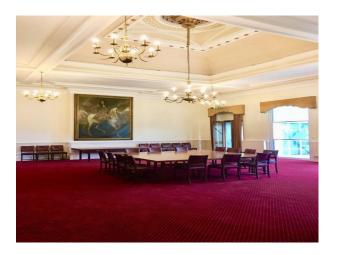

LON4061 Barracks Available To Hire Filming And Photo Shoots

Barracks with large courtyard and original interior period features.

# **LON4061**

# **Barracks Available To Hire Filming And Photo Shoots**

Barracks with large courtyard and original interior period features.



Location: London, United Kingdom

Within the M25: Yes

Categories: Film Friendly Cafes | Sports Clubs | Gyms | Stadiums | Military

#### **Features:**

Bathroom Types Exterior Features Facilities

• Cloakroom/WC

• Courtyard

- Domestic Power
- Mains Water
- Toilets

## Interior

Period interior with original features

## Exterior

Large buildings with huge court yard