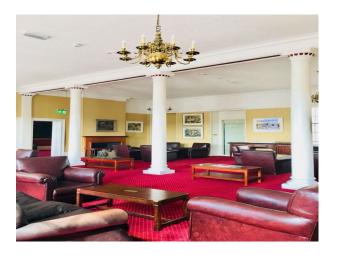

LON4061 Barracks Available To Hire Filming And Photo Shoots

Barracks with large courtyard and original interior period features.

# **LON4061**

# **Barracks Available To Hire Filming And Photo Shoots**

Barracks with large courtyard and original interior period features.



Location: London, United Kingdom

Within the M25: Yes

Categories: Film Friendly Cafes | Sports Clubs | Gyms | Stadiums | Military

#### **Features:**

Bathroom Types Exterior Features Facilities

• Cloakroom/WC

• Courtyard

- Domestic Power
- Mains Water
- Toilets

## Interior

Period interior with original features

## Exterior

Large buildings with huge court yard