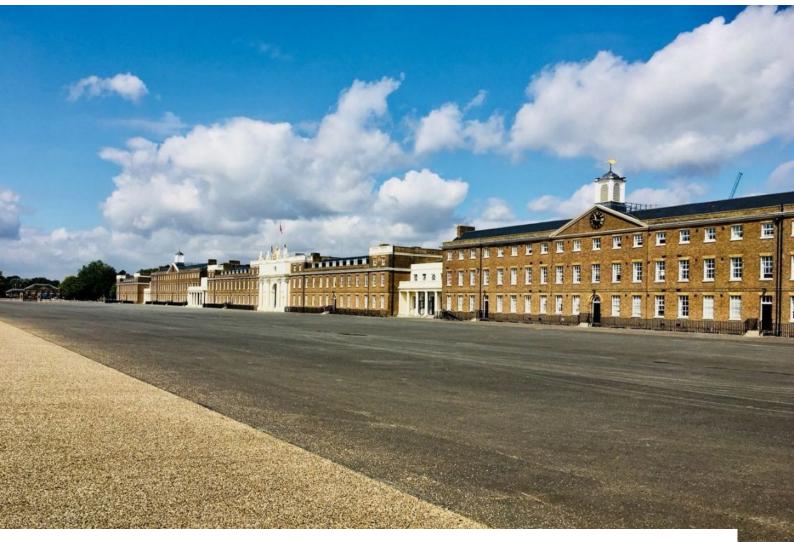

LON4061 Barracks Available To Hire Filming And Photo Shoots

Barracks with large courtyard and original interior period features.

# **LON4061**

# **Barracks Available To Hire Filming And Photo Shoots**

Barracks with large courtyard and original interior period features.



Location: London, United Kingdom

Within the M25: Yes

Categories: Film Friendly Cafes | Sports Clubs | Gyms | Stadiums | Military

#### **Features:**

Bathroom Types Exterior Features Facilities

• Cloakroom/WC

• Courtyard

- Domestic Power
- Mains Water
- Toilets

## Interior

Period interior with original features

## Exterior

Large buildings with huge court yard