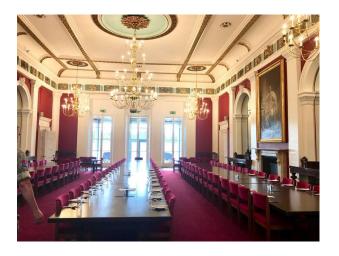

LON4061 Barracks Available To Hire Filming And Photo Shoots

Barracks with large courtyard and original interior period features.

# **LON4061**

# **Barracks Available To Hire Filming And Photo Shoots**

Barracks with large courtyard and original interior period features.



Location: London, United Kingdom

Within the M25: Yes

Categories: Film Friendly Cafes | Sports Clubs | Gyms | Stadiums | Military

#### **Features:**

Bathroom Types Exterior Features Facilities

• Cloakroom/WC

• Courtyard

- Domestic Power
- Mains Water
- Toilets

## Interior

Period interior with original features

## Exterior

Large buildings with huge court yard