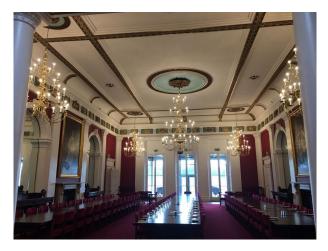

LON4061 Barracks Available To Hire Filming And Photo Shoots

Barracks with large courtyard and original interior period features.

# **LON4061**

# **Barracks Available To Hire Filming And Photo Shoots**

Barracks with large courtyard and original interior period features.



Location: London, United Kingdom

Within the M25: Yes

Categories: Film Friendly Cafes | Sports Clubs | Gyms | Stadiums | Military

#### **Features:**

Bathroom Types Exterior Features Facilities

• Cloakroom/WC

• Courtyard

- Domestic Power
- Mains Water
- Toilets

## Interior

Period interior with original features

## Exterior

Large buildings with huge court yard