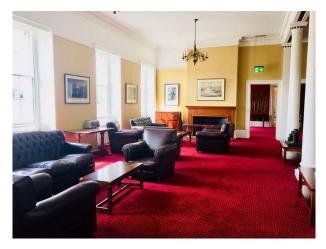

LON4061 Barracks Available To Hire Filming And Photo Shoots

Barracks with large courtyard and original interior period features.

# **LON4061**

# **Barracks Available To Hire Filming And Photo Shoots**

Barracks with large courtyard and original interior period features.



Location: London, United Kingdom

Within the M25: Yes

Categories: Film Friendly Cafes | Sports Clubs | Gyms | Stadiums | Military

#### **Features:**

Bathroom Types Exterior Features Facilities

• Cloakroom/WC

• Courtyard

- Domestic Power
- Mains Water
- Toilets

## Interior

Period interior with original features

## Exterior

Large buildings with huge court yard