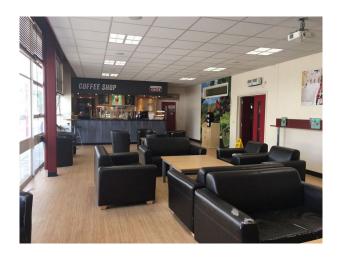

LON4061 Barracks Available To Hire Filming And Photo Shoots

Barracks with large courtyard and original interior period features.

# **LON4061**

# **Barracks Available To Hire Filming And Photo Shoots**

Barracks with large courtyard and original interior period features.



Location: London, United Kingdom

Within the M25: Yes

Categories: Film Friendly Cafes | Sports Clubs | Gyms | Stadiums | Military

#### **Features:**

Bathroom Types Exterior Features Facilities

• Cloakroom/WC

• Courtyard

- Domestic Power
- Mains Water
- Toilets

## Interior

Period interior with original features

## Exterior

Large buildings with huge court yard