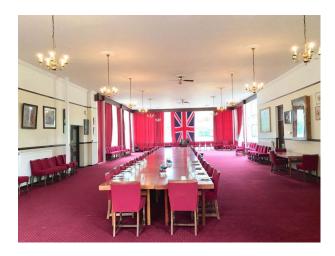

LON4061 Barracks Available To Hire Filming And Photo Shoots

Barracks with large courtyard and original interior period features.

# **LON4061**

# **Barracks Available To Hire Filming And Photo Shoots**

Barracks with large courtyard and original interior period features.



Location: London, United Kingdom

Within the M25: Yes

Categories: Film Friendly Cafes | Sports Clubs | Gyms | Stadiums | Military

#### **Features:**

Bathroom Types Exterior Features Facilities

• Cloakroom/WC

• Courtyard

- Domestic Power
- Mains Water
- Toilets

## Interior

Period interior with original features

## Exterior

Large buildings with huge court yard