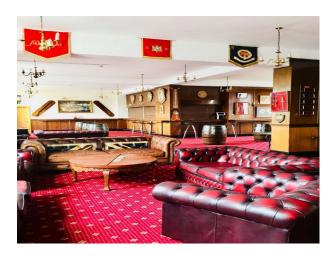

LON4061 Barracks Available To Hire Filming And Photo Shoots

Barracks with large courtyard and original interior period features.

# **LON4061**

# **Barracks Available To Hire Filming And Photo Shoots**

Barracks with large courtyard and original interior period features.



Location: London, United Kingdom

Within the M25: Yes

Categories: Film Friendly Cafes | Sports Clubs | Gyms | Stadiums | Military

#### **Features:**

Bathroom Types Exterior Features Facilities

• Cloakroom/WC

• Courtyard

- Domestic Power
- Mains Water
- Toilets

## Interior

Period interior with original features

## Exterior

Large buildings with huge court yard