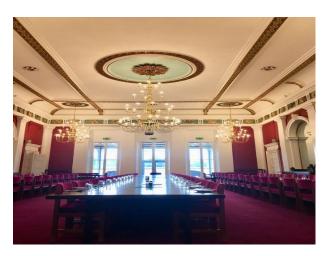

LON4061 Barracks Available To Hire Filming And Photo Shoots

Barracks with large courtyard and original interior period features.

# **LON4061**

# **Barracks Available To Hire Filming And Photo Shoots**

Barracks with large courtyard and original interior period features.



Location: London, United Kingdom

Within the M25: Yes

Categories: Film Friendly Cafes | Sports Clubs | Gyms | Stadiums | Military

#### **Features:**

Bathroom Types Exterior Features Facilities

• Cloakroom/WC

• Courtyard

- Domestic Power
- Mains Water
- Toilets

## Interior

Period interior with original features

## Exterior

Large buildings with huge court yard