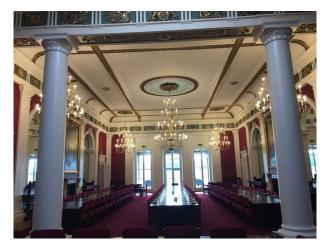

LON4061 Barracks Available To Hire Filming And Photo Shoots

Barracks with large courtyard and original interior period features.

# **LON4061**

# **Barracks Available To Hire Filming And Photo Shoots**

Barracks with large courtyard and original interior period features.



Location: London, United Kingdom

Within the M25: Yes

Categories: Film Friendly Cafes | Sports Clubs | Gyms | Stadiums | Military

#### **Features:**

Bathroom Types Exterior Features Facilities

• Cloakroom/WC

• Courtyard

- Domestic Power
- Mains Water
- Toilets

## Interior

Period interior with original features

## Exterior

Large buildings with huge court yard