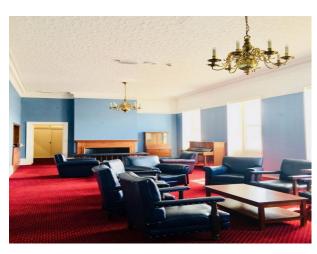

LON4061 Barracks Available To Hire Filming And Photo Shoots

Barracks with large courtyard and original interior period features.

# **LON4061**

# **Barracks Available To Hire Filming And Photo Shoots**

Barracks with large courtyard and original interior period features.



Location: London, United Kingdom

Within the M25: Yes

Categories: Film Friendly Cafes | Sports Clubs | Gyms | Stadiums | Military

#### **Features:**

Bathroom Types Exterior Features Facilities

• Cloakroom/WC

• Courtyard

- Domestic Power
- Mains Water
- Toilets

## Interior

Period interior with original features

## Exterior

Large buildings with huge court yard