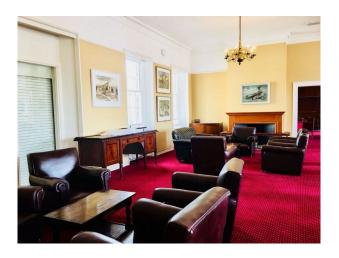

LON4061 Barracks Available To Hire Filming And Photo Shoots

Barracks with large courtyard and original interior period features.

# **LON4061**

# **Barracks Available To Hire Filming And Photo Shoots**

Barracks with large courtyard and original interior period features.



Location: London, United Kingdom

Within the M25: Yes

Categories: Film Friendly Cafes | Sports Clubs | Gyms | Stadiums | Military

#### **Features:**

Bathroom Types Exterior Features Facilities

• Cloakroom/WC

• Courtyard

- Domestic Power
- Mains Water
- Toilets

## Interior

Period interior with original features

## Exterior

Large buildings with huge court yard