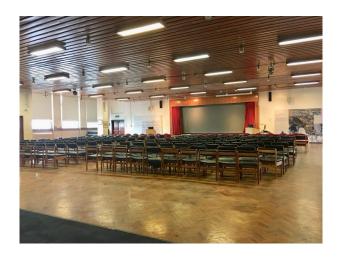

LON4061 Barracks Available To Hire Filming And Photo Shoots

Barracks with large courtyard and original interior period features.

# **LON4061**

# **Barracks Available To Hire Filming And Photo Shoots**

Barracks with large courtyard and original interior period features.



Location: London, United Kingdom

Within the M25: Yes

Categories: Film Friendly Cafes | Sports Clubs | Gyms | Stadiums | Military

#### **Features:**

Bathroom Types Exterior Features Facilities

• Cloakroom/WC

• Courtyard

- Domestic Power
- Mains Water
- Toilets

## Interior

Period interior with original features

## Exterior

Large buildings with huge court yard