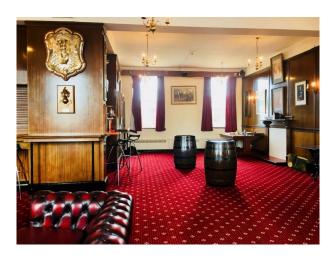

LON4061 Barracks Available To Hire Filming And Photo Shoots

Barracks with large courtyard and original interior period features.

# **LON4061**

# **Barracks Available To Hire Filming And Photo Shoots**

Barracks with large courtyard and original interior period features.



Location: London, United Kingdom

Within the M25: Yes

Categories: Film Friendly Cafes | Sports Clubs | Gyms | Stadiums | Military

#### **Features:**

Bathroom Types Exterior Features Facilities

• Cloakroom/WC

• Courtyard

- Domestic Power
- Mains Water
- Toilets

## Interior

Period interior with original features

## Exterior

Large buildings with huge court yard