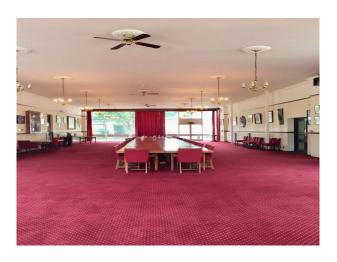

LON4061 Barracks Available To Hire Filming And Photo Shoots

Barracks with large courtyard and original interior period features.

# **LON4061**

# **Barracks Available To Hire Filming And Photo Shoots**

Barracks with large courtyard and original interior period features.



Location: London, United Kingdom

Within the M25: Yes

Categories: Film Friendly Cafes | Sports Clubs | Gyms | Stadiums | Military

#### **Features:**

Bathroom Types Exterior Features Facilities

• Cloakroom/WC

• Courtyard

- Domestic Power
- Mains Water
- Toilets

## Interior

Period interior with original features

## Exterior

Large buildings with huge court yard