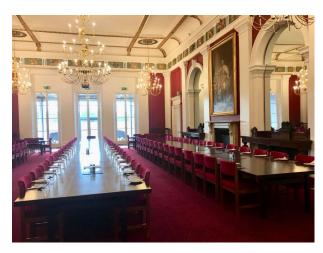

LON4061 Barracks Available To Hire Filming And Photo Shoots

Barracks with large courtyard and original interior period features.

# **LON4061**

# **Barracks Available To Hire Filming And Photo Shoots**

Barracks with large courtyard and original interior period features.



Location: London, United Kingdom

Within the M25: Yes

Categories: Film Friendly Cafes | Sports Clubs | Gyms | Stadiums | Military

#### **Features:**

Bathroom Types Exterior Features Facilities

• Cloakroom/WC

• Courtyard

- Domestic Power
- Mains Water
- Toilets

## Interior

Period interior with original features

## Exterior

Large buildings with huge court yard