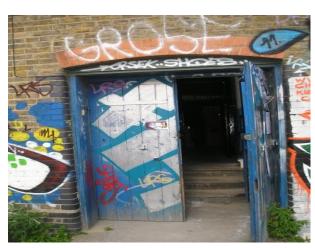

## Interior

Property Features Include:

- Large space
- White walls
- Steel supports
- Tiled toilets with shower
- Graffiti entrance door