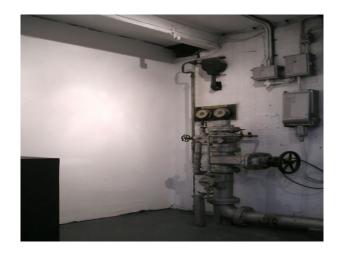

## Interior

Property Features Include:

- Large space
- White walls
- Steel supports
- Tiled toilets with shower
- Graffiti entrance door