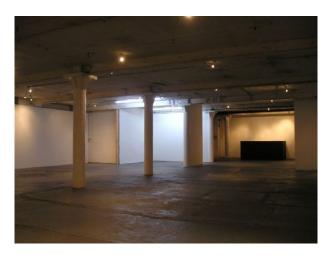

## Interior

Property Features Include:

- Large space
- White walls
- Steel supports
- Tiled toilets with shower
- Graffiti entrance door