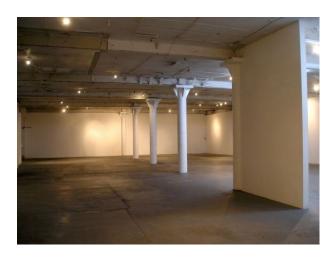

## Interior

Property Features Include:

- Large space
- White walls
- Steel supports
- Tiled toilets with shower
- Graffiti entrance door