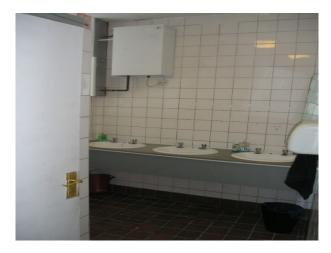

## **Features:**

| <b>Bathroom Types</b> | Facilities                                                                              | Floors           | Interior Features                                   |
|-----------------------|-----------------------------------------------------------------------------------------|------------------|-----------------------------------------------------|
| • Shower Room         | <ul><li>Domestic Power</li><li>Green Room</li><li>Mains Water</li><li>Toilets</li></ul> | • Concrete Floor | <ul><li>Steel Pillars</li><li>Unfurnished</li></ul> |
| Rooms  • Basement     | Walls & Windows  • Painted Walls                                                        |                  |                                                     |

## Interior

Property Features Include:

- Large space
- White walls
- Steel supports
- Tiled toilets with shower
- Graffiti entrance door