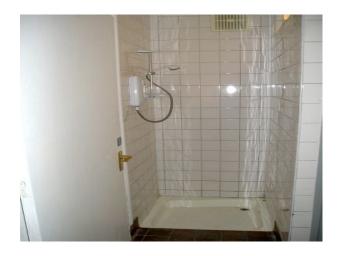

## **Features:**

| <b>Bathroom Types</b> | Facilities                                                                              | Floors           | Interior Features                                   |
|-----------------------|-----------------------------------------------------------------------------------------|------------------|-----------------------------------------------------|
| • Shower Room         | <ul><li>Domestic Power</li><li>Green Room</li><li>Mains Water</li><li>Toilets</li></ul> | • Concrete Floor | <ul><li>Steel Pillars</li><li>Unfurnished</li></ul> |
| Rooms  • Basement     | Walls & Windows  • Painted Walls                                                        |                  |                                                     |

## Interior

Property Features Include:

- Large space
- White walls
- Steel supports
- Tiled toilets with shower
- Graffiti entrance door