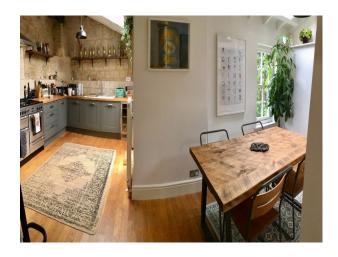

## Interior

Traditional cotswold cottage with exposed stone or painted walls. Rustic kitchen with gas wall mounted cooker and doorway out to rear patio