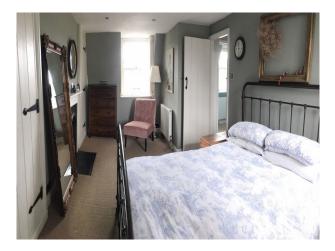

## Interior

Traditional cotswold cottage with exposed stone or painted walls. Rustic kitchen with gas wall mounted cooker and doorway out to rear patio