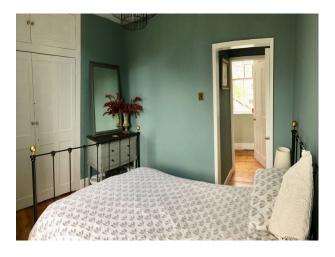

## Interior

Traditional cotswold cottage with exposed stone or painted walls. Rustic kitchen with gas wall mounted cooker and doorway out to rear patio