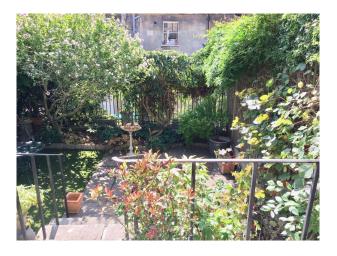

## Interior

Traditional cotswold cottage with exposed stone or painted walls. Rustic kitchen with gas wall mounted cooker and doorway out to rear patio