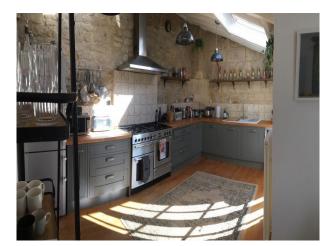

## Interior

Traditional cotswold cottage with exposed stone or painted walls. Rustic kitchen with gas wall mounted cooker and doorway out to rear patio