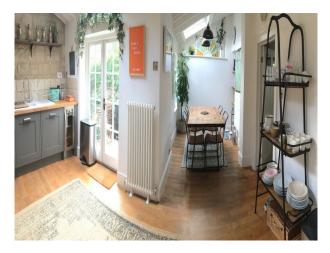

## Interior

Traditional cotswold cottage with exposed stone or painted walls. Rustic kitchen with gas wall mounted cooker and doorway out to rear patio