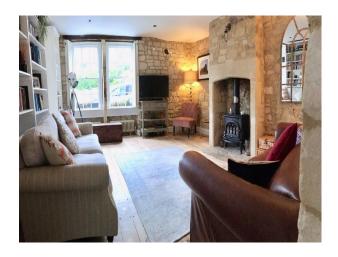

## Interior

Traditional cotswold cottage with exposed stone or painted walls. Rustic kitchen with gas wall mounted cooker and doorway out to rear patio