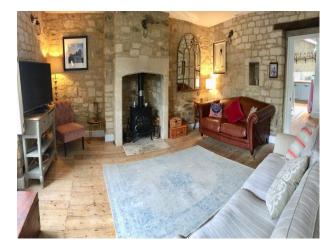

## Interior

Traditional cotswold cottage with exposed stone or painted walls. Rustic kitchen with gas wall mounted cooker and doorway out to rear patio