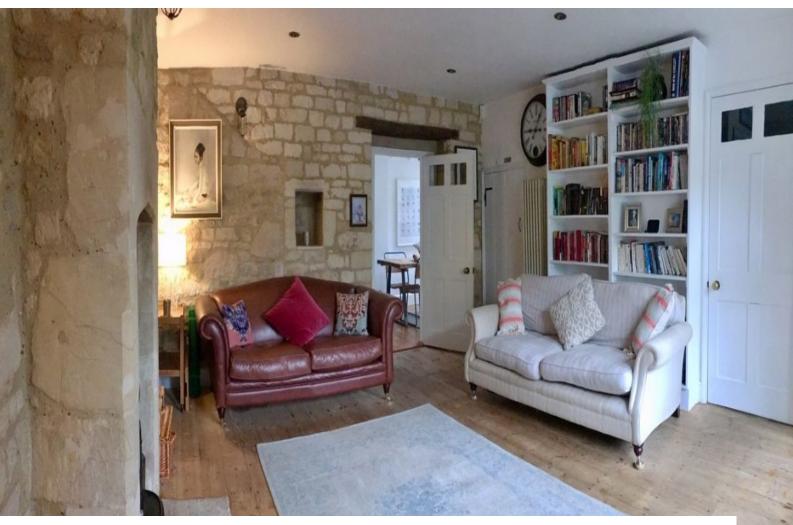

## Interior

Traditional cotswold cottage with exposed stone or painted walls. Rustic kitchen with gas wall mounted cooker and doorway out to rear patio