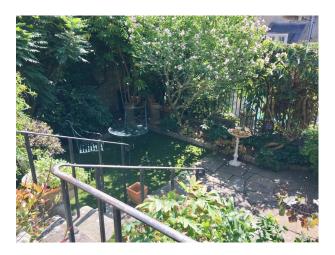

## Interior

Traditional cotswold cottage with exposed stone or painted walls. Rustic kitchen with gas wall mounted cooker and doorway out to rear patio