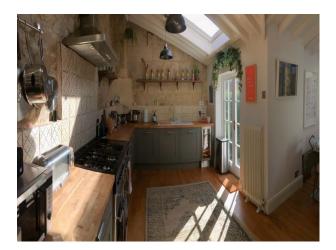

## Interior

Traditional cotswold cottage with exposed stone or painted walls. Rustic kitchen with gas wall mounted cooker and doorway out to rear patio