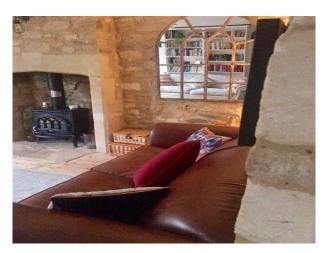

## Interior

Traditional cotswold cottage with exposed stone or painted walls. Rustic kitchen with gas wall mounted cooker and doorway out to rear patio