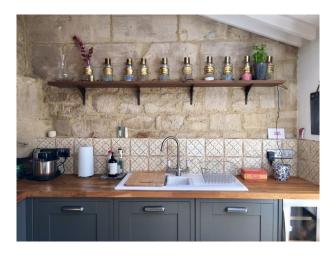

## Interior

Traditional cotswold cottage with exposed stone or painted walls. Rustic kitchen with gas wall mounted cooker and doorway out to rear patio