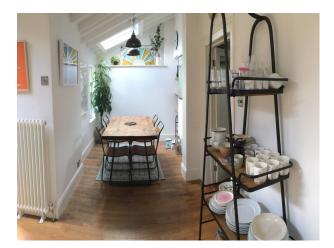

## Interior

Traditional cotswold cottage with exposed stone or painted walls. Rustic kitchen with gas wall mounted cooker and doorway out to rear patio