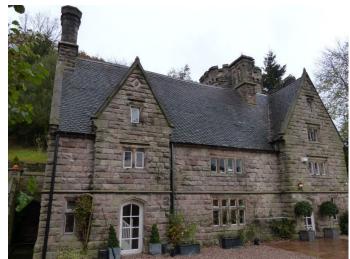

# WM1087 Bath House Film Location

Stone bath house set in beautiful surroundings available for filming and photo shoots.

# **Bath House Film Location**

Stone bath house set in beautiful surroundings available for filming and photo shoots.

Location: Staffordshire, United Kingdom Within the M25: No Categories: Period Houses

# Exterior

- Set in a fantastic countryside
- Long drive
- Large garden
- Pond
- Turret
- Stone spiral staircase