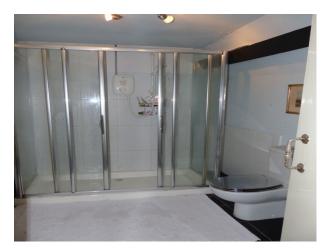

Bedroom 1

- Pitched roof
- Cream walls and carpet
- Double bed
- Beams
- Bedroom 2
- Single bed
- Wooden furniture
- Cream walls
- Beige carpet

Shower room

- Large walk in shower
- Blue walls
- Dressing Room
- Built in wardrobes
- Mirrors
- Dressing table with chair
- Other Property Features Include
- Other rooms undergoing refurbishment
- Property built out of stone