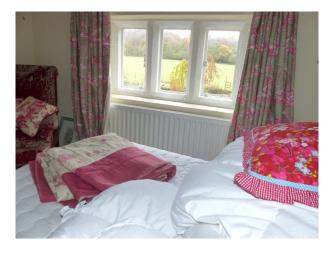

Bedroom 1

- Pitched roof
- Cream walls and carpet
- Double bed
- Beams
- Bedroom 2
- Single bed
- Wooden furniture
- Cream walls
- Beige carpet

Shower room

- Large walk in shower
- Blue walls
- Dressing Room
- Built in wardrobes
- Mirrors
- Dressing table with chair
- Other Property Features Include
- Other rooms undergoing refurbishment
- Property built out of stone