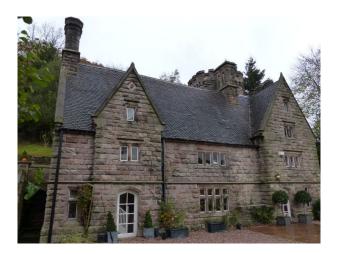

# WM1087 Bath House Film Location

Stone bath house set in beautiful surroundings available for filming and photo shoots.

# **Bath House Film Location**

Stone bath house set in beautiful surroundings available for filming and photo shoots.

Location: Staffordshire, United Kingdom Within the M25: No Categories: Period Houses

# Exterior

- Set in a fantastic countryside
- Long drive
- Large garden
- Pond
- Turret
- Stone spiral staircase