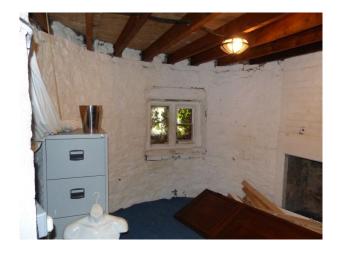

# Interior

Property Features Include:

- Kitchen / Dining Room
- Wooden units with decorative panels
- Quarry tiled floor
- 2 Dining tables
- Cream walls
- Sofa
- Wooden floor
- Original beams
- Living Room
- Cream walls and carpet
- Open brick fireplace with log burner
- Various sofas
- Patterned rug
- Wooden cabinet

Bedroom 1

- Pitched roof
- Cream walls and carpet
- Double bed
- Beams
- Bedroom 2
- Single bed
- Wooden furniture
- Cream walls
- Beige carpet

Shower room

- Large walk in shower
- Blue walls
- Dressing Room
- Built in wardrobes
- Mirrors
- Dressing table with chair
- Other Property Features Include
- Other rooms undergoing refurbishment
- Property built out of stone