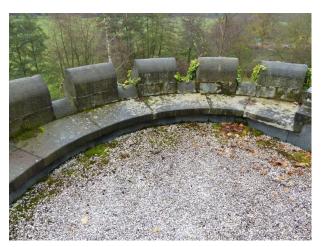

# Exterior

- Set in a fantastic countryside
- Long drive
- Large garden
- Pond
- Turret
- Stone spiral staircase