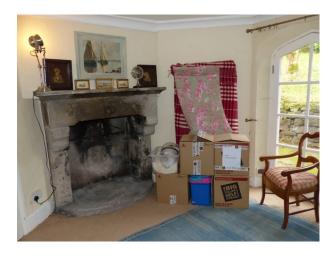

# Interior

Property Features Include:

- Kitchen / Dining Room
- Wooden units with decorative panels
- Quarry tiled floor
- 2 Dining tables
- Cream walls
- Sofa
- Wooden floor
- Original beams
- Living Room
- Cream walls and carpet
- Open brick fireplace with log burner
- Various sofas
- Patterned rug
- Wooden cabinet