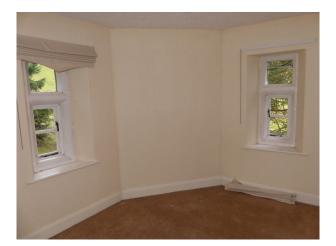

Bedroom 1

- Pitched roof
- Cream walls and carpet
- Double bed
- Beams
- Bedroom 2
- Single bed
- Wooden furniture
- Cream walls
- Beige carpet

Shower room

- Large walk in shower
- Blue walls
- Dressing Room
- Built in wardrobes
- Mirrors
- Dressing table with chair
- Other Property Features Include
- Other rooms undergoing refurbishment
- Property built out of stone