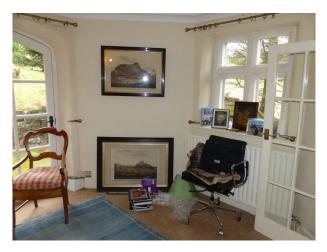

# Interior

Property Features Include:

- Kitchen / Dining Room
- Wooden units with decorative panels
- Quarry tiled floor
- 2 Dining tables
- Cream walls
- Sofa
- Wooden floor
- Original beams
- Living Room
- Cream walls and carpet
- Open brick fireplace with log burner
- Various sofas
- Patterned rug
- Wooden cabinet