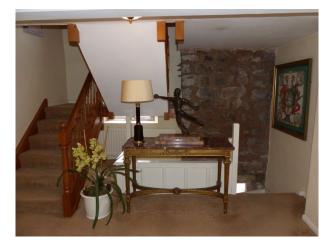

# Exterior

- Set in a fantastic countryside
- Long drive
- Large garden
- Pond
- Turret
- Stone spiral staircase