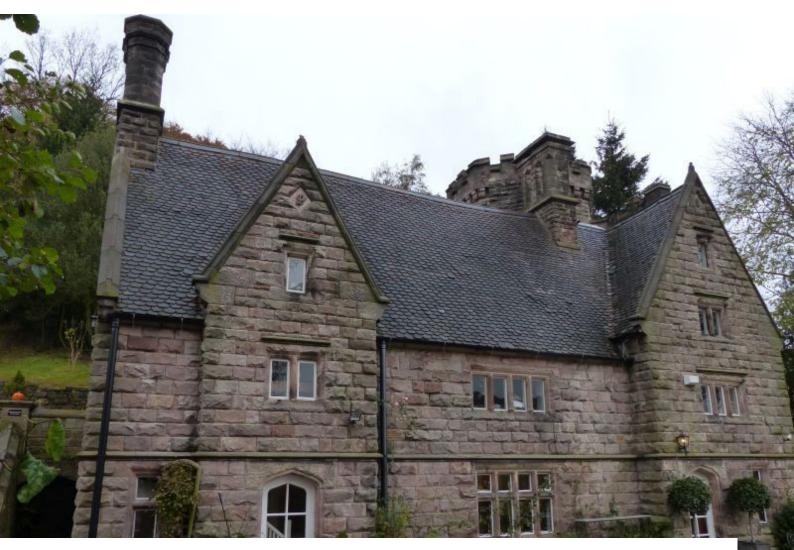

# WM1087 Bath House Film Location

Stone bath house set in beautiful surroundings available for filming and photo shoots.

# **Bath House Film Location**

Stone bath house set in beautiful surroundings available for filming and photo shoots.

Location: Staffordshire, United Kingdom Within the M25: No Categories: Period Houses

# Exterior

- Set in a fantastic countryside
- Long drive
- Large garden
- Pond
- Turret
- Stone spiral staircase