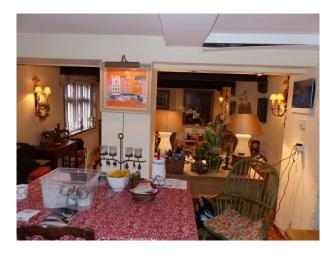

# Interior

Property Features Include:

- Kitchen / Dining Room
- Wooden units with decorative panels
- Quarry tiled floor
- 2 Dining tables
- Cream walls
- Sofa
- Wooden floor
- Original beams
- Living Room
- Cream walls and carpet
- Open brick fireplace with log burner
- Various sofas
- Patterned rug
- Wooden cabinet