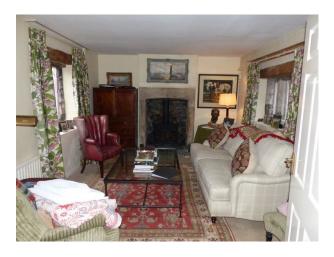

# Interior

Property Features Include:

- Kitchen / Dining Room
- Wooden units with decorative panels
- Quarry tiled floor
- 2 Dining tables
- Cream walls
- Sofa
- Wooden floor
- Original beams
- Living Room
- Cream walls and carpet
- Open brick fireplace with log burner
- Various sofas
- Patterned rug
- Wooden cabinet