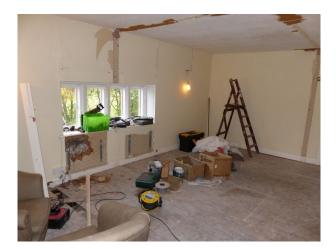

Bedroom 1

- Pitched roof
- Cream walls and carpet
- Double bed
- Beams
- Bedroom 2
- Single bed
- Wooden furniture
- Cream walls
- Beige carpet

Shower room

- Large walk in shower
- Blue walls
- Dressing Room
- Built in wardrobes
- Mirrors
- Dressing table with chair
- Other Property Features Include
- Other rooms undergoing refurbishment
- Property built out of stone