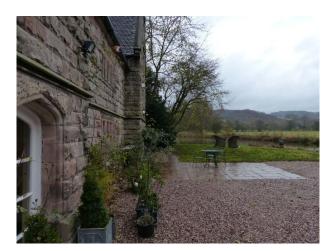

# Exterior

- Set in a fantastic countryside
- Long drive
- Large garden
- Pond
- Turret
- Stone spiral staircase