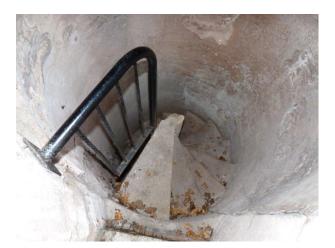

# Exterior

- Set in a fantastic countryside
- Long drive
- Large garden
- Pond
- Turret
- Stone spiral staircase