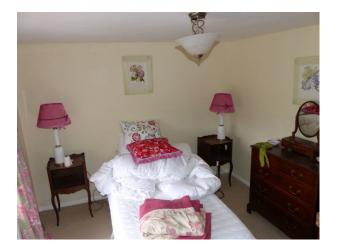

Bedroom 1

- Pitched roof
- Cream walls and carpet
- Double bed
- Beams
- Bedroom 2
- Single bed
- Wooden furniture
- Cream walls
- Beige carpet

Shower room

- Large walk in shower
- Blue walls
- Dressing Room
- Built in wardrobes
- Mirrors
- Dressing table with chair
- Other Property Features Include
- Other rooms undergoing refurbishment
- Property built out of stone