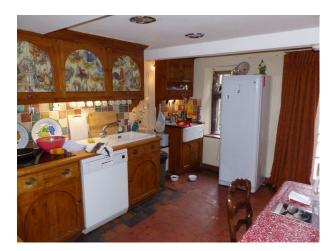

# Interior

Property Features Include:

- Kitchen / Dining Room
- Wooden units with decorative panels
- Quarry tiled floor
- 2 Dining tables
- Cream walls
- Sofa
- Wooden floor
- Original beams
- Living Room
- Cream walls and carpet
- Open brick fireplace with log burner
- Various sofas
- Patterned rug
- Wooden cabinet