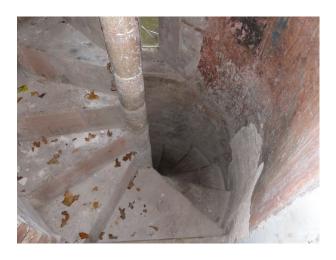

# Exterior

- Set in a fantastic countryside
- Long drive
- Large garden
- Pond
- Turret
- Stone spiral staircase