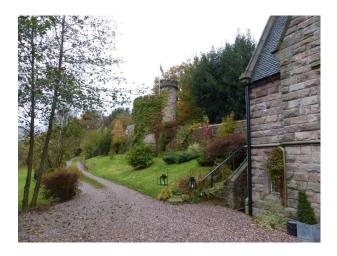

# Exterior

- Set in a fantastic countryside
- Long drive
- Large garden
- Pond
- Turret
- Stone spiral staircase