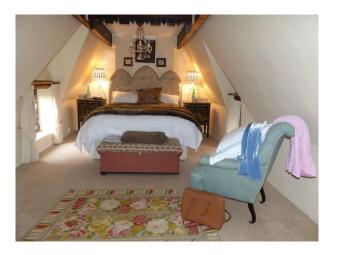

Bedroom 1

- Pitched roof
- Cream walls and carpet
- Double bed
- Beams
- Bedroom 2
- Single bed
- Wooden furniture
- Cream walls
- Beige carpet

Shower room

- Large walk in shower
- Blue walls
- Dressing Room
- Built in wardrobes
- Mirrors
- Dressing table with chair
- Other Property Features Include
- Other rooms undergoing refurbishment
- Property built out of stone