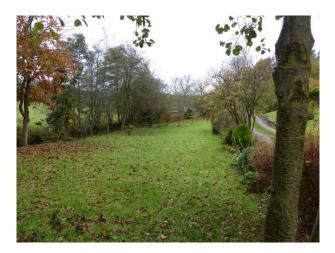

# Exterior

- Set in a fantastic countryside
- Long drive
- Large garden
- Pond
- Turret
- Stone spiral staircase