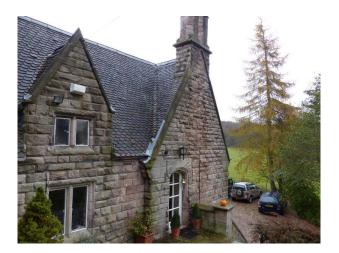

# Exterior

- Set in a fantastic countryside
- Long drive
- Large garden
- Pond
- Turret
- Stone spiral staircase