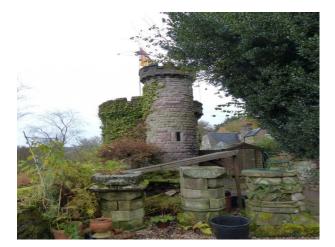

# Exterior

- Set in a fantastic countryside
- Long drive
- Large garden
- Pond
- Turret
- Stone spiral staircase