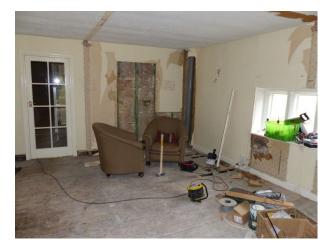

Bedroom 1

- Pitched roof
- Cream walls and carpet
- Double bed
- Beams
- Bedroom 2
- Single bed
- Wooden furniture
- Cream walls
- Beige carpet

Shower room

- Large walk in shower
- Blue walls
- Dressing Room
- Built in wardrobes
- Mirrors
- Dressing table with chair
- Other Property Features Include
- Other rooms undergoing refurbishment
- Property built out of stone