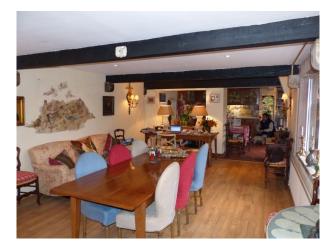

# Interior

Property Features Include:

- Kitchen / Dining Room
- Wooden units with decorative panels
- Quarry tiled floor
- 2 Dining tables
- Cream walls
- Sofa
- Wooden floor
- Original beams
- Living Room
- Cream walls and carpet
- Open brick fireplace with log burner
- Various sofas
- Patterned rug
- Wooden cabinet