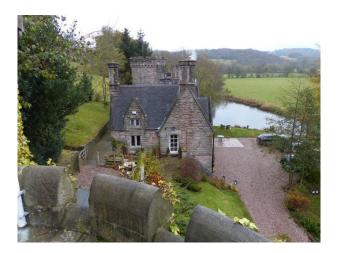

# WM1087 Bath House Film Location

Stone bath house set in beautiful surroundings available for filming and photo shoots.

# **Bath House Film Location**

Stone bath house set in beautiful surroundings available for filming and photo shoots.

Location: Staffordshire, United Kingdom Within the M25: No Categories: Period Houses

# Exterior

- Set in a fantastic countryside
- Long drive
- Large garden
- Pond
- Turret
- Stone spiral staircase