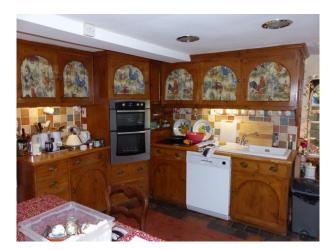

# Interior

Property Features Include:

- Kitchen / Dining Room
- Wooden units with decorative panels
- Quarry tiled floor
- 2 Dining tables
- Cream walls
- Sofa
- Wooden floor
- Original beams
- Living Room
- Cream walls and carpet
- Open brick fireplace with log burner
- Various sofas
- Patterned rug
- Wooden cabinet