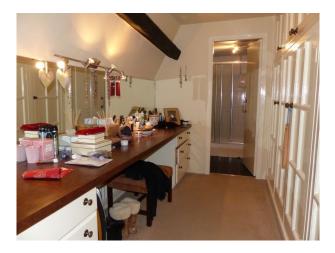

Bedroom 1

- Pitched roof
- Cream walls and carpet
- Double bed
- Beams
- Bedroom 2
- Single bed
- Wooden furniture
- Cream walls
- Beige carpet

Shower room

- Large walk in shower
- Blue walls
- Dressing Room
- Built in wardrobes
- Mirrors
- Dressing table with chair
- Other Property Features Include
- Other rooms undergoing refurbishment
- Property built out of stone