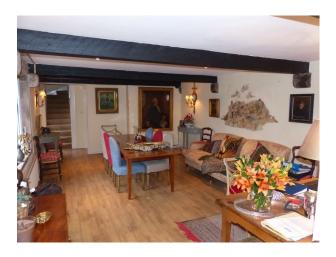

# Interior

Property Features Include:

- Kitchen / Dining Room
- Wooden units with decorative panels
- Quarry tiled floor
- 2 Dining tables
- Cream walls
- Sofa
- Wooden floor
- Original beams
- Living Room
- Cream walls and carpet
- Open brick fireplace with log burner
- Various sofas
- Patterned rug
- Wooden cabinet