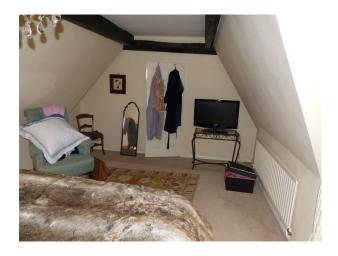

Bedroom 1

- Pitched roof
- Cream walls and carpet
- Double bed
- Beams
- Bedroom 2
- Single bed
- Wooden furniture
- Cream walls
- Beige carpet

Shower room

- Large walk in shower
- Blue walls
- Dressing Room
- Built in wardrobes
- Mirrors
- Dressing table with chair
- Other Property Features Include
- Other rooms undergoing refurbishment
- Property built out of stone