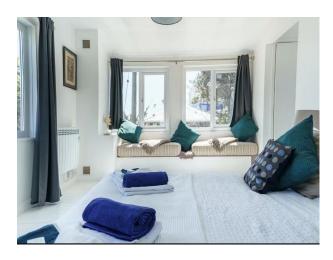

#### Interior

1 Super King Master Bedroom, 1 King Size Bedroom, 1 Triple Bunk Room, Snug with a Small Double Sofa Bed and Wood Burner, 1 Bathroom, 1 Shower Room, Open Plan Living Room with Wood Burner and fitted kitchen,