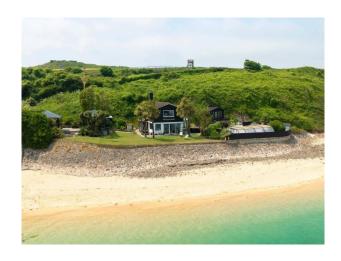

## **Beachfront Home In Cornwall For Filming**

Beachfront home with swimming pool and hot tub for filming and video shoots

Location: Cornwall, United Kingdom

Within the M25: No

Categories: Beach Houses | Family Modern | Sea Front

### Exterior

Direct Beach Frontage, Swimming Pool and hot tub. Large garden. Large covered out door entertaining area with Egg style BBQ and Fire Pit