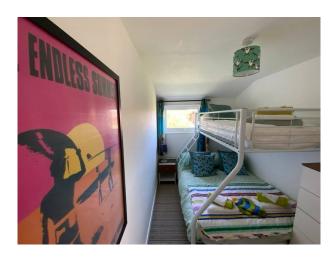

#### Interior

1 Super King Master Bedroom, 1 King Size Bedroom, 1 Triple Bunk Room, Snug with a Small Double Sofa Bed and Wood Burner, 1 Bathroom, 1 Shower Room, Open Plan Living Room with Wood Burner and fitted kitchen,