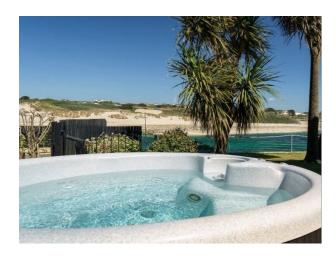

### Exterior

Direct Beach Frontage, Swimming Pool and hot tub. Large garden. Large covered out door entertaining area with Egg style BBQ and Fire Pit