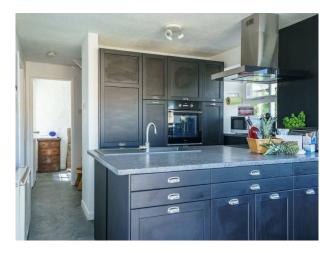

#### Interior

1 Super King Master Bedroom, 1 King Size Bedroom, 1 Triple Bunk Room, Snug with a Small Double Sofa Bed and Wood Burner, 1 Bathroom, 1 Shower Room, Open Plan Living Room with Wood Burner and fitted kitchen,