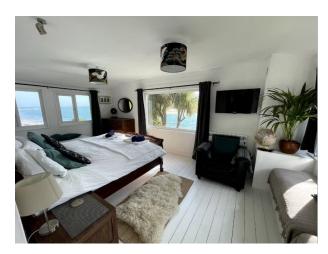

#### Interior

1 Super King Master Bedroom, 1 King Size Bedroom, 1 Triple Bunk Room, Snug with a Small Double Sofa Bed and Wood Burner, 1 Bathroom, 1 Shower Room, Open Plan Living Room with Wood Burner and fitted kitchen,