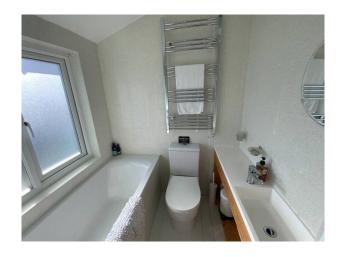

#### Interior

1 Super King Master Bedroom, 1 King Size Bedroom, 1 Triple Bunk Room, Snug with a Small Double Sofa Bed and Wood Burner, 1 Bathroom, 1 Shower Room, Open Plan Living Room with Wood Burner and fitted kitchen,