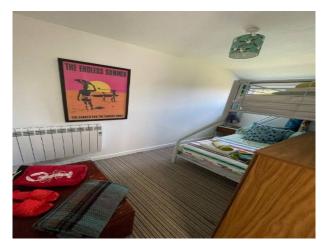

#### Interior

1 Super King Master Bedroom, 1 King Size Bedroom, 1 Triple Bunk Room, Snug with a Small Double Sofa Bed and Wood Burner, 1 Bathroom, 1 Shower Room, Open Plan Living Room with Wood Burner and fitted kitchen,