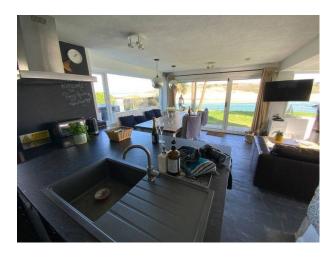

#### Interior

1 Super King Master Bedroom, 1 King Size Bedroom, 1 Triple Bunk Room, Snug with a Small Double Sofa Bed and Wood Burner, 1 Bathroom, 1 Shower Room, Open Plan Living Room with Wood Burner and fitted kitchen,