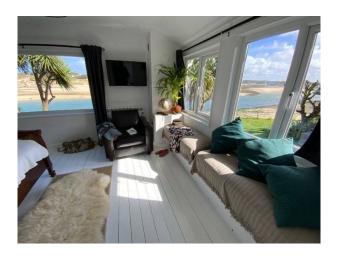

#### Interior

1 Super King Master Bedroom, 1 King Size Bedroom, 1 Triple Bunk Room, Snug with a Small Double Sofa Bed and Wood Burner, 1 Bathroom, 1 Shower Room, Open Plan Living Room with Wood Burner and fitted kitchen,