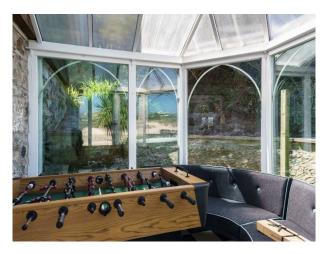

### Exterior

Direct Beach Frontage, Swimming Pool and hot tub. Large garden. Large covered out door entertaining area with Egg style BBQ and Fire Pit