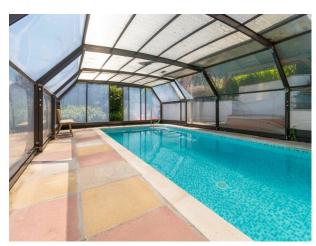

## **Beachfront Home In Cornwall For Filming**

Beachfront home with swimming pool and hot tub for filming and video shoots

Location: Cornwall, United Kingdom

Within the M25: No

Categories: Beach Houses | Family Modern | Sea Front

### Exterior

Direct Beach Frontage, Swimming Pool and hot tub. Large garden. Large covered out door entertaining area with Egg style BBQ and Fire Pit