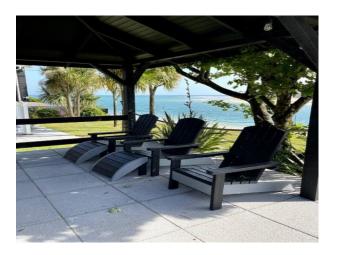

### Exterior

Direct Beach Frontage, Swimming Pool and hot tub. Large garden. Large covered out door entertaining area with Egg style BBQ and Fire Pit