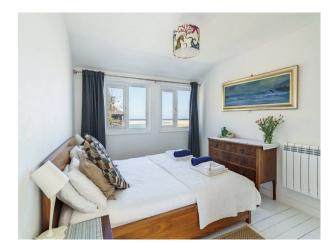

#### Interior

1 Super King Master Bedroom, 1 King Size Bedroom, 1 Triple Bunk Room, Snug with a Small Double Sofa Bed and Wood Burner, 1 Bathroom, 1 Shower Room, Open Plan Living Room with Wood Burner and fitted kitchen,