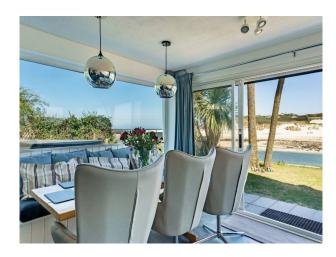

### Exterior

Direct Beach Frontage, Swimming Pool and hot tub. Large garden. Large covered out door entertaining area with Egg style BBQ and Fire Pit