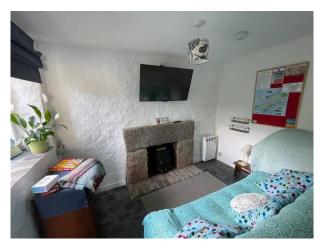

#### Interior

1 Super King Master Bedroom, 1 King Size Bedroom, 1 Triple Bunk Room, Snug with a Small Double Sofa Bed and Wood Burner, 1 Bathroom, 1 Shower Room, Open Plan Living Room with Wood Burner and fitted kitchen,