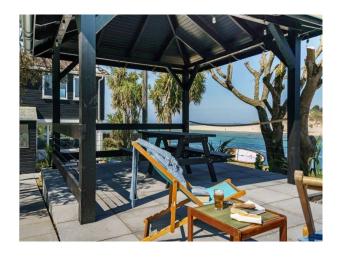

### Exterior

Direct Beach Frontage, Swimming Pool and hot tub. Large garden. Large covered out door entertaining area with Egg style BBQ and Fire Pit