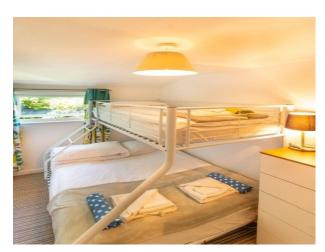

#### Interior

1 Super King Master Bedroom, 1 King Size Bedroom, 1 Triple Bunk Room, Snug with a Small Double Sofa Bed and Wood Burner, 1 Bathroom, 1 Shower Room, Open Plan Living Room with Wood Burner and fitted kitchen,