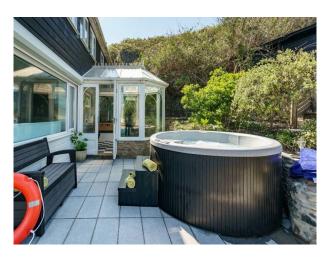

### Exterior

Direct Beach Frontage, Swimming Pool and hot tub. Large garden. Large covered out door entertaining area with Egg style BBQ and Fire Pit