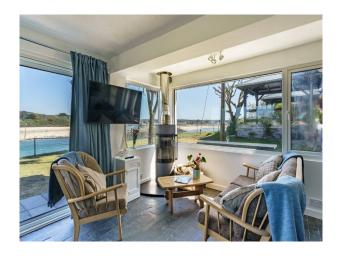

#### Interior

1 Super King Master Bedroom, 1 King Size Bedroom, 1 Triple Bunk Room, Snug with a Small Double Sofa Bed and Wood Burner, 1 Bathroom, 1 Shower Room, Open Plan Living Room with Wood Burner and fitted kitchen,

### Exterior

Direct Beach Frontage, Swimming Pool and hot tub. Large garden. Large covered out door entertaining area with Egg style BBQ and Fire Pit