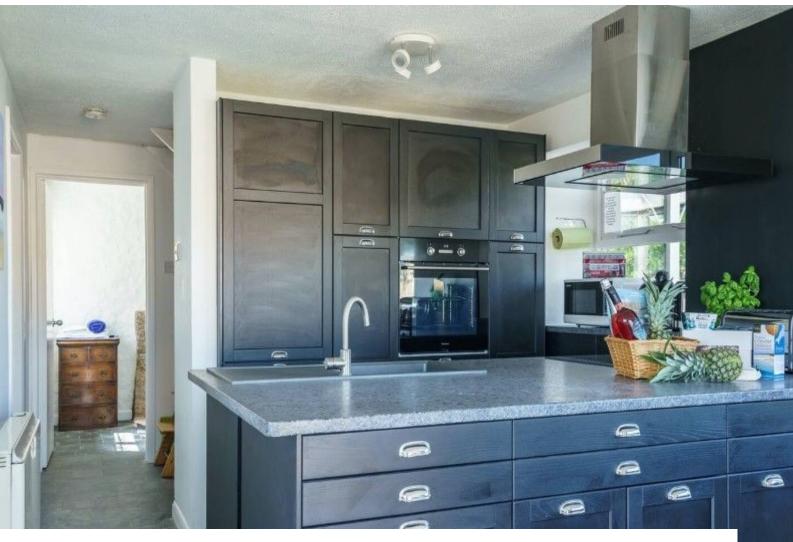

#### Interior

1 Super King Master Bedroom, 1 King Size Bedroom, 1 Triple Bunk Room, Snug with a Small Double Sofa Bed and Wood Burner, 1 Bathroom, 1 Shower Room, Open Plan Living Room with Wood Burner and fitted kitchen,