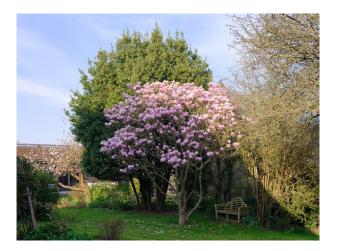

#### Exterior

Beautiful 15th Century, Tudor, timber framed House, set in 7 acres of pasture and paddock and well maintained mature gardens. The tennis court has a well maintained astro surface. There is also a stable block, paddock and timber framed barn.