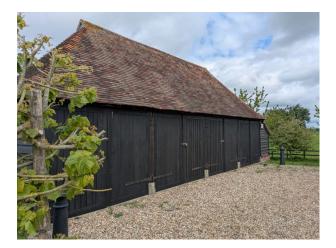

#### Exterior

Beautiful 15th Century, Tudor, timber framed House, set in 7 acres of pasture and paddock and well maintained mature gardens. The tennis court has a well maintained astro surface. There is also a stable block, paddock and timber framed barn.