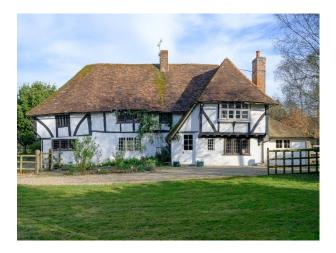

# SE6740 Beautiful 15th Century Tudor Timber Framed Home For Filming

Beautiful 15th Century Tudor, timber framed house, set in 7 acres of pasture and paddock and well maintained mature gardens available for film locations and video shoots

## **Beautiful 15th Century Tudor Timber Framed Home For Filming**

Beautiful 15th Century Tudor, timber framed house, set in 7 acres of pasture and paddock and well maintained mature gardens available for film locations and video shoots

#### Exterior

Beautiful 15th Century, Tudor, timber framed House, set in 7 acres of pasture and paddock and well maintained mature gardens. The tennis court has a well maintained astro surface. There is also a stable block, paddock and timber framed barn.