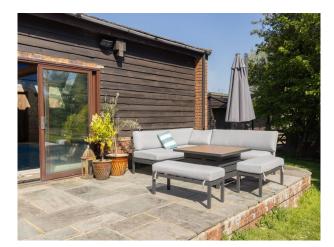

### Interior

The four bedroom house that sleeps 10, including a traditional four-poster bed in the main Hall bedroom. A large sitting room with inglenook fireplace is the epitome of countryside living. The house has a large indoor swimming pool which is painted with murals of vineyards and characters from Italian Renaissance artworks. The pool house also has changing rooms, sauna, shower room, and an outdoor sun terrace.

#### Exterior

Beautiful 15th Century, Tudor, timber framed House, set in 7 acres of pasture and paddock and well maintained mature gardens. The tennis court has a well maintained astro surface. There is also a stable block, paddock and timber framed barn.