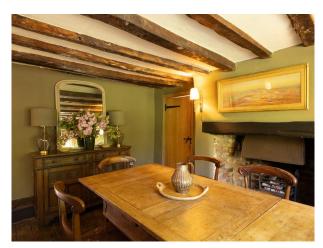

### Interior

The four bedroom house that sleeps 10, including a traditional four-poster bed in the main Hall bedroom. A large sitting room with inglenook fireplace is the epitome of countryside living. The house has a large indoor swimming pool which is painted with murals of vineyards and characters from Italian Renaissance artworks. The pool house also has changing rooms, sauna, shower room, and an outdoor sun terrace.

#### Exterior

Beautiful 15th Century, Tudor, timber framed House, set in 7 acres of pasture and paddock and well maintained mature gardens. The tennis court has a well maintained astro surface. There is also a stable block, paddock and timber framed barn.