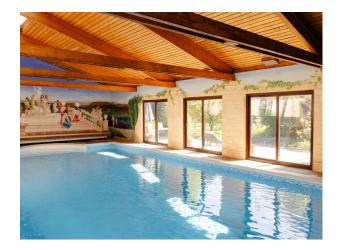

### Interior

The four bedroom house that sleeps 10, including a traditional four-poster bed in the main Hall bedroom. A large sitting room with inglenook fireplace is the epitome of countryside living. The house has a large indoor swimming pool which is painted with murals of vineyards and characters from Italian Renaissance artworks. The pool house also has changing rooms, sauna, shower room, and an outdoor sun terrace.