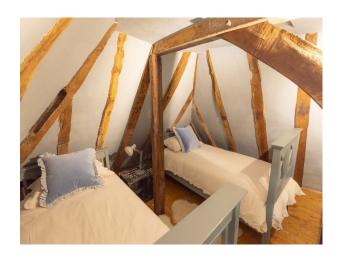

### Interior

The four bedroom house that sleeps 10, including a traditional four-poster bed in the main Hall bedroom. A large sitting room with inglenook fireplace is the epitome of countryside living. The house has a large indoor swimming pool which is painted with murals of vineyards and characters from Italian Renaissance artworks. The pool house also has changing rooms, sauna, shower room, and an outdoor sun terrace.