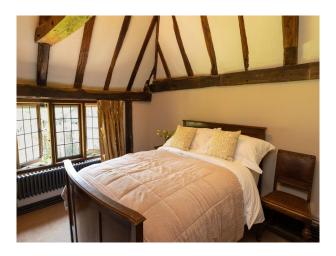

### Interior

The four bedroom house that sleeps 10, including a traditional four-poster bed in the main Hall bedroom. A large sitting room with inglenook fireplace is the epitome of countryside living. The house has a large indoor swimming pool which is painted with murals of vineyards and characters from Italian Renaissance artworks. The pool house also has changing rooms, sauna, shower room, and an outdoor sun terrace.