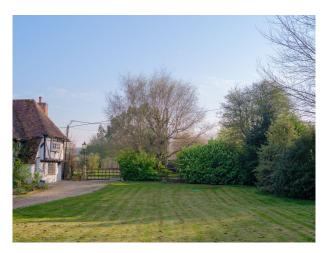

#### Exterior

Beautiful 15th Century, Tudor, timber framed House, set in 7 acres of pasture and paddock and well maintained mature gardens. The tennis court has a well maintained astro surface. There is also a stable block, paddock and timber framed barn.