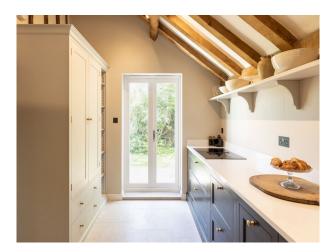

### Interior

The four bedroom house that sleeps 10, including a traditional four-poster bed in the main Hall bedroom. A large sitting room with inglenook fireplace is the epitome of countryside living. The house has a large indoor swimming pool which is painted with murals of vineyards and characters from Italian Renaissance artworks. The pool house also has changing rooms, sauna, shower room, and an outdoor sun terrace.