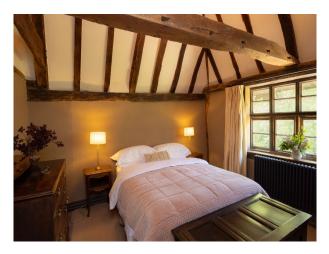

### Interior

The four bedroom house that sleeps 10, including a traditional four-poster bed in the main Hall bedroom. A large sitting room with inglenook fireplace is the epitome of countryside living. The house has a large indoor swimming pool which is painted with murals of vineyards and characters from Italian Renaissance artworks. The pool house also has changing rooms, sauna, shower room, and an outdoor sun terrace.