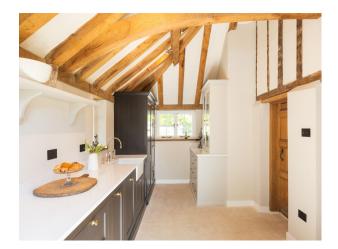

### Interior

The four bedroom house that sleeps 10, including a traditional four-poster bed in the main Hall bedroom. A large sitting room with inglenook fireplace is the epitome of countryside living. The house has a large indoor swimming pool which is painted with murals of vineyards and characters from Italian Renaissance artworks. The pool house also has changing rooms, sauna, shower room, and an outdoor sun terrace.