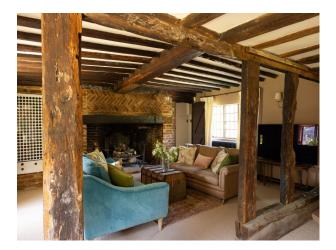

### Interior

The four bedroom house that sleeps 10, including a traditional four-poster bed in the main Hall bedroom. A large sitting room with inglenook fireplace is the epitome of countryside living. The house has a large indoor swimming pool which is painted with murals of vineyards and characters from Italian Renaissance artworks. The pool house also has changing rooms, sauna, shower room, and an outdoor sun terrace.

#### Exterior

Beautiful 15th Century, Tudor, timber framed House, set in 7 acres of pasture and paddock and well maintained mature gardens. The tennis court has a well maintained astro surface. There is also a stable block, paddock and timber framed barn.