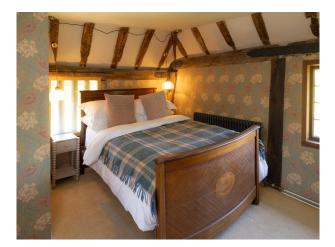

### Interior

The four bedroom house that sleeps 10, including a traditional four-poster bed in the main Hall bedroom. A large sitting room with inglenook fireplace is the epitome of countryside living. The house has a large indoor swimming pool which is painted with murals of vineyards and characters from Italian Renaissance artworks. The pool house also has changing rooms, sauna, shower room, and an outdoor sun terrace.