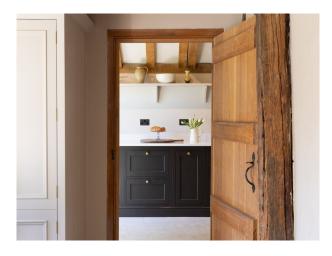

### Interior

The four bedroom house that sleeps 10, including a traditional four-poster bed in the main Hall bedroom. A large sitting room with inglenook fireplace is the epitome of countryside living. The house has a large indoor swimming pool which is painted with murals of vineyards and characters from Italian Renaissance artworks. The pool house also has changing rooms, sauna, shower room, and an outdoor sun terrace.

#### Exterior

Beautiful 15th Century, Tudor, timber framed House, set in 7 acres of pasture and paddock and well maintained mature gardens. The tennis court has a well maintained astro surface. There is also a stable block, paddock and timber framed barn.