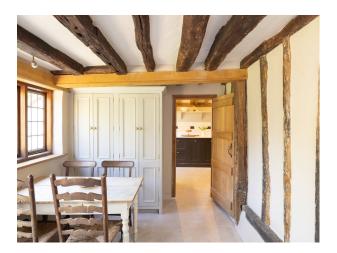

### Interior

The four bedroom house that sleeps 10, including a traditional four-poster bed in the main Hall bedroom. A large sitting room with inglenook fireplace is the epitome of countryside living. The house has a large indoor swimming pool which is painted with murals of vineyards and characters from Italian Renaissance artworks. The pool house also has changing rooms, sauna, shower room, and an outdoor sun terrace.