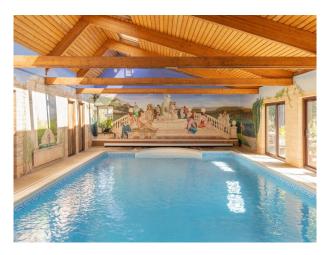

### Interior

The four bedroom house that sleeps 10, including a traditional four-poster bed in the main Hall bedroom. A large sitting room with inglenook fireplace is the epitome of countryside living. The house has a large indoor swimming pool which is painted with murals of vineyards and characters from Italian Renaissance artworks. The pool house also has changing rooms, sauna, shower room, and an outdoor sun terrace.