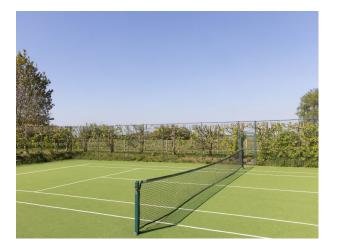

#### Exterior

Beautiful 15th Century, Tudor, timber framed House, set in 7 acres of pasture and paddock and well maintained mature gardens. The tennis court has a well maintained astro surface. There is also a stable block, paddock and timber framed barn.