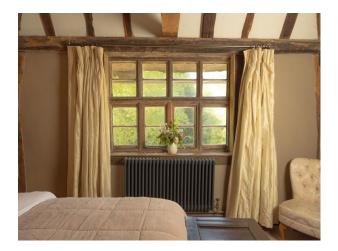

### Interior

The four bedroom house that sleeps 10, including a traditional four-poster bed in the main Hall bedroom. A large sitting room with inglenook fireplace is the epitome of countryside living. The house has a large indoor swimming pool which is painted with murals of vineyards and characters from Italian Renaissance artworks. The pool house also has changing rooms, sauna, shower room, and an outdoor sun terrace.