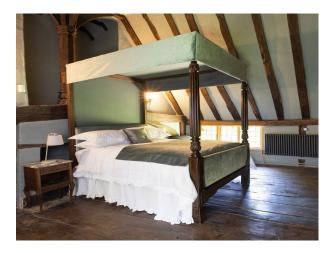

### Interior

The four bedroom house that sleeps 10, including a traditional four-poster bed in the main Hall bedroom. A large sitting room with inglenook fireplace is the epitome of countryside living. The house has a large indoor swimming pool which is painted with murals of vineyards and characters from Italian Renaissance artworks. The pool house also has changing rooms, sauna, shower room, and an outdoor sun terrace.