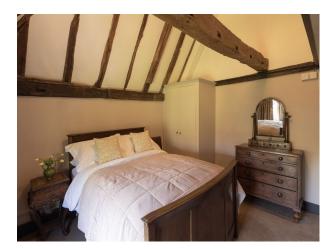

### Interior

The four bedroom house that sleeps 10, including a traditional four-poster bed in the main Hall bedroom. A large sitting room with inglenook fireplace is the epitome of countryside living. The house has a large indoor swimming pool which is painted with murals of vineyards and characters from Italian Renaissance artworks. The pool house also has changing rooms, sauna, shower room, and an outdoor sun terrace.