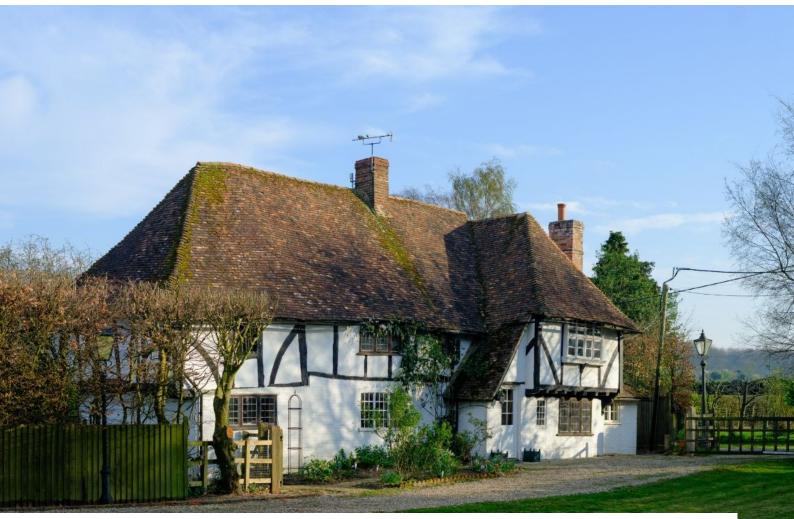

# SE6740 Beautiful 15th Century Tudor Timber Framed Home For Filming

Beautiful 15th Century Tudor, timber framed house, set in 7 acres of pasture and paddock and well maintained mature gardens available for film locations and video shoots

## **Beautiful 15th Century Tudor Timber Framed Home For Filming**

Beautiful 15th Century Tudor, timber framed house, set in 7 acres of pasture and paddock and well maintained mature gardens available for film locations and video shoots

#### Exterior

Beautiful 15th Century, Tudor, timber framed House, set in 7 acres of pasture and paddock and well maintained mature gardens. The tennis court has a well maintained astro surface. There is also a stable block, paddock and timber framed barn.