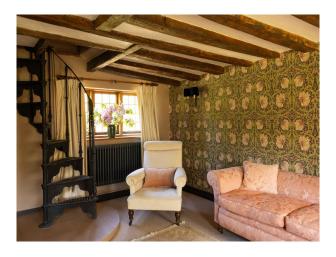

### Interior

The four bedroom house that sleeps 10, including a traditional four-poster bed in the main Hall bedroom. A large sitting room with inglenook fireplace is the epitome of countryside living. The house has a large indoor swimming pool which is painted with murals of vineyards and characters from Italian Renaissance artworks. The pool house also has changing rooms, sauna, shower room, and an outdoor sun terrace.