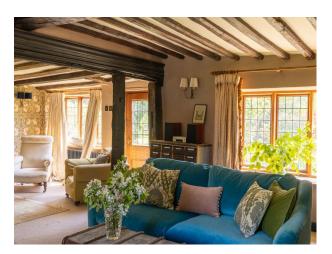

### Interior

The four bedroom house that sleeps 10, including a traditional four-poster bed in the main Hall bedroom. A large sitting room with inglenook fireplace is the epitome of countryside living. The house has a large indoor swimming pool which is painted with murals of vineyards and characters from Italian Renaissance artworks. The pool house also has changing rooms, sauna, shower room, and an outdoor sun terrace.