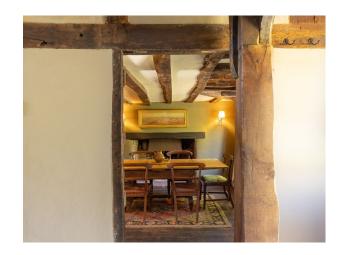

### Interior

The four bedroom house that sleeps 10, including a traditional four-poster bed in the main Hall bedroom. A large sitting room with inglenook fireplace is the epitome of countryside living. The house has a large indoor swimming pool which is painted with murals of vineyards and characters from Italian Renaissance artworks. The pool house also has changing rooms, sauna, shower room, and an outdoor sun terrace.

#### Exterior

Beautiful 15th Century, Tudor, timber framed House, set in 7 acres of pasture and paddock and well maintained mature gardens. The tennis court has a well maintained astro surface. There is also a stable block, paddock and timber framed barn.