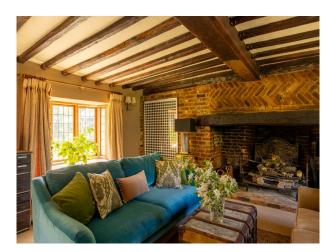

### Interior

The four bedroom house that sleeps 10, including a traditional four-poster bed in the main Hall bedroom. A large sitting room with inglenook fireplace is the epitome of countryside living. The house has a large indoor swimming pool which is painted with murals of vineyards and characters from Italian Renaissance artworks. The pool house also has changing rooms, sauna, shower room, and an outdoor sun terrace.