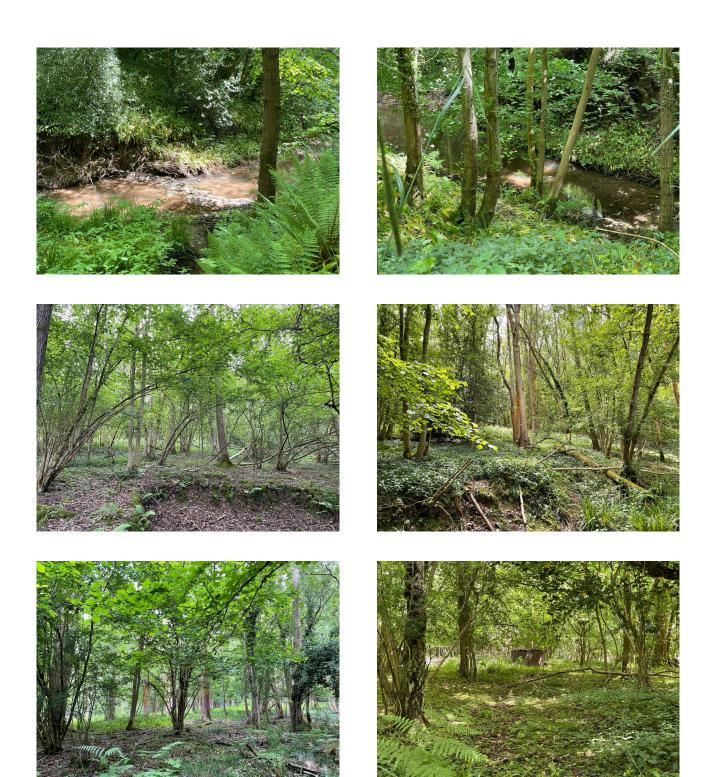

#### Exterior

beautiful 170 acre very secure private English woodland. The wood itself has lots of different interesting areas that are perfect for all types of filming and photography and has access to most parts by tracks. It has a 6 acre field / paddock at the front and also has its own brook running through it.