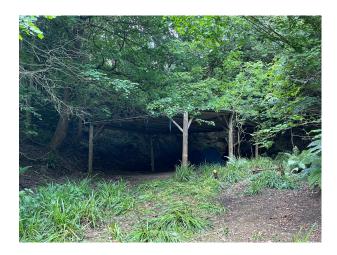

## WM6772 Beautiful 170 Acre Private Woodland For Filming

The wood itself has lots of different interesting areas that are perfect for all types of filming and photography.

# **Beautiful 170 Acre Private Woodland For Filming**

The wood itself has lots of different interesting areas that are perfect for all types of filming and photography.

**Location:** Worcestershire, United Kingdom

#### Exterior

beautiful 170 acre very secure private English woodland. The wood itself has lots of different interesting areas that are perfect for all types of filming and photography and has access to most parts by tracks. It has a 6 acre field / paddock at the front and also has its own brook running through it.