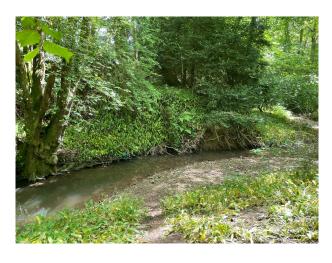

# **Beautiful 170 Acre Private Woodland For Filming**

The wood itself has lots of different interesting areas that are perfect for all types of filming and photography.

**Location:** Worcestershire, United Kingdom

#### Exterior

beautiful 170 acre very secure private English woodland. The wood itself has lots of different interesting areas that are perfect for all types of filming and photography and has access to most parts by tracks. It has a 6 acre field / paddock at the front and also has its own brook running through it.