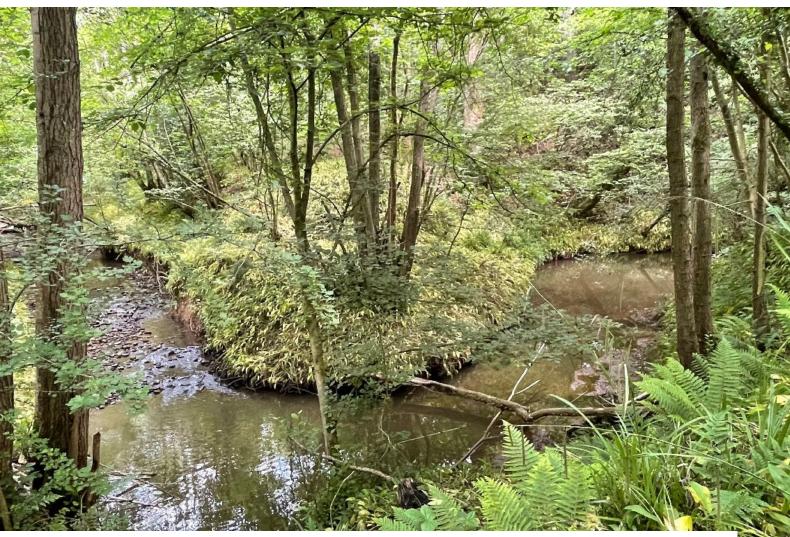

# **Beautiful 170 Acre Private Woodland For Filming**

The wood itself has lots of different interesting areas that are perfect for all types of filming and photography.

**Location:** Worcestershire, United Kingdom

#### Exterior

beautiful 170 acre very secure private English woodland. The wood itself has lots of different interesting areas that are perfect for all types of filming and photography and has access to most parts by tracks. It has a 6 acre field / paddock at the front and also has its own brook running through it.