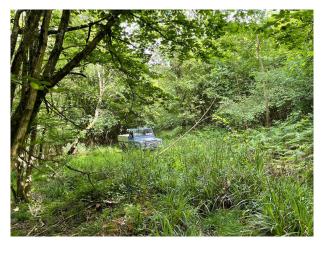

## WM6772 Beautiful 170 Acre Private Woodland For Filming

The wood itself has lots of different interesting areas that are perfect for all types of filming and photography.

# **Beautiful 170 Acre Private Woodland For Filming**

The wood itself has lots of different interesting areas that are perfect for all types of filming and photography.

**Location:** Worcestershire, United Kingdom

#### Exterior

beautiful 170 acre very secure private English woodland. The wood itself has lots of different interesting areas that are perfect for all types of filming and photography and has access to most parts by tracks. It has a 6 acre field / paddock at the front and also has its own brook running through it.