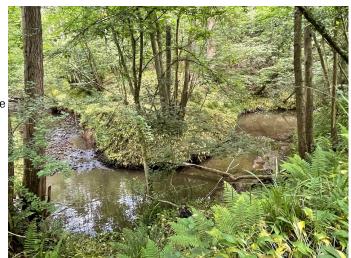

# **Beautiful 170 Acre Private Woodland For Filming**

The wood itself has lots of different interesting areas that are perfect for all types of filming and photography.

**Location:** Worcestershire, United Kingdom

#### Exterior

beautiful 170 acre very secure private English woodland. The wood itself has lots of different interesting areas that are perfect for all types of filming and photography and has access to most parts by tracks. It has a 6 acre field / paddock at the front and also has its own brook running through it.