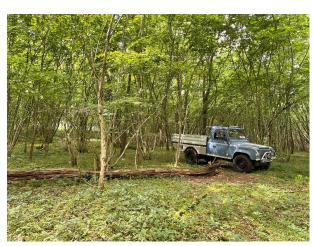

## WM6772 Beautiful 170 Acre Private Woodland For Filming

The wood itself has lots of different interesting areas that are perfect for all types of filming and photography.

# **Beautiful 170 Acre Private Woodland For Filming**

The wood itself has lots of different interesting areas that are perfect for all types of filming and photography.

**Location:** Worcestershire, United Kingdom

#### Exterior

beautiful 170 acre very secure private English woodland. The wood itself has lots of different interesting areas that are perfect for all types of filming and photography and has access to most parts by tracks. It has a 6 acre field / paddock at the front and also has its own brook running through it.