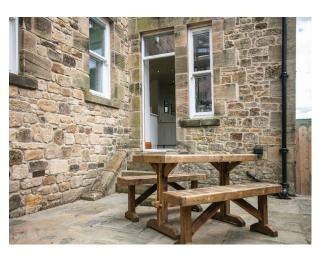

#### Interior

Three separate apartments in the building. All available with serene outdoor seating area, fully equipped kitchen, and three private bathrooms. Open plan living areas, adjacent to the family friendly kitchen-diner. This functional space leads onto the apartment's sun room, equipped with bi-folding doors, TV and comfy seating area. The private kitchen is equipped with oven and gas stovetop, refrigerator, electric kettle and toaster.