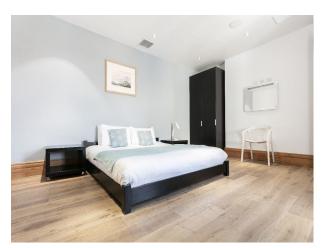

#### Interior

Three separate apartments in the building. All available with serene outdoor seating area, fully equipped kitchen, and three private bathrooms. Open plan living areas, adjacent to the family friendly kitchen-diner. This functional space leads onto the apartment's sun room, equipped with bi-folding doors, TV and comfy seating area. The private kitchen is equipped with oven and gas stovetop, refrigerator, electric kettle and toaster.