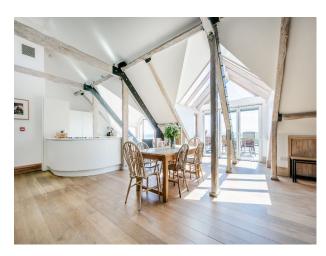

#### Interior

Three separate apartments in the building. All available with serene outdoor seating area, fully equipped kitchen, and three private bathrooms. Open plan living areas, adjacent to the family friendly kitchen-diner. This functional space leads onto the apartment's sun room, equipped with bi-folding doors, TV and comfy seating area. The private kitchen is equipped with oven and gas stovetop, refrigerator, electric kettle and toaster.