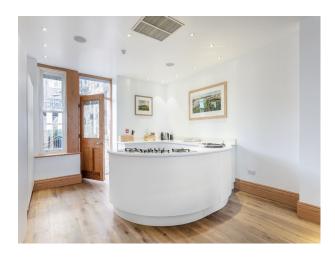

#### Interior

Three separate apartments in the building. All available with serene outdoor seating area, fully equipped kitchen, and three private bathrooms. Open plan living areas, adjacent to the family friendly kitchen-diner. This functional space leads onto the apartment's sun room, equipped with bi-folding doors, TV and comfy seating area. The private kitchen is equipped with oven and gas stovetop, refrigerator, electric kettle and toaster.