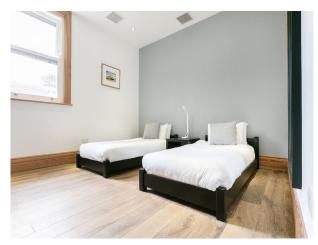

#### Interior

Three separate apartments in the building. All available with serene outdoor seating area, fully equipped kitchen, and three private bathrooms. Open plan living areas, adjacent to the family friendly kitchen-diner. This functional space leads onto the apartment's sun room, equipped with bi-folding doors, TV and comfy seating area. The private kitchen is equipped with oven and gas stovetop, refrigerator, electric kettle and toaster.