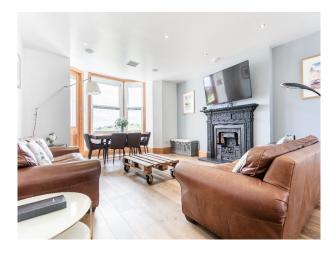

#### Interior

Three separate apartments in the building. All available with serene outdoor seating area, fully equipped kitchen, and three private bathrooms. Open plan living areas, adjacent to the family friendly kitchen-diner. This functional space leads onto the apartment's sun room, equipped with bi-folding doors, TV and comfy seating area. The private kitchen is equipped with oven and gas stovetop, refrigerator, electric kettle and toaster.