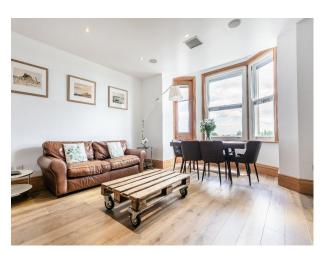

#### Interior

Three separate apartments in the building. All available with serene outdoor seating area, fully equipped kitchen, and three private bathrooms. Open plan living areas, adjacent to the family friendly kitchen-diner. This functional space leads onto the apartment's sun room, equipped with bi-folding doors, TV and comfy seating area. The private kitchen is equipped with oven and gas stovetop, refrigerator, electric kettle and toaster.