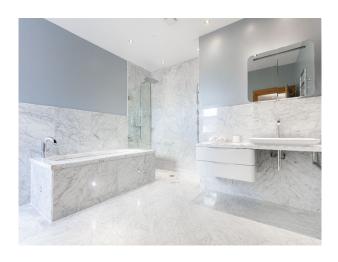

#### Interior

Three separate apartments in the building. All available with serene outdoor seating area, fully equipped kitchen, and three private bathrooms. Open plan living areas, adjacent to the family friendly kitchen-diner. This functional space leads onto the apartment's sun room, equipped with bi-folding doors, TV and comfy seating area. The private kitchen is equipped with oven and gas stovetop, refrigerator, electric kettle and toaster.