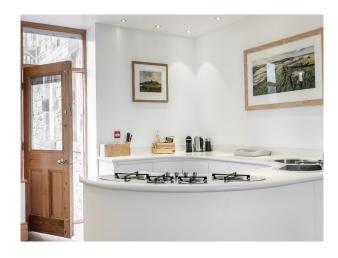

#### Interior

Three separate apartments in the building. All available with serene outdoor seating area, fully equipped kitchen, and three private bathrooms. Open plan living areas, adjacent to the family friendly kitchen-diner. This functional space leads onto the apartment's sun room, equipped with bi-folding doors, TV and comfy seating area. The private kitchen is equipped with oven and gas stovetop, refrigerator, electric kettle and toaster.