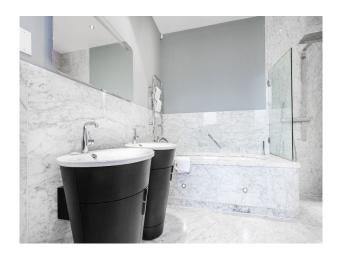

#### Interior

Three separate apartments in the building. All available with serene outdoor seating area, fully equipped kitchen, and three private bathrooms. Open plan living areas, adjacent to the family friendly kitchen-diner. This functional space leads onto the apartment's sun room, equipped with bi-folding doors, TV and comfy seating area. The private kitchen is equipped with oven and gas stovetop, refrigerator, electric kettle and toaster.