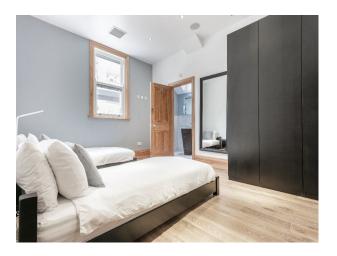

#### Interior

Three separate apartments in the building. All available with serene outdoor seating area, fully equipped kitchen, and three private bathrooms. Open plan living areas, adjacent to the family friendly kitchen-diner. This functional space leads onto the apartment's sun room, equipped with bi-folding doors, TV and comfy seating area. The private kitchen is equipped with oven and gas stovetop, refrigerator, electric kettle and toaster.