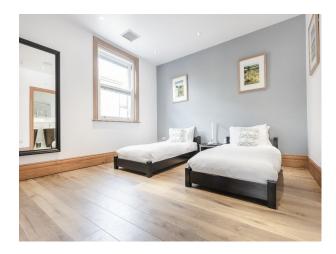

#### Interior

Three separate apartments in the building. All available with serene outdoor seating area, fully equipped kitchen, and three private bathrooms. Open plan living areas, adjacent to the family friendly kitchen-diner. This functional space leads onto the apartment's sun room, equipped with bi-folding doors, TV and comfy seating area. The private kitchen is equipped with oven and gas stovetop, refrigerator, electric kettle and toaster.