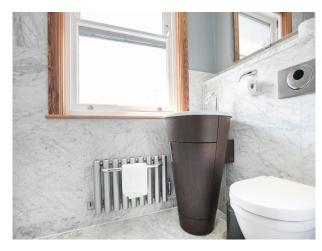

#### Interior

Three separate apartments in the building. All available with serene outdoor seating area, fully equipped kitchen, and three private bathrooms. Open plan living areas, adjacent to the family friendly kitchen-diner. This functional space leads onto the apartment's sun room, equipped with bi-folding doors, TV and comfy seating area. The private kitchen is equipped with oven and gas stovetop, refrigerator, electric kettle and toaster.