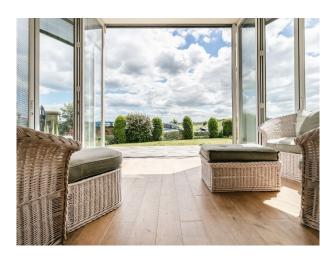

#### Interior

Three separate apartments in the building. All available with serene outdoor seating area, fully equipped kitchen, and three private bathrooms. Open plan living areas, adjacent to the family friendly kitchen-diner. This functional space leads onto the apartment's sun room, equipped with bi-folding doors, TV and comfy seating area. The private kitchen is equipped with oven and gas stovetop, refrigerator, electric kettle and toaster.