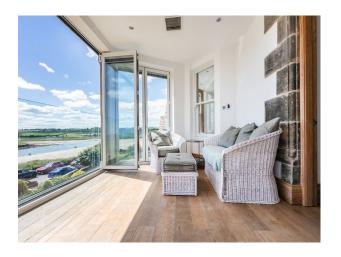

#### Interior

Three separate apartments in the building. All available with serene outdoor seating area, fully equipped kitchen, and three private bathrooms. Open plan living areas, adjacent to the family friendly kitchen-diner. This functional space leads onto the apartment's sun room, equipped with bi-folding doors, TV and comfy seating area. The private kitchen is equipped with oven and gas stovetop, refrigerator, electric kettle and toaster.

### Exterior

Beautiful sea views.