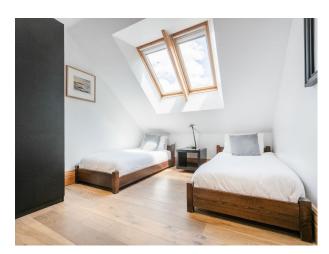

#### Interior

Three separate apartments in the building. All available with serene outdoor seating area, fully equipped kitchen, and three private bathrooms. Open plan living areas, adjacent to the family friendly kitchen-diner. This functional space leads onto the apartment's sun room, equipped with bi-folding doors, TV and comfy seating area. The private kitchen is equipped with oven and gas stovetop, refrigerator, electric kettle and toaster.