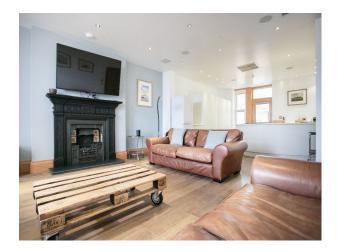

#### Interior

Three separate apartments in the building. All available with serene outdoor seating area, fully equipped kitchen, and three private bathrooms. Open plan living areas, adjacent to the family friendly kitchen-diner. This functional space leads onto the apartment's sun room, equipped with bi-folding doors, TV and comfy seating area. The private kitchen is equipped with oven and gas stovetop, refrigerator, electric kettle and toaster.