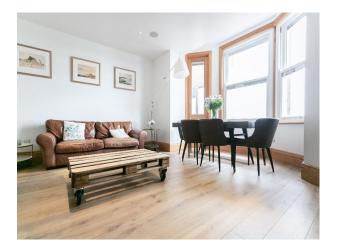

#### Interior

Three separate apartments in the building. All available with serene outdoor seating area, fully equipped kitchen, and three private bathrooms. Open plan living areas, adjacent to the family friendly kitchen-diner. This functional space leads onto the apartment's sun room, equipped with bi-folding doors, TV and comfy seating area. The private kitchen is equipped with oven and gas stovetop, refrigerator, electric kettle and toaster.