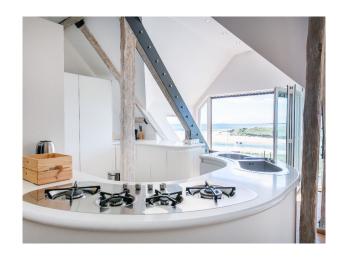

#### Interior

Three separate apartments in the building. All available with serene outdoor seating area, fully equipped kitchen, and three private bathrooms. Open plan living areas, adjacent to the family friendly kitchen-diner. This functional space leads onto the apartment's sun room, equipped with bi-folding doors, TV and comfy seating area. The private kitchen is equipped with oven and gas stovetop, refrigerator, electric kettle and toaster.

### Exterior

Beautiful sea views.