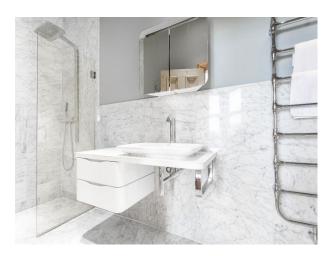

#### Interior

Three separate apartments in the building. All available with serene outdoor seating area, fully equipped kitchen, and three private bathrooms. Open plan living areas, adjacent to the family friendly kitchen-diner. This functional space leads onto the apartment's sun room, equipped with bi-folding doors, TV and comfy seating area. The private kitchen is equipped with oven and gas stovetop, refrigerator, electric kettle and toaster.