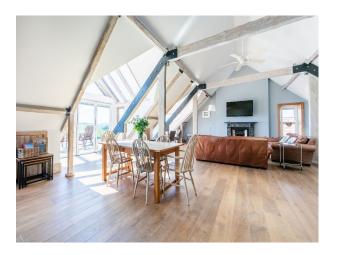

#### Interior

Three separate apartments in the building. All available with serene outdoor seating area, fully equipped kitchen, and three private bathrooms. Open plan living areas, adjacent to the family friendly kitchen-diner. This functional space leads onto the apartment's sun room, equipped with bi-folding doors, TV and comfy seating area. The private kitchen is equipped with oven and gas stovetop, refrigerator, electric kettle and toaster.