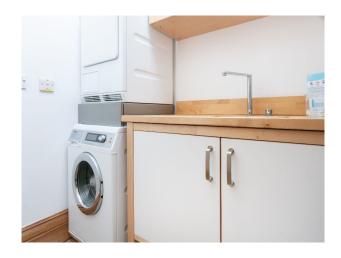

#### Interior

Three separate apartments in the building. All available with serene outdoor seating area, fully equipped kitchen, and three private bathrooms. Open plan living areas, adjacent to the family friendly kitchen-diner. This functional space leads onto the apartment's sun room, equipped with bi-folding doors, TV and comfy seating area. The private kitchen is equipped with oven and gas stovetop, refrigerator, electric kettle and toaster.