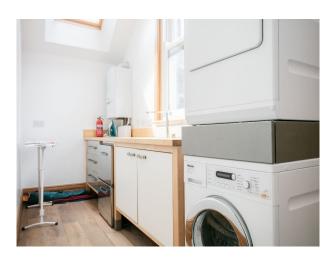

#### Interior

Three separate apartments in the building. All available with serene outdoor seating area, fully equipped kitchen, and three private bathrooms. Open plan living areas, adjacent to the family friendly kitchen-diner. This functional space leads onto the apartment's sun room, equipped with bi-folding doors, TV and comfy seating area. The private kitchen is equipped with oven and gas stovetop, refrigerator, electric kettle and toaster.