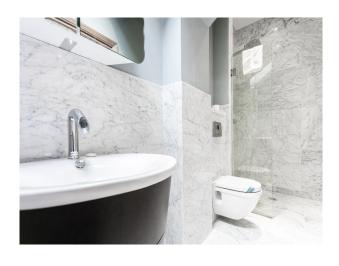

#### Interior

Three separate apartments in the building. All available with serene outdoor seating area, fully equipped kitchen, and three private bathrooms. Open plan living areas, adjacent to the family friendly kitchen-diner. This functional space leads onto the apartment's sun room, equipped with bi-folding doors, TV and comfy seating area. The private kitchen is equipped with oven and gas stovetop, refrigerator, electric kettle and toaster.