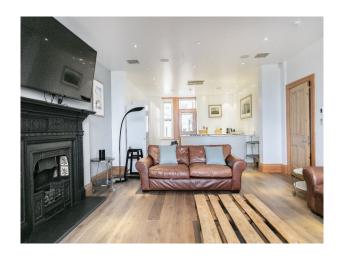

#### Interior

Three separate apartments in the building. All available with serene outdoor seating area, fully equipped kitchen, and three private bathrooms. Open plan living areas, adjacent to the family friendly kitchen-diner. This functional space leads onto the apartment's sun room, equipped with bi-folding doors, TV and comfy seating area. The private kitchen is equipped with oven and gas stovetop, refrigerator, electric kettle and toaster.