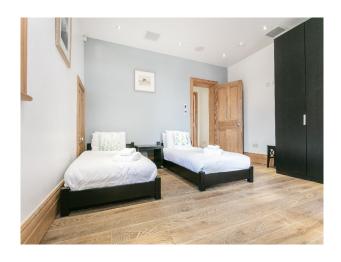

#### Interior

Three separate apartments in the building. All available with serene outdoor seating area, fully equipped kitchen, and three private bathrooms. Open plan living areas, adjacent to the family friendly kitchen-diner. This functional space leads onto the apartment's sun room, equipped with bi-folding doors, TV and comfy seating area. The private kitchen is equipped with oven and gas stovetop, refrigerator, electric kettle and toaster.