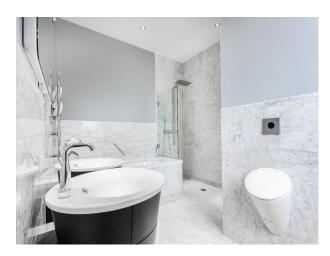

#### Interior

Three separate apartments in the building. All available with serene outdoor seating area, fully equipped kitchen, and three private bathrooms. Open plan living areas, adjacent to the family friendly kitchen-diner. This functional space leads onto the apartment's sun room, equipped with bi-folding doors, TV and comfy seating area. The private kitchen is equipped with oven and gas stovetop, refrigerator, electric kettle and toaster.