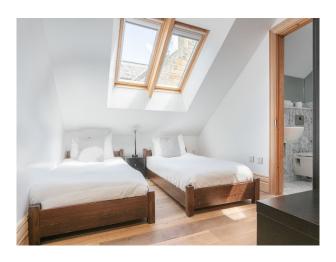

#### Interior

Three separate apartments in the building. All available with serene outdoor seating area, fully equipped kitchen, and three private bathrooms. Open plan living areas, adjacent to the family friendly kitchen-diner. This functional space leads onto the apartment's sun room, equipped with bi-folding doors, TV and comfy seating area. The private kitchen is equipped with oven and gas stovetop, refrigerator, electric kettle and toaster.