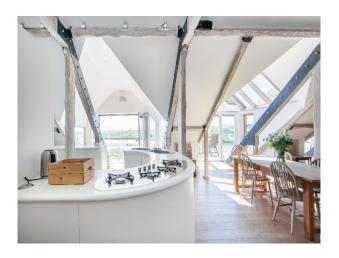

#### Interior

Three separate apartments in the building. All available with serene outdoor seating area, fully equipped kitchen, and three private bathrooms. Open plan living areas, adjacent to the family friendly kitchen-diner. This functional space leads onto the apartment's sun room, equipped with bi-folding doors, TV and comfy seating area. The private kitchen is equipped with oven and gas stovetop, refrigerator, electric kettle and toaster.