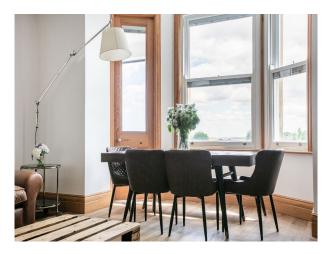

#### Interior

Three separate apartments in the building. All available with serene outdoor seating area, fully equipped kitchen, and three private bathrooms. Open plan living areas, adjacent to the family friendly kitchen-diner. This functional space leads onto the apartment's sun room, equipped with bi-folding doors, TV and comfy seating area. The private kitchen is equipped with oven and gas stovetop, refrigerator, electric kettle and toaster.

### Exterior

Beautiful sea views.