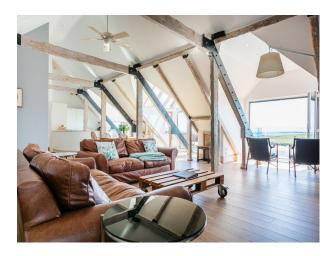

#### Interior

Three separate apartments in the building. All available with serene outdoor seating area, fully equipped kitchen, and three private bathrooms. Open plan living areas, adjacent to the family friendly kitchen-diner. This functional space leads onto the apartment's sun room, equipped with bi-folding doors, TV and comfy seating area. The private kitchen is equipped with oven and gas stovetop, refrigerator, electric kettle and toaster.