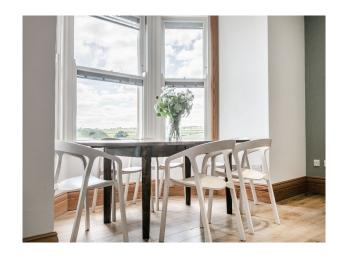

#### Interior

Three separate apartments in the building. All available with serene outdoor seating area, fully equipped kitchen, and three private bathrooms. Open plan living areas, adjacent to the family friendly kitchen-diner. This functional space leads onto the apartment's sun room, equipped with bi-folding doors, TV and comfy seating area. The private kitchen is equipped with oven and gas stovetop, refrigerator, electric kettle and toaster.