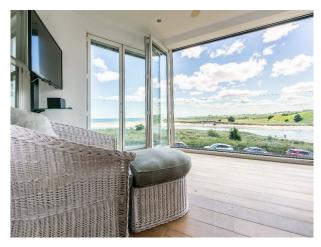

#### Interior

Three separate apartments in the building. All available with serene outdoor seating area, fully equipped kitchen, and three private bathrooms. Open plan living areas, adjacent to the family friendly kitchen-diner. This functional space leads onto the apartment's sun room, equipped with bi-folding doors, TV and comfy seating area. The private kitchen is equipped with oven and gas stovetop, refrigerator, electric kettle and toaster.

### Exterior

Beautiful sea views.