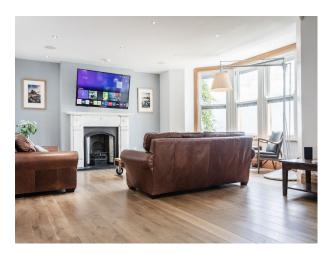

#### Interior

Three separate apartments in the building. All available with serene outdoor seating area, fully equipped kitchen, and three private bathrooms. Open plan living areas, adjacent to the family friendly kitchen-diner. This functional space leads onto the apartment's sun room, equipped with bi-folding doors, TV and comfy seating area. The private kitchen is equipped with oven and gas stovetop, refrigerator, electric kettle and toaster.