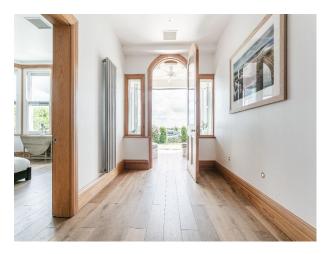

#### Interior

Three separate apartments in the building. All available with serene outdoor seating area, fully equipped kitchen, and three private bathrooms. Open plan living areas, adjacent to the family friendly kitchen-diner. This functional space leads onto the apartment's sun room, equipped with bi-folding doors, TV and comfy seating area. The private kitchen is equipped with oven and gas stovetop, refrigerator, electric kettle and toaster.