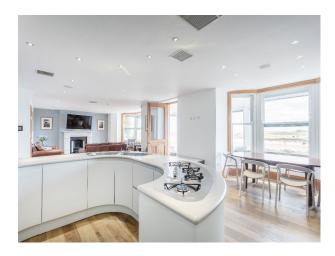

#### Interior

Three separate apartments in the building. All available with serene outdoor seating area, fully equipped kitchen, and three private bathrooms. Open plan living areas, adjacent to the family friendly kitchen-diner. This functional space leads onto the apartment's sun room, equipped with bi-folding doors, TV and comfy seating area. The private kitchen is equipped with oven and gas stovetop, refrigerator, electric kettle and toaster.