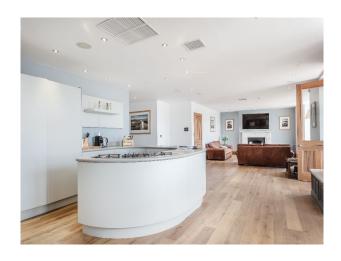

#### Interior

Three separate apartments in the building. All available with serene outdoor seating area, fully equipped kitchen, and three private bathrooms. Open plan living areas, adjacent to the family friendly kitchen-diner. This functional space leads onto the apartment's sun room, equipped with bi-folding doors, TV and comfy seating area. The private kitchen is equipped with oven and gas stovetop, refrigerator, electric kettle and toaster.