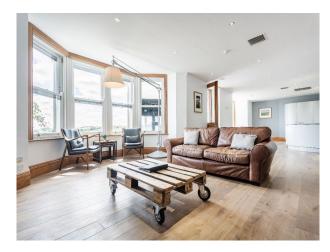

#### Interior

Three separate apartments in the building. All available with serene outdoor seating area, fully equipped kitchen, and three private bathrooms. Open plan living areas, adjacent to the family friendly kitchen-diner. This functional space leads onto the apartment's sun room, equipped with bi-folding doors, TV and comfy seating area. The private kitchen is equipped with oven and gas stovetop, refrigerator, electric kettle and toaster.