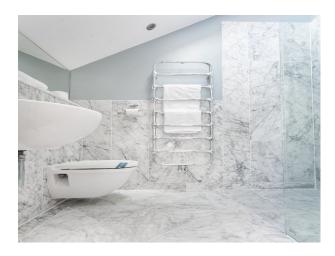

#### Interior

Three separate apartments in the building. All available with serene outdoor seating area, fully equipped kitchen, and three private bathrooms. Open plan living areas, adjacent to the family friendly kitchen-diner. This functional space leads onto the apartment's sun room, equipped with bi-folding doors, TV and comfy seating area. The private kitchen is equipped with oven and gas stovetop, refrigerator, electric kettle and toaster.