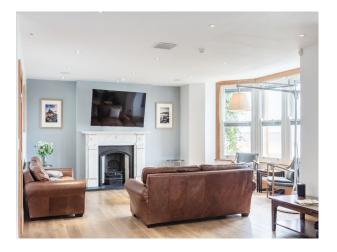

#### Interior

Three separate apartments in the building. All available with serene outdoor seating area, fully equipped kitchen, and three private bathrooms. Open plan living areas, adjacent to the family friendly kitchen-diner. This functional space leads onto the apartment's sun room, equipped with bi-folding doors, TV and comfy seating area. The private kitchen is equipped with oven and gas stovetop, refrigerator, electric kettle and toaster.