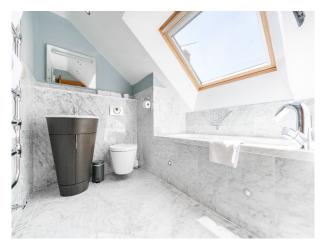

#### Interior

Three separate apartments in the building. All available with serene outdoor seating area, fully equipped kitchen, and three private bathrooms. Open plan living areas, adjacent to the family friendly kitchen-diner. This functional space leads onto the apartment's sun room, equipped with bi-folding doors, TV and comfy seating area. The private kitchen is equipped with oven and gas stovetop, refrigerator, electric kettle and toaster.