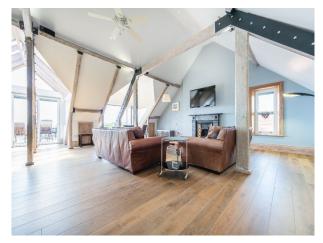

#### Interior

Three separate apartments in the building. All available with serene outdoor seating area, fully equipped kitchen, and three private bathrooms. Open plan living areas, adjacent to the family friendly kitchen-diner. This functional space leads onto the apartment's sun room, equipped with bi-folding doors, TV and comfy seating area. The private kitchen is equipped with oven and gas stovetop, refrigerator, electric kettle and toaster.