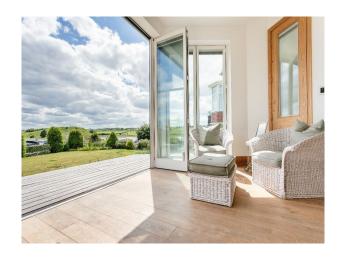

#### Interior

Three separate apartments in the building. All available with serene outdoor seating area, fully equipped kitchen, and three private bathrooms. Open plan living areas, adjacent to the family friendly kitchen-diner. This functional space leads onto the apartment's sun room, equipped with bi-folding doors, TV and comfy seating area. The private kitchen is equipped with oven and gas stovetop, refrigerator, electric kettle and toaster.

### Exterior

Beautiful sea views.