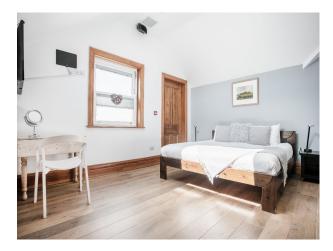

#### Interior

Three separate apartments in the building. All available with serene outdoor seating area, fully equipped kitchen, and three private bathrooms. Open plan living areas, adjacent to the family friendly kitchen-diner. This functional space leads onto the apartment's sun room, equipped with bi-folding doors, TV and comfy seating area. The private kitchen is equipped with oven and gas stovetop, refrigerator, electric kettle and toaster.