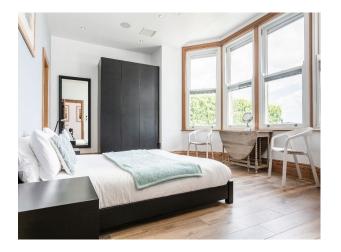

#### Interior

Three separate apartments in the building. All available with serene outdoor seating area, fully equipped kitchen, and three private bathrooms. Open plan living areas, adjacent to the family friendly kitchen-diner. This functional space leads onto the apartment's sun room, equipped with bi-folding doors, TV and comfy seating area. The private kitchen is equipped with oven and gas stovetop, refrigerator, electric kettle and toaster.