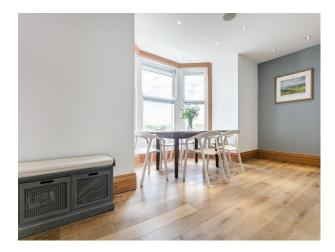

#### Interior

Three separate apartments in the building. All available with serene outdoor seating area, fully equipped kitchen, and three private bathrooms. Open plan living areas, adjacent to the family friendly kitchen-diner. This functional space leads onto the apartment's sun room, equipped with bi-folding doors, TV and comfy seating area. The private kitchen is equipped with oven and gas stovetop, refrigerator, electric kettle and toaster.