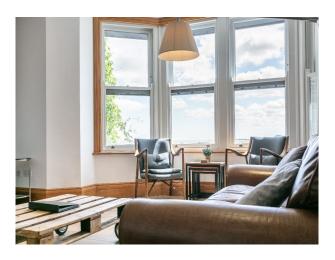

#### Interior

Three separate apartments in the building. All available with serene outdoor seating area, fully equipped kitchen, and three private bathrooms. Open plan living areas, adjacent to the family friendly kitchen-diner. This functional space leads onto the apartment's sun room, equipped with bi-folding doors, TV and comfy seating area. The private kitchen is equipped with oven and gas stovetop, refrigerator, electric kettle and toaster.