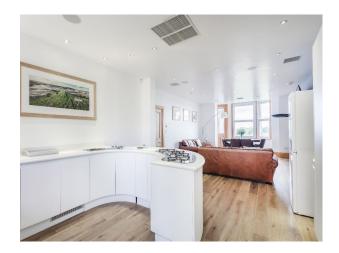

#### Interior

Three separate apartments in the building. All available with serene outdoor seating area, fully equipped kitchen, and three private bathrooms. Open plan living areas, adjacent to the family friendly kitchen-diner. This functional space leads onto the apartment's sun room, equipped with bi-folding doors, TV and comfy seating area. The private kitchen is equipped with oven and gas stovetop, refrigerator, electric kettle and toaster.