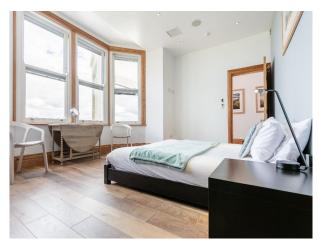

#### Interior

Three separate apartments in the building. All available with serene outdoor seating area, fully equipped kitchen, and three private bathrooms. Open plan living areas, adjacent to the family friendly kitchen-diner. This functional space leads onto the apartment's sun room, equipped with bi-folding doors, TV and comfy seating area. The private kitchen is equipped with oven and gas stovetop, refrigerator, electric kettle and toaster.