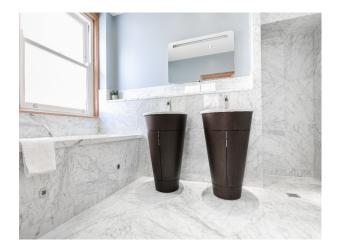

#### Interior

Three separate apartments in the building. All available with serene outdoor seating area, fully equipped kitchen, and three private bathrooms. Open plan living areas, adjacent to the family friendly kitchen-diner. This functional space leads onto the apartment's sun room, equipped with bi-folding doors, TV and comfy seating area. The private kitchen is equipped with oven and gas stovetop, refrigerator, electric kettle and toaster.