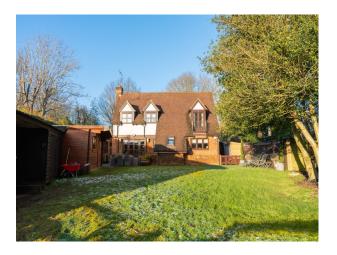

### **Exterior**

Beautiful views, to the rear of the garden you will find a thatched roof Tiki Hut, hot tub and two stabled horses. Large sweeping drive with seperate anex and fully equiped gym in garage. Set in 1 acre of land.