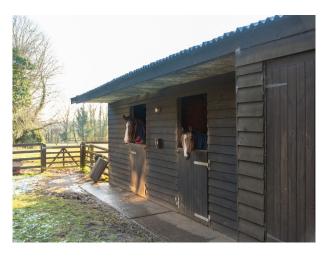

### **Exterior**

Beautiful views, to the rear of the garden you will find a thatched roof Tiki Hut, hot tub and two stabled horses. Large sweeping drive with seperate anex and fully equiped gym in garage. Set in 1 acre of land.