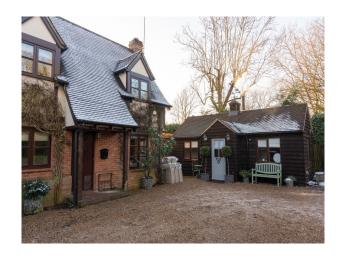

### **Exterior**

Beautiful views, to the rear of the garden you will find a thatched roof Tiki Hut, hot tub and two stabled horses. Large sweeping drive with seperate anex and fully equiped gym in garage. Set in 1 acre of land.