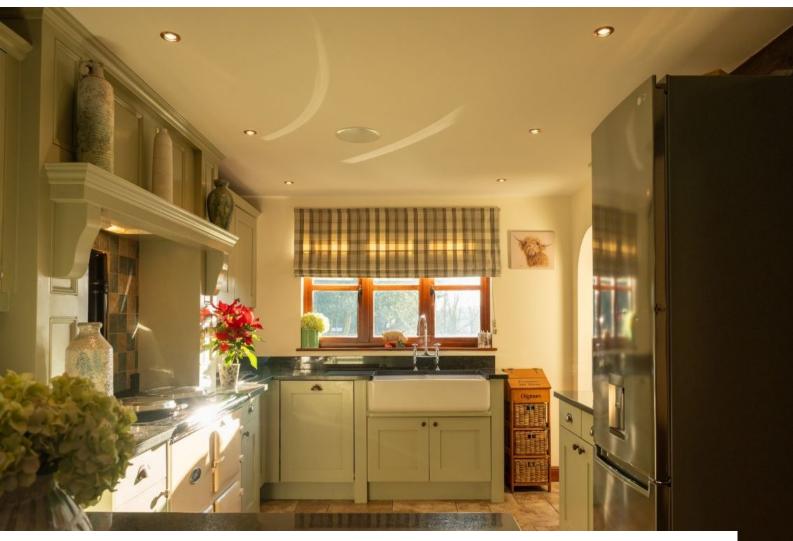

### Interior

Beautiful country cottage with feature beams, stunning open fire place in a semi rural location. 4 bedrooms and 3 bathrooms in main house and 1 double room and 1 bathroom in Rose Anex.