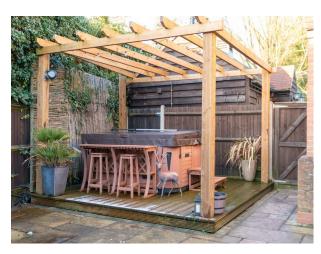

### **Exterior**

Beautiful views, to the rear of the garden you will find a thatched roof Tiki Hut, hot tub and two stabled horses. Large sweeping drive with seperate anex and fully equiped gym in garage. Set in 1 acre of land.