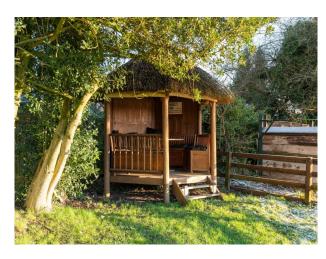

### **Exterior**

Beautiful views, to the rear of the garden you will find a thatched roof Tiki Hut, hot tub and two stabled horses. Large sweeping drive with seperate anex and fully equiped gym in garage. Set in 1 acre of land.