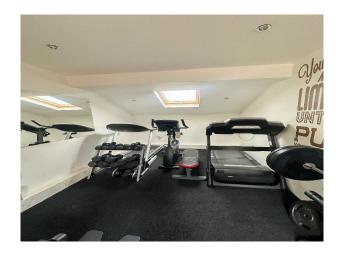

### **Exterior**

Beautiful views, to the rear of the garden you will find a thatched roof Tiki Hut, hot tub and two stabled horses. Large sweeping drive with seperate anex and fully equiped gym in garage. Set in 1 acre of land.