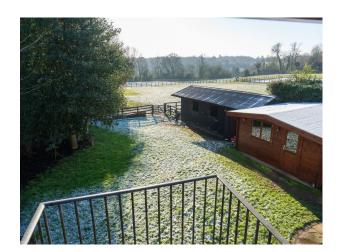

### **Exterior**

Beautiful views, to the rear of the garden you will find a thatched roof Tiki Hut, hot tub and two stabled horses. Large sweeping drive with seperate anex and fully equiped gym in garage. Set in 1 acre of land.