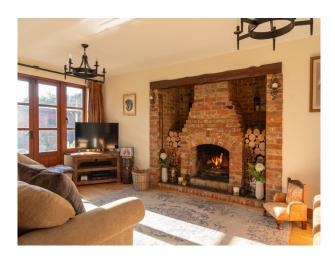

### Interior

Beautiful country cottage with feature beams, stunning open fire place in a semi rural location. 4 bedrooms and 3 bathrooms in main house and 1 double room and 1 bathroom in Rose Anex.