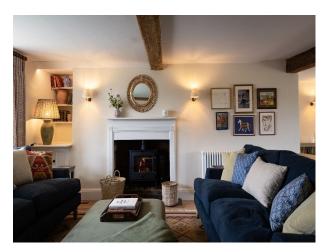

### Interior

3 luxurious bedrooms with far reaching views of country and polo fields. Modern farm style kitchen is framed with original 1800 oak beams.