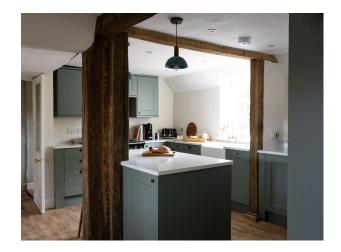

# **SE6374 Beautiful Country Home For Filming**

Modern farm style kitchen is framed with original 1800 oak beams and a private, secure and spacious garden with expansive patio for filming and video shoots

## **Beautiful Country Home For Filming**

Modern farm style kitchen is framed with original 1800 oak beams and a private, secure and spacious garden with expansive patio for filming and video shoots

Location: West Sussex, United Kingdom

### Interior

3 luxurious bedrooms with far reaching views of country and polo fields. Modern farm style kitchen is framed with original 1800 oak beams.