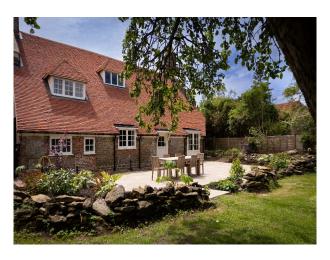

# **SE6374 Beautiful Country Home For Filming**

Modern farm style kitchen is framed with original 1800 oak beams and a private, secure and spacious garden with expansive patio for filming and video shoots

## **Beautiful Country Home For Filming**

Modern farm style kitchen is framed with original 1800 oak beams and a private, secure and spacious garden with expansive patio for filming and video shoots

Location: West Sussex, United Kingdom

### Exterior

Private, secure and spacious garden with expansive patio.