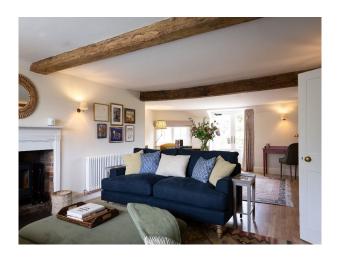

### Interior

3 luxurious bedrooms with far reaching views of country and polo fields. Modern farm style kitchen is framed with original 1800 oak beams.