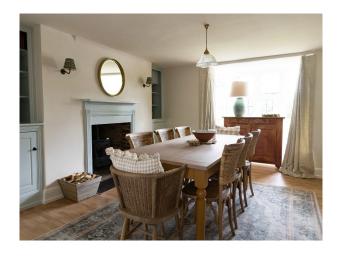

### Interior

3 luxurious bedrooms with far reaching views of country and polo fields. Modern farm style kitchen is framed with original 1800 oak beams.