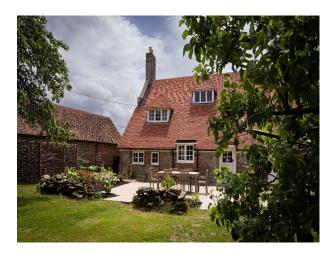

Home For Filming**

Modern farm style kitchen is framed with original 1800 oak beams and a private, secure and spacious garden with expansive patio for filming and video shoots

## **SE6374**

## **Beautiful Country Home For Filming**

Modern farm style kitchen is framed with original 1800 oak beams and a private, secure and spacious garden with expansive patio for filming and video shoots



Location: West Sussex, United Kingdom

Within the M25: No

Categories: Detached & Executive Houses | Period Houses | Family Modern

### **Features:**

### Interior

3 luxurious bedrooms with far reaching views of country and polo fields. Modern farm style kitchen is framed with original 1800 oak beams.

### Exterior

Private, secure and spacious garden with expansive patio.