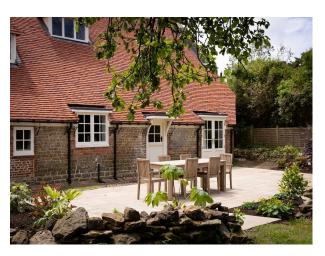

# **SE6374 Beautiful Country Home For Filming**

Modern farm style kitchen is framed with original 1800 oak beams and a private, secure and spacious garden with expansive patio for filming and video shoots

## **Beautiful Country Home For Filming**

Modern farm style kitchen is framed with original 1800 oak beams and a private, secure and spacious garden with expansive patio for filming and video shoots

Location: West Sussex, United Kingdom

### Exterior

Private, secure and spacious garden with expansive patio.