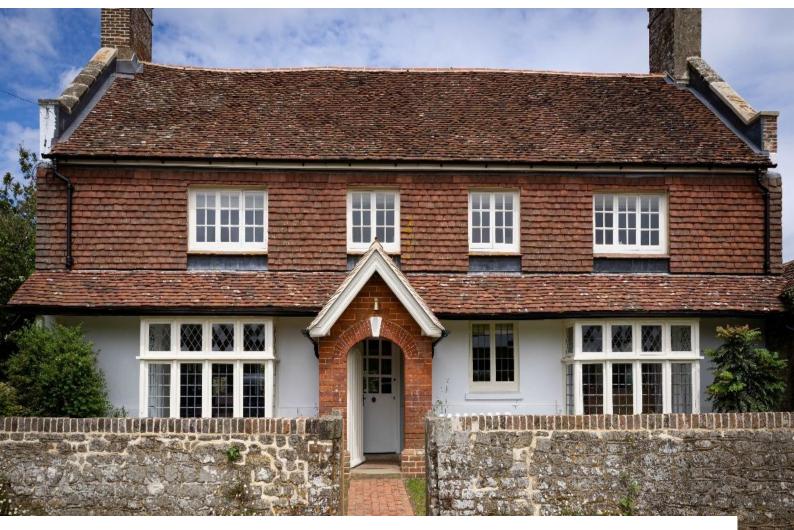

# **SE6374 Beautiful Country Home For Filming**

Modern farm style kitchen is framed with original 1800 oak beams and a private, secure and spacious garden with expansive patio for filming and video shoots

## **Beautiful Country Home For Filming**

Modern farm style kitchen is framed with original 1800 oak beams and a private, secure and spacious garden with expansive patio for filming and video shoots

Location: West Sussex, United Kingdom

### Exterior

Private, secure and spacious garden with expansive patio.