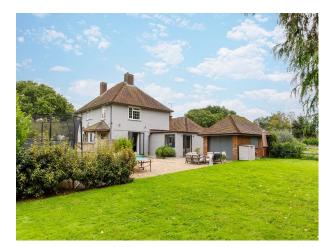

# SE6025 Beautiful Country Home For Filming

Tucked away behind a gated entrance and set in just over an acre of land. At the front of the property, there's ample parking for 10 cars

# **Beautiful Country Home For Filming**

Tucked away behind a gated entrance and set in just over an acre of land. At the front of the property, there's ample parking for 10 cars

Location: West Sussex, United Kingdom Within the M25: No Categories: Detached & Executive Houses | Country Estates | Family Modern

### Exterior

Tucked away behind a gated entrance and set in just over an acre of land. At the front of the property, there's ample parking for 10 cars. There's also an area with a trampoline, outdoor table tennis table, two BBQs and a hot tub and outdoor sound system.