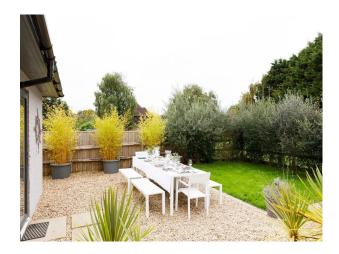

### Exterior

Tucked away behind a gated entrance and set in just over an acre of land. At the front of the property, there's ample parking for 10 cars. There's also an area with a trampoline, outdoor table tennis table, two BBQs and a hot tub and outdoor sound system.