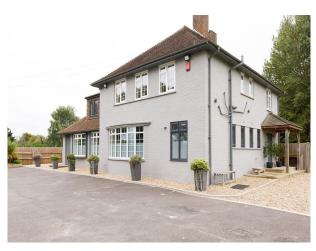

# **Beautiful Country Home For Filming**

Tucked away behind a gated entrance and set in just over an acre of land. At the front of the property, there's ample parking for 10 cars

Location: West Sussex, United Kingdom Within the M25: No Categories: Detached & Executive Houses | Country Estates | Family Modern

### Exterior

Tucked away behind a gated entrance and set in just over an acre of land. At the front of the property, there's ample parking for 10 cars. There's also an area with a trampoline, outdoor table tennis table, two BBQs and a hot tub and outdoor sound system.