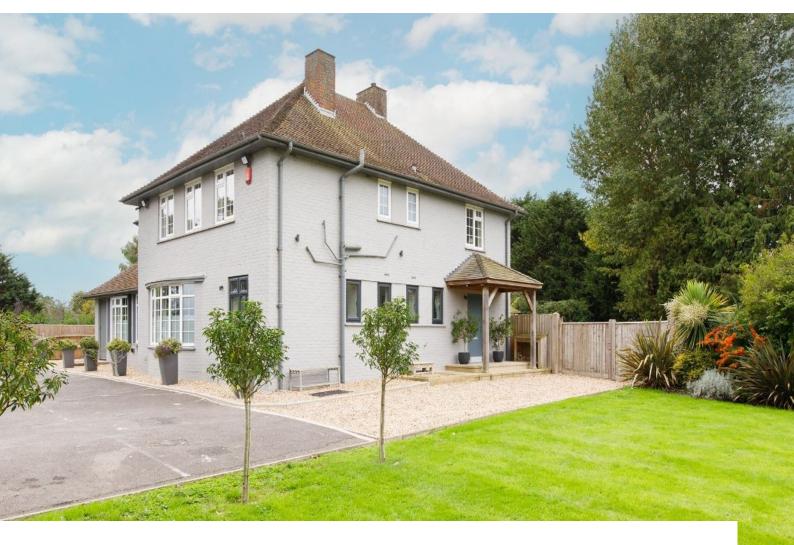

# SE6025 Beautiful Country Home For Filming

Tucked away behind a gated entrance and set in just over an acre of land. At the front of the property, there's ample parking for 10 cars

# **Beautiful Country Home For Filming**

Tucked away behind a gated entrance and set in just over an acre of land. At the front of the property, there's ample parking for 10 cars

Location: West Sussex, United Kingdom Within the M25: No Categories: Detached & Executive Houses | Country Estates | Family Modern

### Exterior

Tucked away behind a gated entrance and set in just over an acre of land. At the front of the property, there's ample parking for 10 cars. There's also an area with a trampoline, outdoor table tennis table, two BBQs and a hot tub and outdoor sound system.