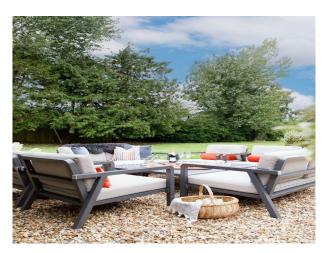

### Exterior

Tucked away behind a gated entrance and set in just over an acre of land. At the front of the property, there's ample parking for 10 cars. There's also an area with a trampoline, outdoor table tennis table, two BBQs and a hot tub and outdoor sound system.