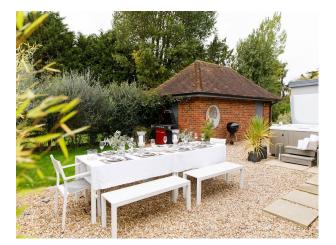

## Interior

There are eight luxurious bedrooms, including a super king bedroom on the ground floor with wheel-in en suite wet room, and direct, floor-level access from the garden. Dining room which comfortably seats 14.

### Exterior

Tucked away behind a gated entrance and set in just over an acre of land. At the front of the property, there's ample parking for 10 cars. There's also an area with a trampoline, outdoor table tennis table, two BBQs and a hot tub and outdoor sound system.