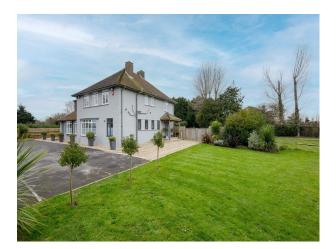

### Exterior

Tucked away behind a gated entrance and set in just over an acre of land. At the front of the property, there's ample parking for 10 cars. There's also an area with a trampoline, outdoor table tennis table, two BBQs and a hot tub and outdoor sound system.