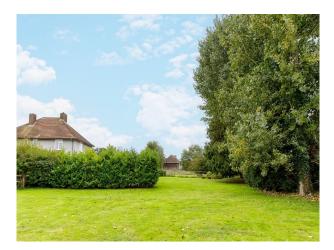

### Exterior

Tucked away behind a gated entrance and set in just over an acre of land. At the front of the property, there's ample parking for 10 cars. There's also an area with a trampoline, outdoor table tennis table, two BBQs and a hot tub and outdoor sound system.