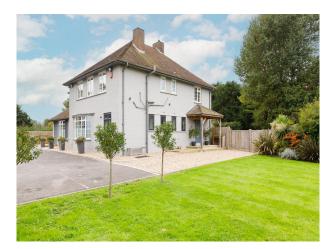

### Exterior

Tucked away behind a gated entrance and set in just over an acre of land. At the front of the property, there's ample parking for 10 cars. There's also an area with a trampoline, outdoor table tennis table, two BBQs and a hot tub and outdoor sound system.