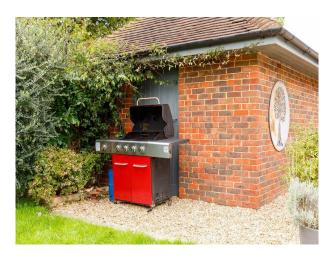

### Exterior

Tucked away behind a gated entrance and set in just over an acre of land. At the front of the property, there's ample parking for 10 cars. There's also an area with a trampoline, outdoor table tennis table, two BBQs and a hot tub and outdoor sound system.