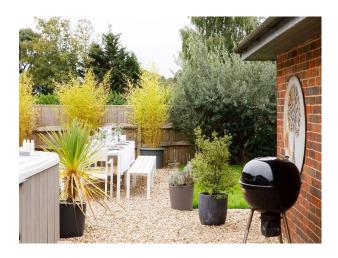

### Exterior

Tucked away behind a gated entrance and set in just over an acre of land. At the front of the property, there's ample parking for 10 cars. There's also an area with a trampoline, outdoor table tennis table, two BBQs and a hot tub and outdoor sound system.