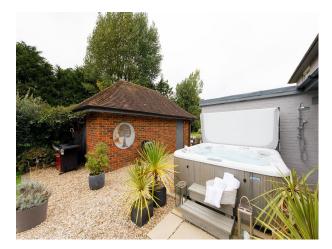

### Exterior

Tucked away behind a gated entrance and set in just over an acre of land. At the front of the property, there's ample parking for 10 cars. There's also an area with a trampoline, outdoor table tennis table, two BBQs and a hot tub and outdoor sound system.