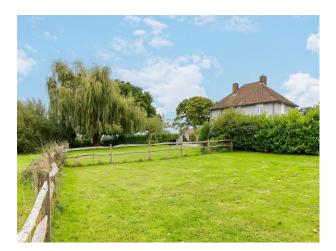

### Exterior

Tucked away behind a gated entrance and set in just over an acre of land. At the front of the property, there's ample parking for 10 cars. There's also an area with a trampoline, outdoor table tennis table, two BBQs and a hot tub and outdoor sound system.