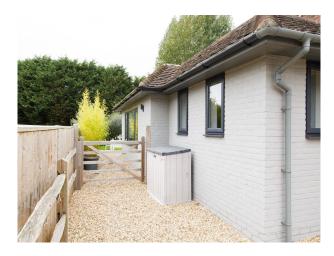

### Exterior

Tucked away behind a gated entrance and set in just over an acre of land. At the front of the property, there's ample parking for 10 cars. There's also an area with a trampoline, outdoor table tennis table, two BBQs and a hot tub and outdoor sound system.