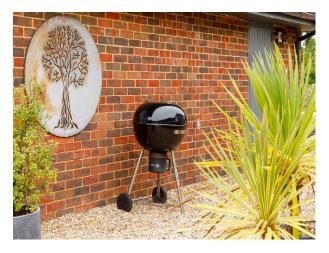

### Exterior

Tucked away behind a gated entrance and set in just over an acre of land. At the front of the property, there's ample parking for 10 cars. There's also an area with a trampoline, outdoor table tennis table, two BBQs and a hot tub and outdoor sound system.