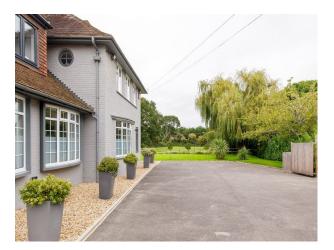

### Exterior

Tucked away behind a gated entrance and set in just over an acre of land. At the front of the property, there's ample parking for 10 cars. There's also an area with a trampoline, outdoor table tennis table, two BBQs and a hot tub and outdoor sound system.