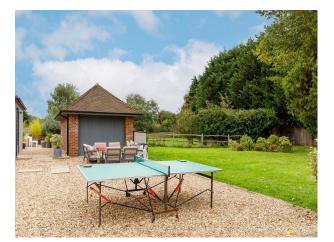

### Exterior

Tucked away behind a gated entrance and set in just over an acre of land. At the front of the property, there's ample parking for 10 cars. There's also an area with a trampoline, outdoor table tennis table, two BBQs and a hot tub and outdoor sound system.