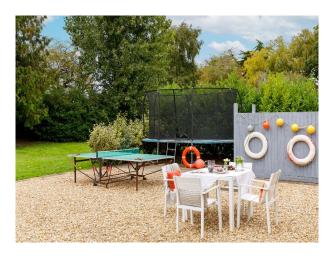

### Exterior

Tucked away behind a gated entrance and set in just over an acre of land. At the front of the property, there's ample parking for 10 cars. There's also an area with a trampoline, outdoor table tennis table, two BBQs and a hot tub and outdoor sound system.