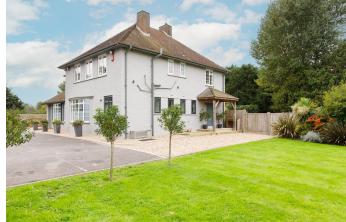

# SE6025 Beautiful Country Home For Filming

Tucked away behind a gated entrance and set in just over an acre of land. At the front of the property, there's ample parking for 10 cars

# **Beautiful Country Home For Filming**

Tucked away behind a gated entrance and set in just over an acre of land. At the front of the property, there's ample parking for 10 cars

Location: West Sussex, United Kingdom Within the M25: No Categories: Detached & Executive Houses | Country Estates | Family Modern

### Exterior

Tucked away behind a gated entrance and set in just over an acre of land. At the front of the property, there's ample parking for 10 cars. There's also an area with a trampoline, outdoor table tennis table, two BBQs and a hot tub and outdoor sound system.