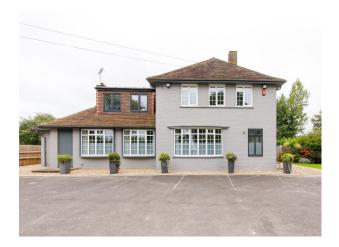

# SE6025 Beautiful Country Home For Filming

Tucked away behind a gated entrance and set in just over an acre of land. At the front of the property, there's ample parking for 10 cars

# **Beautiful Country Home For Filming**

Tucked away behind a gated entrance and set in just over an acre of land. At the front of the property, there's ample parking for 10 cars

Location: West Sussex, United Kingdom Within the M25: No Categories: Detached & Executive Houses | Country Estates | Family Modern

### Exterior

Tucked away behind a gated entrance and set in just over an acre of land. At the front of the property, there's ample parking for 10 cars. There's also an area with a trampoline, outdoor table tennis table, two BBQs and a hot tub and outdoor sound system.