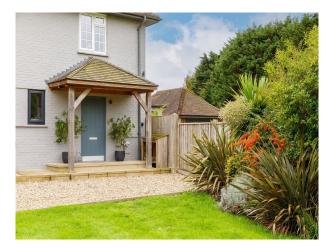

# SE6025 Beautiful Country Home For Filming

Tucked away behind a gated entrance and set in just over an acre of land. At the front of the property, there's ample parking for 10 cars

### Exterior

Tucked away behind a gated entrance and set in just over an acre of land. At the front of the property, there's ample parking for 10 cars. There's also an area with a trampoline, outdoor table tennis table, two BBQs and a hot tub and outdoor sound system.