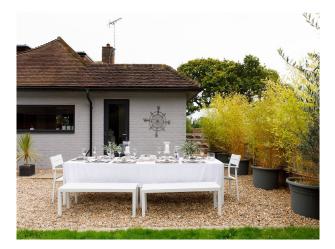

## Interior

There are eight luxurious bedrooms, including a super king bedroom on the ground floor with wheel-in en suite wet room, and direct, floor-level access from the garden. Dining room which comfortably seats 14.

### Exterior

Tucked away behind a gated entrance and set in just over an acre of land. At the front of the property, there's ample parking for 10 cars. There's also an area with a trampoline, outdoor table tennis table, two BBQs and a hot tub and outdoor sound system.