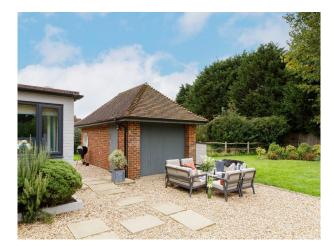

### Exterior

Tucked away behind a gated entrance and set in just over an acre of land. At the front of the property, there's ample parking for 10 cars. There's also an area with a trampoline, outdoor table tennis table, two BBQs and a hot tub and outdoor sound system.