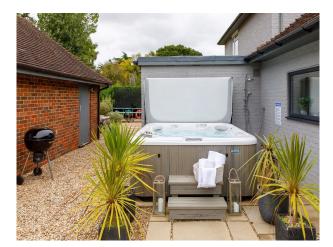

### Exterior

Tucked away behind a gated entrance and set in just over an acre of land. At the front of the property, there's ample parking for 10 cars. There's also an area with a trampoline, outdoor table tennis table, two BBQs and a hot tub and outdoor sound system.