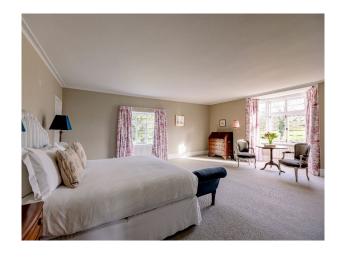

#### Interior

The Hall has 9 bedrooms set over the 1st and 2nd floor, a billiards room with a full sized snooker table & separate office. On the ground floor there is a hallway, dining room which seats 24, drawing room, lounge, lovely big kitchen with a range, snug, pantry and utility room.