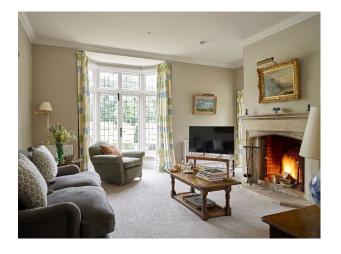

#### Interior

The Hall has 9 bedrooms set over the 1st and 2nd floor, a billiards room with a full sized snooker table & separate office. On the ground floor there is a hallway, dining room which seats 24, drawing room, lounge, lovely big kitchen with a range, snug, pantry and utility room.