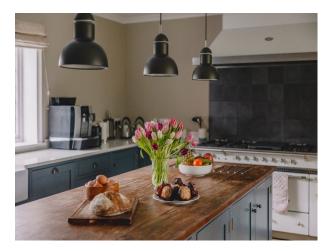

#### Interior

The Hall has 9 bedrooms set over the 1st and 2nd floor, a billiards room with a full sized snooker table & separate office. On the ground floor there is a hallway, dining room which seats 24, drawing room, lounge, lovely big kitchen with a range, snug, pantry and utility room.