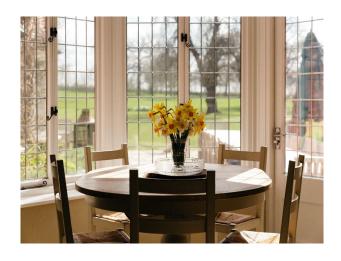

#### Interior

The Hall has 9 bedrooms set over the 1st and 2nd floor, a billiards room with a full sized snooker table & separate office. On the ground floor there is a hallway, dining room which seats 24, drawing room, lounge, lovely big kitchen with a range, snug, pantry and utility room.