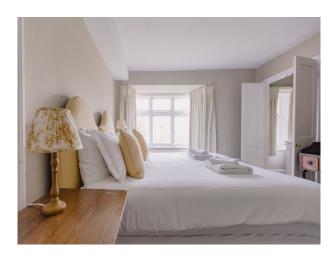

#### Interior

The Hall has 9 bedrooms set over the 1st and 2nd floor, a billiards room with a full sized snooker table & separate office. On the ground floor there is a hallway, dining room which seats 24, drawing room, lounge, lovely big kitchen with a range, snug, pantry and utility room.