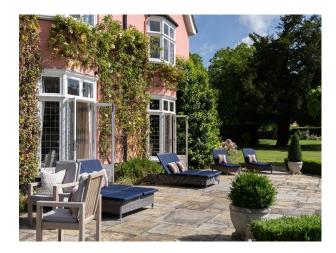

#### Exterior

Beautiful exclusive use of the country house, set in acres of stunning grounds with a lake and oriental Japanese garden for filming and video shoots. here is a massive patio with sun loungers and dining furniture for up to 30 as well as a big gas bbq. Heated salt water indoor swimming pool with sauna. A Suffolk Barn and courtyard with stables. Old outdoor dog kennels and an old petrol pump.