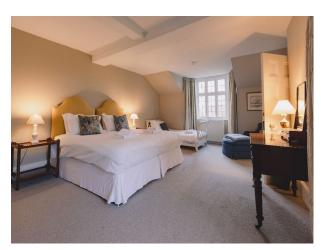

#### Interior

The Hall has 9 bedrooms set over the 1st and 2nd floor, a billiards room with a full sized snooker table & separate office. On the ground floor there is a hallway, dining room which seats 24, drawing room, lounge, lovely big kitchen with a range, snug, pantry and utility room.