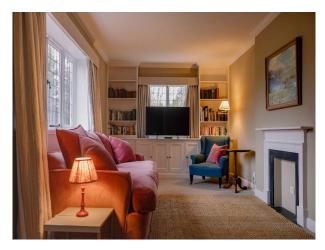

#### Interior

The Hall has 9 bedrooms set over the 1st and 2nd floor, a billiards room with a full sized snooker table & separate office. On the ground floor there is a hallway, dining room which seats 24, drawing room, lounge, lovely big kitchen with a range, snug, pantry and utility room.