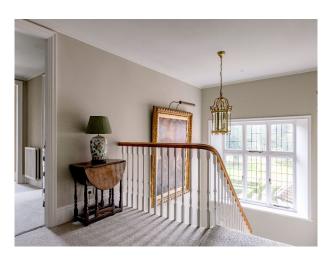

#### Interior

The Hall has 9 bedrooms set over the 1st and 2nd floor, a billiards room with a full sized snooker table & separate office. On the ground floor there is a hallway, dining room which seats 24, drawing room, lounge, lovely big kitchen with a range, snug, pantry and utility room.