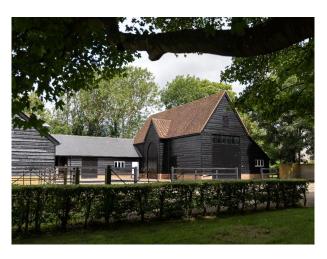

#### Exterior

Beautiful exclusive use of the country house, set in acres of stunning grounds with a lake and oriental Japanese garden for filming and video shoots. here is a massive patio with sun loungers and dining furniture for up to 30 as well as a big gas bbq. Heated salt water indoor swimming pool with sauna. A Suffolk Barn and courtyard with stables. Old outdoor dog kennels and an old petrol pump.