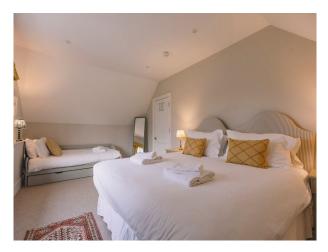

#### Interior

The Hall has 9 bedrooms set over the 1st and 2nd floor, a billiards room with a full sized snooker table & separate office. On the ground floor there is a hallway, dining room which seats 24, drawing room, lounge, lovely big kitchen with a range, snug, pantry and utility room.