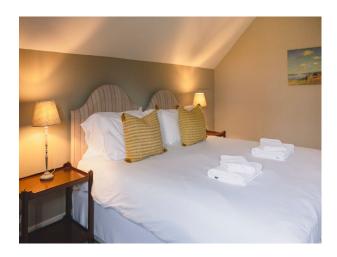

#### Interior

The Hall has 9 bedrooms set over the 1st and 2nd floor, a billiards room with a full sized snooker table & separate office. On the ground floor there is a hallway, dining room which seats 24, drawing room, lounge, lovely big kitchen with a range, snug, pantry and utility room.