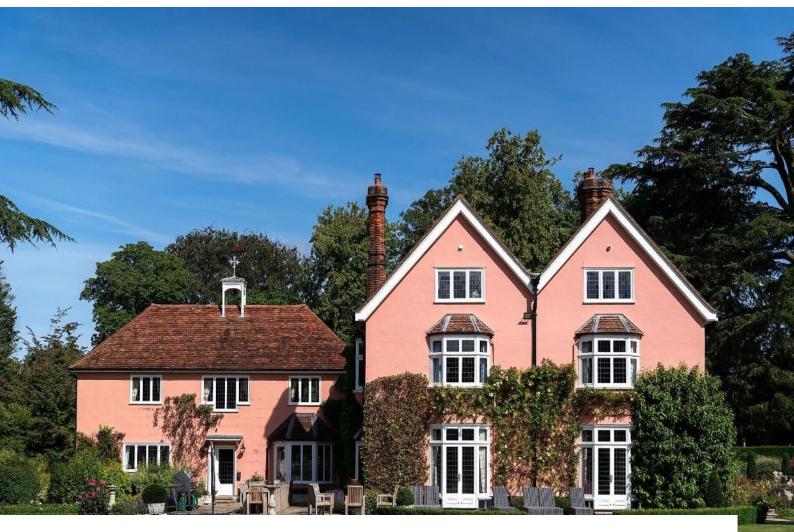

# **Beautiful Country House Set In Stunning Grounds For Filming**

Beautiful exclusive use of the country house which is set in acres of stunning grounds with a lake and oriental Japanese garden for filming and video shoots

#### Exterior

Beautiful exclusive use of the country house, set in acres of stunning grounds with a lake and oriental Japanese garden for filming and video shoots. here is a massive patio with sun loungers and dining furniture for up to 30 as well as a big gas bbq. Heated salt water indoor swimming pool with sauna. A Suffolk Barn and courtyard with stables. Old outdoor dog kennels and an old petrol pump.