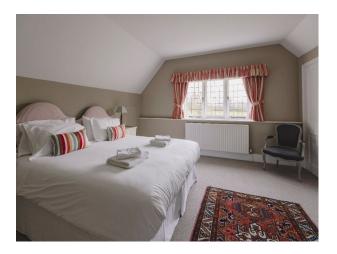

#### Interior

The Hall has 9 bedrooms set over the 1st and 2nd floor, a billiards room with a full sized snooker table & separate office. On the ground floor there is a hallway, dining room which seats 24, drawing room, lounge, lovely big kitchen with a range, snug, pantry and utility room.