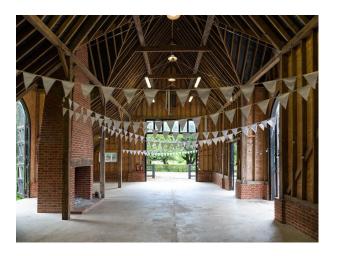

#### Exterior

Beautiful exclusive use of the country house, set in acres of stunning grounds with a lake and oriental Japanese garden for filming and video shoots. here is a massive patio with sun loungers and dining furniture for up to 30 as well as a big gas bbq. Heated salt water indoor swimming pool with sauna. A Suffolk Barn and courtyard with stables. Old outdoor dog kennels and an old petrol pump.