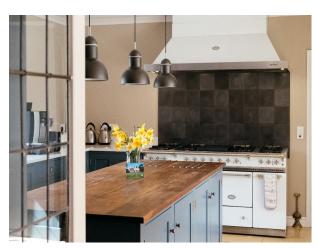

#### Interior

The Hall has 9 bedrooms set over the 1st and 2nd floor, a billiards room with a full sized snooker table & separate office. On the ground floor there is a hallway, dining room which seats 24, drawing room, lounge, lovely big kitchen with a range, snug, pantry and utility room.