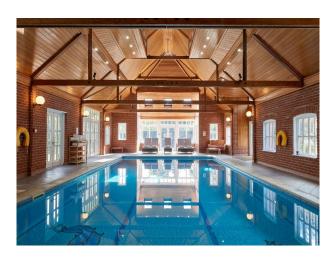

#### Exterior

Beautiful exclusive use of the country house, set in acres of stunning grounds with a lake and oriental Japanese garden for filming and video shoots. here is a massive patio with sun loungers and dining furniture for up to 30 as well as a big gas bbq. Heated salt water indoor swimming pool with sauna. A Suffolk Barn and courtyard with stables. Old outdoor dog kennels and an old petrol pump.