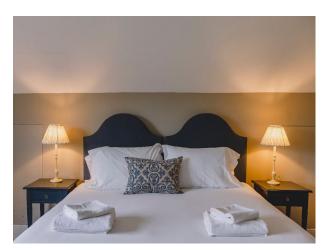

#### Interior

The Hall has 9 bedrooms set over the 1st and 2nd floor, a billiards room with a full sized snooker table & separate office. On the ground floor there is a hallway, dining room which seats 24, drawing room, lounge, lovely big kitchen with a range, snug, pantry and utility room.