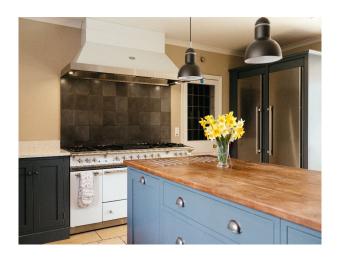

#### Interior

The Hall has 9 bedrooms set over the 1st and 2nd floor, a billiards room with a full sized snooker table & separate office. On the ground floor there is a hallway, dining room which seats 24, drawing room, lounge, lovely big kitchen with a range, snug, pantry and utility room.