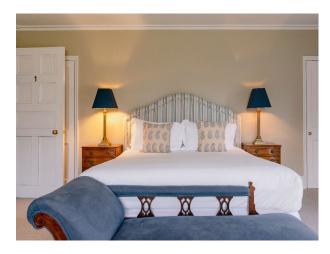

#### Interior

The Hall has 9 bedrooms set over the 1st and 2nd floor, a billiards room with a full sized snooker table & separate office. On the ground floor there is a hallway, dining room which seats 24, drawing room, lounge, lovely big kitchen with a range, snug, pantry and utility room.