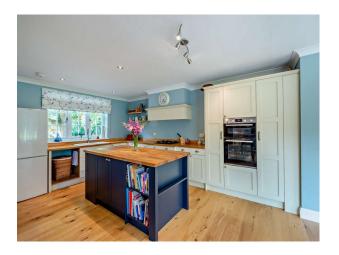

## **Features:**

**Bathroom Types** 

| <ul><li>Shower Room</li><li>Walk in Shower</li></ul> | • Double Bedroom                                                         | Back Garden                                                  | <ul><li>Domestic Power</li><li>Internet Access</li><li>Mains Water</li><li>Toilets</li></ul> |
|------------------------------------------------------|--------------------------------------------------------------------------|--------------------------------------------------------------|----------------------------------------------------------------------------------------------|
| Interior Features                                    | Kitchen Facilities                                                       | Kitchen types                                                | Parking                                                                                      |
| <ul><li>Furnished</li><li>Period Fireplace</li></ul> | <ul><li> Island</li><li> Large Dining Table</li><li> Open Plan</li></ul> | <ul><li>Coloured Units</li><li>Kitchen With Island</li></ul> | • Driveway                                                                                   |