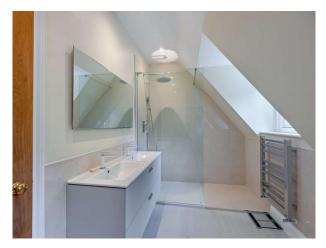

## **Features:**

**Bathroom Types** 

| <ul><li>Shower Room</li><li>Walk in Shower</li></ul> | • Double Bedroom                                                         | Back Garden                                                  | <ul><li>Domestic Power</li><li>Internet Access</li><li>Mains Water</li><li>Toilets</li></ul> |
|------------------------------------------------------|--------------------------------------------------------------------------|--------------------------------------------------------------|----------------------------------------------------------------------------------------------|
| Interior Features                                    | Kitchen Facilities                                                       | Kitchen types                                                | Parking                                                                                      |
| <ul><li>Furnished</li><li>Period Fireplace</li></ul> | <ul><li> Island</li><li> Large Dining Table</li><li> Open Plan</li></ul> | <ul><li>Coloured Units</li><li>Kitchen With Island</li></ul> | • Driveway                                                                                   |