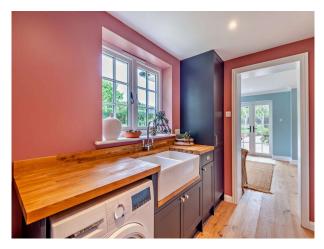

## **Features:**

**Bathroom Types** 

| <ul><li>Shower Room</li><li>Walk in Shower</li></ul> | • Double Bedroom                                                         | Back Garden                                                  | <ul><li>Domestic Power</li><li>Internet Access</li><li>Mains Water</li><li>Toilets</li></ul> |
|------------------------------------------------------|--------------------------------------------------------------------------|--------------------------------------------------------------|----------------------------------------------------------------------------------------------|
| Interior Features                                    | Kitchen Facilities                                                       | Kitchen types                                                | Parking                                                                                      |
| <ul><li>Furnished</li><li>Period Fireplace</li></ul> | <ul><li> Island</li><li> Large Dining Table</li><li> Open Plan</li></ul> | <ul><li>Coloured Units</li><li>Kitchen With Island</li></ul> | • Driveway                                                                                   |