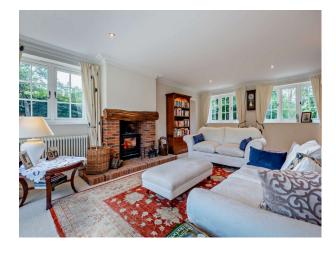

## **Features:**

**Bathroom Types** 

| <ul><li>Shower Room</li><li>Walk in Shower</li></ul> | • Double Bedroom                                                         | Back Garden                                                  | <ul><li>Domestic Power</li><li>Internet Access</li><li>Mains Water</li><li>Toilets</li></ul> |
|------------------------------------------------------|--------------------------------------------------------------------------|--------------------------------------------------------------|----------------------------------------------------------------------------------------------|
| Interior Features                                    | Kitchen Facilities                                                       | Kitchen types                                                | Parking                                                                                      |
| <ul><li>Furnished</li><li>Period Fireplace</li></ul> | <ul><li> Island</li><li> Large Dining Table</li><li> Open Plan</li></ul> | <ul><li>Coloured Units</li><li>Kitchen With Island</li></ul> | • Driveway                                                                                   |