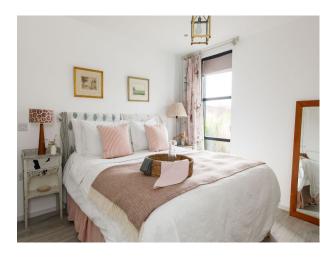

## Interior

eco-friendly home with enviable views, a concealed lift. This design-led property has an upside-down layout, with bedrooms on the ground floor and a spacious open-plan living area on the first floor, to make the most of the breath-taking sea views. On the ground floor, discover four sumptuous king-size bedrooms (one of which can be split into two single beds), and three bathrooms. Each room has it's own private terrace and views across the sea or garden. There's also an internal lift, and a fully accessible wet room.