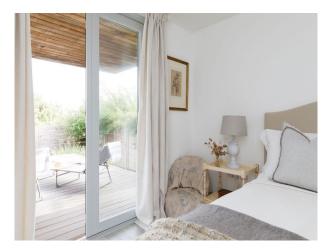

## Interior

eco-friendly home with enviable views, a concealed lift. This design-led property has an upside-down layout, with bedrooms on the ground floor and a spacious open-plan living area on the first floor, to make the most of the breath-taking sea views. On the ground floor, discover four sumptuous king-size bedrooms (one of which can be split into two single beds), and three bathrooms. Each room has it's own private terrace and views across the sea or garden. There's also an internal lift, and a fully accessible wet room.