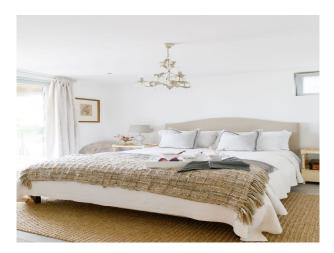

## Interior

eco-friendly home with enviable views, a concealed lift. This design-led property has an upside-down layout, with bedrooms on the ground floor and a spacious open-plan living area on the first floor, to make the most of the breath-taking sea views. On the ground floor, discover four sumptuous king-size bedrooms (one of which can be split into two single beds), and three bathrooms. Each room has it's own private terrace and views across the sea or garden. There's also an internal lift, and a fully accessible wet room.