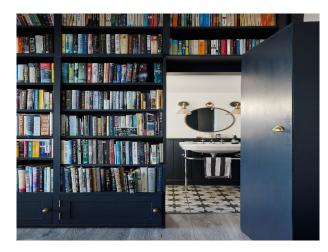

## Interior

eco-friendly home with enviable views, a concealed lift. This design-led property has an upside-down layout, with bedrooms on the ground floor and a spacious open-plan living area on the first floor, to make the most of the breath-taking sea views. On the ground floor, discover four sumptuous king-size bedrooms (one of which can be split into two single beds), and three bathrooms. Each room has it's own private terrace and views across the sea or garden. There's also an internal lift, and a fully accessible wet room.