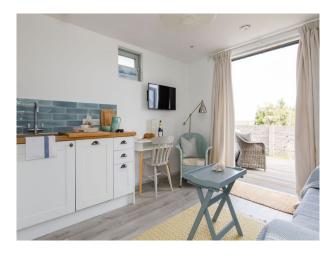

## Interior

eco-friendly home with enviable views, a concealed lift. This design-led property has an upside-down layout, with bedrooms on the ground floor and a spacious open-plan living area on the first floor, to make the most of the breath-taking sea views. On the ground floor, discover four sumptuous king-size bedrooms (one of which can be split into two single beds), and three bathrooms. Each room has it's own private terrace and views across the sea or garden. There's also an internal lift, and a fully accessible wet room.