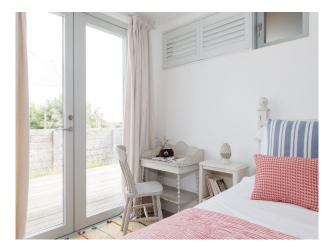

## Interior

eco-friendly home with enviable views, a concealed lift. This design-led property has an upside-down layout, with bedrooms on the ground floor and a spacious open-plan living area on the first floor, to make the most of the breath-taking sea views. On the ground floor, discover four sumptuous king-size bedrooms (one of which can be split into two single beds), and three bathrooms. Each room has it's own private terrace and views across the sea or garden. There's also an internal lift, and a fully accessible wet room.