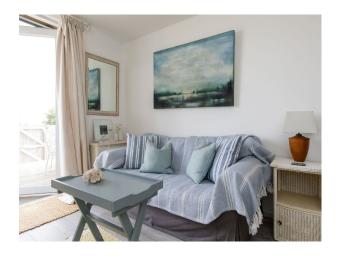

## Interior

eco-friendly home with enviable views, a concealed lift. This design-led property has an upside-down layout, with bedrooms on the ground floor and a spacious open-plan living area on the first floor, to make the most of the breath-taking sea views. On the ground floor, discover four sumptuous king-size bedrooms (one of which can be split into two single beds), and three bathrooms. Each room has it's own private terrace and views across the sea or garden. There's also an internal lift, and a fully accessible wet room.