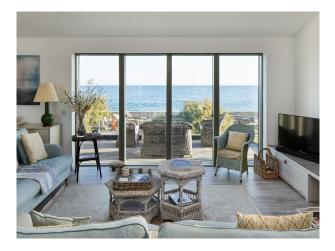

## Interior

eco-friendly home with enviable views, a concealed lift. This design-led property has an upside-down layout, with bedrooms on the ground floor and a spacious open-plan living area on the first floor, to make the most of the breath-taking sea views. On the ground floor, discover four sumptuous king-size bedrooms (one of which can be split into two single beds), and three bathrooms. Each room has it's own private terrace and views across the sea or garden. There's also an internal lift, and a fully accessible wet room.

## Exterior

Beautiful sea views