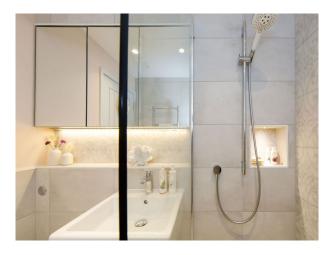

## Interior

eco-friendly home with enviable views, a concealed lift. This design-led property has an upside-down layout, with bedrooms on the ground floor and a spacious open-plan living area on the first floor, to make the most of the breath-taking sea views. On the ground floor, discover four sumptuous king-size bedrooms (one of which can be split into two single beds), and three bathrooms. Each room has it's own private terrace and views across the sea or garden. There's also an internal lift, and a fully accessible wet room.