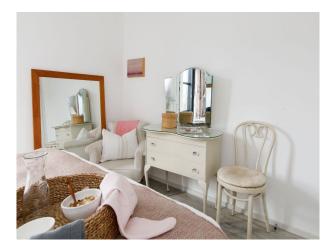

## Interior

eco-friendly home with enviable views, a concealed lift. This design-led property has an upside-down layout, with bedrooms on the ground floor and a spacious open-plan living area on the first floor, to make the most of the breath-taking sea views. On the ground floor, discover four sumptuous king-size bedrooms (one of which can be split into two single beds), and three bathrooms. Each room has it's own private terrace and views across the sea or garden. There's also an internal lift, and a fully accessible wet room.