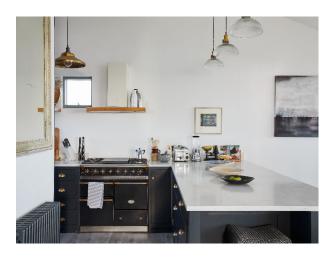

## Interior

eco-friendly home with enviable views, a concealed lift. This design-led property has an upside-down layout, with bedrooms on the ground floor and a spacious open-plan living area on the first floor, to make the most of the breath-taking sea views. On the ground floor, discover four sumptuous king-size bedrooms (one of which can be split into two single beds), and three bathrooms. Each room has it's own private terrace and views across the sea or garden. There's also an internal lift, and a fully accessible wet room.