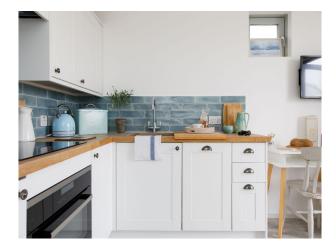

## Interior

eco-friendly home with enviable views, a concealed lift. This design-led property has an upside-down layout, with bedrooms on the ground floor and a spacious open-plan living area on the first floor, to make the most of the breath-taking sea views. On the ground floor, discover four sumptuous king-size bedrooms (one of which can be split into two single beds), and three bathrooms. Each room has it's own private terrace and views across the sea or garden. There's also an internal lift, and a fully accessible wet room.