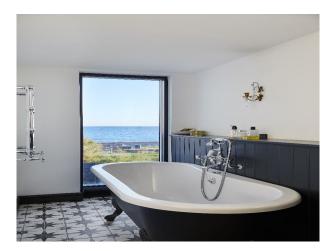

## Interior

eco-friendly home with enviable views, a concealed lift. This design-led property has an upside-down layout, with bedrooms on the ground floor and a spacious open-plan living area on the first floor, to make the most of the breath-taking sea views. On the ground floor, discover four sumptuous king-size bedrooms (one of which can be split into two single beds), and three bathrooms. Each room has it's own private terrace and views across the sea or garden. There's also an internal lift, and a fully accessible wet room.