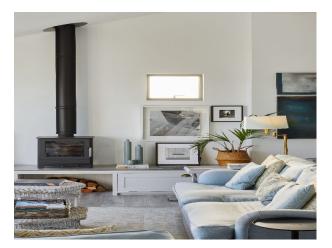

## Interior

eco-friendly home with enviable views, a concealed lift. This design-led property has an upside-down layout, with bedrooms on the ground floor and a spacious open-plan living area on the first floor, to make the most of the breath-taking sea views. On the ground floor, discover four sumptuous king-size bedrooms (one of which can be split into two single beds), and three bathrooms. Each room has it's own private terrace and views across the sea or garden. There's also an internal lift, and a fully accessible wet room.