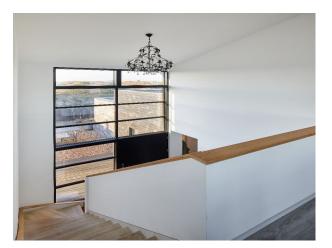

## Interior

eco-friendly home with enviable views, a concealed lift. This design-led property has an upside-down layout, with bedrooms on the ground floor and a spacious open-plan living area on the first floor, to make the most of the breath-taking sea views. On the ground floor, discover four sumptuous king-size bedrooms (one of which can be split into two single beds), and three bathrooms. Each room has it's own private terrace and views across the sea or garden. There's also an internal lift, and a fully accessible wet room.