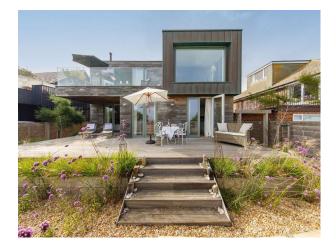

## **Beautiful Eco Friendly Home For Filming**

Four bedrooms and panoramic sea views

Location: West Sussex, United Kingdom Within the M25: No Categories: Detached & Executive Houses | Designer Contemporary | Sea Front

## Interior

eco-friendly home with enviable views, a concealed lift. This design-led property has an upside-down layout, with bedrooms on the ground floor and a spacious open-plan living area on the first floor, to make the most of the breath-taking sea views. On the ground floor, discover four sumptuous king-size bedrooms (one of which can be split into two single beds), and three bathrooms. Each room has it's own private terrace and views across the sea or garden. There's also an internal lift, and a fully accessible wet room.

## Exterior

Beautiful sea views