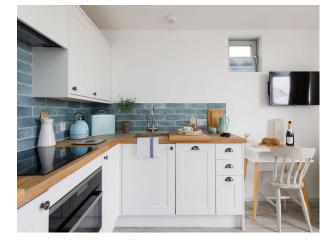

## Interior

eco-friendly home with enviable views, a concealed lift. This design-led property has an upside-down layout, with bedrooms on the ground floor and a spacious open-plan living area on the first floor, to make the most of the breath-taking sea views. On the ground floor, discover four sumptuous king-size bedrooms (one of which can be split into two single beds), and three bathrooms. Each room has it's own private terrace and views across the sea or garden. There's also an internal lift, and a fully accessible wet room.