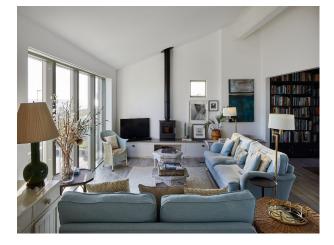

## Interior

eco-friendly home with enviable views, a concealed lift. This design-led property has an upside-down layout, with bedrooms on the ground floor and a spacious open-plan living area on the first floor, to make the most of the breath-taking sea views. On the ground floor, discover four sumptuous king-size bedrooms (one of which can be split into two single beds), and three bathrooms. Each room has it's own private terrace and views across the sea or garden. There's also an internal lift, and a fully accessible wet room.