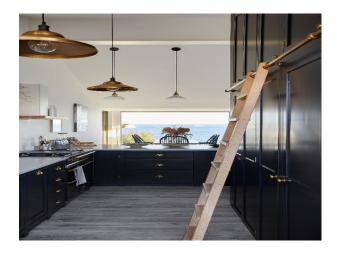

## Interior

eco-friendly home with enviable views, a concealed lift. This design-led property has an upside-down layout, with bedrooms on the ground floor and a spacious open-plan living area on the first floor, to make the most of the breath-taking sea views. On the ground floor, discover four sumptuous king-size bedrooms (one of which can be split into two single beds), and three bathrooms. Each room has it's own private terrace and views across the sea or garden. There's also an internal lift, and a fully accessible wet room.