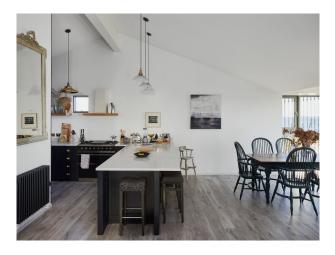

## Interior

eco-friendly home with enviable views, a concealed lift. This design-led property has an upside-down layout, with bedrooms on the ground floor and a spacious open-plan living area on the first floor, to make the most of the breath-taking sea views. On the ground floor, discover four sumptuous king-size bedrooms (one of which can be split into two single beds), and three bathrooms. Each room has it's own private terrace and views across the sea or garden. There's also an internal lift, and a fully accessible wet room.