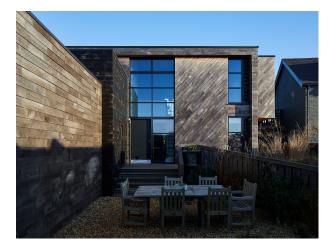

## Interior

eco-friendly home with enviable views, a concealed lift. This design-led property has an upside-down layout, with bedrooms on the ground floor and a spacious open-plan living area on the first floor, to make the most of the breath-taking sea views. On the ground floor, discover four sumptuous king-size bedrooms (one of which can be split into two single beds), and three bathrooms. Each room has it's own private terrace and views across the sea or garden. There's also an internal lift, and a fully accessible wet room.