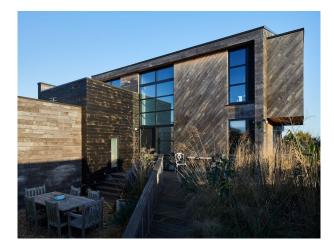

## Interior

eco-friendly home with enviable views, a concealed lift. This design-led property has an upside-down layout, with bedrooms on the ground floor and a spacious open-plan living area on the first floor, to make the most of the breath-taking sea views. On the ground floor, discover four sumptuous king-size bedrooms (one of which can be split into two single beds), and three bathrooms. Each room has it's own private terrace and views across the sea or garden. There's also an internal lift, and a fully accessible wet room.