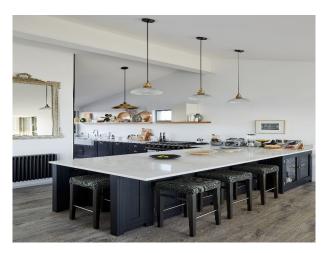

## Interior

eco-friendly home with enviable views, a concealed lift. This design-led property has an upside-down layout, with bedrooms on the ground floor and a spacious open-plan living area on the first floor, to make the most of the breath-taking sea views. On the ground floor, discover four sumptuous king-size bedrooms (one of which can be split into two single beds), and three bathrooms. Each room has it's own private terrace and views across the sea or garden. There's also an internal lift, and a fully accessible wet room.