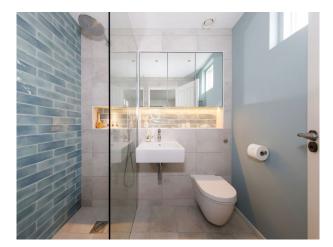

## Interior

eco-friendly home with enviable views, a concealed lift. This design-led property has an upside-down layout, with bedrooms on the ground floor and a spacious open-plan living area on the first floor, to make the most of the breath-taking sea views. On the ground floor, discover four sumptuous king-size bedrooms (one of which can be split into two single beds), and three bathrooms. Each room has it's own private terrace and views across the sea or garden. There's also an internal lift, and a fully accessible wet room.