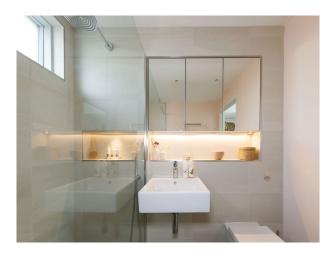

## Interior

eco-friendly home with enviable views, a concealed lift. This design-led property has an upside-down layout, with bedrooms on the ground floor and a spacious open-plan living area on the first floor, to make the most of the breath-taking sea views. On the ground floor, discover four sumptuous king-size bedrooms (one of which can be split into two single beds), and three bathrooms. Each room has it's own private terrace and views across the sea or garden. There's also an internal lift, and a fully accessible wet room.