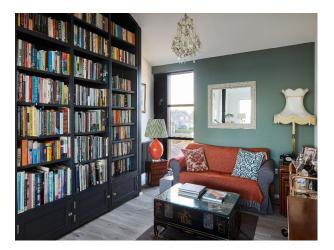

## Interior

eco-friendly home with enviable views, a concealed lift. This design-led property has an upside-down layout, with bedrooms on the ground floor and a spacious open-plan living area on the first floor, to make the most of the breath-taking sea views. On the ground floor, discover four sumptuous king-size bedrooms (one of which can be split into two single beds), and three bathrooms. Each room has it's own private terrace and views across the sea or garden. There's also an internal lift, and a fully accessible wet room.