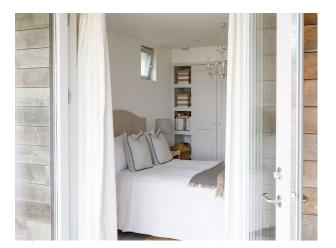

## Interior

eco-friendly home with enviable views, a concealed lift. This design-led property has an upside-down layout, with bedrooms on the ground floor and a spacious open-plan living area on the first floor, to make the most of the breath-taking sea views. On the ground floor, discover four sumptuous king-size bedrooms (one of which can be split into two single beds), and three bathrooms. Each room has it's own private terrace and views across the sea or garden. There's also an internal lift, and a fully accessible wet room.