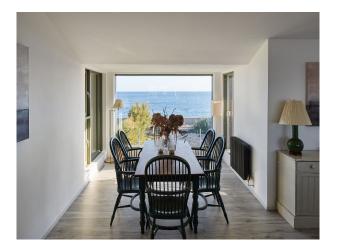

## Interior

eco-friendly home with enviable views, a concealed lift. This design-led property has an upside-down layout, with bedrooms on the ground floor and a spacious open-plan living area on the first floor, to make the most of the breath-taking sea views. On the ground floor, discover four sumptuous king-size bedrooms (one of which can be split into two single beds), and three bathrooms. Each room has it's own private terrace and views across the sea or garden. There's also an internal lift, and a fully accessible wet room.

## Exterior

Beautiful sea views