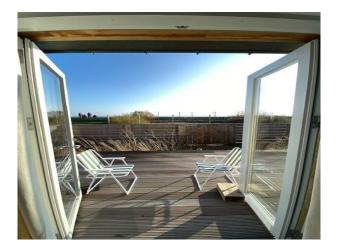

## Interior

eco-friendly home with enviable views, a concealed lift. This design-led property has an upside-down layout, with bedrooms on the ground floor and a spacious open-plan living area on the first floor, to make the most of the breath-taking sea views. On the ground floor, discover four sumptuous king-size bedrooms (one of which can be split into two single beds), and three bathrooms. Each room has it's own private terrace and views across the sea or garden. There's also an internal lift, and a fully accessible wet room.