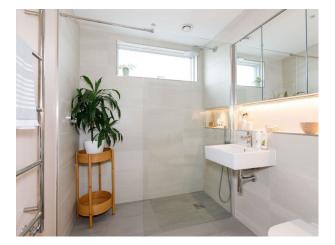

## Interior

eco-friendly home with enviable views, a concealed lift. This design-led property has an upside-down layout, with bedrooms on the ground floor and a spacious open-plan living area on the first floor, to make the most of the breath-taking sea views. On the ground floor, discover four sumptuous king-size bedrooms (one of which can be split into two single beds), and three bathrooms. Each room has it's own private terrace and views across the sea or garden. There's also an internal lift, and a fully accessible wet room.