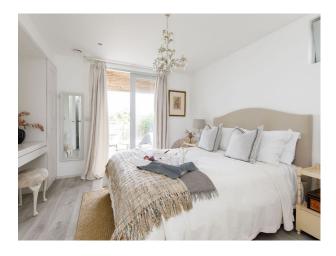

## Interior

eco-friendly home with enviable views, a concealed lift. This design-led property has an upside-down layout, with bedrooms on the ground floor and a spacious open-plan living area on the first floor, to make the most of the breath-taking sea views. On the ground floor, discover four sumptuous king-size bedrooms (one of which can be split into two single beds), and three bathrooms. Each room has it's own private terrace and views across the sea or garden. There's also an internal lift, and a fully accessible wet room.