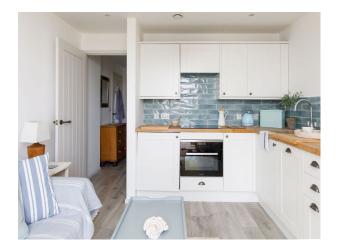

## Interior

eco-friendly home with enviable views, a concealed lift. This design-led property has an upside-down layout, with bedrooms on the ground floor and a spacious open-plan living area on the first floor, to make the most of the breath-taking sea views. On the ground floor, discover four sumptuous king-size bedrooms (one of which can be split into two single beds), and three bathrooms. Each room has it's own private terrace and views across the sea or garden. There's also an internal lift, and a fully accessible wet room.