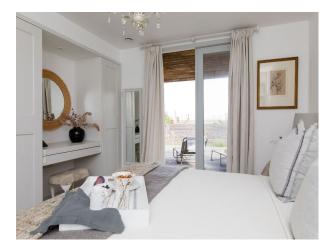

## Interior

eco-friendly home with enviable views, a concealed lift. This design-led property has an upside-down layout, with bedrooms on the ground floor and a spacious open-plan living area on the first floor, to make the most of the breath-taking sea views. On the ground floor, discover four sumptuous king-size bedrooms (one of which can be split into two single beds), and three bathrooms. Each room has it's own private terrace and views across the sea or garden. There's also an internal lift, and a fully accessible wet room.