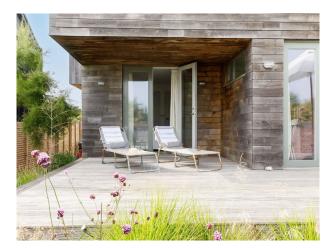

## Interior

eco-friendly home with enviable views, a concealed lift. This design-led property has an upside-down layout, with bedrooms on the ground floor and a spacious open-plan living area on the first floor, to make the most of the breath-taking sea views. On the ground floor, discover four sumptuous king-size bedrooms (one of which can be split into two single beds), and three bathrooms. Each room has it's own private terrace and views across the sea or garden. There's also an internal lift, and a fully accessible wet room.

## Exterior

Beautiful sea views