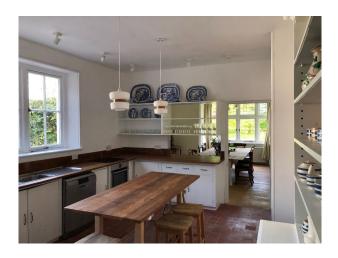

#### Interior

Beautiful nine bedroom Edwardian country house and cottage. Four reception rooms, open fires and two fully equipped kitchens.