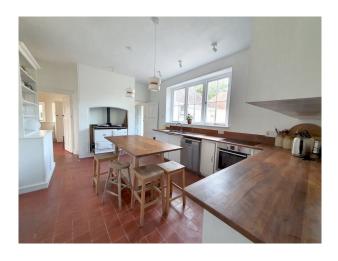

#### Interior

Beautiful nine bedroom Edwardian country house and cottage. Four reception rooms, open fires and two fully equipped kitchens.