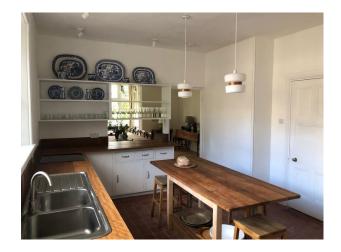

#### Interior

Beautiful nine bedroom Edwardian country house and cottage. Four reception rooms, open fires and two fully equipped kitchens.