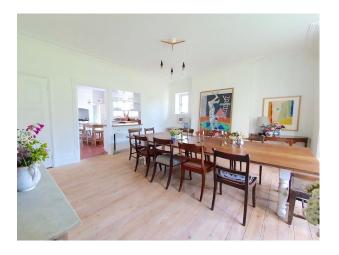

#### Interior

Beautiful nine bedroom Edwardian country house and cottage. Four reception rooms, open fires and two fully equipped kitchens.