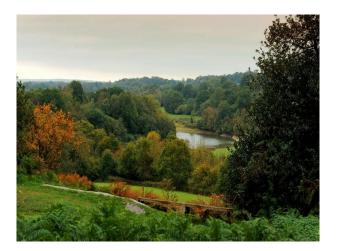

## SE5403 Beautiful Exterior Grounds For Filming

Exterior shoot location with woodland, formal gardens, pond and lots of photogenetic areas for filming and photoshoots.

## **Beautiful Exterior Grounds For Filming**

Exterior shoot location with woodland, formal gardens, pond and lots of photogenetic areas for filming and photoshoots.

Location: West Sussex, United Kingdom Within the M25: No Categories: Country Estates | Parks & Gardens | Ponds | Lakes | Islands | Woodland

## Exterior

External ground for filming. Exterior of grand manor, woodlands, formal gardens, pond, fields and lots of photogenetic areas for filming and photoshoots