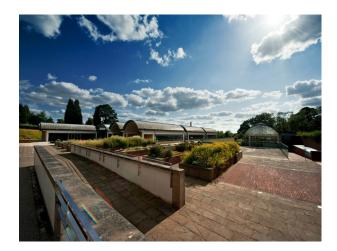

## SE5403 Beautiful Exterior Grounds For Filming

Exterior shoot location with woodland, formal gardens, pond and lots of photogenetic areas for filming and photoshoots.

## **Beautiful Exterior Grounds For Filming**

Exterior shoot location with woodland, formal gardens, pond and lots of photogenetic areas for filming and photoshoots.

Location: West Sussex, United Kingdom Within the M25: No Categories: Country Estates | Parks & Gardens | Ponds | Lakes | Islands | Woodland

## Exterior

External ground for filming. Exterior of grand manor, woodlands, formal gardens, pond, fields and lots of photogenetic areas for filming and photoshoots