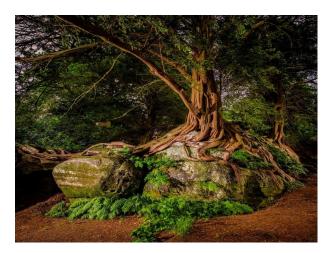

## SE5403 Beautiful Exterior Grounds For Filming

Exterior shoot location with woodland, formal gardens, pond and lots of photogenetic areas for filming and photoshoots.

## **Beautiful Exterior Grounds For Filming**

Exterior shoot location with woodland, formal gardens, pond and lots of photogenetic areas for filming and photoshoots.

Location: West Sussex, United Kingdom Within the M25: No Categories: Country Estates | Parks & Gardens | Ponds | Lakes | Islands | Woodland

## Exterior

External ground for filming. Exterior of grand manor, woodlands, formal gardens, pond, fields and lots of photogenetic areas for filming and photoshoots