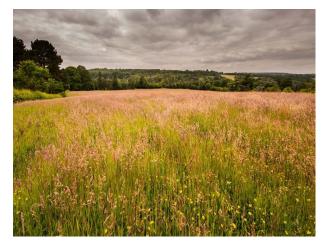

## SE5403 Beautiful Exterior Grounds For Filming

Exterior shoot location with woodland, formal gardens, pond and lots of photogenetic areas for filming and photoshoots.

## **Beautiful Exterior Grounds For Filming**

Exterior shoot location with woodland, formal gardens, pond and lots of photogenetic areas for filming and photoshoots.

Location: West Sussex, United Kingdom Within the M25: No Categories: Country Estates | Parks & Gardens | Ponds | Lakes | Islands | Woodland

## Exterior

External ground for filming. Exterior of grand manor, woodlands, formal gardens, pond, fields and lots of photogenetic areas for filming and photoshoots