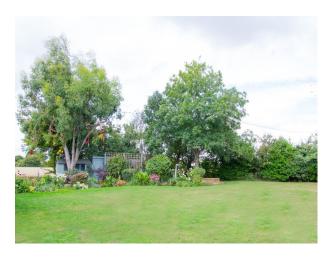

### Interior

Downstairs the reception rooms have exposed beams and views over the gardens and adjoining farmland. The house is arranged over three floors and is positioned on 0.6 acres, which also has a weatherboard barn with kitchen and gym area. The garden is laid to lawn with large established flowerbeds and a large driveway for multiple vehicles. Master bedroom with vaulted ceiling, dressing room and en suite. 3 further bedrooms (2 en suite) 1 bathroom, 2 reception rooms, Kitchen/breakfast room, Study, Utility room & ground floor cloakroom.

### Exterior

Position down a quiet country lane amidst open countryside.