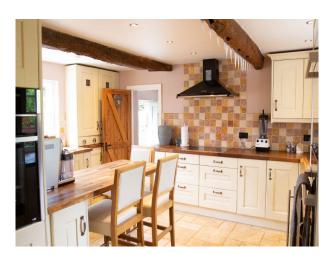

### Interior

Downstairs the reception rooms have exposed beams and views over the gardens and adjoining farmland. The house is arranged over three floors and is positioned on 0.6 acres, which also has a weatherboard barn with kitchen and gym area. The garden is laid to lawn with large established flowerbeds and a large driveway for multiple vehicles. Master bedroom with vaulted ceiling, dressing room and en suite. 3 further bedrooms (2 en suite) 1 bathroom, 2 reception rooms, Kitchen/breakfast room, Study, Utility room & ground floor cloakroom.