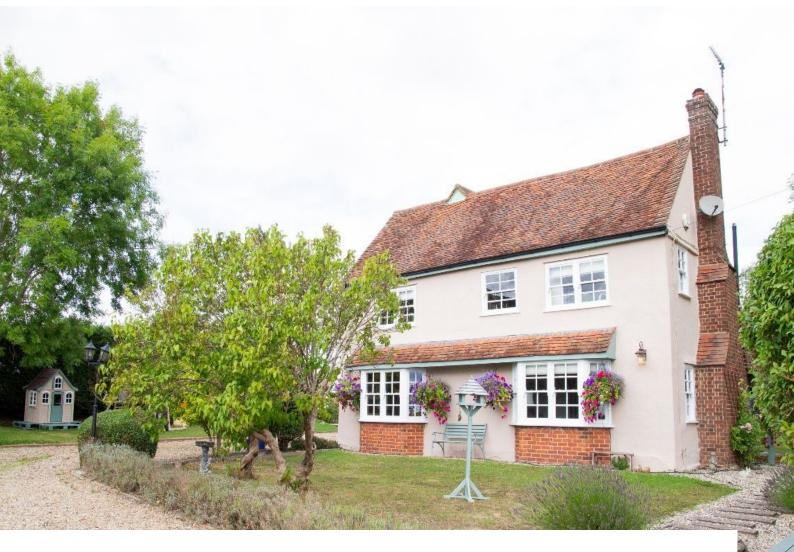

# **SE6546 Beautiful Family Home For Filming**

The house is arranged over three floors and is positioned on 0.6 acres for filming and video shoots

## **Beautiful Family Home For Filming**

The house is arranged over three floors and is positioned on 0.6 acres for filming and video shoots

Location: Essex, United Kingdom

Within the M25: No

Categories: Detached & Executive Houses | Family Modern

### Interior

Downstairs the reception rooms have exposed beams and views over the gardens and adjoining farmland. The house is arranged over three floors and is positioned on 0.6 acres, which also has a weatherboard barn with kitchen and gym area. The garden is laid to lawn with large established flowerbeds and a large driveway for multiple vehicles. Master bedroom with vaulted ceiling, dressing room and en suite. 3 further bedrooms (2 en suite) 1 bathroom, 2 reception rooms, Kitchen/breakfast room, Study, Utility room & ground floor cloakroom.

### Exterior

Position down a quiet country lane amidst open countryside.