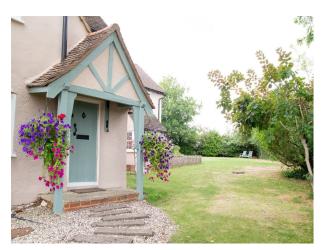

### Interior

Downstairs the reception rooms have exposed beams and views over the gardens and adjoining farmland. The house is arranged over three floors and is positioned on 0.6 acres, which also has a weatherboard barn with kitchen and gym area. The garden is laid to lawn with large established flowerbeds and a large driveway for multiple vehicles. Master bedroom with vaulted ceiling, dressing room and en suite. 3 further bedrooms (2 en suite) 1 bathroom, 2 reception rooms, Kitchen/breakfast room, Study, Utility room & ground floor cloakroom.

### Exterior

Position down a quiet country lane amidst open countryside.