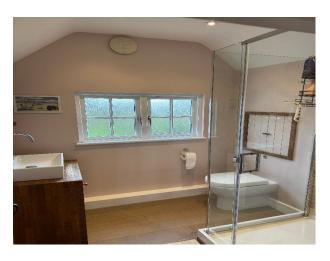

### Interior

Downstairs the reception rooms have exposed beams and views over the gardens and adjoining farmland. The house is arranged over three floors and is positioned on 0.6 acres, which also has a weatherboard barn with kitchen and gym area. The garden is laid to lawn with large established flowerbeds and a large driveway for multiple vehicles. Master bedroom with vaulted ceiling, dressing room and en suite. 3 further bedrooms (2 en suite) 1 bathroom, 2 reception rooms, Kitchen/breakfast room, Study, Utility room & ground floor cloakroom.