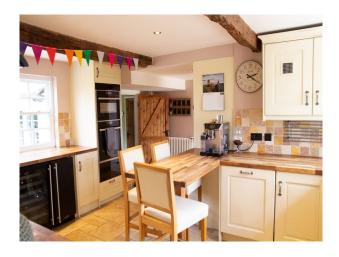

### Interior

Downstairs the reception rooms have exposed beams and views over the gardens and adjoining farmland. The house is arranged over three floors and is positioned on 0.6 acres, which also has a weatherboard barn with kitchen and gym area. The garden is laid to lawn with large established flowerbeds and a large driveway for multiple vehicles. Master bedroom with vaulted ceiling, dressing room and en suite. 3 further bedrooms (2 en suite) 1 bathroom, 2 reception rooms, Kitchen/breakfast room, Study, Utility room & ground floor cloakroom.