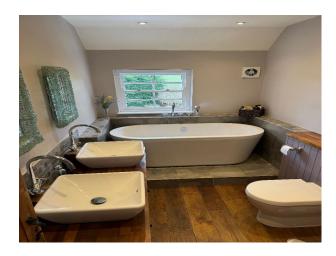

### Interior

Downstairs the reception rooms have exposed beams and views over the gardens and adjoining farmland. The house is arranged over three floors and is positioned on 0.6 acres, which also has a weatherboard barn with kitchen and gym area. The garden is laid to lawn with large established flowerbeds and a large driveway for multiple vehicles. Master bedroom with vaulted ceiling, dressing room and en suite. 3 further bedrooms (2 en suite) 1 bathroom, 2 reception rooms, Kitchen/breakfast room, Study, Utility room & ground floor cloakroom.