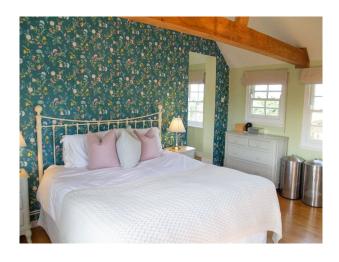

### Interior

Downstairs the reception rooms have exposed beams and views over the gardens and adjoining farmland. The house is arranged over three floors and is positioned on 0.6 acres, which also has a weatherboard barn with kitchen and gym area. The garden is laid to lawn with large established flowerbeds and a large driveway for multiple vehicles. Master bedroom with vaulted ceiling, dressing room and en suite. 3 further bedrooms (2 en suite) 1 bathroom, 2 reception rooms, Kitchen/breakfast room, Study, Utility room & ground floor cloakroom.