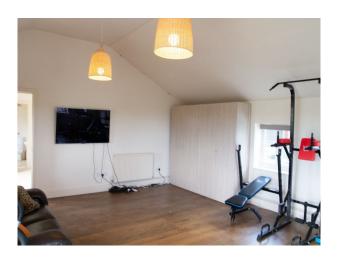

### Interior

Downstairs the reception rooms have exposed beams and views over the gardens and adjoining farmland. The house is arranged over three floors and is positioned on 0.6 acres, which also has a weatherboard barn with kitchen and gym area. The garden is laid to lawn with large established flowerbeds and a large driveway for multiple vehicles. Master bedroom with vaulted ceiling, dressing room and en suite. 3 further bedrooms (2 en suite) 1 bathroom, 2 reception rooms, Kitchen/breakfast room, Study, Utility room & ground floor cloakroom.