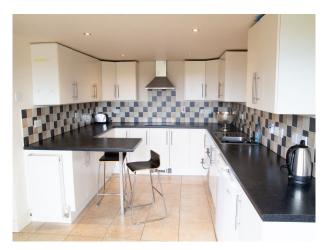

### Interior

Downstairs the reception rooms have exposed beams and views over the gardens and adjoining farmland. The house is arranged over three floors and is positioned on 0.6 acres, which also has a weatherboard barn with kitchen and gym area. The garden is laid to lawn with large established flowerbeds and a large driveway for multiple vehicles. Master bedroom with vaulted ceiling, dressing room and en suite. 3 further bedrooms (2 en suite) 1 bathroom, 2 reception rooms, Kitchen/breakfast room, Study, Utility room & ground floor cloakroom.