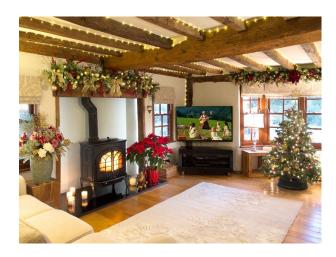

### Interior

Downstairs the reception rooms have exposed beams and views over the gardens and adjoining farmland. The house is arranged over three floors and is positioned on 0.6 acres, which also has a weatherboard barn with kitchen and gym area. The garden is laid to lawn with large established flowerbeds and a large driveway for multiple vehicles. Master bedroom with vaulted ceiling, dressing room and en suite. 3 further bedrooms (2 en suite) 1 bathroom, 2 reception rooms, Kitchen/breakfast room, Study, Utility room & ground floor cloakroom.