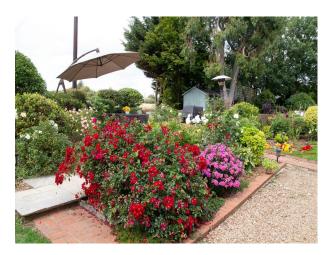

### Interior

Downstairs the reception rooms have exposed beams and views over the gardens and adjoining farmland. The house is arranged over three floors and is positioned on 0.6 acres, which also has a weatherboard barn with kitchen and gym area. The garden is laid to lawn with large established flowerbeds and a large driveway for multiple vehicles. Master bedroom with vaulted ceiling, dressing room and en suite. 3 further bedrooms (2 en suite) 1 bathroom, 2 reception rooms, Kitchen/breakfast room, Study, Utility room & ground floor cloakroom.