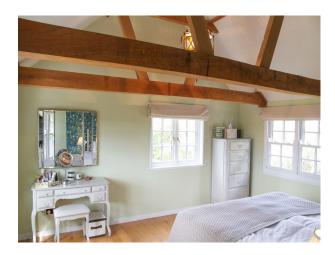

### Interior

Downstairs the reception rooms have exposed beams and views over the gardens and adjoining farmland. The house is arranged over three floors and is positioned on 0.6 acres, which also has a weatherboard barn with kitchen and gym area. The garden is laid to lawn with large established flowerbeds and a large driveway for multiple vehicles. Master bedroom with vaulted ceiling, dressing room and en suite. 3 further bedrooms (2 en suite) 1 bathroom, 2 reception rooms, Kitchen/breakfast room, Study, Utility room & ground floor cloakroom.