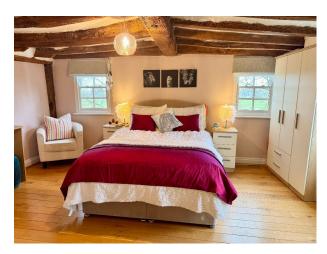

### Interior

Downstairs the reception rooms have exposed beams and views over the gardens and adjoining farmland. The house is arranged over three floors and is positioned on 0.6 acres, which also has a weatherboard barn with kitchen and gym area. The garden is laid to lawn with large established flowerbeds and a large driveway for multiple vehicles. Master bedroom with vaulted ceiling, dressing room and en suite. 3 further bedrooms (2 en suite) 1 bathroom, 2 reception rooms, Kitchen/breakfast room, Study, Utility room & ground floor cloakroom.