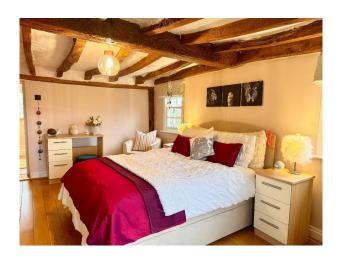

### Interior

Downstairs the reception rooms have exposed beams and views over the gardens and adjoining farmland. The house is arranged over three floors and is positioned on 0.6 acres, which also has a weatherboard barn with kitchen and gym area. The garden is laid to lawn with large established flowerbeds and a large driveway for multiple vehicles. Master bedroom with vaulted ceiling, dressing room and en suite. 3 further bedrooms (2 en suite) 1 bathroom, 2 reception rooms, Kitchen/breakfast room, Study, Utility room & ground floor cloakroom.