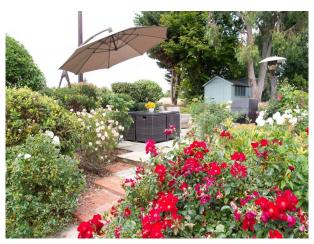

### Interior

Downstairs the reception rooms have exposed beams and views over the gardens and adjoining farmland. The house is arranged over three floors and is positioned on 0.6 acres, which also has a weatherboard barn with kitchen and gym area. The garden is laid to lawn with large established flowerbeds and a large driveway for multiple vehicles. Master bedroom with vaulted ceiling, dressing room and en suite. 3 further bedrooms (2 en suite) 1 bathroom, 2 reception rooms, Kitchen/breakfast room, Study, Utility room & ground floor cloakroom.