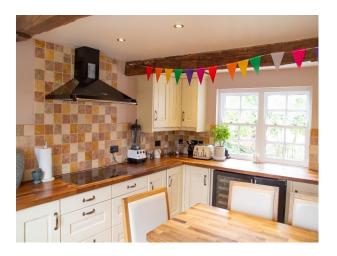

### Interior

Downstairs the reception rooms have exposed beams and views over the gardens and adjoining farmland. The house is arranged over three floors and is positioned on 0.6 acres, which also has a weatherboard barn with kitchen and gym area. The garden is laid to lawn with large established flowerbeds and a large driveway for multiple vehicles. Master bedroom with vaulted ceiling, dressing room and en suite. 3 further bedrooms (2 en suite) 1 bathroom, 2 reception rooms, Kitchen/breakfast room, Study, Utility room & ground floor cloakroom.