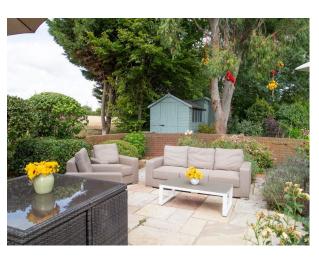

### Interior

Downstairs the reception rooms have exposed beams and views over the gardens and adjoining farmland. The house is arranged over three floors and is positioned on 0.6 acres, which also has a weatherboard barn with kitchen and gym area. The garden is laid to lawn with large established flowerbeds and a large driveway for multiple vehicles. Master bedroom with vaulted ceiling, dressing room and en suite. 3 further bedrooms (2 en suite) 1 bathroom, 2 reception rooms, Kitchen/breakfast room, Study, Utility room & ground floor cloakroom.