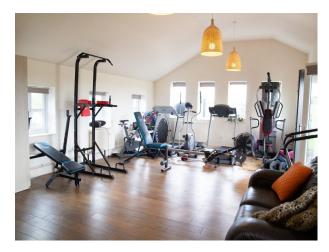

### Interior

Downstairs the reception rooms have exposed beams and views over the gardens and adjoining farmland. The house is arranged over three floors and is positioned on 0.6 acres, which also has a weatherboard barn with kitchen and gym area. The garden is laid to lawn with large established flowerbeds and a large driveway for multiple vehicles. Master bedroom with vaulted ceiling, dressing room and en suite. 3 further bedrooms (2 en suite) 1 bathroom, 2 reception rooms, Kitchen/breakfast room, Study, Utility room & ground floor cloakroom.