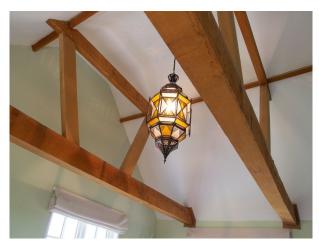

### Interior

Downstairs the reception rooms have exposed beams and views over the gardens and adjoining farmland. The house is arranged over three floors and is positioned on 0.6 acres, which also has a weatherboard barn with kitchen and gym area. The garden is laid to lawn with large established flowerbeds and a large driveway for multiple vehicles. Master bedroom with vaulted ceiling, dressing room and en suite. 3 further bedrooms (2 en suite) 1 bathroom, 2 reception rooms, Kitchen/breakfast room, Study, Utility room & ground floor cloakroom.