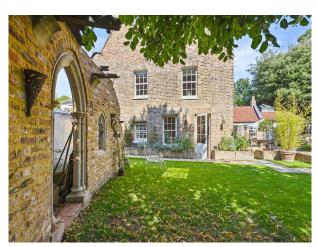

#### Exterior

7,000-acre garden, very big garden containing a sunken patio, folly, pond and two outbuildings,