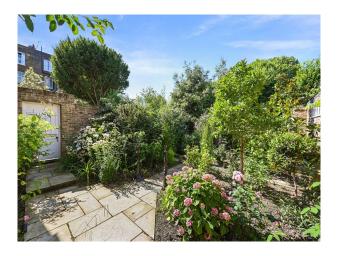

#### Exterior

7,000-acre garden, very big garden containing a sunken patio, folly, pond and two outbuildings,