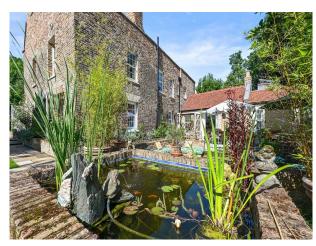

#### Exterior

7,000-acre garden, very big garden containing a sunken patio, folly, pond and two outbuildings,