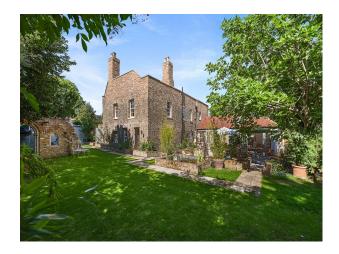

#### Exterior

7,000-acre garden, very big garden containing a sunken patio, folly, pond and two outbuildings,