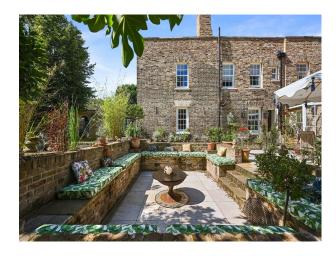

#### Exterior

7,000-acre garden, very big garden containing a sunken patio, folly, pond and two outbuildings,