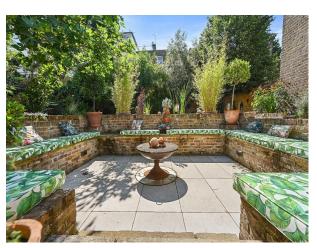

#### Exterior

7,000-acre garden, very big garden containing a sunken patio, folly, pond and two outbuildings,