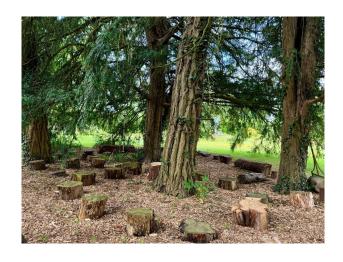

### Exterior

40 mins from London. Set in 2 acres of landscaped grounds including a walled garden, courtyard garden, herb garden, woodland, a swimming pool and tennis court. With multiple seating areas, a vintage pergola, sculptures, statues and beautiful flora