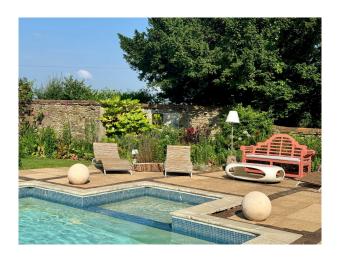

### Exterior

40 mins from London. Set in 2 acres of landscaped grounds including a walled garden, courtyard garden, herb garden, woodland, a swimming pool and tennis court. With multiple seating areas, a vintage pergola, sculptures, statues and beautiful flora