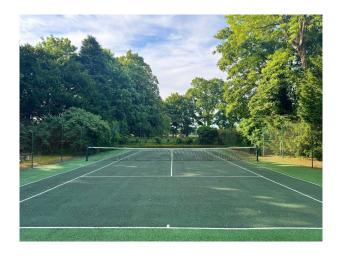

### Exterior

40 mins from London. Set in 2 acres of landscaped grounds including a walled garden, courtyard garden, herb garden, woodland, a swimming pool and tennis court. With multiple seating areas, a vintage pergola, sculptures, statues and beautiful flora