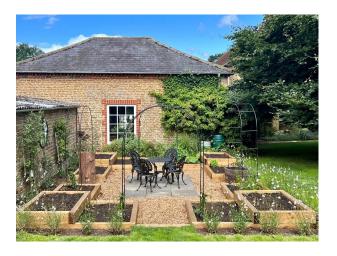

### Exterior

40 mins from London. Set in 2 acres of landscaped grounds including a walled garden, courtyard garden, herb garden, woodland, a swimming pool and tennis court. With multiple seating areas, a vintage pergola, sculptures, statues and beautiful flora