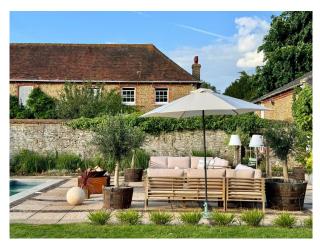

### Exterior

40 mins from London. Set in 2 acres of landscaped grounds including a walled garden, courtyard garden, herb garden, woodland, a swimming pool and tennis court. With multiple seating areas, a vintage pergola, sculptures, statues and beautiful flora