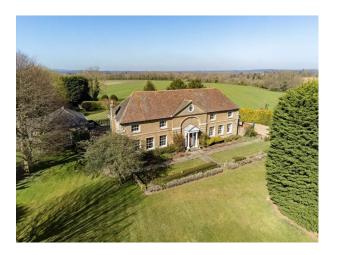

### Exterior

40 mins from London. Set in 2 acres of landscaped grounds including a walled garden, courtyard garden, herb garden, woodland, a swimming pool and tennis court. With multiple seating areas, a vintage pergola, sculptures, statues and beautiful flora