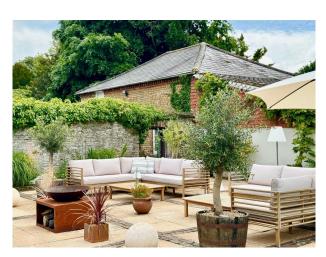

### Exterior

40 mins from London. Set in 2 acres of landscaped grounds including a walled garden, courtyard garden, herb garden, woodland, a swimming pool and tennis court. With multiple seating areas, a vintage pergola, sculptures, statues and beautiful flora