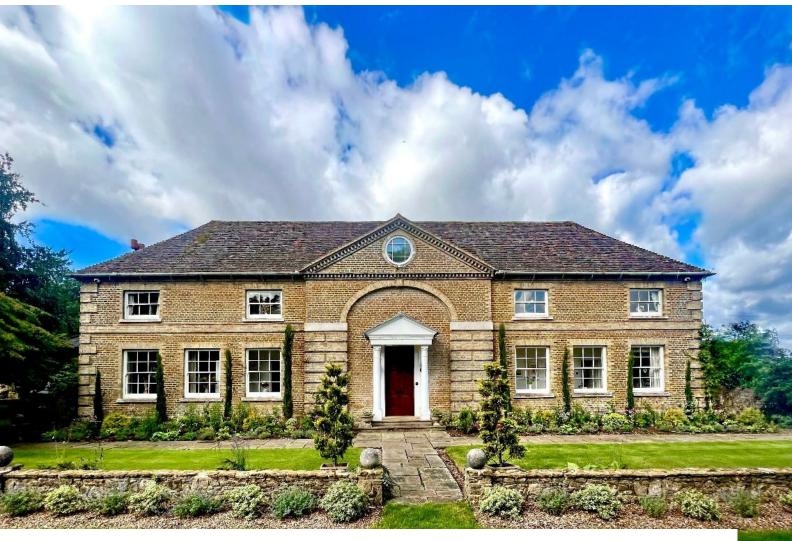

# **SE6218 Beautiful Georgian Home For Filming**

Stunning Grade II listed Palladian style country house in a rural setting

## **Beautiful Georgian Home For Filming**

Stunning Grade II listed Palladian style country house in a rural setting  $\,$ 

Location: Surrey, United Kingdom

Within the M25: No

Categories: Stately Homes & Manors | Country Estates | Ponds | Lakes | Islands | Swimming Pools | Tennis Courts | High

#### Interior

stunning Grade II listed Palladian style country house in a rural setting. Blend of rooms across 5,000 sq ft with original features and modern, stylish furniture as well as blank canvas spaces.

### Exterior

40 mins from London. Set in 2 acres of landscaped grounds including a walled garden, courtyard garden, herb garden, woodland, a swimming pool and tennis court. With multiple seating areas, a vintage pergola, sculptures, statues and beautiful flora