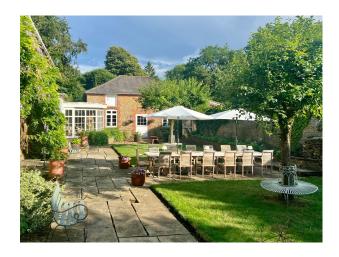

### Exterior

40 mins from London. Set in 2 acres of landscaped grounds including a walled garden, courtyard garden, herb garden, woodland, a swimming pool and tennis court. With multiple seating areas, a vintage pergola, sculptures, statues and beautiful flora