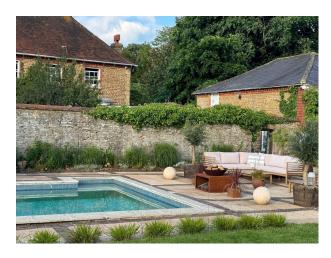

### Exterior

40 mins from London. Set in 2 acres of landscaped grounds including a walled garden, courtyard garden, herb garden, woodland, a swimming pool and tennis court. With multiple seating areas, a vintage pergola, sculptures, statues and beautiful flora