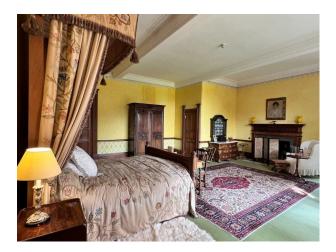

### Interior

The New Wing has 2 floors and comprises a vast hall on each floor, with 4 rooms downstairs (the library, the drawing room, the billiard room, the dining room) and 4 bedrooms upstairs with adjacent dressing rooms. There is a grand staircase to access the first floor but no lifts.