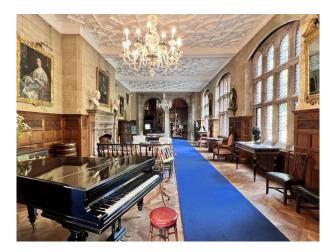

### Interior

The New Wing has 2 floors and comprises a vast hall on each floor, with 4 rooms downstairs (the library, the drawing room, the billiard room, the dining room) and 4 bedrooms upstairs with adjacent dressing rooms. There is a grand staircase to access the first floor but no lifts.