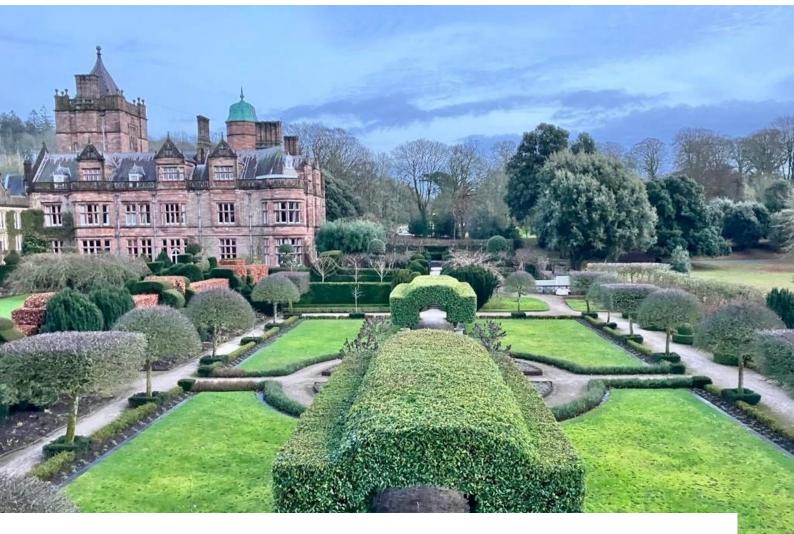

# NW6525 Beautiful Grand Hall For Filming

The outside space is made of 23 acres of formal gardens and 80 hectares of surrounding parkland, deer park and woodland.

## **Beautiful Grand Hall For Filming**

The outside space is made of 23 acres of formal gardens and 80 hectares of surrounding parkland, deer park and woodland.

Location: Cumbria, United Kingdom

Within the M25: No

#### Exterior

The outside space is made of 23 acres of formal gardens and 80 hectares of surrounding parkland, deer park and woodland.