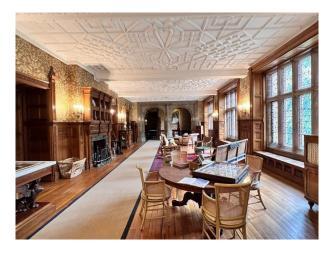

### Interior

The New Wing has 2 floors and comprises a vast hall on each floor, with 4 rooms downstairs (the library, the drawing room, the billiard room, the dining room) and 4 bedrooms upstairs with adjacent dressing rooms. There is a grand staircase to access the first floor but no lifts.