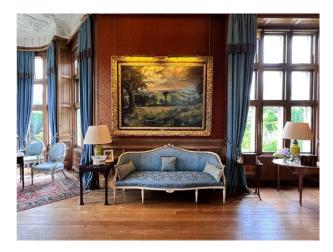

### Interior

The New Wing has 2 floors and comprises a vast hall on each floor, with 4 rooms downstairs (the library, the drawing room, the billiard room, the dining room) and 4 bedrooms upstairs with adjacent dressing rooms. There is a grand staircase to access the first floor but no lifts.