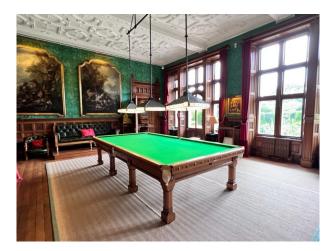

### Interior

The New Wing has 2 floors and comprises a vast hall on each floor, with 4 rooms downstairs (the library, the drawing room, the billiard room, the dining room) and 4 bedrooms upstairs with adjacent dressing rooms. There is a grand staircase to access the first floor but no lifts.