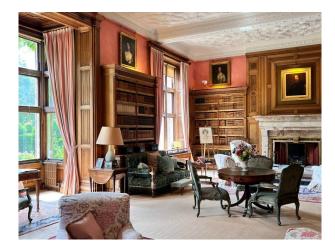

### Interior

The New Wing has 2 floors and comprises a vast hall on each floor, with 4 rooms downstairs (the library, the drawing room, the billiard room, the dining room) and 4 bedrooms upstairs with adjacent dressing rooms. There is a grand staircase to access the first floor but no lifts.