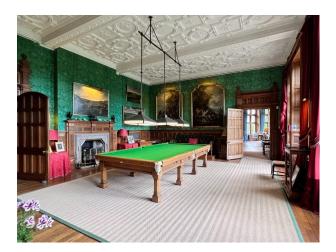

### Interior

The New Wing has 2 floors and comprises a vast hall on each floor, with 4 rooms downstairs (the library, the drawing room, the billiard room, the dining room) and 4 bedrooms upstairs with adjacent dressing rooms. There is a grand staircase to access the first floor but no lifts.