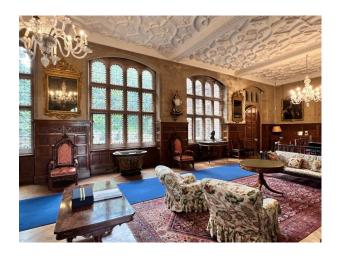

### Interior

The New Wing has 2 floors and comprises a vast hall on each floor, with 4 rooms downstairs (the library, the drawing room, the billiard room, the dining room) and 4 bedrooms upstairs with adjacent dressing rooms. There is a grand staircase to access the first floor but no lifts.