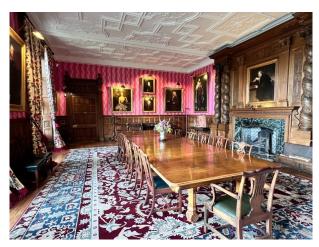

### Interior

The New Wing has 2 floors and comprises a vast hall on each floor, with 4 rooms downstairs (the library, the drawing room, the billiard room, the dining room) and 4 bedrooms upstairs with adjacent dressing rooms. There is a grand staircase to access the first floor but no lifts.