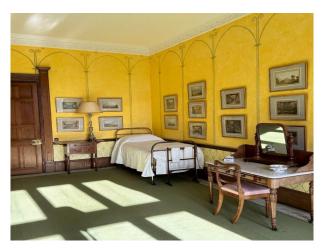

### Interior

The New Wing has 2 floors and comprises a vast hall on each floor, with 4 rooms downstairs (the library, the drawing room, the billiard room, the dining room) and 4 bedrooms upstairs with adjacent dressing rooms. There is a grand staircase to access the first floor but no lifts.