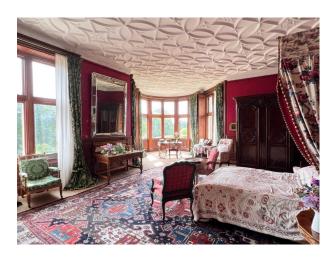

### Interior

The New Wing has 2 floors and comprises a vast hall on each floor, with 4 rooms downstairs (the library, the drawing room, the billiard room, the dining room) and 4 bedrooms upstairs with adjacent dressing rooms. There is a grand staircase to access the first floor but no lifts.