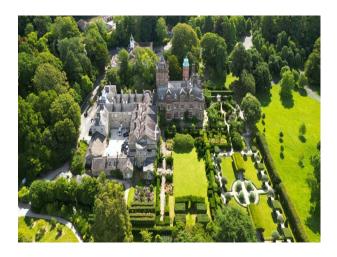

# NW6525 Beautiful Grand Hall For Filming

The outside space is made of 23 acres of formal gardens and 80 hectares of surrounding parkland, deer park and woodland.

## **Beautiful Grand Hall For Filming**

The outside space is made of 23 acres of formal gardens and 80 hectares of surrounding parkland, deer park and woodland.

Location: Cumbria, United Kingdom

Within the M25: No

#### Exterior

The outside space is made of 23 acres of formal gardens and 80 hectares of surrounding parkland, deer park and woodland.