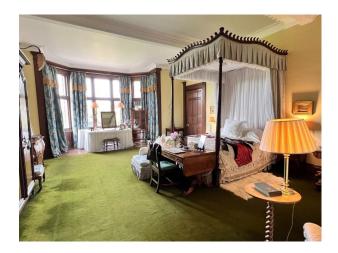

### Interior

The New Wing has 2 floors and comprises a vast hall on each floor, with 4 rooms downstairs (the library, the drawing room, the billiard room, the dining room) and 4 bedrooms upstairs with adjacent dressing rooms. There is a grand staircase to access the first floor but no lifts.