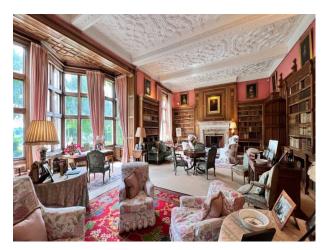

### Interior

The New Wing has 2 floors and comprises a vast hall on each floor, with 4 rooms downstairs (the library, the drawing room, the billiard room, the dining room) and 4 bedrooms upstairs with adjacent dressing rooms. There is a grand staircase to access the first floor but no lifts.