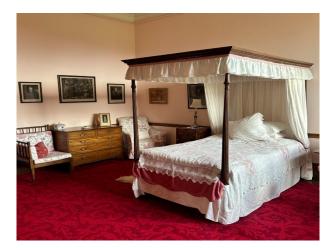

### Interior

The New Wing has 2 floors and comprises a vast hall on each floor, with 4 rooms downstairs (the library, the drawing room, the billiard room, the dining room) and 4 bedrooms upstairs with adjacent dressing rooms. There is a grand staircase to access the first floor but no lifts.