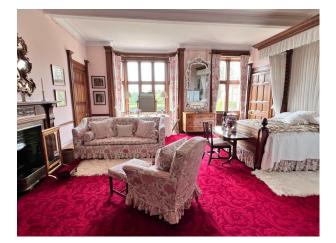

### Interior

The New Wing has 2 floors and comprises a vast hall on each floor, with 4 rooms downstairs (the library, the drawing room, the billiard room, the dining room) and 4 bedrooms upstairs with adjacent dressing rooms. There is a grand staircase to access the first floor but no lifts.