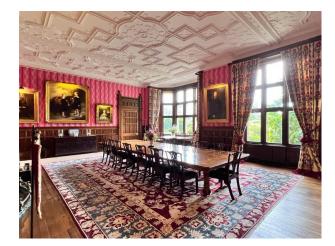

### Interior

The New Wing has 2 floors and comprises a vast hall on each floor, with 4 rooms downstairs (the library, the drawing room, the billiard room, the dining room) and 4 bedrooms upstairs with adjacent dressing rooms. There is a grand staircase to access the first floor but no lifts.