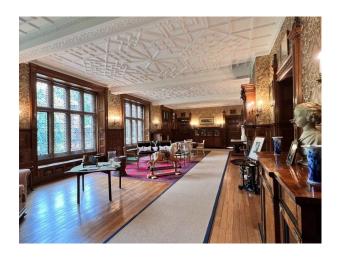

### Interior

The New Wing has 2 floors and comprises a vast hall on each floor, with 4 rooms downstairs (the library, the drawing room, the billiard room, the dining room) and 4 bedrooms upstairs with adjacent dressing rooms. There is a grand staircase to access the first floor but no lifts.