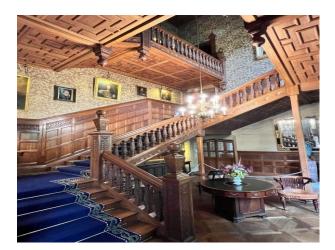

### Interior

The New Wing has 2 floors and comprises a vast hall on each floor, with 4 rooms downstairs (the library, the drawing room, the billiard room, the dining room) and 4 bedrooms upstairs with adjacent dressing rooms. There is a grand staircase to access the first floor but no lifts.