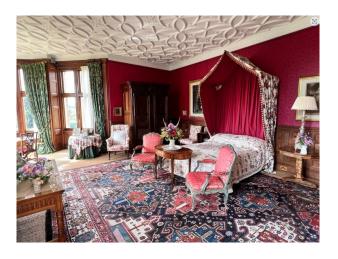

### Interior

The New Wing has 2 floors and comprises a vast hall on each floor, with 4 rooms downstairs (the library, the drawing room, the billiard room, the dining room) and 4 bedrooms upstairs with adjacent dressing rooms. There is a grand staircase to access the first floor but no lifts.