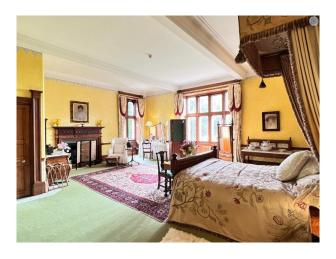

### Interior

The New Wing has 2 floors and comprises a vast hall on each floor, with 4 rooms downstairs (the library, the drawing room, the billiard room, the dining room) and 4 bedrooms upstairs with adjacent dressing rooms. There is a grand staircase to access the first floor but no lifts.