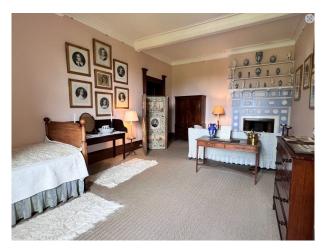

### Interior

The New Wing has 2 floors and comprises a vast hall on each floor, with 4 rooms downstairs (the library, the drawing room, the billiard room, the dining room) and 4 bedrooms upstairs with adjacent dressing rooms. There is a grand staircase to access the first floor but no lifts.