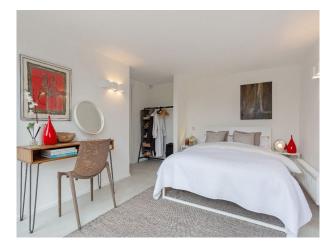

### Interior

The upstairs living area has double-height ceilings and bi-fold doors, which open to a large terrace. Four bedrooms and four bathrooms. The master bedroom has French doors leading out to the gardens, and an en-suite with twin basins and walk-in shower. Bedroom two, with en-suite shower room, also allows you direct access to the garden. The third bedroom features an en-suite shower room, while the fourth sits next door to a shower room and utility/laundry room.