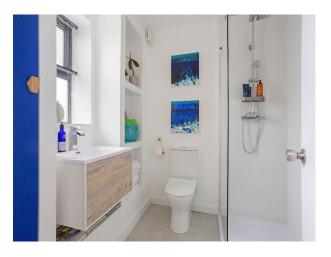

### Interior

The upstairs living area has double-height ceilings and bi-fold doors, which open to a large terrace. Four bedrooms and four bathrooms. The master bedroom has French doors leading out to the gardens, and an en-suite with twin basins and walk-in shower. Bedroom two, with en-suite shower room, also allows you direct access to the garden. The third bedroom features an en-suite shower room, while the fourth sits next door to a shower room and utility/laundry room.