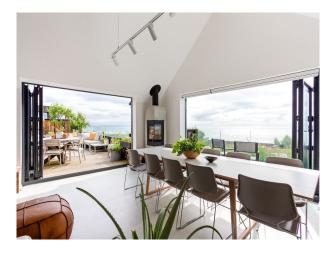

### Interior

The upstairs living area has double-height ceilings and bi-fold doors, which open to a large terrace. Four bedrooms and four bathrooms. The master bedroom has French doors leading out to the gardens, and an en-suite with twin basins and walk-in shower. Bedroom two, with en-suite shower room, also allows you direct access to the garden. The third bedroom features an en-suite shower room, while the fourth sits next door to a shower room and utility/laundry room.

#### Exterior

Inverted layout means you can appreciate the best of those spectacular waterside views. At the front of the house, facing the shore, a Mediterranean-style garden with tamarisk and olive trees forms a peaceful reading zone. While to the rear, surrounded by tall verbena and olive trees, there's the allure of a relaxed seating and dining area, parking for three cars at the front of the property, on the shore side. Electric car charging port