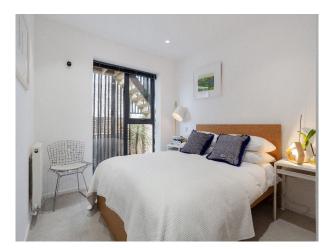

### Interior

The upstairs living area has double-height ceilings and bi-fold doors, which open to a large terrace. Four bedrooms and four bathrooms. The master bedroom has French doors leading out to the gardens, and an en-suite with twin basins and walk-in shower. Bedroom two, with en-suite shower room, also allows you direct access to the garden. The third bedroom features an en-suite shower room, while the fourth sits next door to a shower room and utility/laundry room.