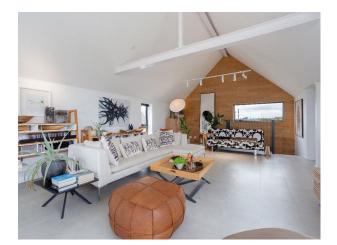

### Interior

The upstairs living area has double-height ceilings and bi-fold doors, which open to a large terrace. Four bedrooms and four bathrooms. The master bedroom has French doors leading out to the gardens, and an en-suite with twin basins and walk-in shower. Bedroom two, with en-suite shower room, also allows you direct access to the garden. The third bedroom features an en-suite shower room, while the fourth sits next door to a shower room and utility/laundry room.