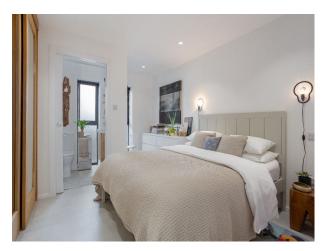

### Interior

The upstairs living area has double-height ceilings and bi-fold doors, which open to a large terrace. Four bedrooms and four bathrooms. The master bedroom has French doors leading out to the gardens, and an en-suite with twin basins and walk-in shower. Bedroom two, with en-suite shower room, also allows you direct access to the garden. The third bedroom features an en-suite shower room, while the fourth sits next door to a shower room and utility/laundry room.