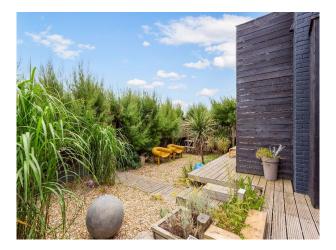

#### Exterior

Inverted layout means you can appreciate the best of those spectacular waterside views. At the front of the house, facing the shore, a Mediterranean-style garden with tamarisk and olive trees forms a peaceful reading zone. While to the rear, surrounded by tall verbena and olive trees, there's the allure of a relaxed seating and dining area, parking for three cars at the front of the property, on the shore side. Electric car charging port