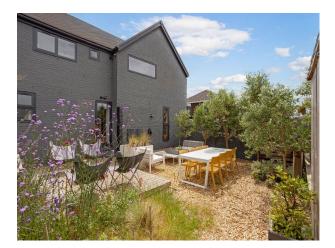

#### Exterior

Inverted layout means you can appreciate the best of those spectacular waterside views. At the front of the house, facing the shore, a Mediterranean-style garden with tamarisk and olive trees forms a peaceful reading zone. While to the rear, surrounded by tall verbena and olive trees, there's the allure of a relaxed seating and dining area, parking for three cars at the front of the property, on the shore side. Electric car charging port