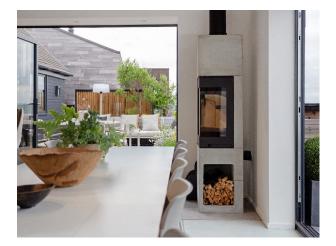

### Interior

The upstairs living area has double-height ceilings and bi-fold doors, which open to a large terrace. Four bedrooms and four bathrooms. The master bedroom has French doors leading out to the gardens, and an en-suite with twin basins and walk-in shower. Bedroom two, with en-suite shower room, also allows you direct access to the garden. The third bedroom features an en-suite shower room, while the fourth sits next door to a shower room and utility/laundry room.