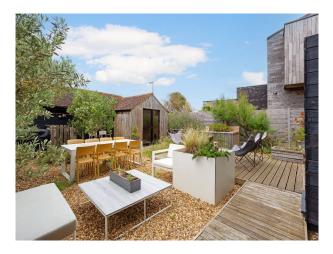

#### Exterior

Inverted layout means you can appreciate the best of those spectacular waterside views. At the front of the house, facing the shore, a Mediterranean-style garden with tamarisk and olive trees forms a peaceful reading zone. While to the rear, surrounded by tall verbena and olive trees, there's the allure of a relaxed seating and dining area, parking for three cars at the front of the property, on the shore side. Electric car charging port