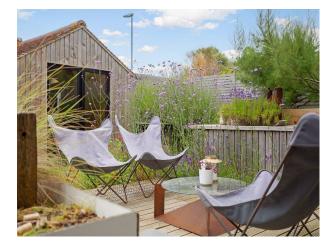

#### Exterior

Inverted layout means you can appreciate the best of those spectacular waterside views. At the front of the house, facing the shore, a Mediterranean-style garden with tamarisk and olive trees forms a peaceful reading zone. While to the rear, surrounded by tall verbena and olive trees, there's the allure of a relaxed seating and dining area, parking for three cars at the front of the property, on the shore side. Electric car charging port