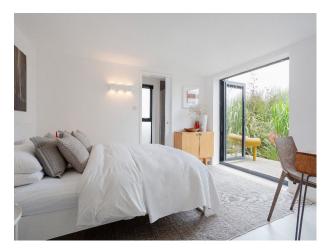

### Interior

The upstairs living area has double-height ceilings and bi-fold doors, which open to a large terrace. Four bedrooms and four bathrooms. The master bedroom has French doors leading out to the gardens, and an en-suite with twin basins and walk-in shower. Bedroom two, with en-suite shower room, also allows you direct access to the garden. The third bedroom features an en-suite shower room, while the fourth sits next door to a shower room and utility/laundry room.