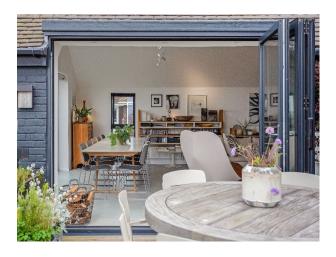

#### Exterior

Inverted layout means you can appreciate the best of those spectacular waterside views. At the front of the house, facing the shore, a Mediterranean-style garden with tamarisk and olive trees forms a peaceful reading zone. While to the rear, surrounded by tall verbena and olive trees, there's the allure of a relaxed seating and dining area, parking for three cars at the front of the property, on the shore side. Electric car charging port