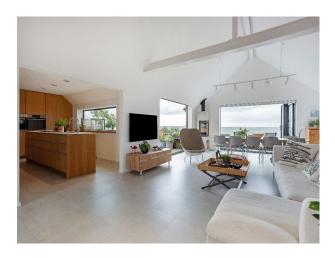

### Interior

The upstairs living area has double-height ceilings and bi-fold doors, which open to a large terrace. Four bedrooms and four bathrooms. The master bedroom has French doors leading out to the gardens, and an en-suite with twin basins and walk-in shower. Bedroom two, with en-suite shower room, also allows you direct access to the garden. The third bedroom features an en-suite shower room, while the fourth sits next door to a shower room and utility/laundry room.

#### Exterior

Inverted layout means you can appreciate the best of those spectacular waterside views. At the front of the house, facing the shore, a Mediterranean-style garden with tamarisk and olive trees forms a peaceful reading zone. While to the rear, surrounded by tall verbena and olive trees, there's the allure of a relaxed seating and dining area, parking for three cars at the front of the property, on the shore side. Electric car charging port