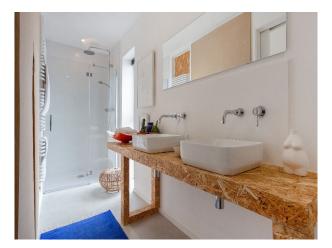

### Interior

The upstairs living area has double-height ceilings and bi-fold doors, which open to a large terrace. Four bedrooms and four bathrooms. The master bedroom has French doors leading out to the gardens, and an en-suite with twin basins and walk-in shower. Bedroom two, with en-suite shower room, also allows you direct access to the garden. The third bedroom features an en-suite shower room, while the fourth sits next door to a shower room and utility/laundry room.