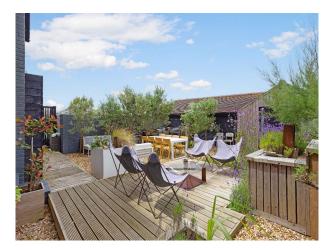

#### Exterior

Inverted layout means you can appreciate the best of those spectacular waterside views. At the front of the house, facing the shore, a Mediterranean-style garden with tamarisk and olive trees forms a peaceful reading zone. While to the rear, surrounded by tall verbena and olive trees, there's the allure of a relaxed seating and dining area, parking for three cars at the front of the property, on the shore side. Electric car charging port