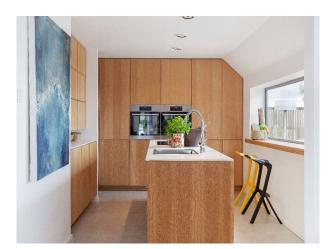

### Interior

The upstairs living area has double-height ceilings and bi-fold doors, which open to a large terrace. Four bedrooms and four bathrooms. The master bedroom has French doors leading out to the gardens, and an en-suite with twin basins and walk-in shower. Bedroom two, with en-suite shower room, also allows you direct access to the garden. The third bedroom features an en-suite shower room, while the fourth sits next door to a shower room and utility/laundry room.