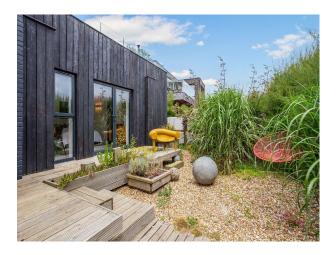

#### Exterior

Inverted layout means you can appreciate the best of those spectacular waterside views. At the front of the house, facing the shore, a Mediterranean-style garden with tamarisk and olive trees forms a peaceful reading zone. While to the rear, surrounded by tall verbena and olive trees, there's the allure of a relaxed seating and dining area, parking for three cars at the front of the property, on the shore side. Electric car charging port