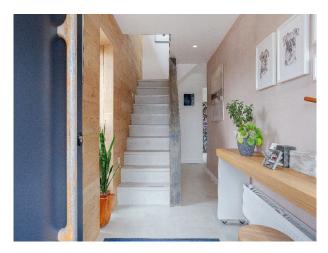

### Interior

The upstairs living area has double-height ceilings and bi-fold doors, which open to a large terrace. Four bedrooms and four bathrooms. The master bedroom has French doors leading out to the gardens, and an en-suite with twin basins and walk-in shower. Bedroom two, with en-suite shower room, also allows you direct access to the garden. The third bedroom features an en-suite shower room, while the fourth sits next door to a shower room and utility/laundry room.