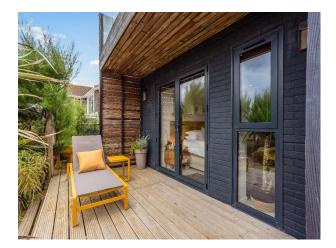

#### Exterior

Inverted layout means you can appreciate the best of those spectacular waterside views. At the front of the house, facing the shore, a Mediterranean-style garden with tamarisk and olive trees forms a peaceful reading zone. While to the rear, surrounded by tall verbena and olive trees, there's the allure of a relaxed seating and dining area, parking for three cars at the front of the property, on the shore side. Electric car charging port