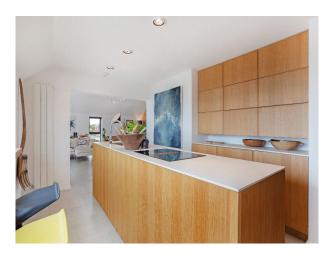

### Interior

The upstairs living area has double-height ceilings and bi-fold doors, which open to a large terrace. Four bedrooms and four bathrooms. The master bedroom has French doors leading out to the gardens, and an en-suite with twin basins and walk-in shower. Bedroom two, with en-suite shower room, also allows you direct access to the garden. The third bedroom features an en-suite shower room, while the fourth sits next door to a shower room and utility/laundry room.