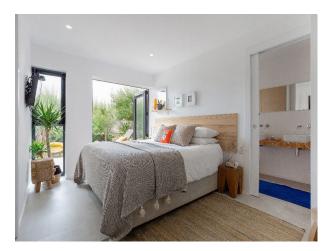

### Interior

The upstairs living area has double-height ceilings and bi-fold doors, which open to a large terrace. Four bedrooms and four bathrooms. The master bedroom has French doors leading out to the gardens, and an en-suite with twin basins and walk-in shower. Bedroom two, with en-suite shower room, also allows you direct access to the garden. The third bedroom features an en-suite shower room, while the fourth sits next door to a shower room and utility/laundry room.