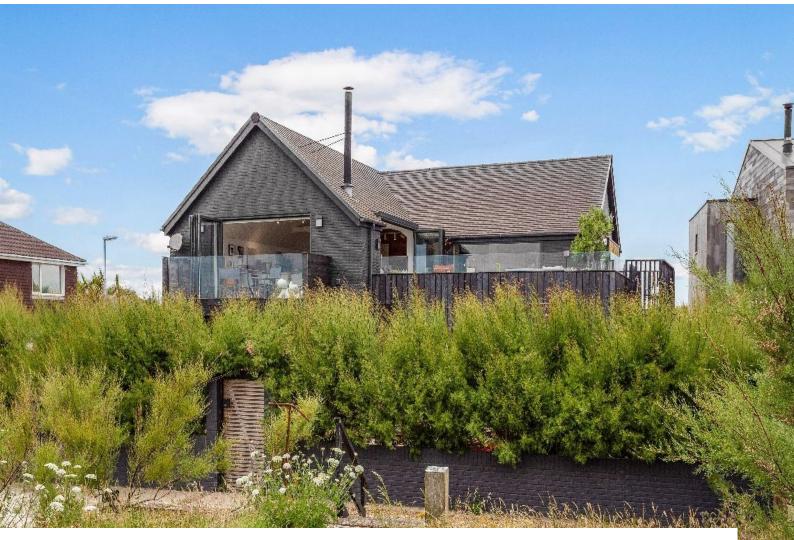

# **Beautiful Home With Waterside Views For Filming**

Costal setting with stunning sea views and large Mediterranean-style garden for filming and video shoots

Location: West Sussex, United Kingdom Within the M25: No Categories: Detached & Executive Houses | Family Modern | Sea Front

#### Exterior

Inverted layout means you can appreciate the best of those spectacular waterside views. At the front of the house, facing the shore, a Mediterranean-style garden with tamarisk and olive trees forms a peaceful reading zone. While to the rear, surrounded by tall verbena and olive trees, there's the allure of a relaxed seating and dining area, parking for three cars at the front of the property, on the shore side. Electric car charging port