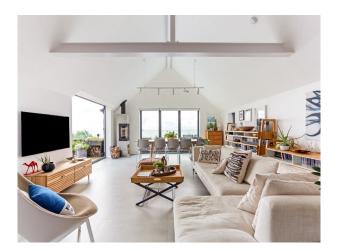

### Interior

The upstairs living area has double-height ceilings and bi-fold doors, which open to a large terrace. Four bedrooms and four bathrooms. The master bedroom has French doors leading out to the gardens, and an en-suite with twin basins and walk-in shower. Bedroom two, with en-suite shower room, also allows you direct access to the garden. The third bedroom features an en-suite shower room, while the fourth sits next door to a shower room and utility/laundry room.