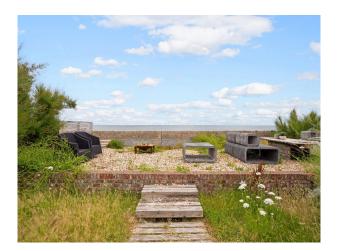

#### Exterior

Inverted layout means you can appreciate the best of those spectacular waterside views. At the front of the house, facing the shore, a Mediterranean-style garden with tamarisk and olive trees forms a peaceful reading zone. While to the rear, surrounded by tall verbena and olive trees, there's the allure of a relaxed seating and dining area, parking for three cars at the front of the property, on the shore side. Electric car charging port