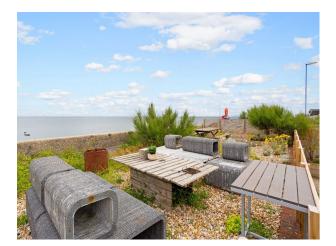

#### Exterior

Inverted layout means you can appreciate the best of those spectacular waterside views. At the front of the house, facing the shore, a Mediterranean-style garden with tamarisk and olive trees forms a peaceful reading zone. While to the rear, surrounded by tall verbena and olive trees, there's the allure of a relaxed seating and dining area, parking for three cars at the front of the property, on the shore side. Electric car charging port