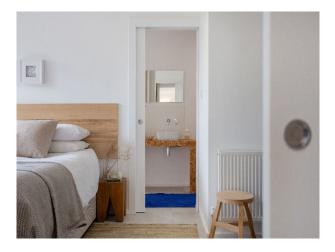

### Interior

The upstairs living area has double-height ceilings and bi-fold doors, which open to a large terrace. Four bedrooms and four bathrooms. The master bedroom has French doors leading out to the gardens, and an en-suite with twin basins and walk-in shower. Bedroom two, with en-suite shower room, also allows you direct access to the garden. The third bedroom features an en-suite shower room, while the fourth sits next door to a shower room and utility/laundry room.