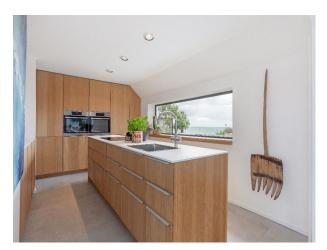

### Interior

The upstairs living area has double-height ceilings and bi-fold doors, which open to a large terrace. Four bedrooms and four bathrooms. The master bedroom has French doors leading out to the gardens, and an en-suite with twin basins and walk-in shower. Bedroom two, with en-suite shower room, also allows you direct access to the garden. The third bedroom features an en-suite shower room, while the fourth sits next door to a shower room and utility/laundry room.