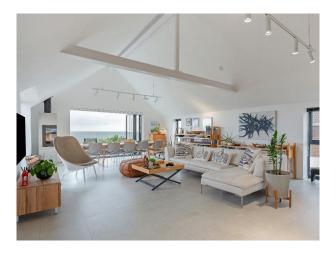

### Interior

The upstairs living area has double-height ceilings and bi-fold doors, which open to a large terrace. Four bedrooms and four bathrooms. The master bedroom has French doors leading out to the gardens, and an en-suite with twin basins and walk-in shower. Bedroom two, with en-suite shower room, also allows you direct access to the garden. The third bedroom features an en-suite shower room, while the fourth sits next door to a shower room and utility/laundry room.