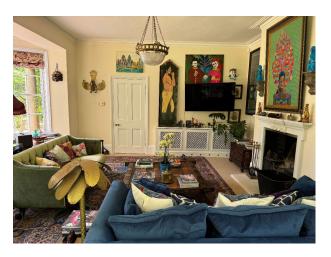

#### Interior

There are 5 bedrooms, 5 bathrooms, lounge, dining, kitchen, conservatory, snug, downstairs cloak, boot room and washroom. The interior is of a classic layout, with the principal rooms being both light and well proportioned, especially the drawing room which has two large bay windows overlooking the gardens and river. In addition, there is a sitting room which also has a bay window looking up the garden towards the pastureland and the dining room is situated to the front of the house opposite the excellent family kitchen with its Aga and door into a delightful conservatory overlooking the rose garden. There is a study and boot room together with a utility room, cloakroom completing the ground floor. The master bedroom has an en suite bathroom and fantastic views over the river. There is a guest bedroom which overlooks the formal gardens and has an en suite shower room. There are three further bedrooms served by the two further family bathrooms.