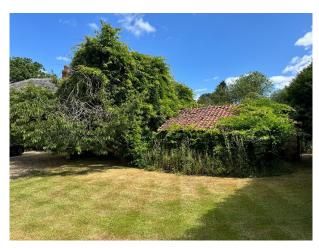

### **Exterior**

There are extensive red brick barns, a walled veg garden and fruit cages, woods, swimming pool, riverside walks, wild flower meadows and wooded area. 8 acres of grounds. Adjacent to the driveway are a range of brick outbuildings with a barn and various stores Within the garden and grounds there is a greenhouse and 4 temporary stables. The gardens and grounds are a memorable feature of the property and border the River Loddon, to which there are fishing rights. The principal gardens lie to the rear of the house where there is an extensive lawn with large borders and a host of specimen trees. To the east of the house there is a fabulous rose garden with a gravel path leading to the vegetable garden and outdoor pool. Within the garden is a hard tennis court and beyond the formal gardens there is an area of pastureland.