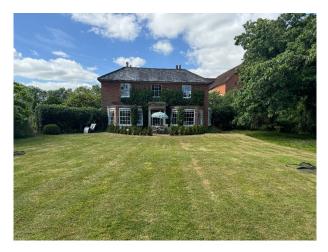

### **Exterior**

There are extensive red brick barns, a walled veg garden and fruit cages, woods, swimming pool, riverside walks, wild flower meadows and wooded area. 8 acres of grounds. Adjacent to the driveway are a range of brick outbuildings with a barn and various stores Within the garden and grounds there is a greenhouse and 4 temporary stables. The gardens and grounds are a memorable feature of the property and border the River Loddon, to which there are fishing rights. The principal gardens lie to the rear of the house where there is an extensive lawn with large borders and a host of specimen trees. To the east of the house there is a fabulous rose garden with a gravel path leading to the vegetable garden and outdoor pool. Within the garden is a hard tennis court and beyond the formal gardens there is an area of pastureland.