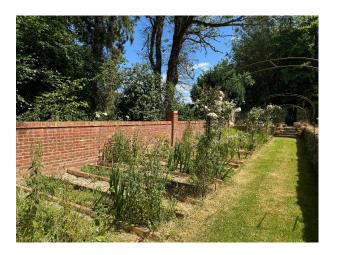

### **Exterior**

There are extensive red brick barns, a walled veg garden and fruit cages, woods, swimming pool, riverside walks, wild flower meadows and wooded area. 8 acres of grounds. Adjacent to the driveway are a range of brick outbuildings with a barn and various stores Within the garden and grounds there is a greenhouse and 4 temporary stables. The gardens and grounds are a memorable feature of the property and border the River Loddon, to which there are fishing rights. The principal gardens lie to the rear of the house where there is an extensive lawn with large borders and a host of specimen trees. To the east of the house there is a fabulous rose garden with a gravel path leading to the vegetable garden and outdoor pool. Within the garden is a hard tennis court and beyond the formal gardens there is an area of pastureland.