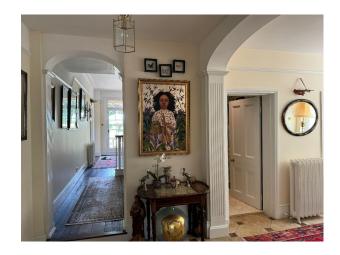

#### Interior

There are 5 bedrooms, 5 bathrooms, lounge, dining, kitchen, conservatory, snug, downstairs cloak, boot room and washroom. The interior is of a classic layout, with the principal rooms being both light and well proportioned, especially the drawing room which has two large bay windows overlooking the gardens and river. In addition, there is a sitting room which also has a bay window looking up the garden towards the pastureland and the dining room is situated to the front of the house opposite the excellent family kitchen with its Aga and door into a delightful conservatory overlooking the rose garden. There is a study and boot room together with a utility room, cloakroom completing the ground floor. The master bedroom has an en suite bathroom and fantastic views over the river. There is a guest bedroom which overlooks the formal gardens and has an en suite shower room. There are three further bedrooms served by the two further family bathrooms.