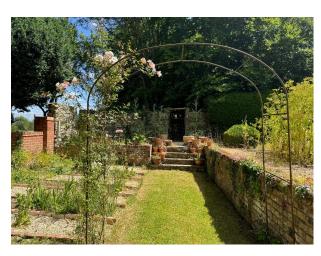

### **Exterior**

There are extensive red brick barns, a walled veg garden and fruit cages, woods, swimming pool, riverside walks, wild flower meadows and wooded area. 8 acres of grounds. Adjacent to the driveway are a range of brick outbuildings with a barn and various stores Within the garden and grounds there is a greenhouse and 4 temporary stables. The gardens and grounds are a memorable feature of the property and border the River Loddon, to which there are fishing rights. The principal gardens lie to the rear of the house where there is an extensive lawn with large borders and a host of specimen trees. To the east of the house there is a fabulous rose garden with a gravel path leading to the vegetable garden and outdoor pool. Within the garden is a hard tennis court and beyond the formal gardens there is an area of pastureland.