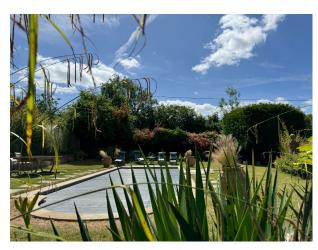

### **Exterior**

There are extensive red brick barns, a walled veg garden and fruit cages, woods, swimming pool, riverside walks, wild flower meadows and wooded area. 8 acres of grounds. Adjacent to the driveway are a range of brick outbuildings with a barn and various stores Within the garden and grounds there is a greenhouse and 4 temporary stables. The gardens and grounds are a memorable feature of the property and border the River Loddon, to which there are fishing rights. The principal gardens lie to the rear of the house where there is an extensive lawn with large borders and a host of specimen trees. To the east of the house there is a fabulous rose garden with a gravel path leading to the vegetable garden and outdoor pool. Within the garden is a hard tennis court and beyond the formal gardens there is an area of pastureland.