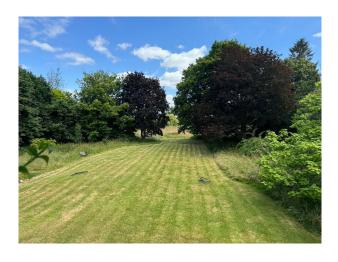

### **Exterior**

There are extensive red brick barns, a walled veg garden and fruit cages, woods, swimming pool, riverside walks, wild flower meadows and wooded area. 8 acres of grounds. Adjacent to the driveway are a range of brick outbuildings with a barn and various stores Within the garden and grounds there is a greenhouse and 4 temporary stables. The gardens and grounds are a memorable feature of the property and border the River Loddon, to which there are fishing rights. The principal gardens lie to the rear of the house where there is an extensive lawn with large borders and a host of specimen trees. To the east of the house there is a fabulous rose garden with a gravel path leading to the vegetable garden and outdoor pool. Within the garden is a hard tennis court and beyond the formal gardens there is an area of pastureland.