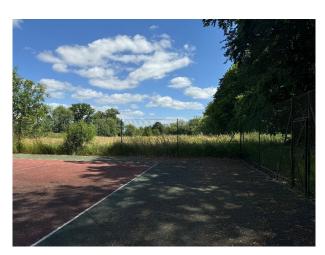

### **Exterior**

There are extensive red brick barns, a walled veg garden and fruit cages, woods, swimming pool, riverside walks, wild flower meadows and wooded area. 8 acres of grounds. Adjacent to the driveway are a range of brick outbuildings with a barn and various stores Within the garden and grounds there is a greenhouse and 4 temporary stables. The gardens and grounds are a memorable feature of the property and border the River Loddon, to which there are fishing rights. The principal gardens lie to the rear of the house where there is an extensive lawn with large borders and a host of specimen trees. To the east of the house there is a fabulous rose garden with a gravel path leading to the vegetable garden and outdoor pool. Within the garden is a hard tennis court and beyond the formal gardens there is an area of pastureland.