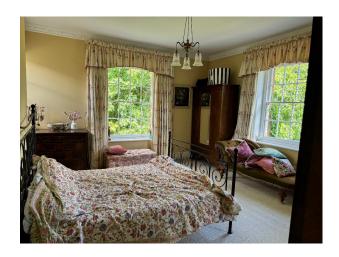

#### Interior

There are 5 bedrooms, 5 bathrooms, lounge, dining, kitchen, conservatory, snug, downstairs cloak, boot room and washroom. The interior is of a classic layout, with the principal rooms being both light and well proportioned, especially the drawing room which has two large bay windows overlooking the gardens and river. In addition, there is a sitting room which also has a bay window looking up the garden towards the pastureland and the dining room is situated to the front of the house opposite the excellent family kitchen with its Aga and door into a delightful conservatory overlooking the rose garden. There is a study and boot room together with a utility room, cloakroom completing the ground floor. The master bedroom has an en suite bathroom and fantastic views over the river. There is a guest bedroom which overlooks the formal gardens and has an en suite shower room. There are three further bedrooms served by the two further family bathrooms.