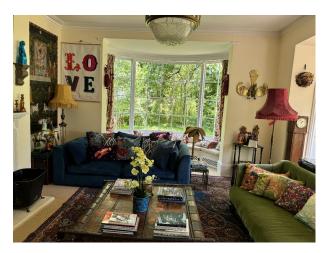

#### Interior

There are 5 bedrooms, 5 bathrooms, lounge, dining, kitchen, conservatory, snug, downstairs cloak, boot room and washroom. The interior is of a classic layout, with the principal rooms being both light and well proportioned, especially the drawing room which has two large bay windows overlooking the gardens and river. In addition, there is a sitting room which also has a bay window looking up the garden towards the pastureland and the dining room is situated to the front of the house opposite the excellent family kitchen with its Aga and door into a delightful conservatory overlooking the rose garden. There is a study and boot room together with a utility room, cloakroom completing the ground floor. The master bedroom has an en suite bathroom and fantastic views over the river. There is a guest bedroom which overlooks the formal gardens and has an en suite shower room. There are three further bedrooms served by the two further family bathrooms.