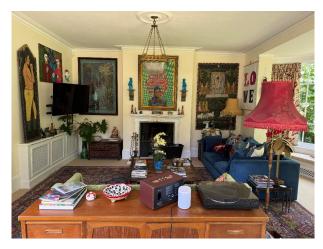

#### Interior

There are 5 bedrooms, 5 bathrooms, lounge, dining, kitchen, conservatory, snug, downstairs cloak, boot room and washroom. The interior is of a classic layout, with the principal rooms being both light and well proportioned, especially the drawing room which has two large bay windows overlooking the gardens and river. In addition, there is a sitting room which also has a bay window looking up the garden towards the pastureland and the dining room is situated to the front of the house opposite the excellent family kitchen with its Aga and door into a delightful conservatory overlooking the rose garden. There is a study and boot room together with a utility room, cloakroom completing the ground floor. The master bedroom has an en suite bathroom and fantastic views over the river. There is a guest bedroom which overlooks the formal gardens and has an en suite shower room. There are three further bedrooms served by the two further family bathrooms.