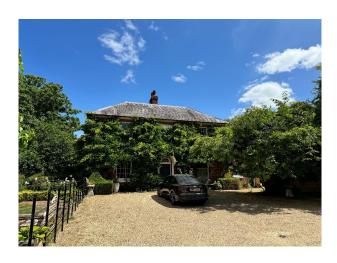

## **Beautiful Listed Manor House For Filming**

Georgian home with a stunning 8 acres and swimming pool

Location: Hampshire, United Kingdom

Within the M25: No

Categories: Period Houses | Stately Homes & Manors | Country Estates | Swimming Pools | Tennis Courts | Family

### **Exterior**

There are extensive red brick barns, a walled veg garden and fruit cages, woods, swimming pool, riverside walks, wild flower meadows and wooded area. 8 acres of grounds. Adjacent to the driveway are a range of brick outbuildings with a barn and various stores Within the garden and grounds there is a greenhouse and 4 temporary stables. The gardens and grounds are a memorable feature of the property and border the River Loddon, to which there are fishing rights. The principal gardens lie to the rear of the house where there is an extensive lawn with large borders and a host of specimen trees. To the east of the house there is a fabulous rose garden with a gravel path leading to the vegetable garden and outdoor pool. Within the garden is a hard tennis court and beyond the formal gardens there is an area of pastureland.