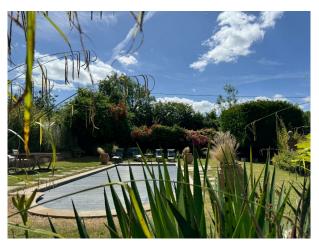

### **Exterior**

There are extensive red brick barns, a walled veg garden and fruit cages, woods, swimming pool, riverside walks, wild flower meadows and wooded area. 8 acres of grounds. Adjacent to the driveway are a range of brick outbuildings with a barn and various stores Within the garden and grounds there is a greenhouse and 4 temporary stables. The gardens and grounds are a memorable feature of the property and border the River Loddon, to which there are fishing rights. The principal gardens lie to the rear of the house where there is an extensive lawn with large borders and a host of specimen trees. To the east of the house there is a fabulous rose garden with a gravel path leading to the vegetable garden and outdoor pool. Within the garden is a hard tennis court and beyond the formal gardens there is an area of pastureland.