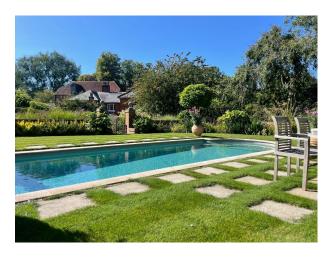

### **Exterior**

There are extensive red brick barns, a walled veg garden and fruit cages, woods, swimming pool, riverside walks, wild flower meadows and wooded area. 8 acres of grounds. Adjacent to the driveway are a range of brick outbuildings with a barn and various stores Within the garden and grounds there is a greenhouse and 4 temporary stables. The gardens and grounds are a memorable feature of the property and border the River Loddon, to which there are fishing rights. The principal gardens lie to the rear of the house where there is an extensive lawn with large borders and a host of specimen trees. To the east of the house there is a fabulous rose garden with a gravel path leading to the vegetable garden and outdoor pool. Within the garden is a hard tennis court and beyond the formal gardens there is an area of pastureland.