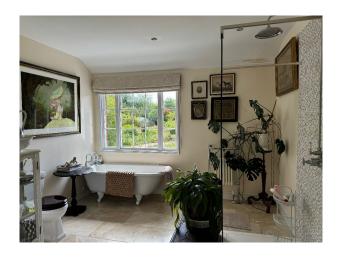

#### Interior

There are 5 bedrooms, 5 bathrooms, lounge, dining, kitchen, conservatory, snug, downstairs cloak, boot room and washroom. The interior is of a classic layout, with the principal rooms being both light and well proportioned, especially the drawing room which has two large bay windows overlooking the gardens and river. In addition, there is a sitting room which also has a bay window looking up the garden towards the pastureland and the dining room is situated to the front of the house opposite the excellent family kitchen with its Aga and door into a delightful conservatory overlooking the rose garden. There is a study and boot room together with a utility room, cloakroom completing the ground floor. The master bedroom has an en suite bathroom and fantastic views over the river. There is a guest bedroom which overlooks the formal gardens and has an en suite shower room. There are three further bedrooms served by the two further family bathrooms.