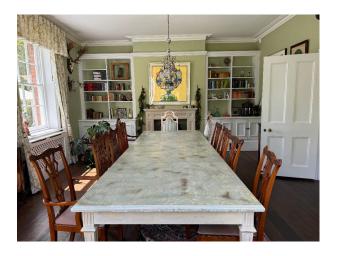

#### Interior

There are 5 bedrooms, 5 bathrooms, lounge, dining, kitchen, conservatory, snug, downstairs cloak, boot room and washroom. The interior is of a classic layout, with the principal rooms being both light and well proportioned, especially the drawing room which has two large bay windows overlooking the gardens and river. In addition, there is a sitting room which also has a bay window looking up the garden towards the pastureland and the dining room is situated to the front of the house opposite the excellent family kitchen with its Aga and door into a delightful conservatory overlooking the rose garden. There is a study and boot room together with a utility room, cloakroom completing the ground floor. The master bedroom has an en suite bathroom and fantastic views over the river. There is a guest bedroom which overlooks the formal gardens and has an en suite shower room. There are three further bedrooms served by the two further family bathrooms.