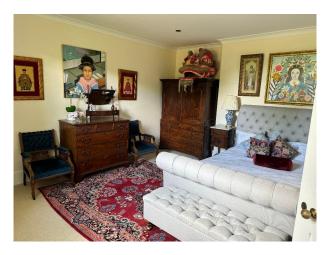

#### Interior

There are 5 bedrooms, 5 bathrooms, lounge, dining, kitchen, conservatory, snug, downstairs cloak, boot room and washroom. The interior is of a classic layout, with the principal rooms being both light and well proportioned, especially the drawing room which has two large bay windows overlooking the gardens and river. In addition, there is a sitting room which also has a bay window looking up the garden towards the pastureland and the dining room is situated to the front of the house opposite the excellent family kitchen with its Aga and door into a delightful conservatory overlooking the rose garden. There is a study and boot room together with a utility room, cloakroom completing the ground floor. The master bedroom has an en suite bathroom and fantastic views over the river. There is a guest bedroom which overlooks the formal gardens and has an en suite shower room. There are three further bedrooms served by the two further family bathrooms.