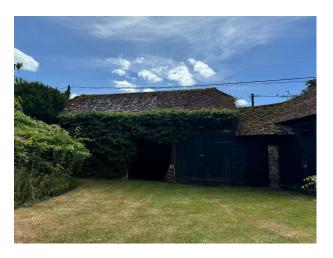

### **Exterior**

There are extensive red brick barns, a walled veg garden and fruit cages, woods, swimming pool, riverside walks, wild flower meadows and wooded area. 8 acres of grounds. Adjacent to the driveway are a range of brick outbuildings with a barn and various stores Within the garden and grounds there is a greenhouse and 4 temporary stables. The gardens and grounds are a memorable feature of the property and border the River Loddon, to which there are fishing rights. The principal gardens lie to the rear of the house where there is an extensive lawn with large borders and a host of specimen trees. To the east of the house there is a fabulous rose garden with a gravel path leading to the vegetable garden and outdoor pool. Within the garden is a hard tennis court and beyond the formal gardens there is an area of pastureland.