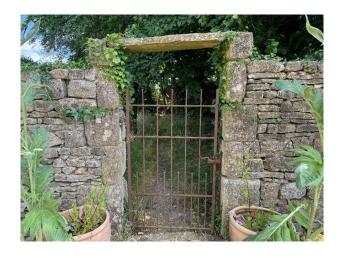

### **Exterior**

There are extensive red brick barns, a walled veg garden and fruit cages, woods, swimming pool, riverside walks, wild flower meadows and wooded area. 8 acres of grounds. Adjacent to the driveway are a range of brick outbuildings with a barn and various stores Within the garden and grounds there is a greenhouse and 4 temporary stables. The gardens and grounds are a memorable feature of the property and border the River Loddon, to which there are fishing rights. The principal gardens lie to the rear of the house where there is an extensive lawn with large borders and a host of specimen trees. To the east of the house there is a fabulous rose garden with a gravel path leading to the vegetable garden and outdoor pool. Within the garden is a hard tennis court and beyond the formal gardens there is an area of pastureland.