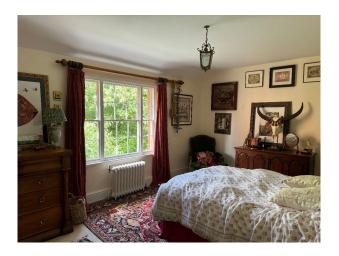

#### Interior

There are 5 bedrooms, 5 bathrooms, lounge, dining, kitchen, conservatory, snug, downstairs cloak, boot room and washroom. The interior is of a classic layout, with the principal rooms being both light and well proportioned, especially the drawing room which has two large bay windows overlooking the gardens and river. In addition, there is a sitting room which also has a bay window looking up the garden towards the pastureland and the dining room is situated to the front of the house opposite the excellent family kitchen with its Aga and door into a delightful conservatory overlooking the rose garden. There is a study and boot room together with a utility room, cloakroom completing the ground floor. The master bedroom has an en suite bathroom and fantastic views over the river. There is a guest bedroom which overlooks the formal gardens and has an en suite shower room. There are three further bedrooms served by the two further family bathrooms.