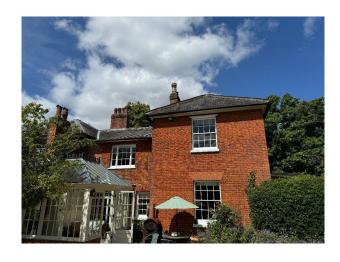

## **Beautiful Listed Manor House For Filming**

Georgian home with a stunning 8 acres and swimming pool

Location: Hampshire, United Kingdom

Within the M25: No

Categories: Period Houses | Stately Homes & Manors | Country Estates | Swimming Pools | Tennis Courts | Family

### **Exterior**

There are extensive red brick barns, a walled veg garden and fruit cages, woods, swimming pool, riverside walks, wild flower meadows and wooded area. 8 acres of grounds. Adjacent to the driveway are a range of brick outbuildings with a barn and various stores Within the garden and grounds there is a greenhouse and 4 temporary stables. The gardens and grounds are a memorable feature of the property and border the River Loddon, to which there are fishing rights. The principal gardens lie to the rear of the house where there is an extensive lawn with large borders and a host of specimen trees. To the east of the house there is a fabulous rose garden with a gravel path leading to the vegetable garden and outdoor pool. Within the garden is a hard tennis court and beyond the formal gardens there is an area of pastureland.