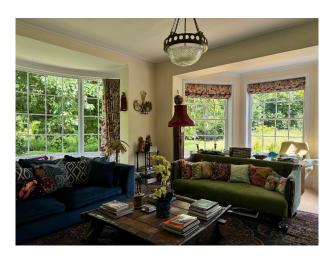

#### Interior

There are 5 bedrooms, 5 bathrooms, lounge, dining, kitchen, conservatory, snug, downstairs cloak, boot room and washroom. The interior is of a classic layout, with the principal rooms being both light and well proportioned, especially the drawing room which has two large bay windows overlooking the gardens and river. In addition, there is a sitting room which also has a bay window looking up the garden towards the pastureland and the dining room is situated to the front of the house opposite the excellent family kitchen with its Aga and door into a delightful conservatory overlooking the rose garden. There is a study and boot room together with a utility room, cloakroom completing the ground floor. The master bedroom has an en suite bathroom and fantastic views over the river. There is a guest bedroom which overlooks the formal gardens and has an en suite shower room. There are three further bedrooms served by the two further family bathrooms.