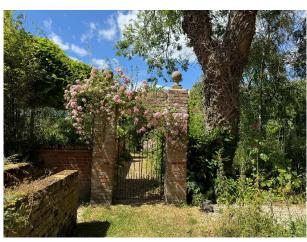

### **Exterior**

There are extensive red brick barns, a walled veg garden and fruit cages, woods, swimming pool, riverside walks, wild flower meadows and wooded area. 8 acres of grounds. Adjacent to the driveway are a range of brick outbuildings with a barn and various stores Within the garden and grounds there is a greenhouse and 4 temporary stables. The gardens and grounds are a memorable feature of the property and border the River Loddon, to which there are fishing rights. The principal gardens lie to the rear of the house where there is an extensive lawn with large borders and a host of specimen trees. To the east of the house there is a fabulous rose garden with a gravel path leading to the vegetable garden and outdoor pool. Within the garden is a hard tennis court and beyond the formal gardens there is an area of pastureland.