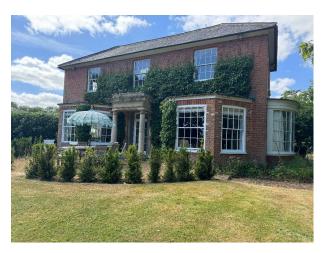

### **Exterior**

There are extensive red brick barns, a walled veg garden and fruit cages, woods, swimming pool, riverside walks, wild flower meadows and wooded area. 8 acres of grounds. Adjacent to the driveway are a range of brick outbuildings with a barn and various stores Within the garden and grounds there is a greenhouse and 4 temporary stables. The gardens and grounds are a memorable feature of the property and border the River Loddon, to which there are fishing rights. The principal gardens lie to the rear of the house where there is an extensive lawn with large borders and a host of specimen trees. To the east of the house there is a fabulous rose garden with a gravel path leading to the vegetable garden and outdoor pool. Within the garden is a hard tennis court and beyond the formal gardens there is an area of pastureland.