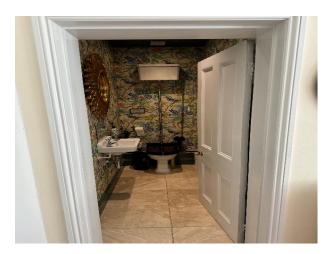

#### Interior

There are 5 bedrooms, 5 bathrooms, lounge, dining, kitchen, conservatory, snug, downstairs cloak, boot room and washroom. The interior is of a classic layout, with the principal rooms being both light and well proportioned, especially the drawing room which has two large bay windows overlooking the gardens and river. In addition, there is a sitting room which also has a bay window looking up the garden towards the pastureland and the dining room is situated to the front of the house opposite the excellent family kitchen with its Aga and door into a delightful conservatory overlooking the rose garden. There is a study and boot room together with a utility room, cloakroom completing the ground floor. The master bedroom has an en suite bathroom and fantastic views over the river. There is a guest bedroom which overlooks the formal gardens and has an en suite shower room. There are three further bedrooms served by the two further family bathrooms.