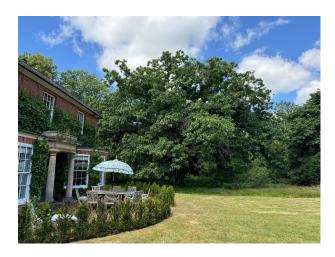

### **Exterior**

There are extensive red brick barns, a walled veg garden and fruit cages, woods, swimming pool, riverside walks, wild flower meadows and wooded area. 8 acres of grounds. Adjacent to the driveway are a range of brick outbuildings with a barn and various stores Within the garden and grounds there is a greenhouse and 4 temporary stables. The gardens and grounds are a memorable feature of the property and border the River Loddon, to which there are fishing rights. The principal gardens lie to the rear of the house where there is an extensive lawn with large borders and a host of specimen trees. To the east of the house there is a fabulous rose garden with a gravel path leading to the vegetable garden and outdoor pool. Within the garden is a hard tennis court and beyond the formal gardens there is an area of pastureland.