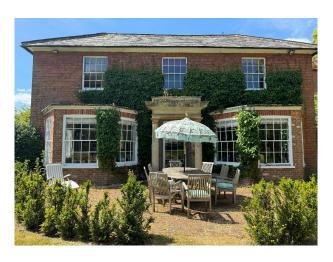

### **Exterior**

There are extensive red brick barns, a walled veg garden and fruit cages, woods, swimming pool, riverside walks, wild flower meadows and wooded area. 8 acres of grounds. Adjacent to the driveway are a range of brick outbuildings with a barn and various stores Within the garden and grounds there is a greenhouse and 4 temporary stables. The gardens and grounds are a memorable feature of the property and border the River Loddon, to which there are fishing rights. The principal gardens lie to the rear of the house where there is an extensive lawn with large borders and a host of specimen trees. To the east of the house there is a fabulous rose garden with a gravel path leading to the vegetable garden and outdoor pool. Within the garden is a hard tennis court and beyond the formal gardens there is an area of pastureland.