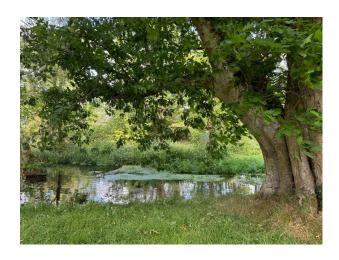

### **Exterior**

There are extensive red brick barns, a walled veg garden and fruit cages, woods, swimming pool, riverside walks, wild flower meadows and wooded area. 8 acres of grounds. Adjacent to the driveway are a range of brick outbuildings with a barn and various stores Within the garden and grounds there is a greenhouse and 4 temporary stables. The gardens and grounds are a memorable feature of the property and border the River Loddon, to which there are fishing rights. The principal gardens lie to the rear of the house where there is an extensive lawn with large borders and a host of specimen trees. To the east of the house there is a fabulous rose garden with a gravel path leading to the vegetable garden and outdoor pool. Within the garden is a hard tennis court and beyond the formal gardens there is an area of pastureland.