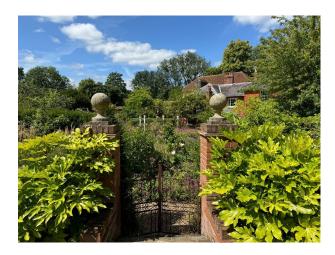

### **Exterior**

There are extensive red brick barns, a walled veg garden and fruit cages, woods, swimming pool, riverside walks, wild flower meadows and wooded area. 8 acres of grounds. Adjacent to the driveway are a range of brick outbuildings with a barn and various stores Within the garden and grounds there is a greenhouse and 4 temporary stables. The gardens and grounds are a memorable feature of the property and border the River Loddon, to which there are fishing rights. The principal gardens lie to the rear of the house where there is an extensive lawn with large borders and a host of specimen trees. To the east of the house there is a fabulous rose garden with a gravel path leading to the vegetable garden and outdoor pool. Within the garden is a hard tennis court and beyond the formal gardens there is an area of pastureland.