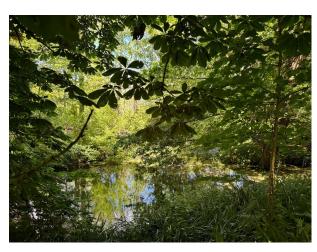

### **Exterior**

There are extensive red brick barns, a walled veg garden and fruit cages, woods, swimming pool, riverside walks, wild flower meadows and wooded area. 8 acres of grounds. Adjacent to the driveway are a range of brick outbuildings with a barn and various stores Within the garden and grounds there is a greenhouse and 4 temporary stables. The gardens and grounds are a memorable feature of the property and border the River Loddon, to which there are fishing rights. The principal gardens lie to the rear of the house where there is an extensive lawn with large borders and a host of specimen trees. To the east of the house there is a fabulous rose garden with a gravel path leading to the vegetable garden and outdoor pool. Within the garden is a hard tennis court and beyond the formal gardens there is an area of pastureland.