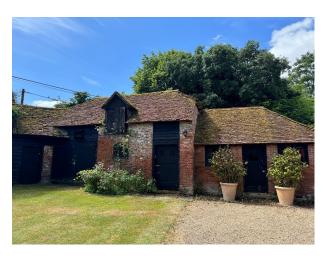

### **Exterior**

There are extensive red brick barns, a walled veg garden and fruit cages, woods, swimming pool, riverside walks, wild flower meadows and wooded area. 8 acres of grounds. Adjacent to the driveway are a range of brick outbuildings with a barn and various stores Within the garden and grounds there is a greenhouse and 4 temporary stables. The gardens and grounds are a memorable feature of the property and border the River Loddon, to which there are fishing rights. The principal gardens lie to the rear of the house where there is an extensive lawn with large borders and a host of specimen trees. To the east of the house there is a fabulous rose garden with a gravel path leading to the vegetable garden and outdoor pool. Within the garden is a hard tennis court and beyond the formal gardens there is an area of pastureland.