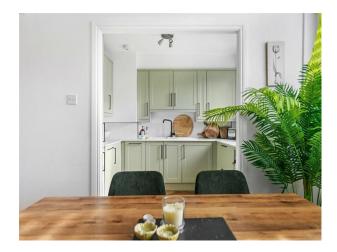

#### Interior

There are two double bedrooms and one bathroom. Open plan dining /living room and arch to a fitted kitchen. Two wide staircases and plantation shutters on the large windows.