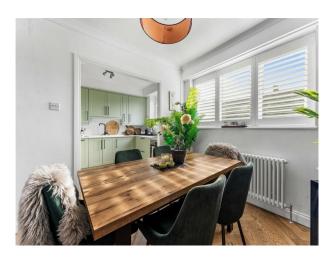

#### Interior

There are two double bedrooms and one bathroom. Open plan dining /living room and arch to a fitted kitchen. Two wide staircases and plantation shutters on the large windows.