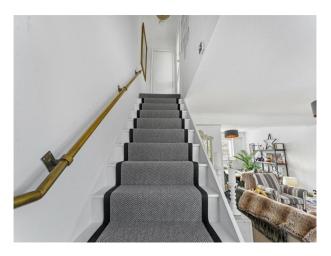

#### Interior

There are two double bedrooms and one bathroom. Open plan dining /living room and arch to a fitted kitchen. Two wide staircases and plantation shutters on the large windows.