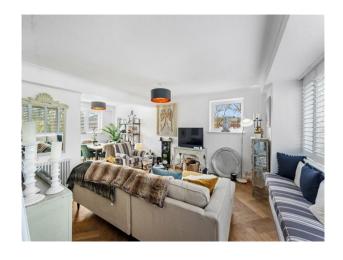

#### Interior

There are two double bedrooms and one bathroom. Open plan dining /living room and arch to a fitted kitchen. Two wide staircases and plantation shutters on the large windows.