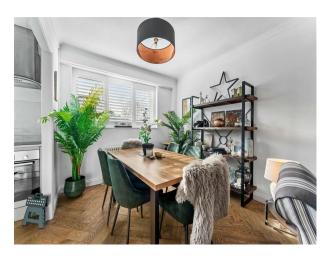

#### Interior

There are two double bedrooms and one bathroom. Open plan dining /living room and arch to a fitted kitchen. Two wide staircases and plantation shutters on the large windows.