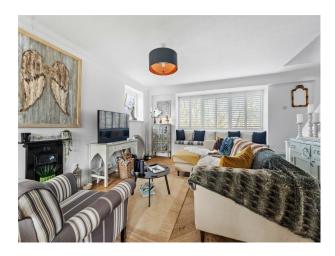

#### Interior

There are two double bedrooms and one bathroom. Open plan dining /living room and arch to a fitted kitchen. Two wide staircases and plantation shutters on the large windows.