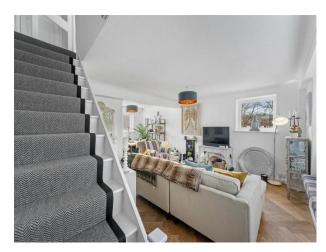

#### Interior

There are two double bedrooms and one bathroom. Open plan dining /living room and arch to a fitted kitchen. Two wide staircases and plantation shutters on the large windows.