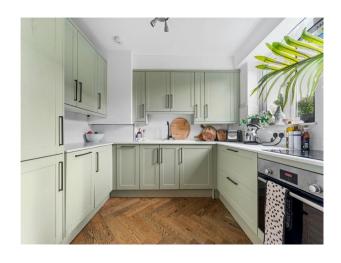

#### Interior

There are two double bedrooms and one bathroom. Open plan dining /living room and arch to a fitted kitchen. Two wide staircases and plantation shutters on the large windows.