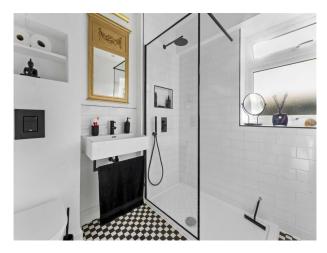

#### Interior

There are two double bedrooms and one bathroom. Open plan dining /living room and arch to a fitted kitchen. Two wide staircases and plantation shutters on the large windows.