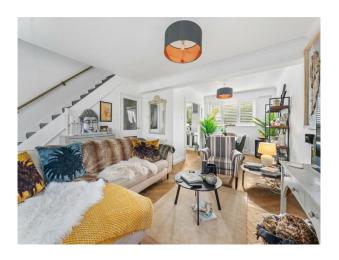

#### Interior

There are two double bedrooms and one bathroom. Open plan dining /living room and arch to a fitted kitchen. Two wide staircases and plantation shutters on the large windows.