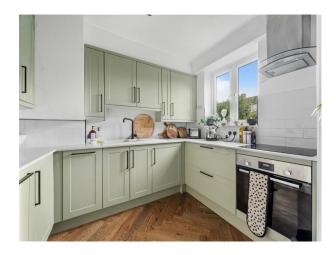

#### Interior

There are two double bedrooms and one bathroom. Open plan dining /living room and arch to a fitted kitchen. Two wide staircases and plantation shutters on the large windows.