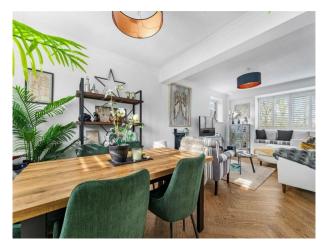

#### Interior

There are two double bedrooms and one bathroom. Open plan dining /living room and arch to a fitted kitchen. Two wide staircases and plantation shutters on the large windows.