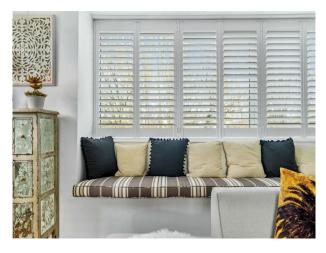

#### Interior

There are two double bedrooms and one bathroom. Open plan dining /living room and arch to a fitted kitchen. Two wide staircases and plantation shutters on the large windows.