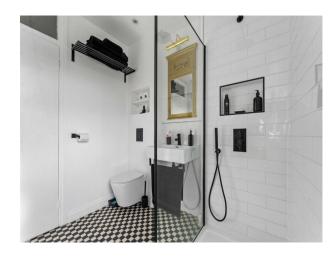

#### Interior

There are two double bedrooms and one bathroom. Open plan dining /living room and arch to a fitted kitchen. Two wide staircases and plantation shutters on the large windows.