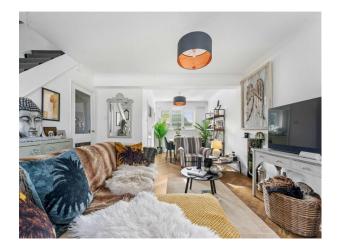

#### Interior

There are two double bedrooms and one bathroom. Open plan dining /living room and arch to a fitted kitchen. Two wide staircases and plantation shutters on the large windows.