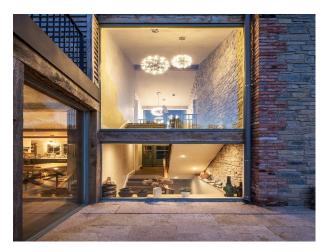

### Interior

The ground floor features a spacious open-plan living area, with breathtaking views, and comfortable dining for 16 guests. The main house has seven stylish bedrooms and five bathrooms, four of which are en suite.