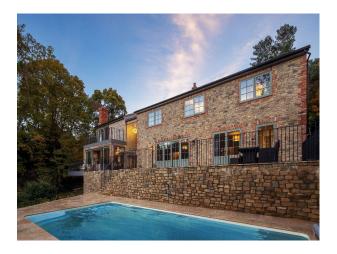

#### Exterior

Found on a beautiful 1.5-acre landscaped plot and surrounded by woodland. To the front there is a grass tennis court, available from June to September, which can also be used as a croquet lawn. On the south facing terrace you will find a swimming pool.