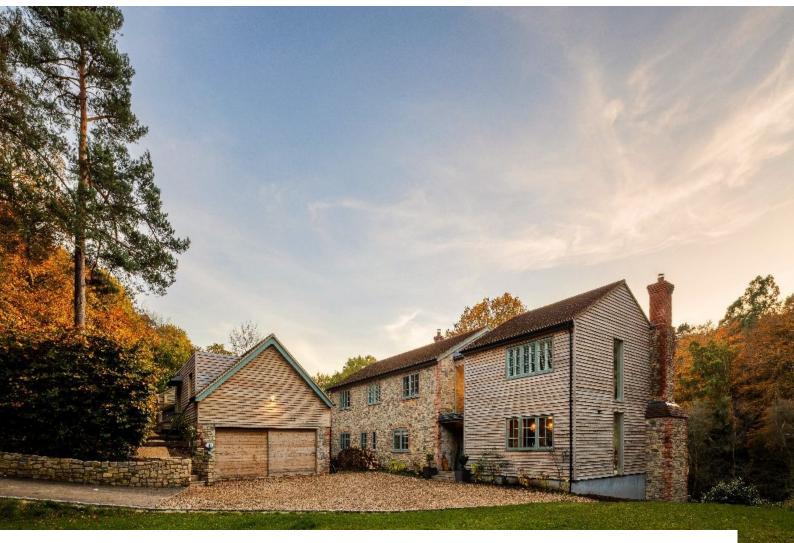

## SE6019 Beautiful Manor House For Filming

Beautiful manor house sitting on 1.5 acres of landscaped gardens.

### **Beautiful Manor House For Filming**

Beautiful manor house sitting on 1.5 acres of landscaped gardens.

Location: Surrey, United Kingdom

Within the M25: No

**Categories**: Stately Homes & Manors | Country Estates | Ponds | Lakes | Islands | Swimming Pools | Woodland | Designer Contemporary

#### Exterior

Found on a beautiful 1.5-acre landscaped plot and surrounded by woodland. To the front there is a grass tennis court, available from June to September, which can also be used as a croquet lawn. On the south facing terrace you will find a swimming pool.