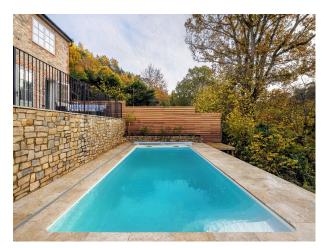

#### Exterior

Found on a beautiful 1.5-acre landscaped plot and surrounded by woodland. To the front there is a grass tennis court, available from June to September, which can also be used as a croquet lawn. On the south facing terrace you will find a swimming pool.