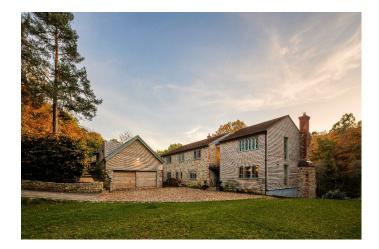

## SE6019 Beautiful Manor House For Filming

Beautiful manor house sitting on 1.5 acres of landscaped gardens.

### **Beautiful Manor House For Filming**

Beautiful manor house sitting on 1.5 acres of landscaped gardens.

Location: Surrey, United Kingdom

Within the M25: No

**Categories**: Stately Homes & Manors | Country Estates | Ponds | Lakes | Islands | Swimming Pools | Woodland | Designer Contemporary

#### Exterior

Found on a beautiful 1.5-acre landscaped plot and surrounded by woodland. To the front there is a grass tennis court, available from June to September, which can also be used as a croquet lawn. On the south facing terrace you will find a swimming pool.