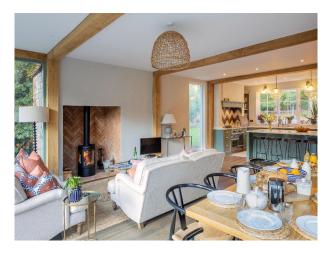

### Interior

The ground floor features a spacious open-plan living area, with breathtaking views, and comfortable dining for 16 guests. The main house has seven stylish bedrooms and five bathrooms, four of which are en suite.