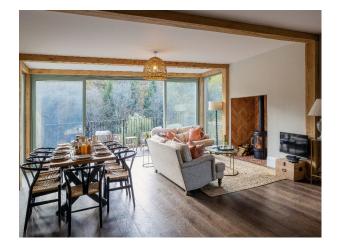

### Interior

The ground floor features a spacious open-plan living area, with breathtaking views, and comfortable dining for 16 guests. The main house has seven stylish bedrooms and five bathrooms, four of which are en suite.