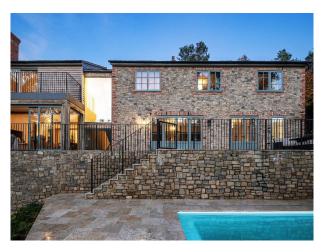

#### Exterior

Found on a beautiful 1.5-acre landscaped plot and surrounded by woodland. To the front there is a grass tennis court, available from June to September, which can also be used as a croquet lawn. On the south facing terrace you will find a swimming pool.