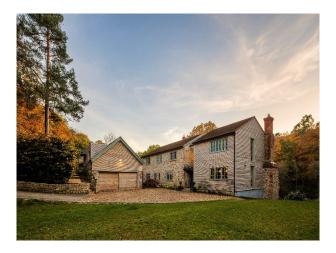

## SE6019 Beautiful Manor House For Filming

Beautiful manor house sitting on 1.5 acres of landscaped gardens.

### **Beautiful Manor House For Filming**

Beautiful manor house sitting on 1.5 acres of landscaped gardens.

Location: Surrey, United Kingdom

Within the M25: No

**Categories**: Stately Homes & Manors | Country Estates | Ponds | Lakes | Islands | Swimming Pools | Woodland | Designer Contemporary

#### Exterior

Found on a beautiful 1.5-acre landscaped plot and surrounded by woodland. To the front there is a grass tennis court, available from June to September, which can also be used as a croquet lawn. On the south facing terrace you will find a swimming pool.